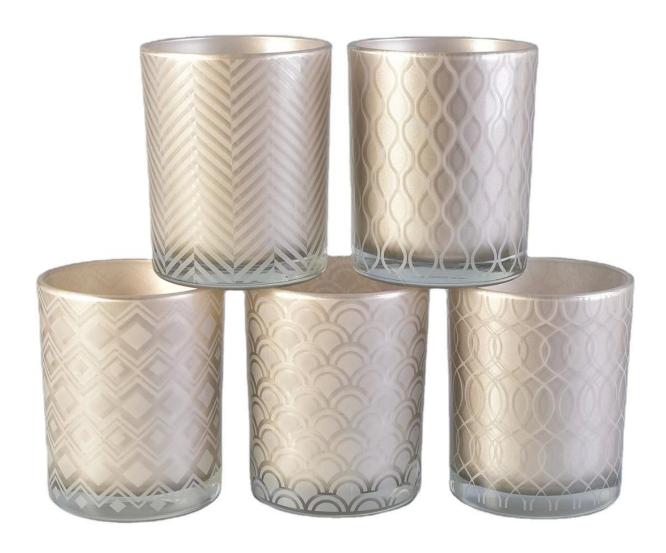

### Specification

Product Name Hot sales tealight iridescent custom cylinder glass holder for candle making

Packing Normal packing, Individual gift box, PVC box, window box, color box, white box, etc

Delivery time Within 35 days after the sample and order confirmed