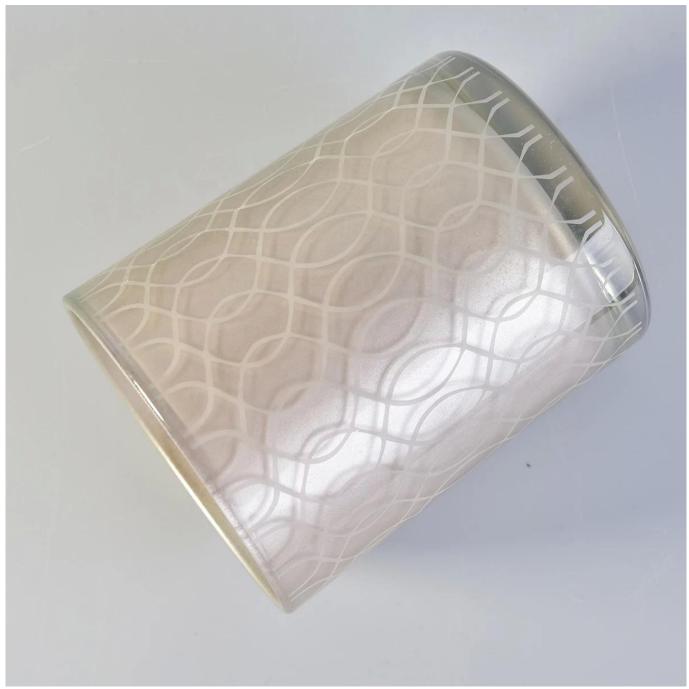

### Specification

Product Name Hot sales tealight iridescent custom cylinder glass holder for candle making

Packing Normal packing, Individual gift box, PVC box, window box, color box, white box, etc

Delivery time Within 35 days after the sample and order confirmed