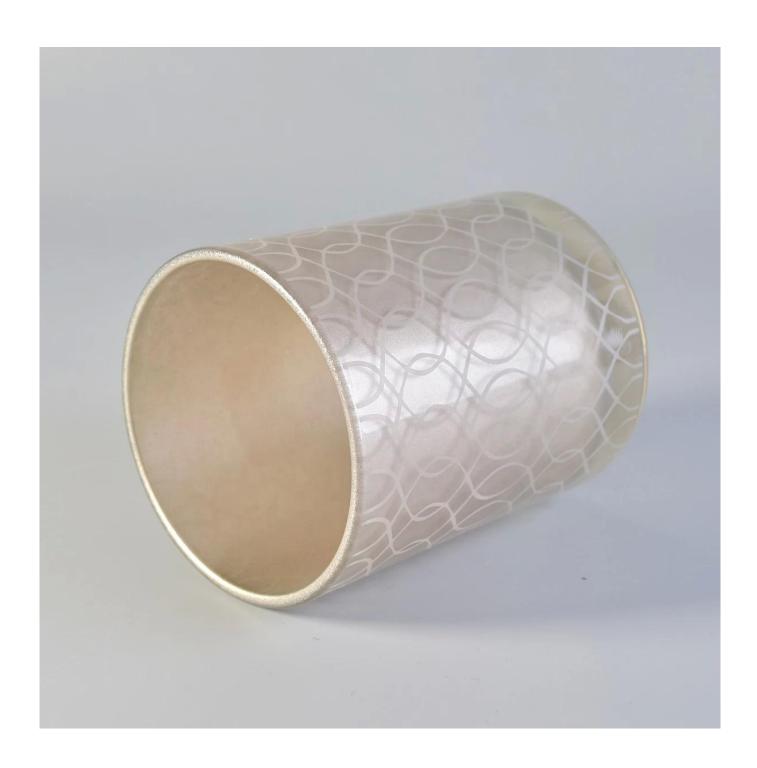

### Specification

Product Name Hot sales tealight iridescent custom cylinder glass holder for candle making

Packing Normal packing, Individual gift box, PVC box, window box, color box, white box, etc

Delivery time Within 35 days after the sample and order confirmed