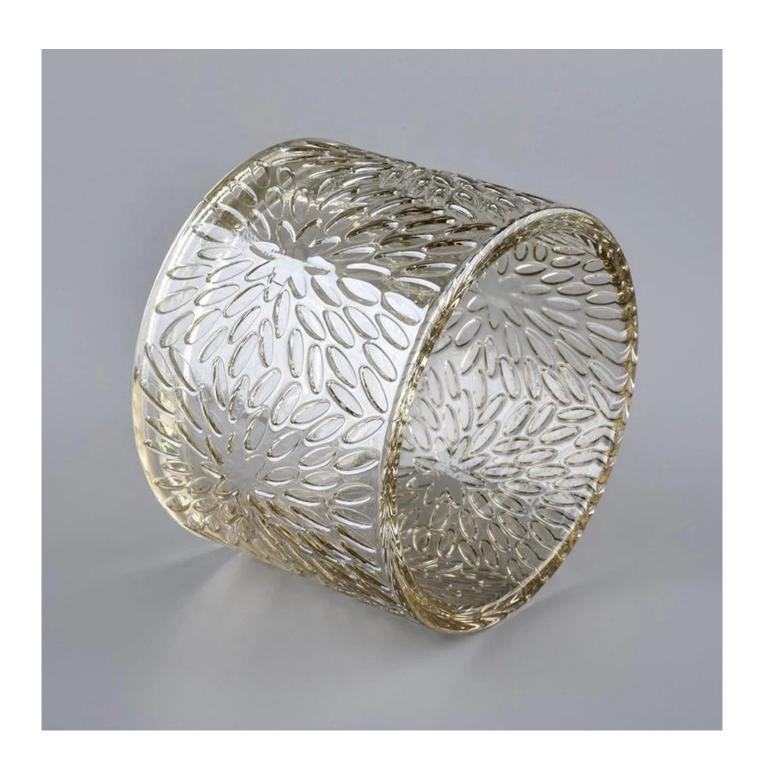

### 80% Fragrance Brands Supplier

Focus on fragrance products over 10 years

**Product Description** 

Specification

Product Name Hot sales luxury empty glass candle jar holder with glass lid and packaging

Size Body: Top dia:88mm Bottom dia:88mm Height:66mm Weight:325g Capacity:250ml

Lid: Diameter:89mm Height:25mm Weight:185g

Delivery time Within 35 days after the sample and order confirmed

Shipment By sea,by air,by Express and your shipping agent is acceptable

Packing & Delivery