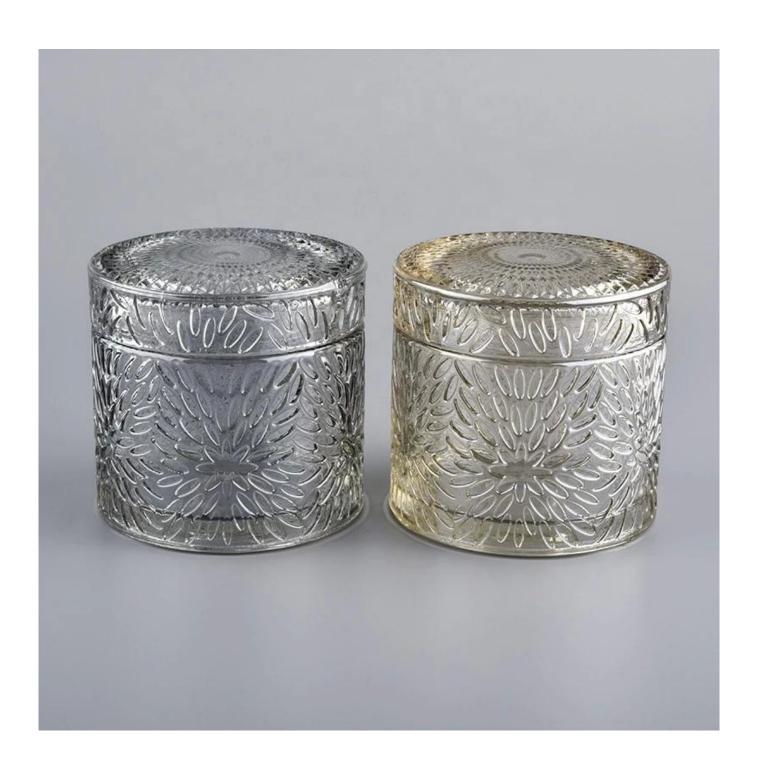

### 80% Fragrance Brands Supplier

Focus on fragrance products over 10 years

**Product Description** 

Specification

Product Name Hot sales luxury empty glass candle jar holder with glass lid and packaging

Size Body: Top dia:88mm Bottom dia:88mm Height:66mm Weight:325g Capacity:250ml

Lid: Diameter:89mm Height:25mm Weight:185g

Delivery time Within 35 days after the sample and order confirmed

Shipment By sea,by air,by Express and your shipping agent is acceptable

Packing & Delivery