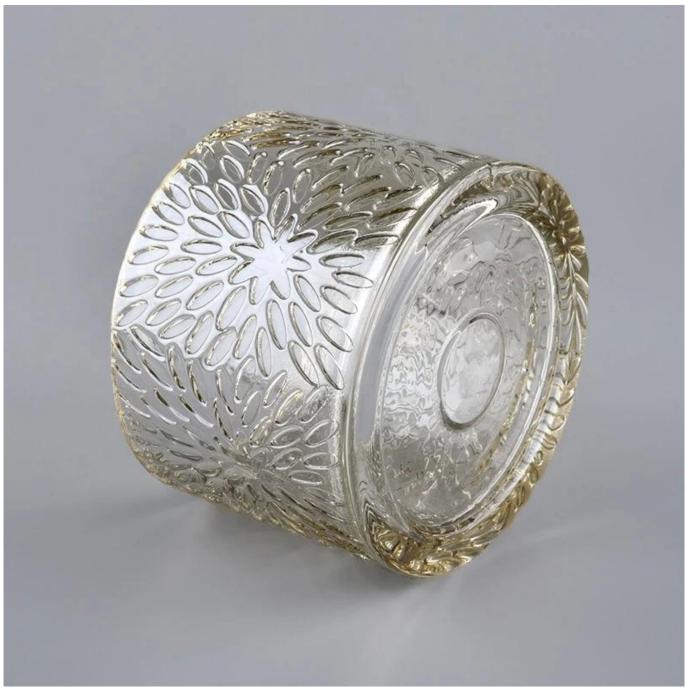

### 80% Fragrance Brands Supplier

Focus on fragrance products over 10 years

**Product Description** 

Specification

Product Name Hot sales luxury empty glass candle jar holder with glass lid and packaging

Size Body: Top dia:88mm Bottom dia:88mm Height:66mm Weight:325g Capacity:250ml

Lid: Diameter:89mm Height:25mm Weight:185g

Delivery time Within 35 days after the sample and order confirmed

Shipment By sea,by air,by Express and your shipping agent is acceptable

Packing & Delivery