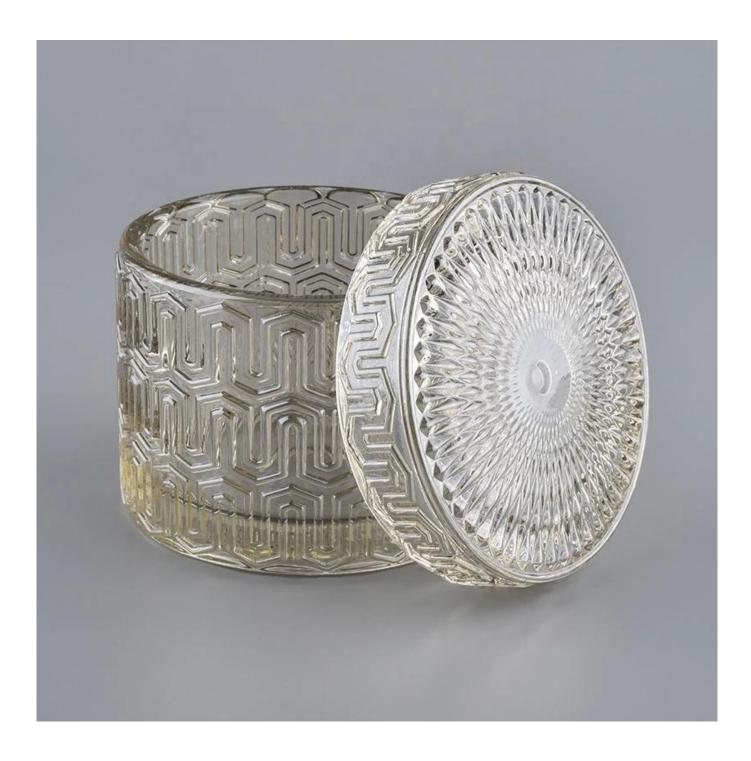

## 80% Fragrance Brands Supplier

Focus on fragrance products over 10 years

**Product Description** 

Specification

Product NameHot sales luxury empty decorative glass jar for candle making and lidPackingNormal packing, Individual gift box, PVC box, window box, color box, white box, etcDelivery timeWithin 35 days after the sample and order confirmedShipmentBy sea, by air, by Express and your shipping agent is acceptablePacking & Delivery