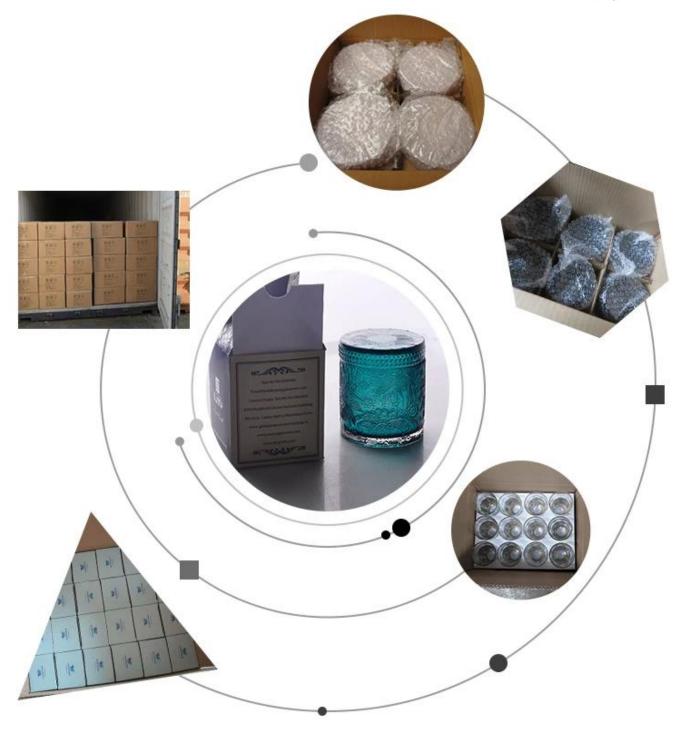

# <sup>†</sup>PACKAGING&SHIPPING<sub>1</sub>

To better ensure the safety of your goods, professional, environmentally friendly, convenient and efficient packaging services will be provided. Company Profile

We have Normal packing,PVC box, Window box,carton box,pallet Color box,White box,ect. of course,we can customize Individual gift box for you.

## 80% Fragrance Brands Supplier

Focus on fragrance products over 10 years

**Product Description** 

Specification

Product NameHot sales luxury empty decorative glass jar for candle making and lidPackingNormal packing, Individual gift box, PVC box, window box, color box, white box, etcDelivery timeWithin 35 days after the sample and order confirmedShipmentBy sea, by air, by Express and your shipping agent is acceptablePacking & Delivery