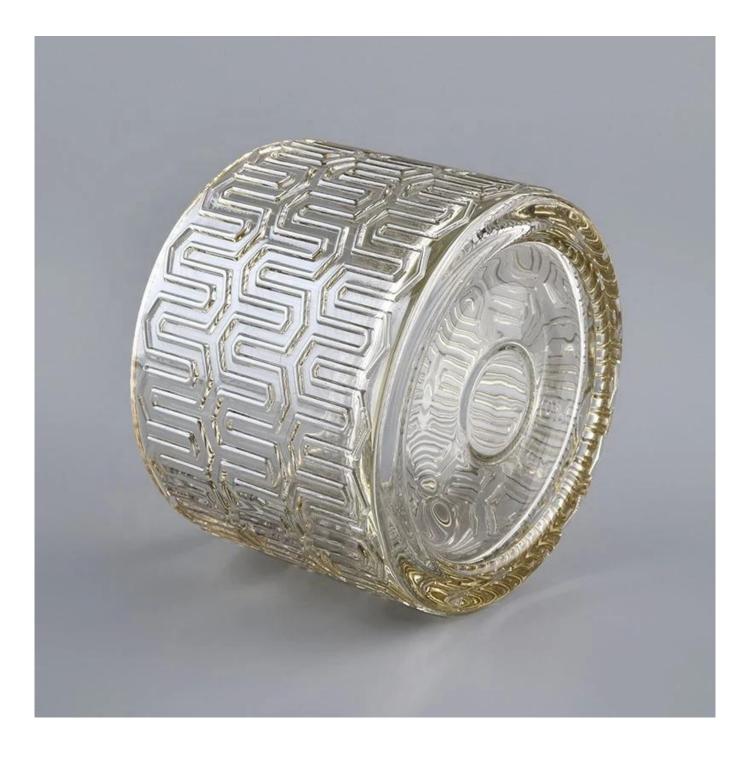

## 80% Fragrance Brands Supplier

Focus on fragrance products over 10 years

**Product Description** 

Specification

Product NameHot sales luxury empty decorative glass jar for candle making and lidPackingNormal packing, Individual gift box, PVC box, window box, color box, white box, etcDelivery timeWithin 35 days after the sample and order confirmedShipmentBy sea, by air, by Express and your shipping agent is acceptablePacking & Delivery