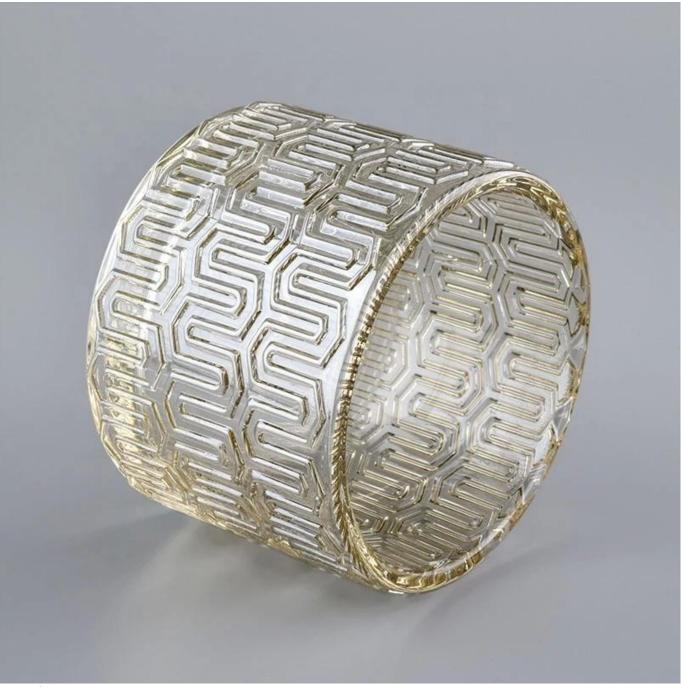

## 80% Fragrance Brands Supplier

Focus on fragrance products over 10 years

**Product Description** 

Specification

Product NameHot sales luxury empty decorative glass jar for candle making and lidPackingNormal packing, Individual gift box, PVC box, window box, color box, white box, etcDelivery timeWithin 35 days after the sample and order confirmedShipmentBy sea, by air, by Express and your shipping agent is acceptablePacking & Delivery