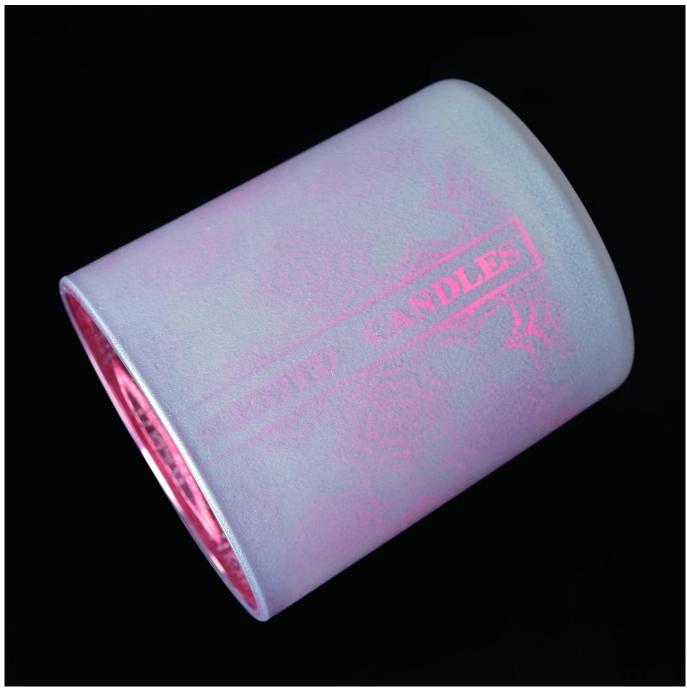

### 80% Fragrance Brands Supplier

Focus on fragrance products over 10 years

**Product Description** 

Specification

Product Name Hot sales luxury cylinder decorative tea light glass candle holders

Packing Normal packing, Individual gift box, PVC box, window box, color box, white box, etc