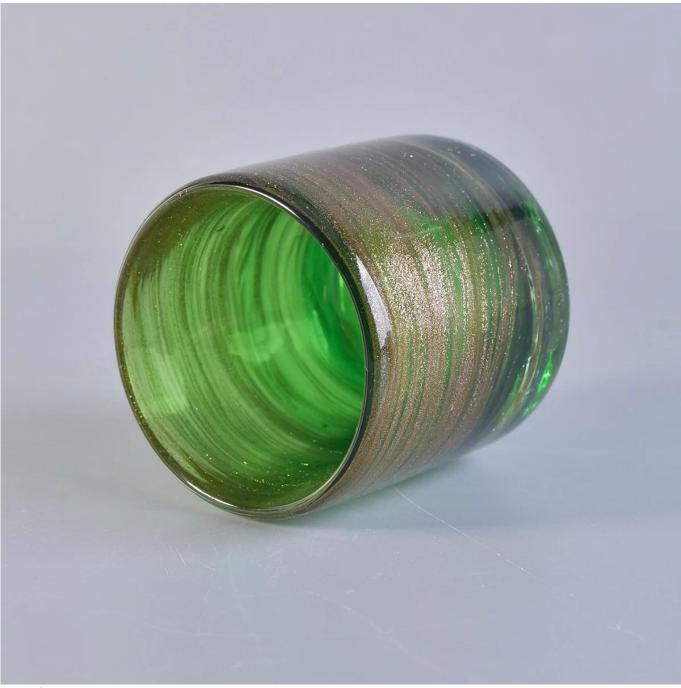

### 80% Fragrance Brands Supplier

Focus on fragrance products over 10 years

**Product Description** 

Specification

Product NameHot sales luxury custom tealight glass jar for candle makingPackingNormal packing,Individual gift box, PVC box, window box, color box, white box, etcDelivery timeWithin 35 days after the sample and order confirmedShipmentBy sea,by air,by Express and your shipping agent is acceptablePacking & Delivery