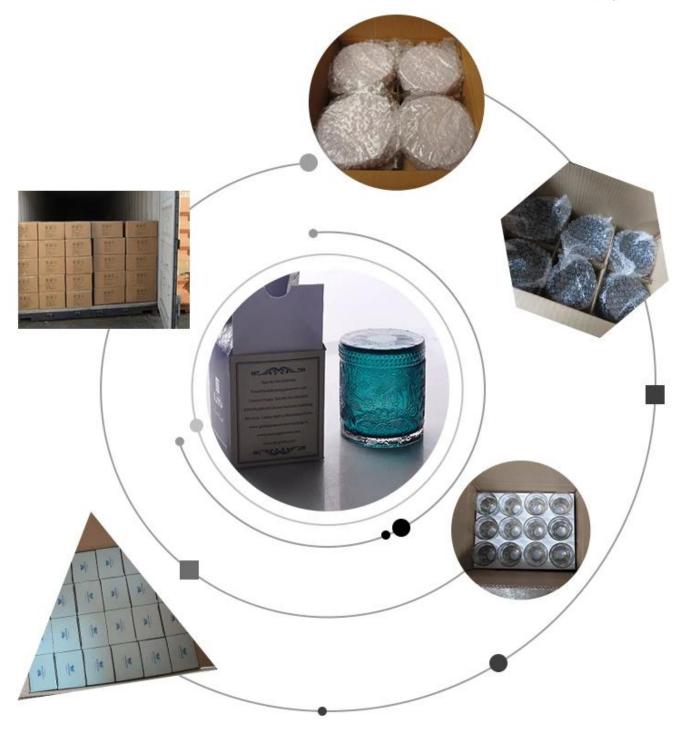

# <sup>†</sup>PACKAGING&SHIPPING<sub>1</sub>

To better ensure the safety of your goods, professional, environmentally friendly, convenient and efficient packaging services will be provided. Company Profile

We have Normal packing,PVC box, Window box,carton box,pallet Color box,White box,ect. of course,we can customize Individual gift box for you.

### 80% Fragrance Brands Supplier

Focus on fragrance products over 10 years

**Product Description** 

Specification

Product NameHot sales luxury custom tealight glass jar for candle makingPackingNormal packing,Individual gift box, PVC box, window box, color box, white box, etcDelivery timeWithin 35 days after the sample and order confirmedShipmentBy sea,by air,by Express and your shipping agent is acceptablePacking & Delivery