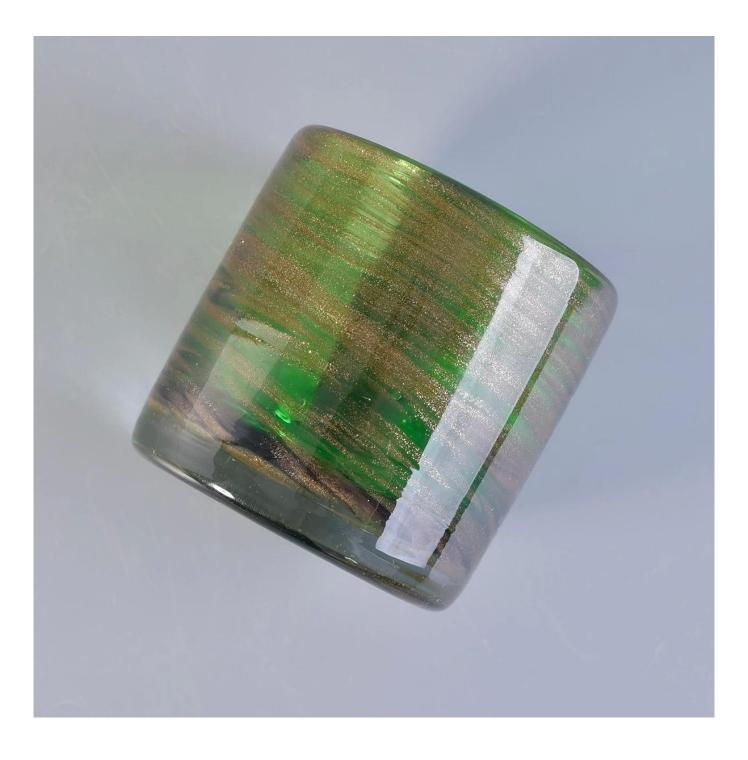

### 80% Fragrance Brands Supplier

Focus on fragrance products over 10 years

**Product Description** 

Specification

Product NameHot sales luxury custom tealight glass jar for candle makingPackingNormal packing,Individual gift box, PVC box, window box, color box, white box, etcDelivery timeWithin 35 days after the sample and order confirmedShipmentBy sea,by air,by Express and your shipping agent is acceptablePacking & Delivery