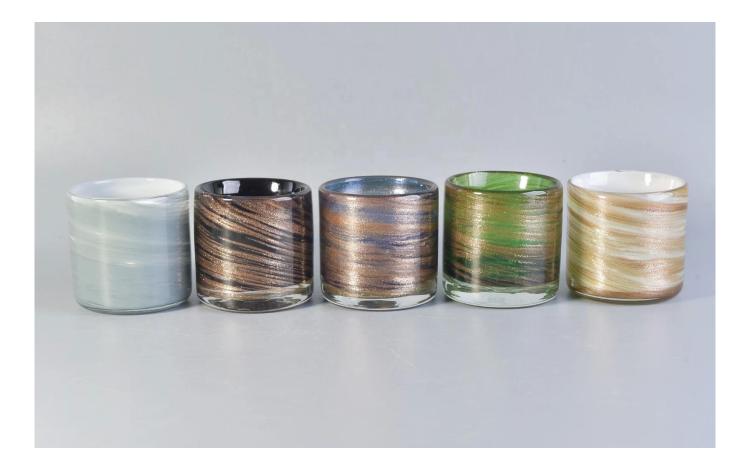

### 80% Fragrance Brands Supplier

Focus on fragrance products over 10 years

**Product Description** 

Specification

Product NameHot sales luxury custom tealight glass jar for candle makingPackingNormal packing,Individual gift box, PVC box, window box, color box, white box, etcDelivery timeWithin 35 days after the sample and order confirmedShipmentBy sea,by air,by Express and your shipping agent is acceptablePacking & Delivery