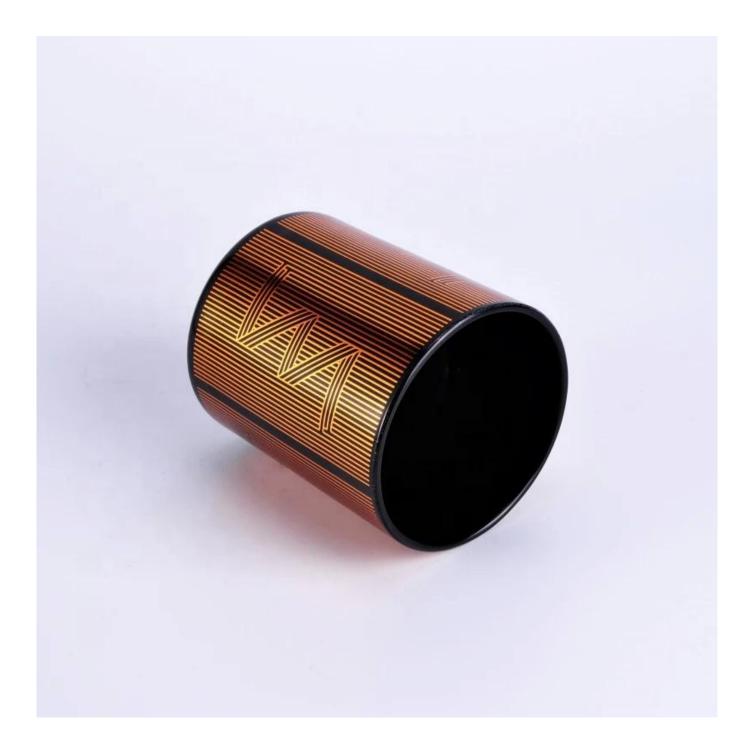

### 80% Fragrance Brands Supplier

Focus on fragrance products over 10 years

**Product Description** 

Specification

Product NameHot sales cylinder classic laser gold candle glass holders 8oz 10ozPackingNormal packing,Individual gift box, PVC box, window box, color box, white box, etcDelivery timeWithin 35 days after the sample and order confirmedShipmentBy sea,by air,by Express and your shipping agent is acceptablePacking & Delivery