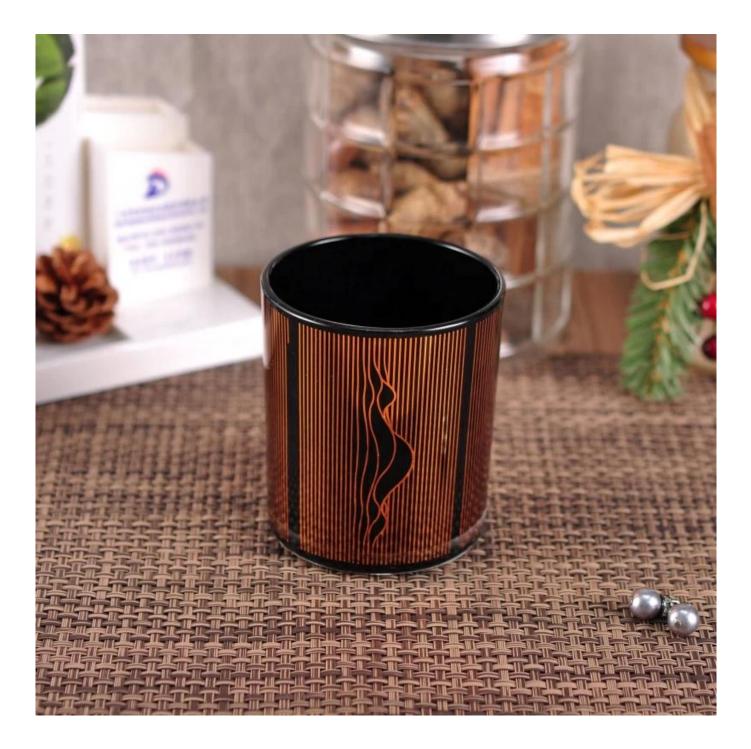

### 80% Fragrance Brands Supplier

Focus on fragrance products over 10 years

**Product Description** 

Specification

Product NameHot sales cylinder classic laser gold candle glass holders 8oz 10ozPackingNormal packing,Individual gift box, PVC box, window box, color box, white box, etcDelivery timeWithin 35 days after the sample and order confirmedShipmentBy sea,by air,by Express and your shipping agent is acceptablePacking & Delivery