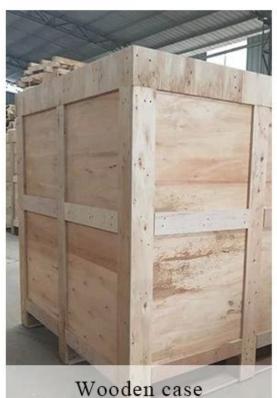

### 80% Fragrance Brands Supplier

Focus on fragrance products over 10 years

**Product Description** 

Specification

Product NameHot sales cylinder classic laser gold candle glass holders 8oz 10ozPackingNormal packing,Individual gift box, PVC box, window box, color box, white box, etcDelivery timeWithin 35 days after the sample and order confirmedShipmentBy sea,by air,by Express and your shipping agent is acceptablePacking & Delivery

We have Normal packing,PVC box, Window box,carton box,pallet Color box,White box,ect. of course,we can customize Individual gift box for you.

# <sup>†</sup>PACKAGING&SHIPPING<sub>1</sub>

To better ensure the safety of your goods, professional, environmentally friendly, convenient and efficient packaging services will be provided. Company Profile