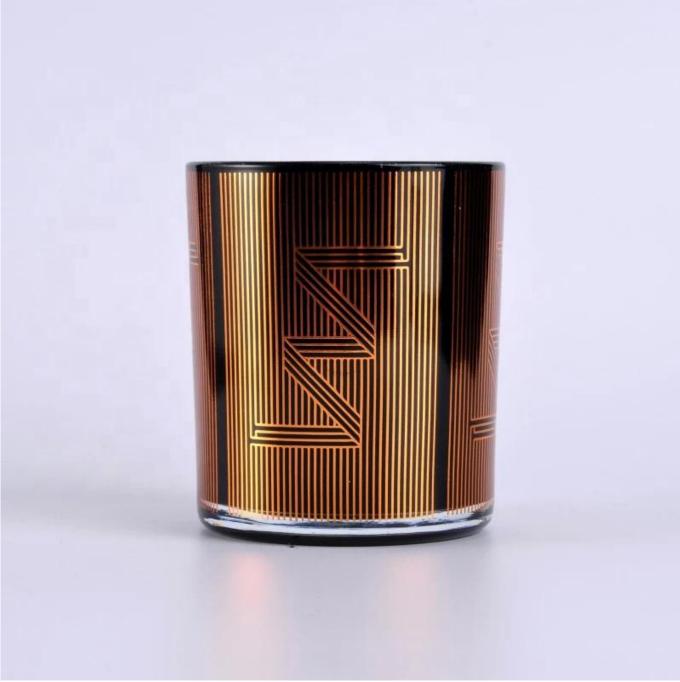

### 80% Fragrance Brands Supplier

Focus on fragrance products over 10 years

**Product Description** 

Specification

Product NameHot sales cylinder classic laser gold candle glass holders 8oz 10ozPackingNormal packing,Individual gift box, PVC box, window box, color box, white box, etcDelivery timeWithin 35 days after the sample and order confirmedShipmentBy sea,by air,by Express and your shipping agent is acceptablePacking & Delivery