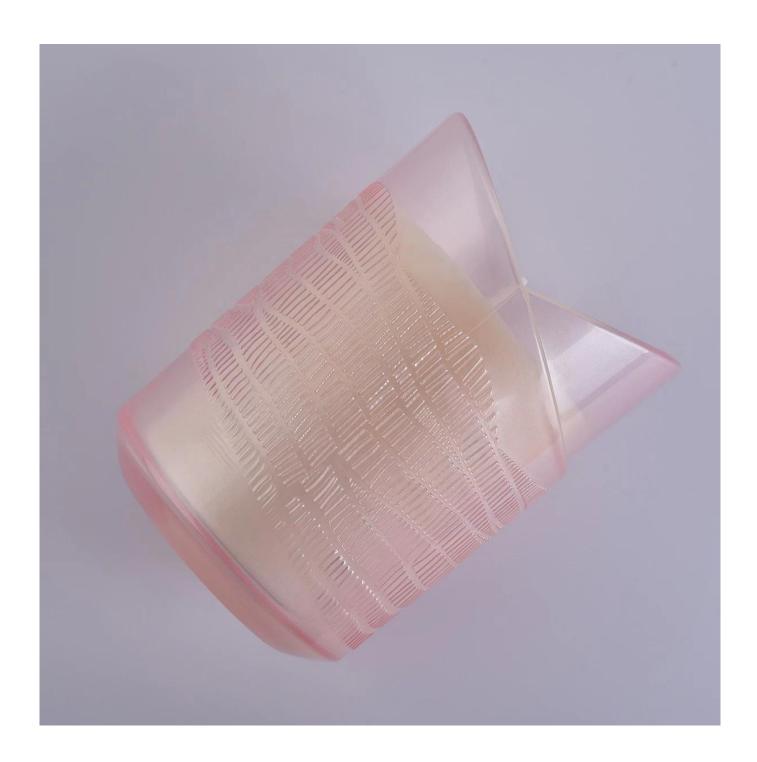

## Hot sales custom pink heart design Glass candle jars

#### **Product Description**

This **candle holder** is designed by our professional designers team. It is made from deep processing and kept good quality. It is suitable for home, wedding, party decorations and so on.