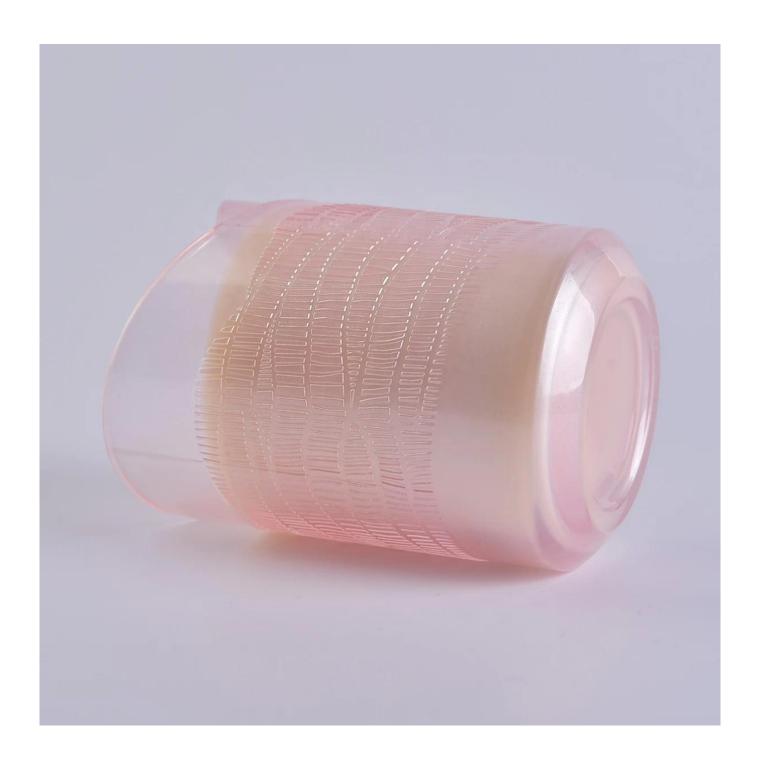

## Hot sales custom pink heart design Glass candle jars

#### **Product Description**

This **candle holder** is designed by our professional designers team. It is made from deep processing and kept good quality. It is suitable for home, wedding, party decorations and so on.