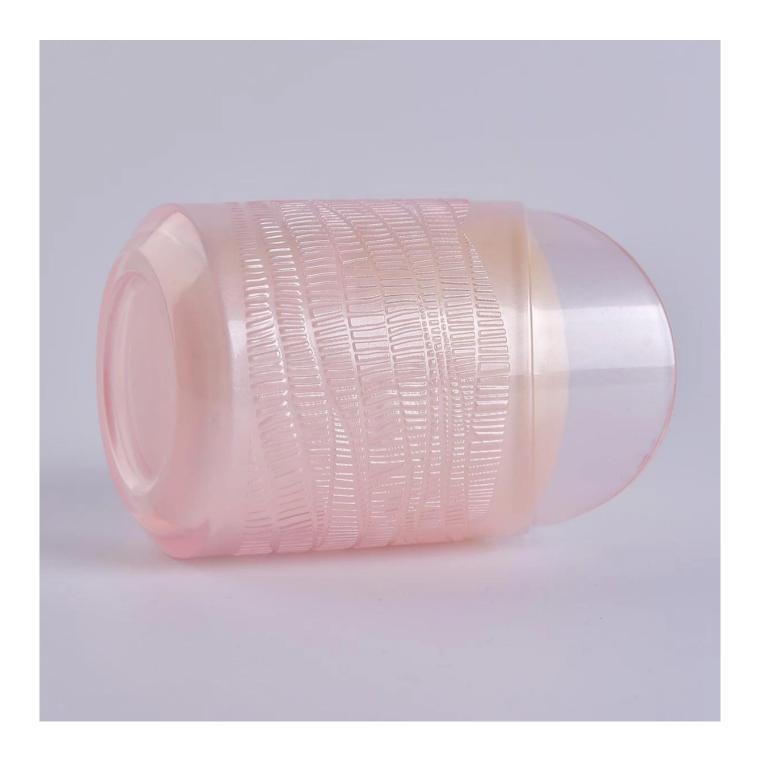

## Hot sales custom pink heart design Glass candle jars

#### **Product Description**

This **candle holder** is designed by our professional designers team. It is made from deep processing and kept good quality. It is suitable for home, wedding, party decorations and so on.