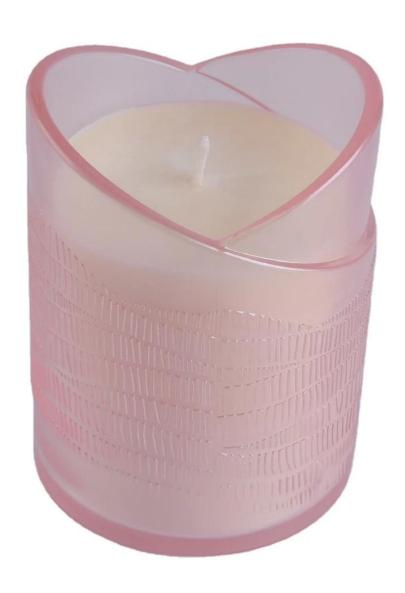

## Hot sales custom pink heart design Glass candle jars

#### **Product Description**

This **candle holder** is designed by our professional designers team. It is made from deep processing and kept good quality. It is suitable for home, wedding, party decorations and so on.