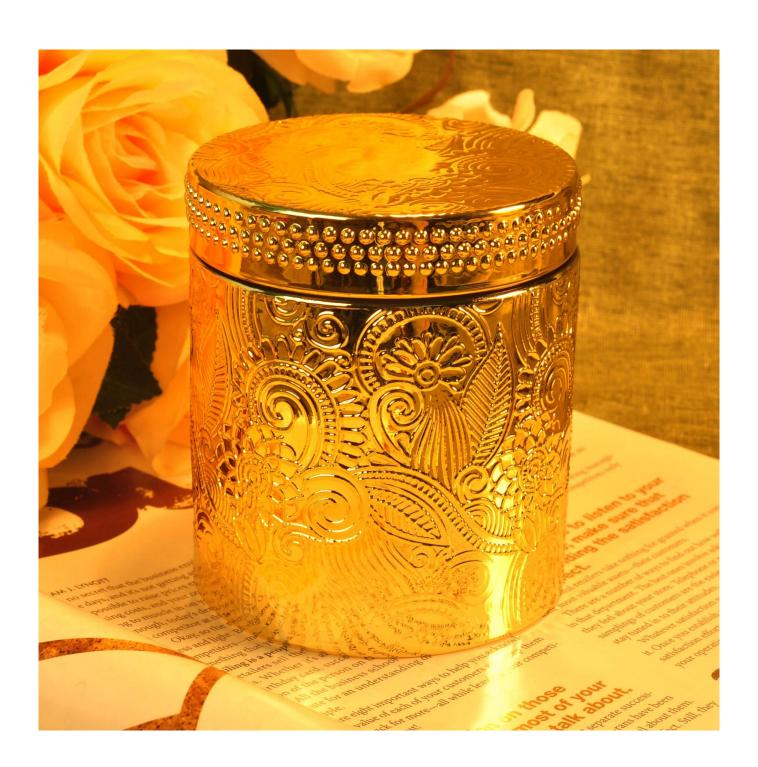

## Hot sales custom golden Glass candle jar with glass lids

#### **Product Description**

This **candle holder** is designed by our professional designers team. It is made from deep processing and kept good quality. It is suitable for home, wedding, party decorations and so on.