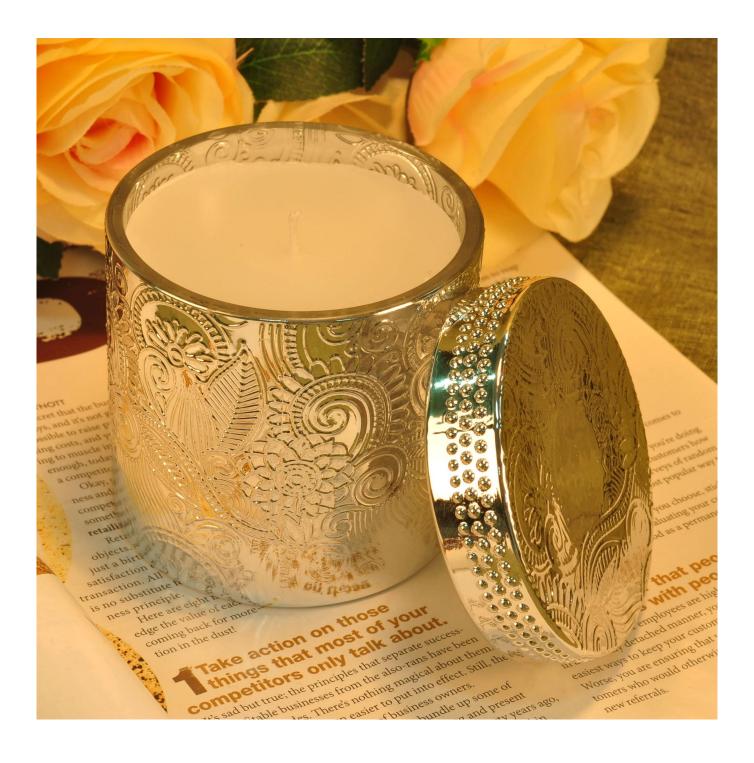

## Hot sales custom golden Glass candle jar with glass lids

#### **Product Description**

This **candle holder** is designed by our professional designers team. It is made from deep processing and kept good quality. It is suitable for home, wedding, party decorations and so on.