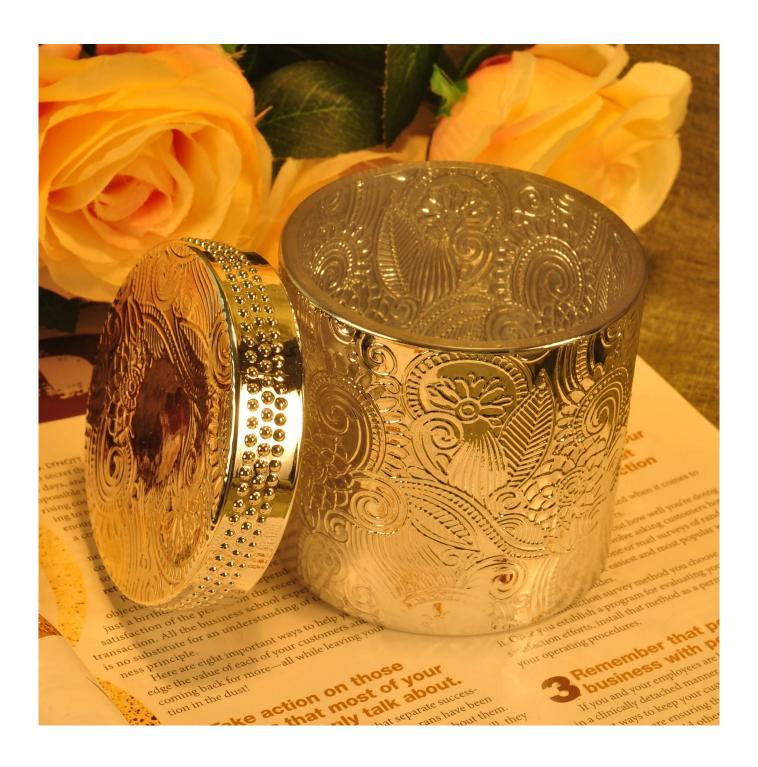

## Hot sales custom golden Glass candle jar with glass lids

#### **Product Description**

This **candle holder** is designed by our professional designers team. It is made from deep processing and kept good quality. It is suitable for home, wedding, party decorations and so on.