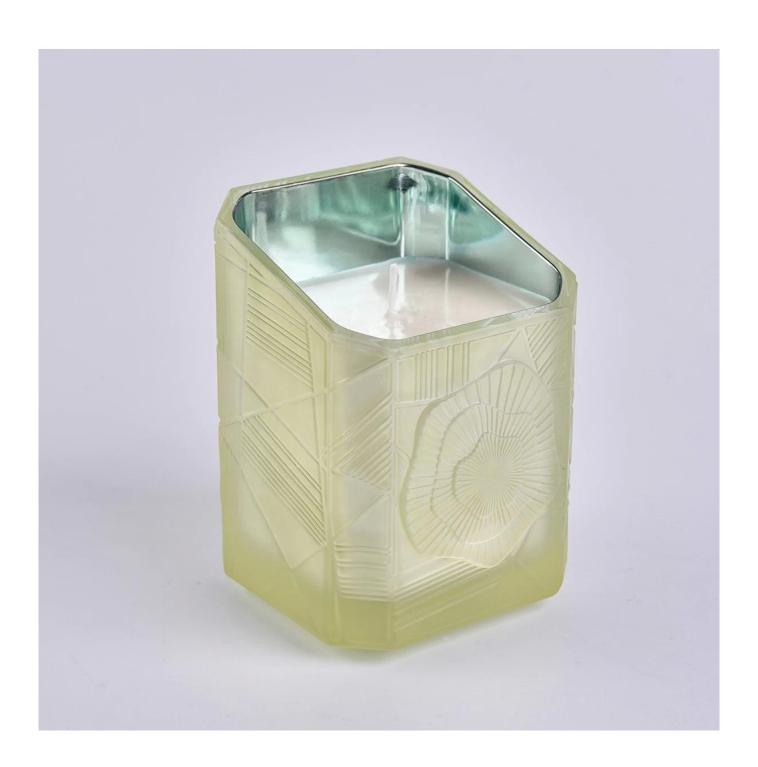

# Hot sales Suppliers luxury square Glass candle jar holder

#### **Product Description**

This **candle holder** is designed by our professional designers team. It is made from deep processing and kept good quality. It is suitable for home, wedding, party decorations and so on.