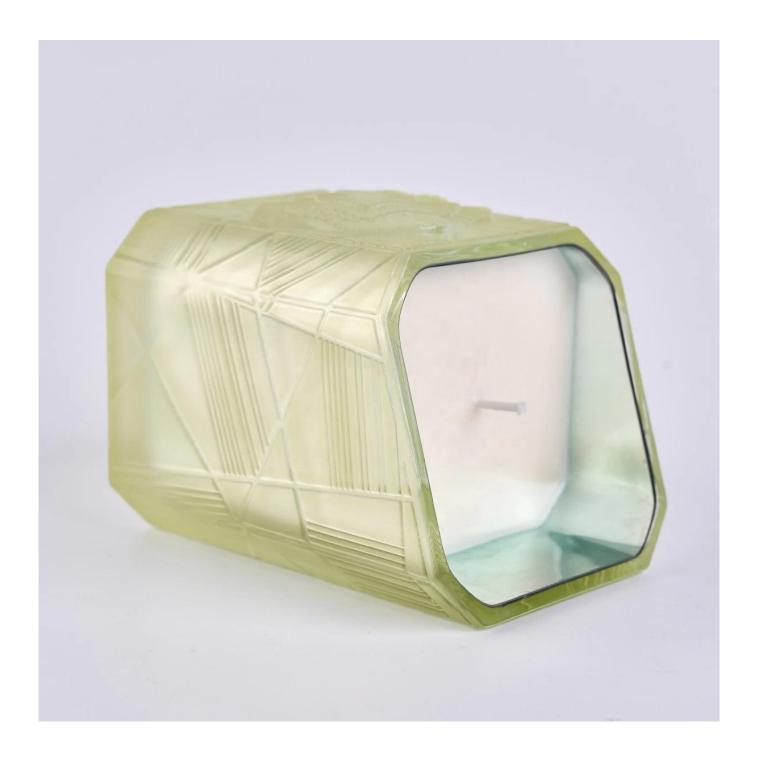

# Hot sales Suppliers luxury square Glass candle jar holder

#### **Product Description**

This **candle holder** is designed by our professional designers team. It is made from deep processing and kept good quality. It is suitable for home, wedding, party decorations and so on.