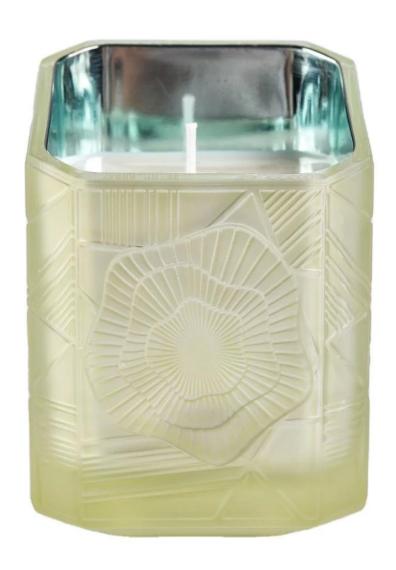

# Hot sales Suppliers luxury square Glass candle jar holder

#### **Product Description**

This **candle holder** is designed by our professional designers team. It is made from deep processing and kept good quality. It is suitable for home, wedding, party decorations and so on.