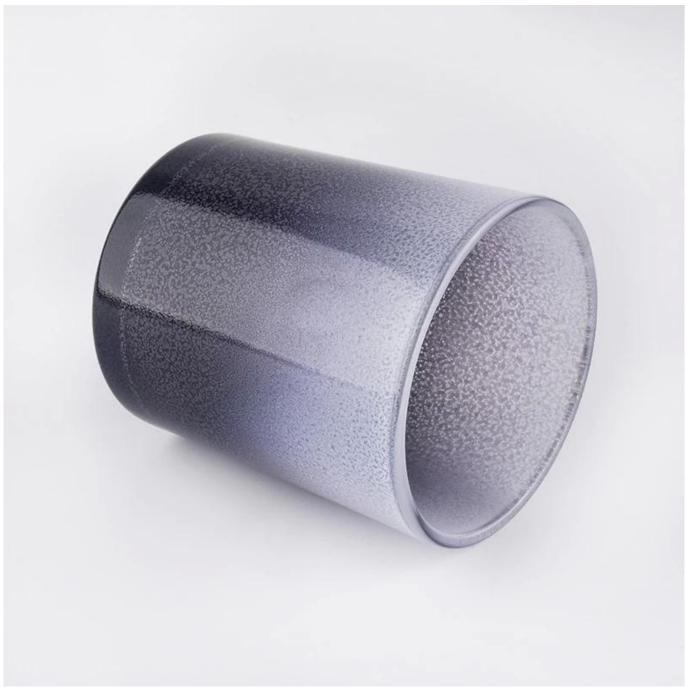

### Specification

Product Name Hot sales China luxury grey empty candle container glass jar 6oz 8oz

Top dia:72mm

Bottom dia:55mm

Size Height:75mm

Weight:97g Capacity:398ml

Delivery time Within 35 days after the sample and order confirmed