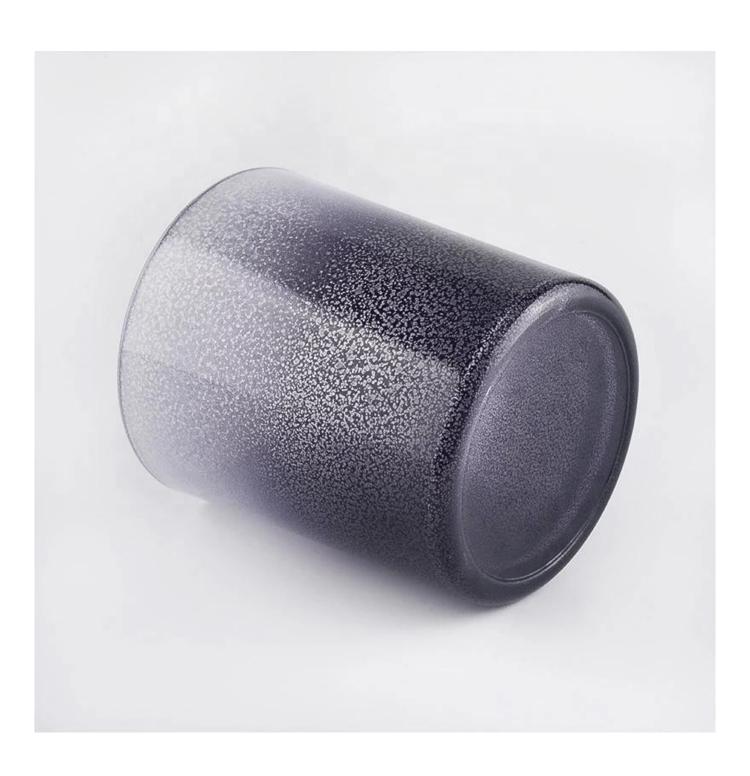

### Specification

Product Name Hot sales China luxury grey empty candle container glass jar 6oz 8oz

Top dia:72mm

Bottom dia:55mm

Size Height:75mm

Weight:97g Capacity:398ml

Delivery time Within 35 days after the sample and order confirmed