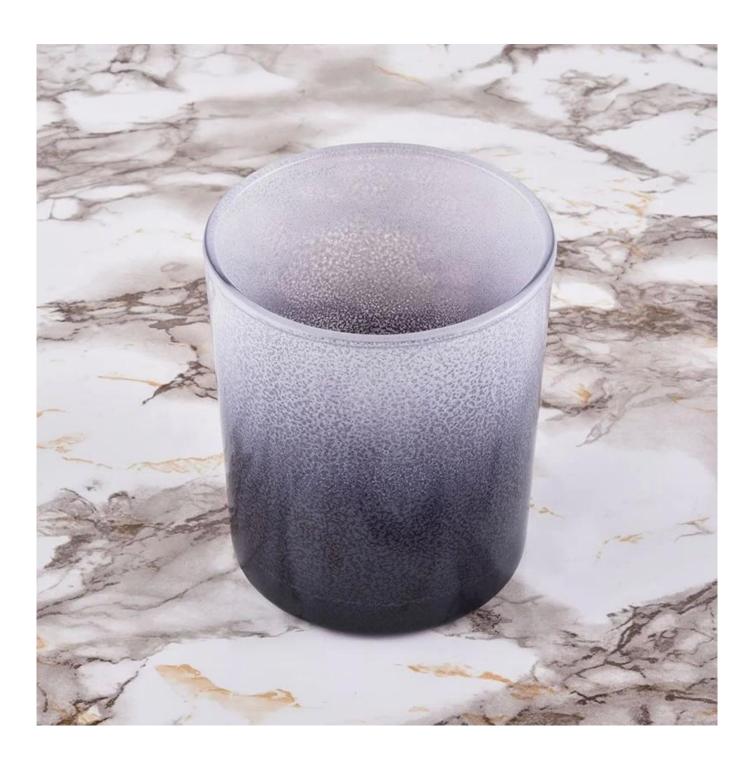

### Specification

Product Name Hot sales China luxury grey empty candle container glass jar 6oz 8oz

Top dia:72mm

Bottom dia:55mm

Size Height:75mm

Weight:97g Capacity:398ml

Delivery time Within 35 days after the sample and order confirmed