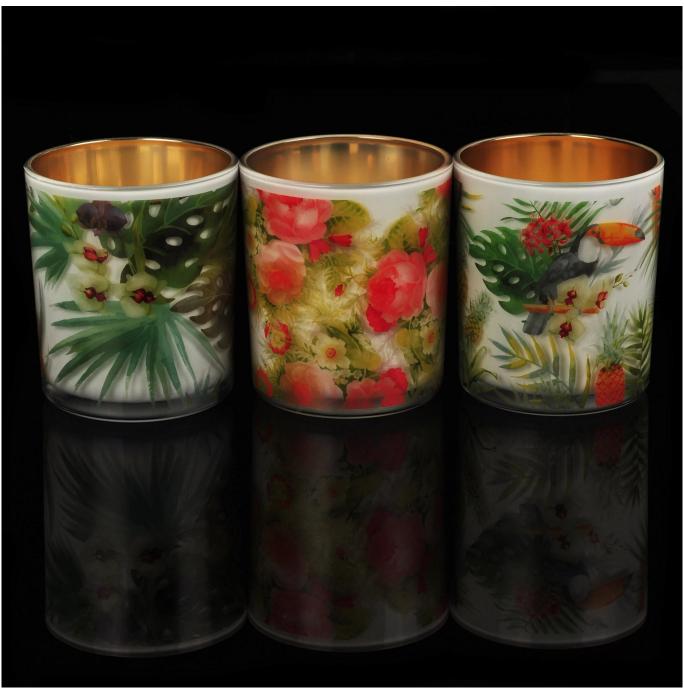

### 80% Fragrance Brands Supplier

Focus on fragrance products over 10 years

**Product Description** 

Specification

Product Name Hot sales Antique soy wax electroplated glass candle jar

Packing Normal packing, Individual gift box, PVC box, window box, color box, white box, etc