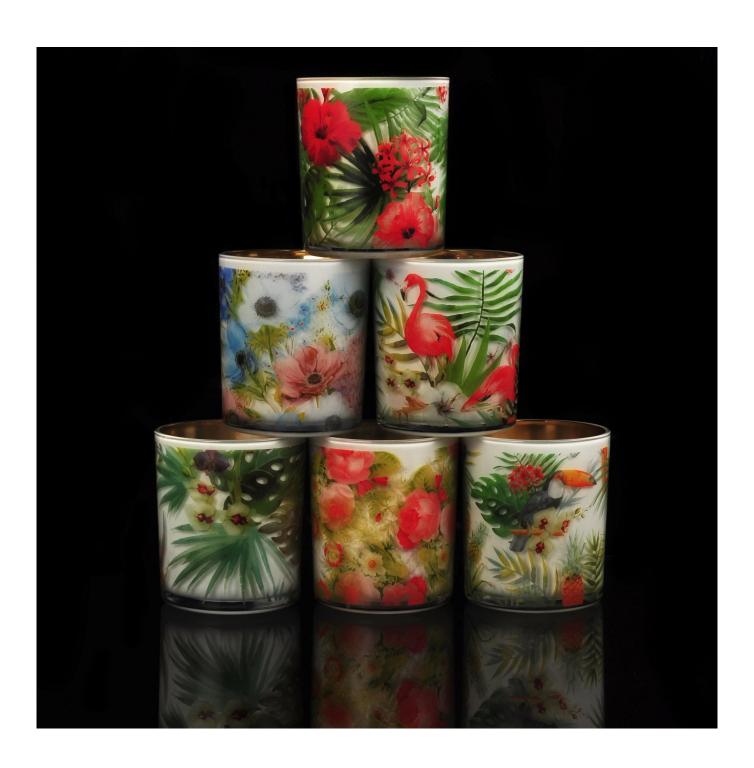

### 80% Fragrance Brands Supplier

Focus on fragrance products over 10 years

**Product Description** 

Specification

Product Name Hot sales Antique soy wax electroplated glass candle jar

Packing Normal packing, Individual gift box, PVC box, window box, color box, white box, etc