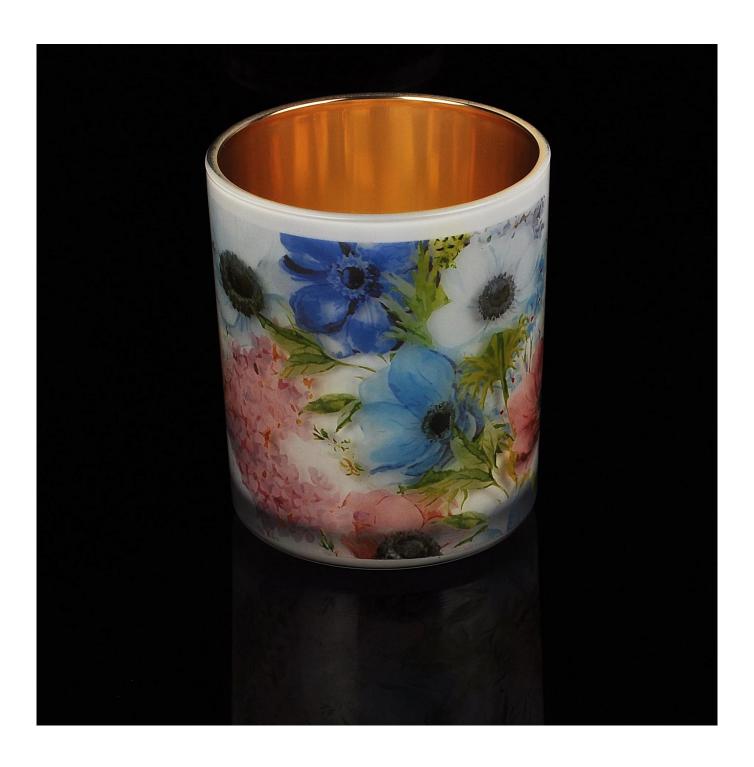

### 80% Fragrance Brands Supplier

Focus on fragrance products over 10 years

**Product Description** 

Specification

Product Name Hot sales Antique soy wax electroplated glass candle jar

Packing Normal packing, Individual gift box, PVC box, window box, color box, white box, etc