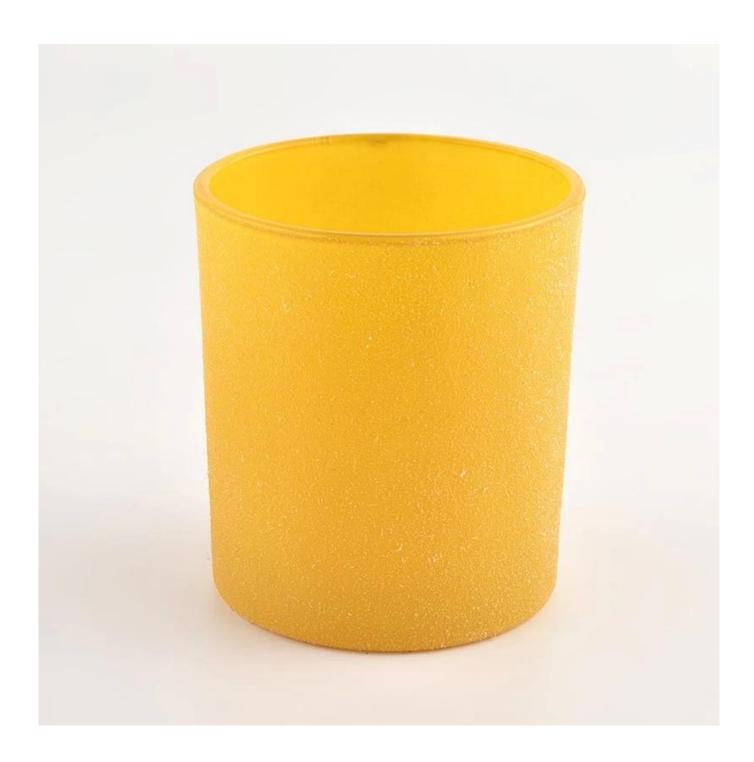

**Hot sale Custom Empty Yellow Glass Candle Jar Glass Candle Holder** 

**Product Description** 

This glass candle jar can be used not only for weddings/various holidays/farmhouse parties/Christmas/Valentine's Day/Halloween/Thanksgiving Day, they can also be a great home decor. The soft light can add a warm & romantic atmosphere and can be used multiple times in various situations.

## **Sunny Glassware** offers customized graphic design for glass jar decorations and molding service for glass jars and glass lids.

| product name      | Hot sale Custom Empty Yellow Glass Candle Jar Glass Candle Holder                                                    |
|-------------------|----------------------------------------------------------------------------------------------------------------------|
| Sample time       | <ol> <li>5 days if there is glass shape and size</li> <li>15 days, if you need new shapes and sizes glass</li> </ol> |
| Measure           | Item No.:SGHL21121546 Top dia: 80mm Bottom dia: 74mm Height: 90mm Weight: 290g Capacity: 300ml                       |
| Packing           | Normal packing,Individual gift box, PVC box, window box, color box, white box, etc                                   |
| Delivery time     | Within 35 days after the sample and order confirmed                                                                  |
| Payment term      | 30% deposit by T/T in advance and the balance against the copy of B/L                                                |
| Shipment          | By sea,by air,by Express and your shipping agent is acceptable                                                       |
| Usage<br>Occasion | Home decor,Wedding Decoration,Wedding Favors,Decoration enhancement,                                                 |