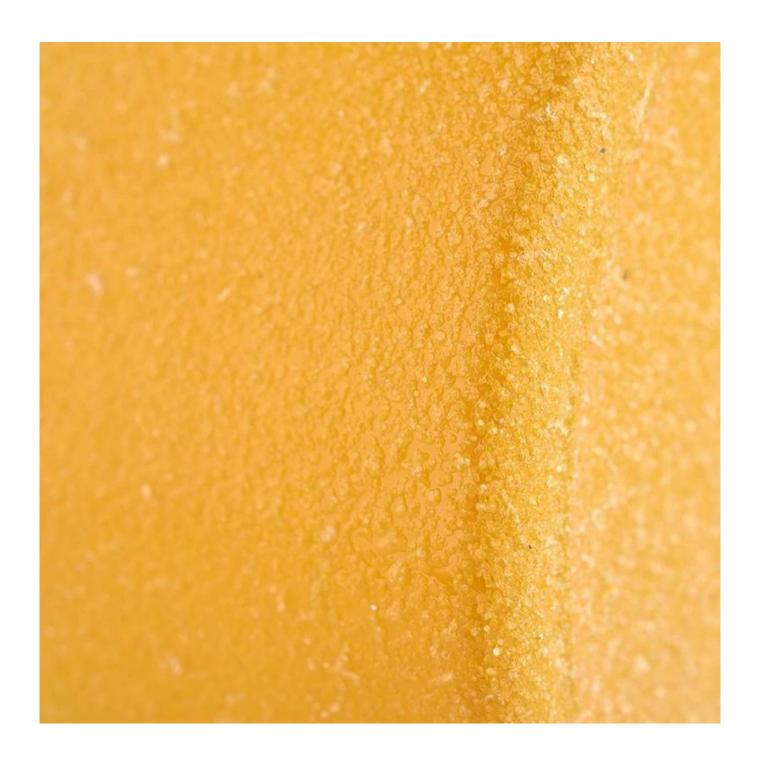

**Hot sale Custom Empty Yellow Glass Candle Jar Glass Candle Holder** 

**Product Description** 

This glass candle jar can be used not only for weddings/various holidays/farmhouse parties/Christmas/Valentine's Day/Halloween/Thanksgiving Day, they can also be a great home decor. The soft light can add a warm & romantic atmosphere and can be used multiple times in various situations.

## **Sunny Glassware** offers customized graphic design for glass jar decorations and molding service for glass jars and glass lids.

| product name      | Hot sale Custom Empty Yellow Glass Candle Jar Glass Candle Holder                                                    |
|-------------------|----------------------------------------------------------------------------------------------------------------------|
| Sample time       | <ol> <li>5 days if there is glass shape and size</li> <li>15 days, if you need new shapes and sizes glass</li> </ol> |
| Measure           | Item No.:SGHL21121546 Top dia: 80mm Bottom dia: 74mm Height: 90mm Weight: 290g Capacity: 300ml                       |
| Packing           | Normal packing,Individual gift box, PVC box, window box, color box, white box, etc                                   |
| Delivery time     | Within 35 days after the sample and order confirmed                                                                  |
| Payment term      | 30% deposit by T/T in advance and the balance against the copy of B/L                                                |
| Shipment          | By sea,by air,by Express and your shipping agent is acceptable                                                       |
| Usage<br>Occasion | Home decor,Wedding Decoration,Wedding Favors,Decoration enhancement,                                                 |