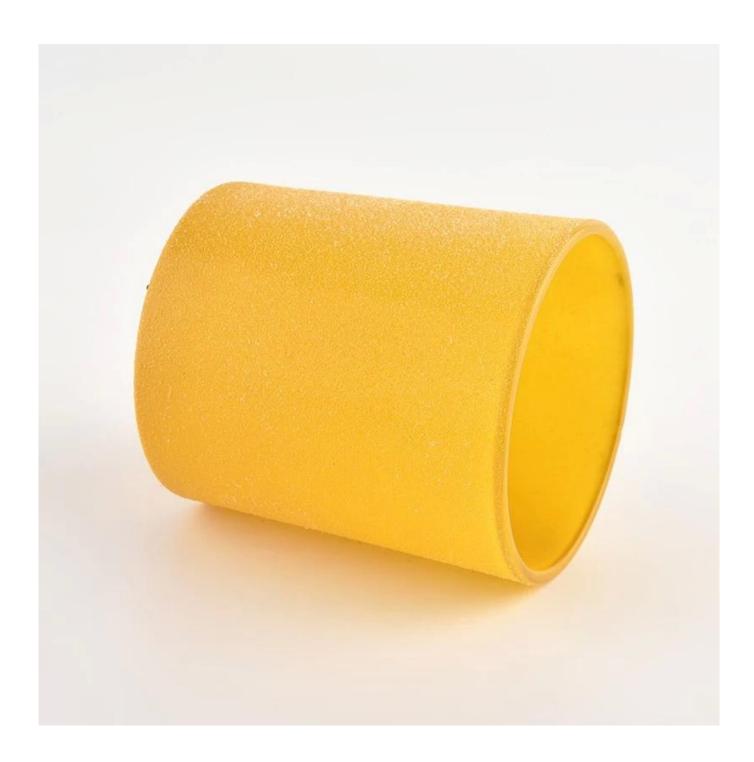

**Hot sale Custom Empty Yellow Glass Candle Jar Glass Candle Holder** 

**Product Description** 

This glass candle jar can be used not only for weddings/various holidays/farmhouse parties/Christmas/Valentine's Day/Halloween/Thanksgiving Day, they can also be a great home decor. The soft light can add a warm & romantic atmosphere and can be used multiple times in various situations.

## **Sunny Glassware** offers customized graphic design for glass jar decorations and molding service for glass jars and glass lids.

| product name      | Hot sale Custom Empty Yellow Glass Candle Jar Glass Candle Holder                                                    |
|-------------------|----------------------------------------------------------------------------------------------------------------------|
| Sample time       | <ol> <li>5 days if there is glass shape and size</li> <li>15 days, if you need new shapes and sizes glass</li> </ol> |
| Measure           | Item No.:SGHL21121546 Top dia: 80mm Bottom dia: 74mm Height: 90mm Weight: 290g Capacity: 300ml                       |
| Packing           | Normal packing,Individual gift box, PVC box, window box, color box, white box, etc                                   |
| Delivery time     | Within 35 days after the sample and order confirmed                                                                  |
| Payment term      | 30% deposit by T/T in advance and the balance against the copy of B/L                                                |
| Shipment          | By sea,by air,by Express and your shipping agent is acceptable                                                       |
| Usage<br>Occasion | Home decor,Wedding Decoration,Wedding Favors,Decoration enhancement,                                                 |