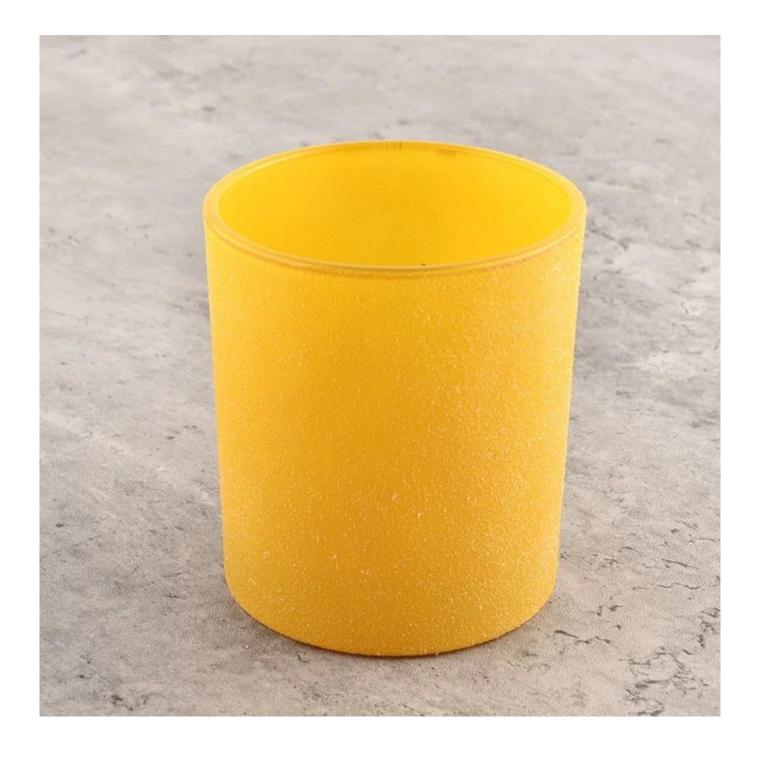

**Hot sale Custom Empty Yellow Glass Candle Jar Glass Candle Holder** 

**Product Description** 

This glass candle jar can be used not only for weddings/various holidays/farmhouse parties/Christmas/Valentine's Day/Halloween/Thanksgiving Day, they can also be a great home decor. The soft light can add a warm & romantic atmosphere and can be used multiple times in various situations.

## **Sunny Glassware** offers customized graphic design for glass jar decorations and molding service for glass jars and glass lids.

| product name      | Hot sale Custom Empty Yellow Glass Candle Jar Glass Candle Holder                                                    |
|-------------------|----------------------------------------------------------------------------------------------------------------------|
| Sample time       | <ol> <li>5 days if there is glass shape and size</li> <li>15 days, if you need new shapes and sizes glass</li> </ol> |
| Measure           | Item No.:SGHL21121546 Top dia: 80mm Bottom dia: 74mm Height: 90mm Weight: 290g Capacity: 300ml                       |
| Packing           | Normal packing,Individual gift box, PVC box, window box, color box, white box, etc                                   |
| Delivery time     | Within 35 days after the sample and order confirmed                                                                  |
| Payment term      | 30% deposit by T/T in advance and the balance against the copy of B/L                                                |
| Shipment          | By sea,by air,by Express and your shipping agent is acceptable                                                       |
| Usage<br>Occasion | Home decor,Wedding Decoration,Wedding Favors,Decoration enhancement,                                                 |