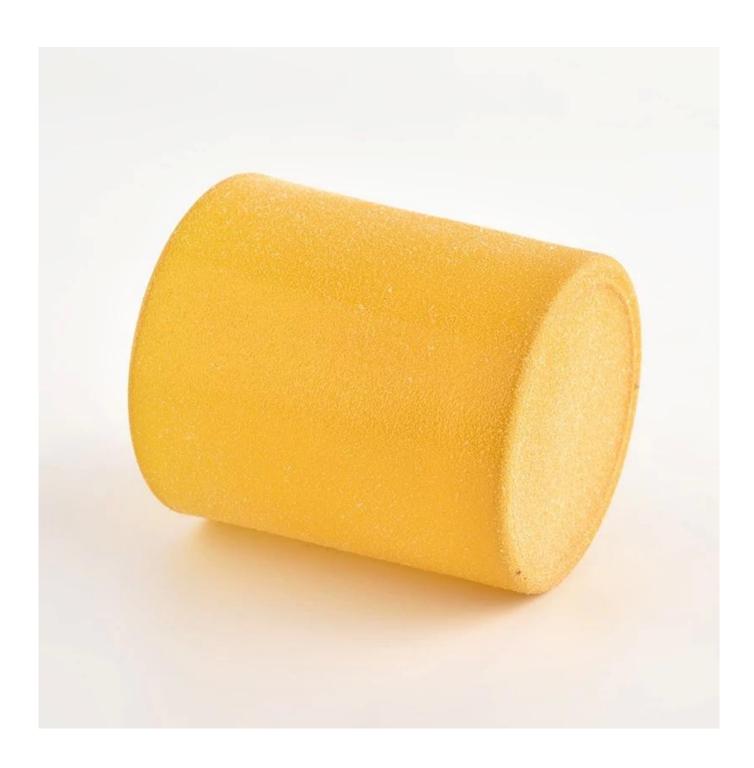

**Hot sale Custom Empty Yellow Glass Candle Jar Glass Candle Holder** 

**Product Description** 

This glass candle jar can be used not only for weddings/various holidays/farmhouse parties/Christmas/Valentine's Day/Halloween/Thanksgiving Day, they can also be a great home decor. The soft light can add a warm & romantic atmosphere and can be used multiple times in various situations.

## **Sunny Glassware** offers customized graphic design for glass jar decorations and molding service for glass jars and glass lids.

| product name      | Hot sale Custom Empty Yellow Glass Candle Jar Glass Candle Holder                                                    |
|-------------------|----------------------------------------------------------------------------------------------------------------------|
| Sample time       | <ol> <li>5 days if there is glass shape and size</li> <li>15 days, if you need new shapes and sizes glass</li> </ol> |
| Measure           | Item No.:SGHL21121546 Top dia: 80mm Bottom dia: 74mm Height: 90mm Weight: 290g Capacity: 300ml                       |
| Packing           | Normal packing,Individual gift box, PVC box, window box, color box, white box, etc                                   |
| Delivery time     | Within 35 days after the sample and order confirmed                                                                  |
| Payment term      | 30% deposit by T/T in advance and the balance against the copy of B/L                                                |
| Shipment          | By sea,by air,by Express and your shipping agent is acceptable                                                       |
| Usage<br>Occasion | Home decor,Wedding Decoration,Wedding Favors,Decoration enhancement,                                                 |