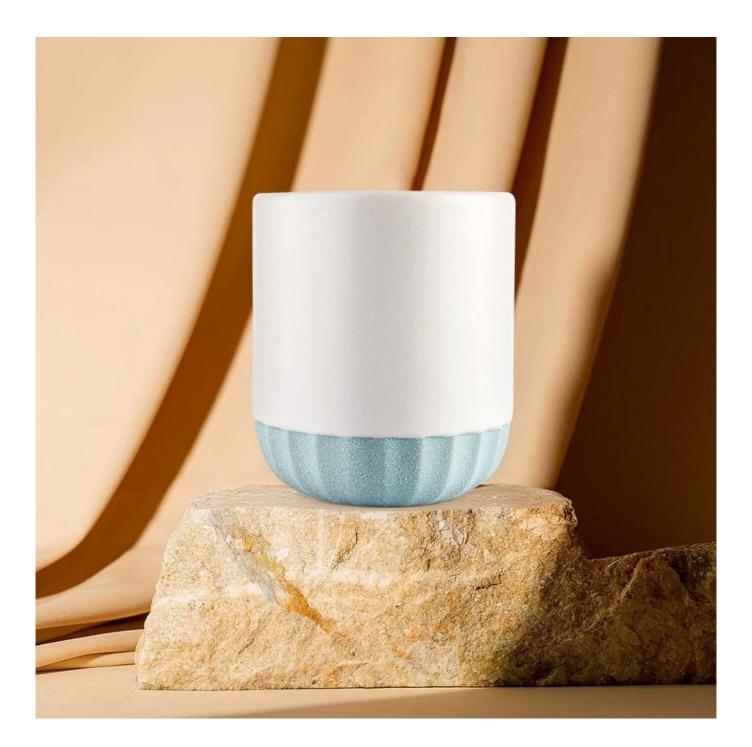

Hot Selling Empty Ceramic Candle Jars With Lids

Why Choose Sunny Glassware

- Upmost dedication to design, never compression on quality
- <u>Sunny Glassware</u> strictly protect the customers' designs, all the newly designed items

### product description

| product<br>name  | Hot Selling Empty <u>Ceramic Candle Jars</u> With Lids                                                               |
|------------------|----------------------------------------------------------------------------------------------------------------------|
| Sample<br>time   | <ol> <li>5 days if there is glass shape and size</li> <li>15 days, if you need new shapes and sizes glass</li> </ol> |
| Measure          | Item No.:SGMK21102718<br>Top dia: 79mm<br>Bottom dia: 75mm<br>Height: 92mm<br>Weight: 285g<br>Capacity: 271ml        |
| Packing          | Normal packing,Individual gift box, PVC box, window box, color box, white box, etc                                   |
| Delivery<br>time | Within 35 days after the sample and order confirmed                                                                  |
| Payment<br>term  | 30% deposit by T/T in advance and the balance against the copy of B/L                                                |

This youthful and vigorous <u>ceramic candle jars</u> provide various choice. No matter as candle jar, or as storage jar, It can bring warmth and happiness to your life, customize pattern jars provide you more choices that matches with your home decoration. You can work out more patterns for you candle brand!

Unusual shapes and simple style-perfect for presenting your style in any room. Quality, impressive style and these <u>ceramic candle jars</u> so very gift worthy.

This decorative candle jar is the perfect gift for friendship and makes a elegance high-end gift for your loved ones. Everyone will appreciate the craftsmanship quality of this exquisite <u>ceramic candle jars</u>.

This gorgeous <u>ceramic candle jars</u> matches with any home decoration furniture, for example, dining table, cooking bench, dressing table, tea table, coffee bar and bookshelves. It is also easy going with restaurants and hotels. When the candle is lighted, the room is filled with aroma!