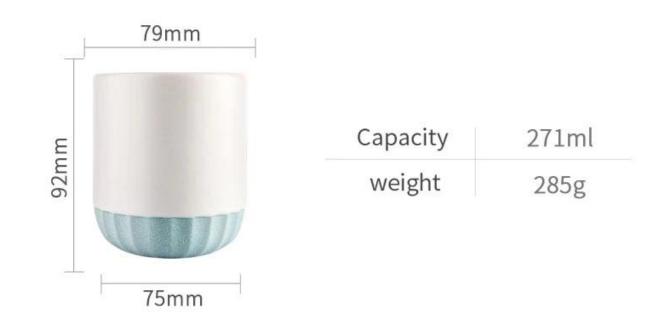

### product description

| product<br>name  | Hot Selling Empty <u>Ceramic Candle Jars</u> With Lids                                                               |
|------------------|----------------------------------------------------------------------------------------------------------------------|
| Sample<br>time   | <ol> <li>5 days if there is glass shape and size</li> <li>15 days, if you need new shapes and sizes glass</li> </ol> |
| Measure          | Item No.:SGMK21102718<br>Top dia: 79mm<br>Bottom dia: 75mm<br>Height: 92mm<br>Weight: 285g<br>Capacity: 271ml        |
| Packing          | Normal packing,Individual gift box, PVC box, window box, color box, white box, etc                                   |
| Delivery<br>time | Within 35 days after the sample and order confirmed                                                                  |
| Payment<br>term  | 30% deposit by T/T in advance and the balance against the copy of B/L                                                |