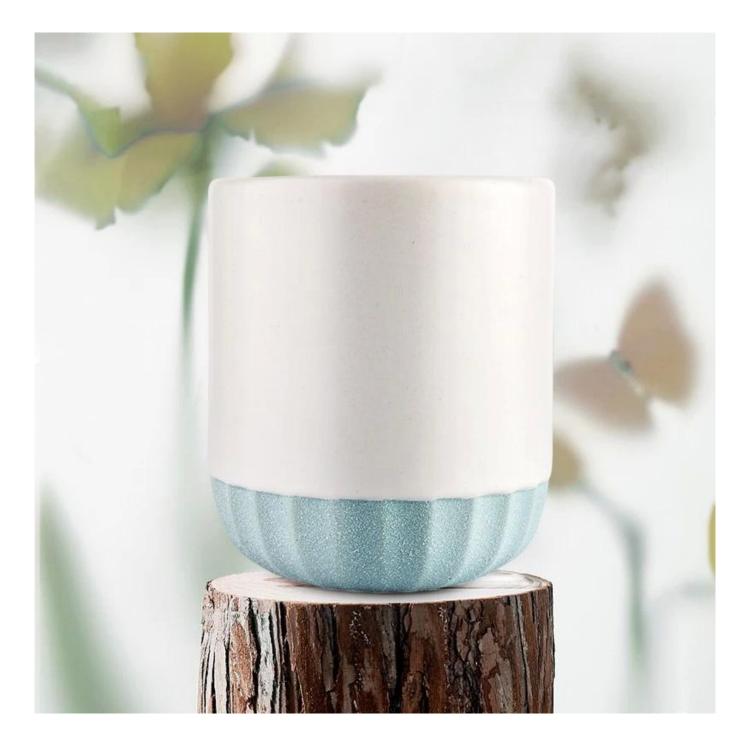

This gorgeous <u>ceramic candle jars</u> matches with any home decoration furniture, for example, dining table, cooking bench, dressing table, tea table, coffee bar and bookshelves. It is also easy going with restaurants and hotels. When the candle is lighted, the room is filled with aroma!