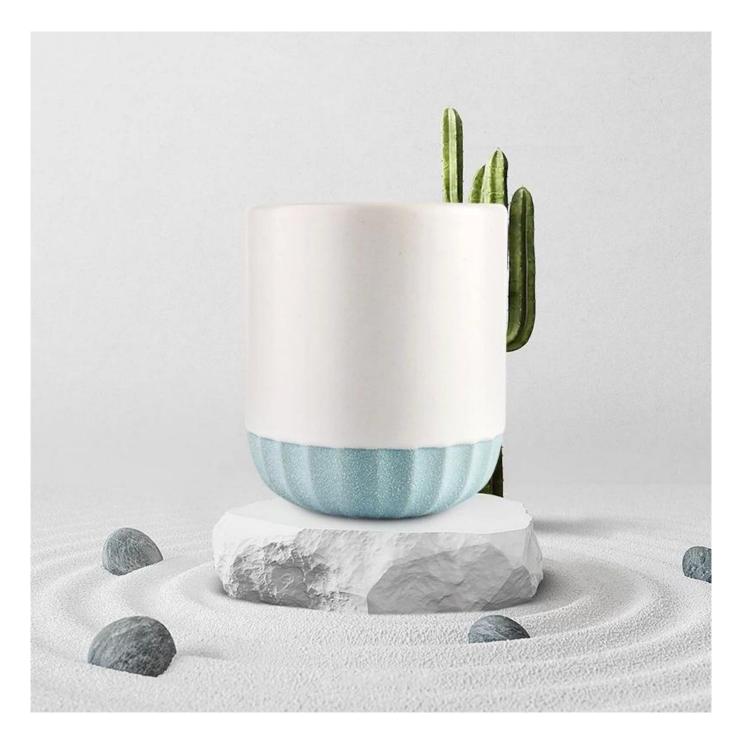

This youthful and vigorous <u>ceramic candle jars</u> provide various choice. No matter as candle jar, or as storage jar, It can bring warmth and happiness to your life, customize pattern jars provide you more choices that matches with your home decoration. You can work out more patterns for you candle brand!

Unusual shapes and simple style-perfect for presenting your style in any room. Quality, impressive style and these <u>ceramic candle jars</u> so very gift worthy.

This decorative candle jar is the perfect gift for friendship and makes a elegance high-end gift for your loved ones. Everyone will appreciate the craftsmanship quality of this exquisite <u>ceramic candle jars</u>.