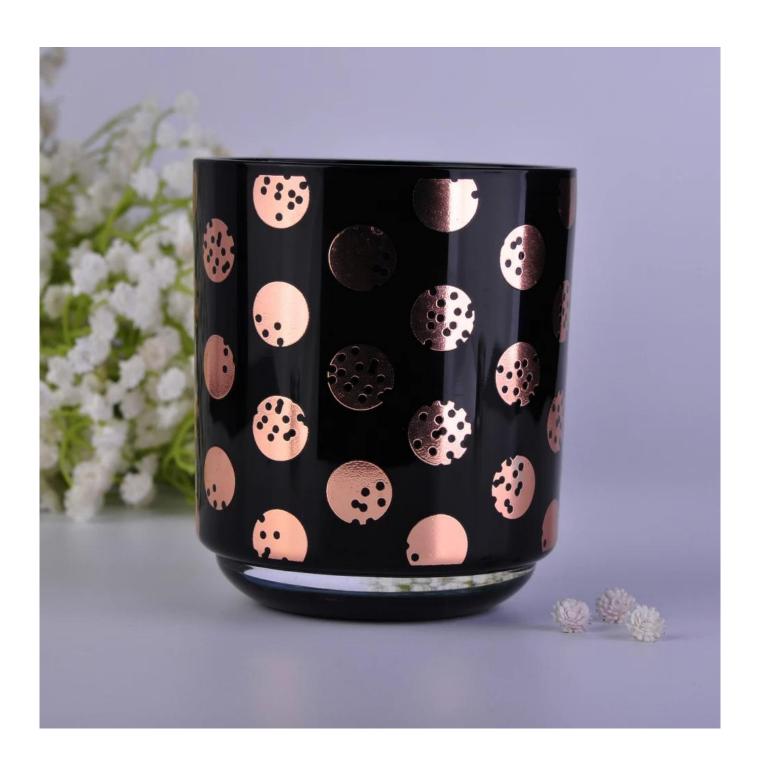

### Specification

Product Name Home decorative unique soy wax black glass candle holders

Packing Normal packing, Individual gift box, PVC box, window box, color box, white box, etc

Delivery time Within 35 days after the sample and order confirmed