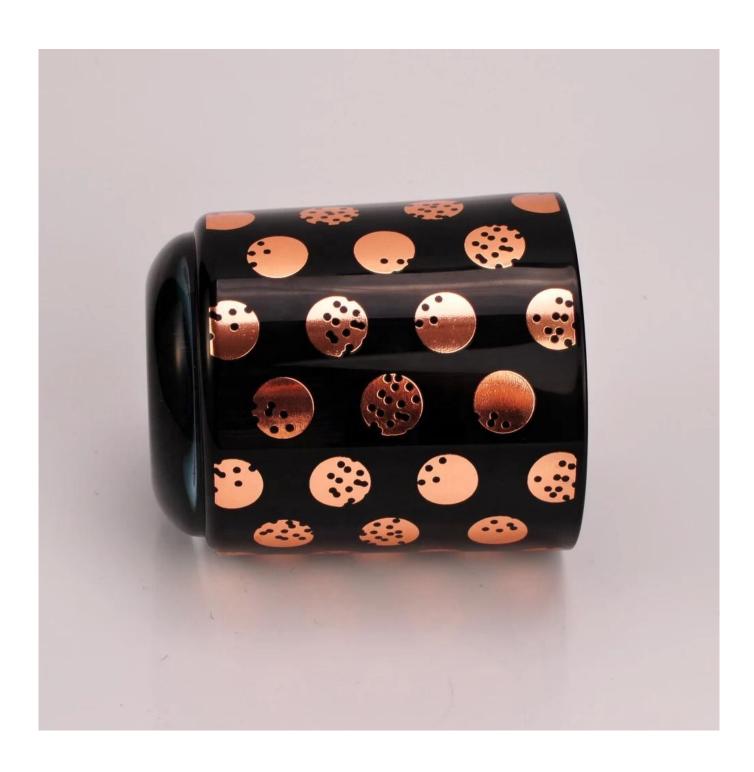

### Specification

Product Name Home decorative unique soy wax black glass candle holders

Packing Normal packing, Individual gift box, PVC box, window box, color box, white box, etc

Delivery time Within 35 days after the sample and order confirmed