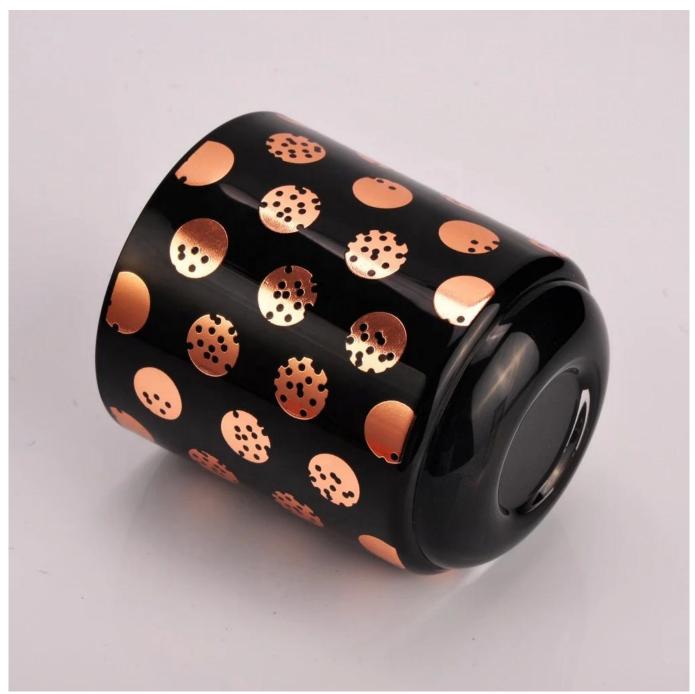

### Specification

Product Name Home decorative unique soy wax black glass candle holders

Packing Normal packing, Individual gift box, PVC box, window box, color box, white box, etc

Delivery time Within 35 days after the sample and order confirmed