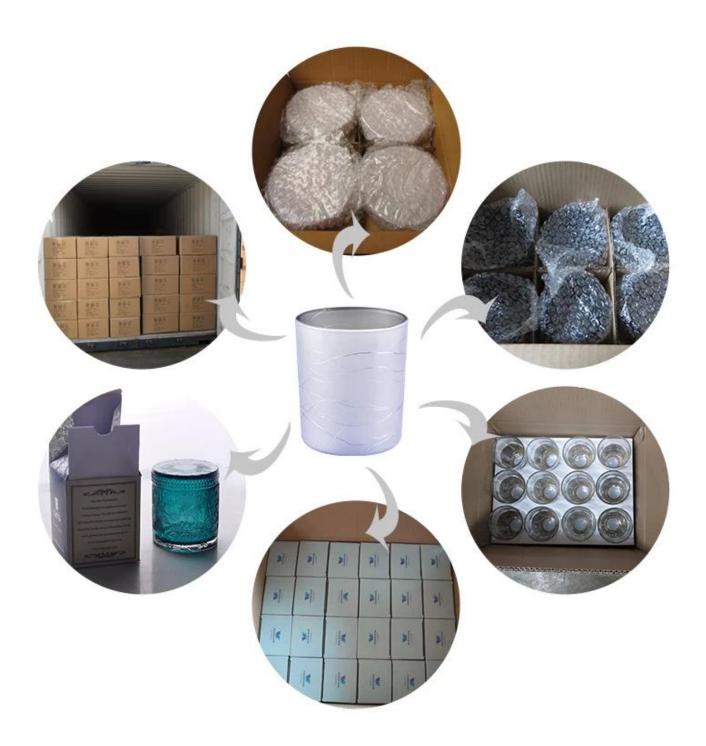

| Packing        | Normal packing,Individual gift box, PVC box, window box, color box, white box, etc |
|----------------|------------------------------------------------------------------------------------|
| Delivery time  | Within 35 days after the sample and order confirmed                                |
| Payment term   | 30% deposit by T/T in advance and the balance against the copy of B/L              |
| Shipment       | By sea,by air,by Express and your shipping agent is acceptable                     |
| Usage Occasion | Home decor,Wedding Decoration,Wedding Favors,Decoration enhancement,               |

### Packaging & Shipping

We also have **our own professional and international logistic team** for your service.

We are your best choice without any concern.