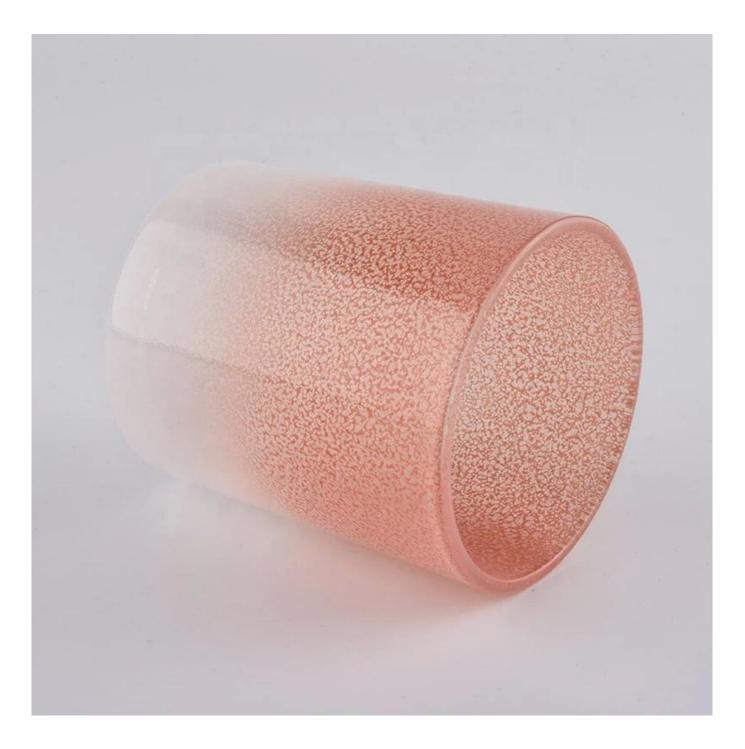

# Home decor Gradient votive glass jar candle in bulk 6oz 8oz 10oz

**Product Description** 

This **candle holder** is designed by our professional designers team. It is made from deep processing and kept good quality. It is suitable for home, wedding, party decorations and so on.

**Notes:** All the images on this site are copyrighted by Sunny Glassware. Any unauthorized reprinting will be regarded as copyright infringement.

| product name | Home decor Gradient votive glass jar candle in bulk 6oz 8oz 10oz                                |
|--------------|-------------------------------------------------------------------------------------------------|
| Sample time  | 1. 5 days if at exist shaped and size of glass<br>2. 15 days if need new shape or size of glass |
| Measure(mm)  | Top dia:72mm<br>Bottom dia:55mm<br>Height:75mm<br>Weight:97g<br>Capacity:398ml                  |