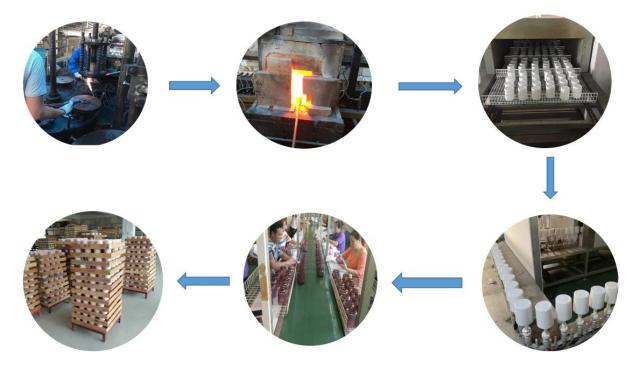

w shape or size of glass |
| Measure(mm)  | Top dia:72mm<br>Bottom dia:55mm<br>Height:75mm<br>Weight:97g<br>Capacity:398ml                  |

| Packing        | Normal packing,Individual gift box, PVC box, window box, color box, white box, etc |
|----------------|------------------------------------------------------------------------------------|
| Delivery time  | Within 35 days after the sample and order confirmed                                |
| Payment term   | 30% deposit by T/T in advance and the balance against the copy of B/L              |
| Shipment       | By sea,by air,by Express and your shipping agent is acceptable                     |
| Usage Occasion | Home decor,Wedding Decoration,Wedding Favors,Decoration enhancement,               |



# **Glass Production Lines**



### Packaging & Shipping

We also have **our own professional and international logistic team** for your service.

We are your best choice without any concern.





# Factory



## Exhibition



# <sup>†</sup>SAMPLE ROOM<sub>↓</sub>











Certifications



#### **Sunny Story**

Someone ask me, why Sunny Glassware is **the supplier of 80% fragrance brands in the United State**, take a second to listen to my story about<u>candle holders</u> order, you will understand Sunny always stay with you whatever it happens.

Last summer was really a great experience to us, J placed a big order with mass candle holders to Sunny Glassware at August 2018, everyone was so exciting and wanted to make it perfect .



Everything goes very well at the beginning, fast move, perfect communication, all is