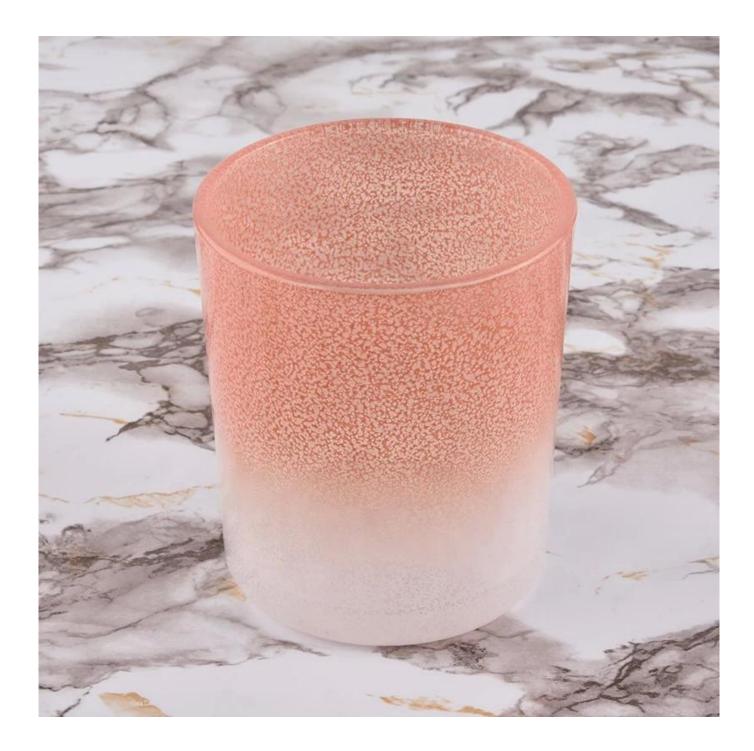

# Home decor Gradient votive glass jar candle in bulk 6oz 8oz 10oz

**Product Description** 

This **candle holder** is designed by our professional designers team. It is made from deep processing and kept good quality. It is suitable for home, wedding, party decorations and so on.

**Notes:** All the images on this site are copyrighted by Sunny Glassware. Any unauthorized reprinting will be regarded as copyright infringement.

| product name | Home decor Gradient votive glass jar candle in bulk 6oz 8oz 10oz                                |
|--------------|-------------------------------------------------------------------------------------------------|
| Sample time  | 1. 5 days if at exist shaped and size of glass<br>2. 15 days if need new shape or size of glass |
| Measure(mm)  | Top dia:72mm<br>Bottom dia:55mm<br>Height:75mm<br>Weight:97g<br>Capacity:398ml                  |