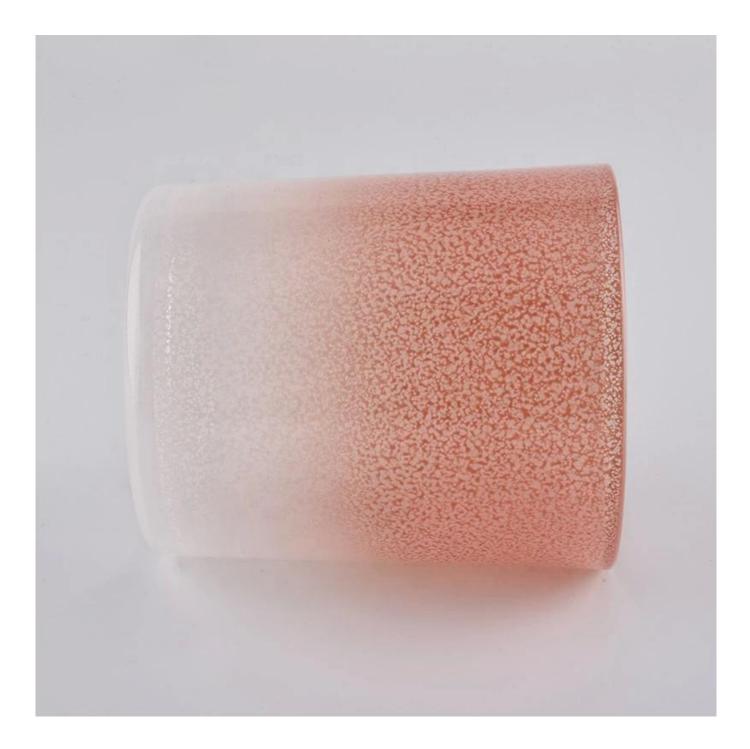

# Home decor Gradient votive glass jar candle in bulk 6oz 8oz 10oz

**Product Description** 

This **candle holder** is designed by our professional designers team. It is made from deep processing and kept good quality. It is suitable for home, wedding, party decorations and so on.

**Notes:** All the images on this site are copyrighted by Sunny Glassware. Any unauthorized reprinting will be regarded as copyright infringement.

| product name | Home decor Gradient votive glass jar candle in bulk 6oz 8oz 10oz                                |
|--------------|-------------------------------------------------------------------------------------------------|
| Sample time  | 1. 5 days if at exist shaped and size of glass<br>2. 15 days if need new shape or size of glass |
| Measure(mm)  | Top dia:72mm<br>Bottom dia:55mm<br>Height:75mm<br>Weight:97g<br>Capacity:398ml                  |