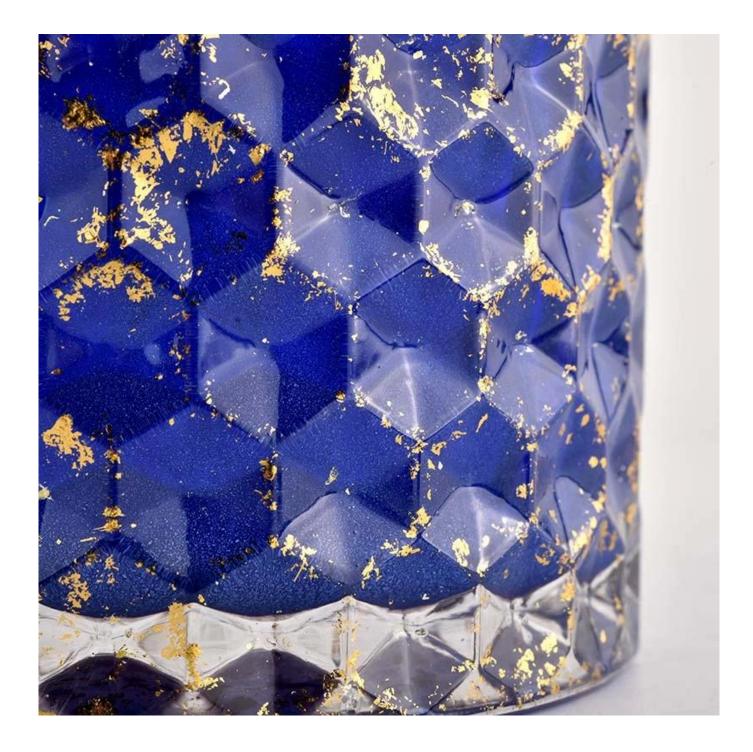

### Luxury diamond pattern crystal glass candle jars with lids

### **Product Description**

The cylinder glass candle holders with lids are designed by our professional

designers team. It is made from deep processing and kept good quality. It is suitable for home, wedding, party decorations and so on.

| product name      | Luxury diamond pattern crystal glass candle jars with lids                                                           |  |  |  |
|-------------------|----------------------------------------------------------------------------------------------------------------------|--|--|--|
| Sample time       | <ol> <li>5 days if there is glass shape and size</li> <li>15 days, if you need new shapes and sizes glass</li> </ol> |  |  |  |
| Measure           | Item No.:SGHL21112601<br>Top dia.: 99mm<br>Bottom dia.: 99mm<br>Height: 90mm<br>Capacity: 440ml<br>Weight: 525g      |  |  |  |
| Packing           | Normal packing,Individual gift box, PVC box, window box, color box, white box, et                                    |  |  |  |
| Delivery time     | Within 35 days after the sample and order confirmed                                                                  |  |  |  |
| Payment term      | 30% deposit by T/T in advance and the balance against the copy of B/L                                                |  |  |  |
| Shipment          | By sea,by air,by Express and your shipping agent is acceptable                                                       |  |  |  |
| Usage<br>Occasion | Home decor,Wedding Decoration,Wedding Favors,Decoration enhancement,                                                 |  |  |  |