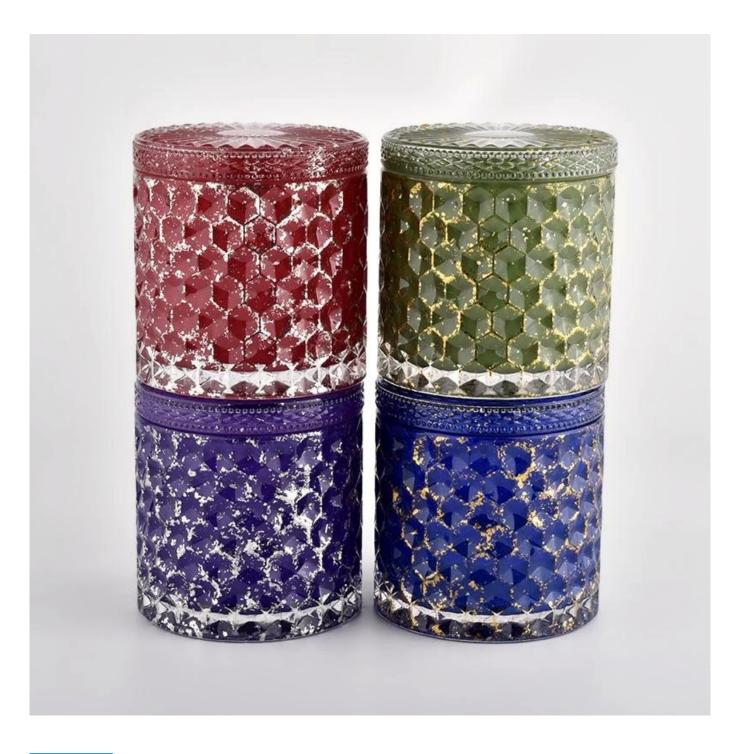

### Luxury diamond pattern crystal glass candle jars with lids

### **Product Description**

The cylinder glass candle holders with lids are designed by our professional

designers team. It is made from deep processing and kept good quality. It is suitable for home, wedding, party decorations and so on.

| product name      | Luxury diamond pattern crystal glass candle jars with lids                                                           |  |  |  |
|-------------------|----------------------------------------------------------------------------------------------------------------------|--|--|--|
| Sample time       | <ol> <li>5 days if there is glass shape and size</li> <li>15 days, if you need new shapes and sizes glass</li> </ol> |  |  |  |
| Measure           | Item No.:SGHL21112601<br>Top dia.: 99mm<br>Bottom dia.: 99mm<br>Height: 90mm<br>Capacity: 440ml<br>Weight: 525g      |  |  |  |
| Packing           | Normal packing,Individual gift box, PVC box, window box, color box, white box, et                                    |  |  |  |
| Delivery time     | Within 35 days after the sample and order confirmed                                                                  |  |  |  |
| Payment term      | 30% deposit by T/T in advance and the balance against the copy of B/L                                                |  |  |  |
| Shipment          | By sea,by air,by Express and your shipping agent is acceptable                                                       |  |  |  |
| Usage<br>Occasion | Home decor,Wedding Decoration,Wedding Favors,Decoration enhancement,                                                 |  |  |  |