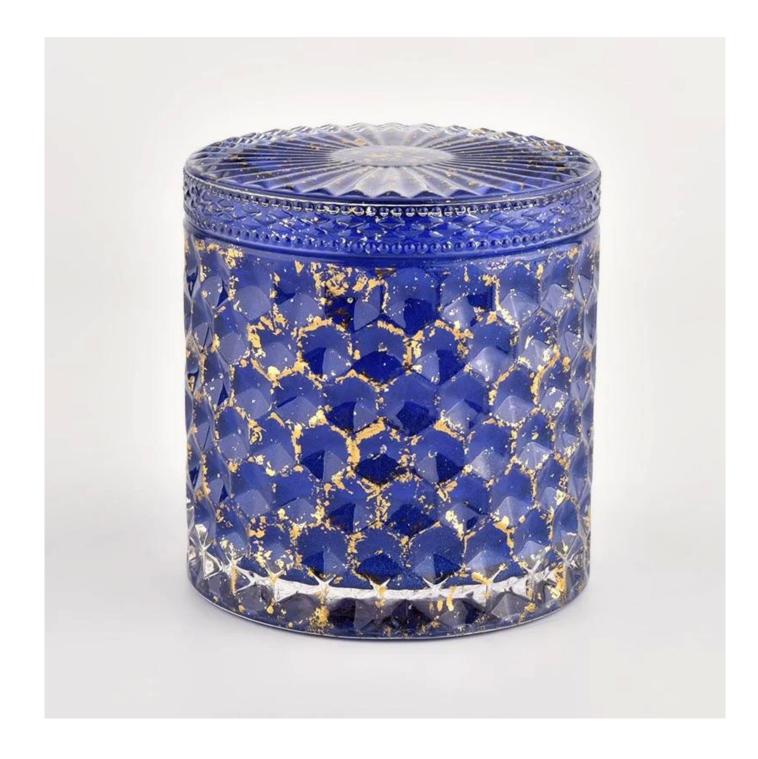

### Luxury diamond pattern crystal glass candle jars with lids

### **Product Description**

The cylinder glass candle holders with lids are designed by our professional

designers team. It is made from deep processing and kept good quality. It is suitable for home, wedding, party decorations and so on.

| product name      | Luxury diamond pattern crystal glass candle jars with lids                                                           |  |  |  |
|-------------------|----------------------------------------------------------------------------------------------------------------------|--|--|--|
| Sample time       | <ol> <li>5 days if there is glass shape and size</li> <li>15 days, if you need new shapes and sizes glass</li> </ol> |  |  |  |
| Measure           | Item No.:SGHL21112601<br>Top dia.: 99mm<br>Bottom dia.: 99mm<br>Height: 90mm<br>Capacity: 440ml<br>Weight: 525g      |  |  |  |
| Packing           | Normal packing,Individual gift box, PVC box, window box, color box, white box, et                                    |  |  |  |
| Delivery time     | Within 35 days after the sample and order confirmed                                                                  |  |  |  |
| Payment term      | 30% deposit by T/T in advance and the balance against the copy of B/L                                                |  |  |  |
| Shipment          | By sea,by air,by Express and your shipping agent is acceptable                                                       |  |  |  |
| Usage<br>Occasion | Home decor,Wedding Decoration,Wedding Favors,Decoration enhancement,                                                 |  |  |  |