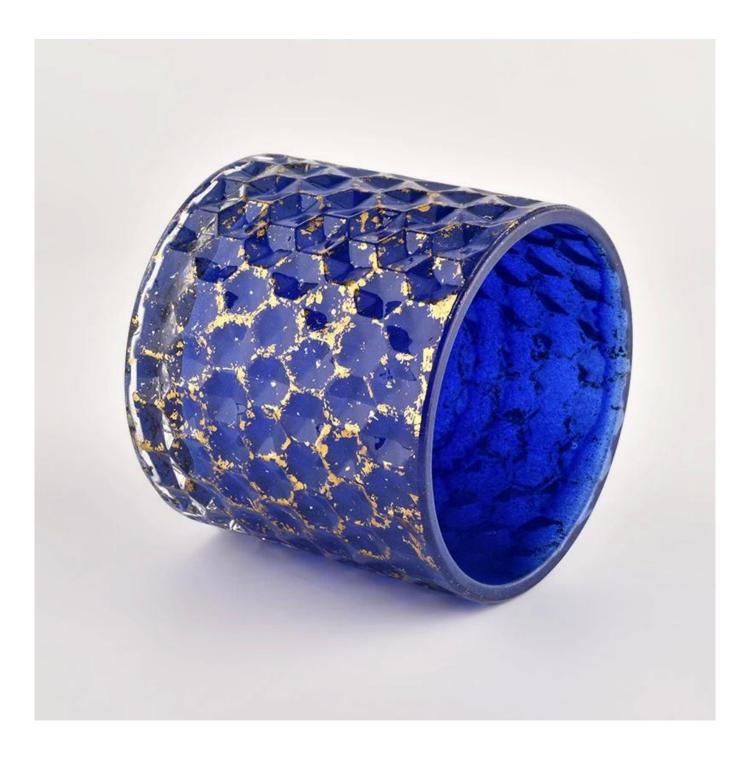

### Luxury diamond pattern crystal glass candle jars with lids

### **Product Description**

The cylinder glass candle holders with lids are designed by our professional

designers team. It is made from deep processing and kept good quality. It is suitable for home, wedding, party decorations and so on.

| product name      | Luxury diamond pattern crystal glass candle jars with lids                                                           |  |  |  |
|-------------------|----------------------------------------------------------------------------------------------------------------------|--|--|--|
| Sample time       | <ol> <li>5 days if there is glass shape and size</li> <li>15 days, if you need new shapes and sizes glass</li> </ol> |  |  |  |
| Measure           | Item No.:SGHL21112601<br>Top dia.: 99mm<br>Bottom dia.: 99mm<br>Height: 90mm<br>Capacity: 440ml<br>Weight: 525g      |  |  |  |
| Packing           | Normal packing,Individual gift box, PVC box, window box, color box, white box, et                                    |  |  |  |
| Delivery time     | Within 35 days after the sample and order confirmed                                                                  |  |  |  |
| Payment term      | 30% deposit by T/T in advance and the balance against the copy of B/L                                                |  |  |  |
| Shipment          | By sea,by air,by Express and your shipping agent is acceptable                                                       |  |  |  |
| Usage<br>Occasion | Home decor,Wedding Decoration,Wedding Favors,Decoration enhancement,                                                 |  |  |  |