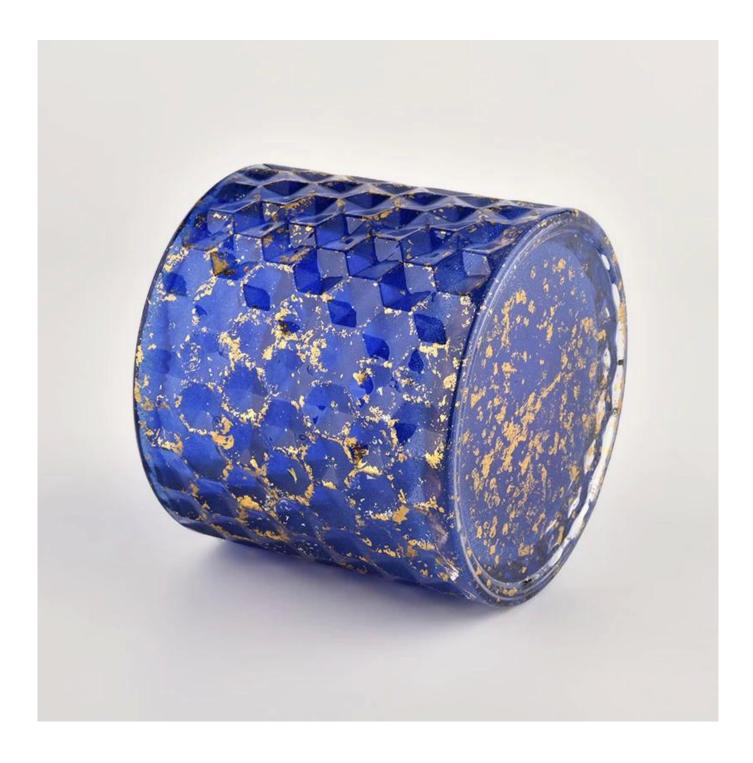

### Luxury diamond pattern crystal glass candle jars with lids

### **Product Description**

The cylinder glass candle holders with lids are designed by our professional

designers team. It is made from deep processing and kept good quality. It is suitable for home, wedding, party decorations and so on.

| product name      | Luxury diamond pattern crystal glass candle jars with lids                                                           |  |  |  |
|-------------------|----------------------------------------------------------------------------------------------------------------------|--|--|--|
| Sample time       | <ol> <li>5 days if there is glass shape and size</li> <li>15 days, if you need new shapes and sizes glass</li> </ol> |  |  |  |
| Measure           | Item No.:SGHL21112601<br>Top dia.: 99mm<br>Bottom dia.: 99mm<br>Height: 90mm<br>Capacity: 440ml<br>Weight: 525g      |  |  |  |
| Packing           | Normal packing,Individual gift box, PVC box, window box, color box, white box, et                                    |  |  |  |
| Delivery time     | Within 35 days after the sample and order confirmed                                                                  |  |  |  |
| Payment term      | 30% deposit by T/T in advance and the balance against the copy of B/L                                                |  |  |  |
| Shipment          | By sea,by air,by Express and your shipping agent is acceptable                                                       |  |  |  |
| Usage<br>Occasion | Home decor,Wedding Decoration,Wedding Favors,Decoration enhancement,                                                 |  |  |  |