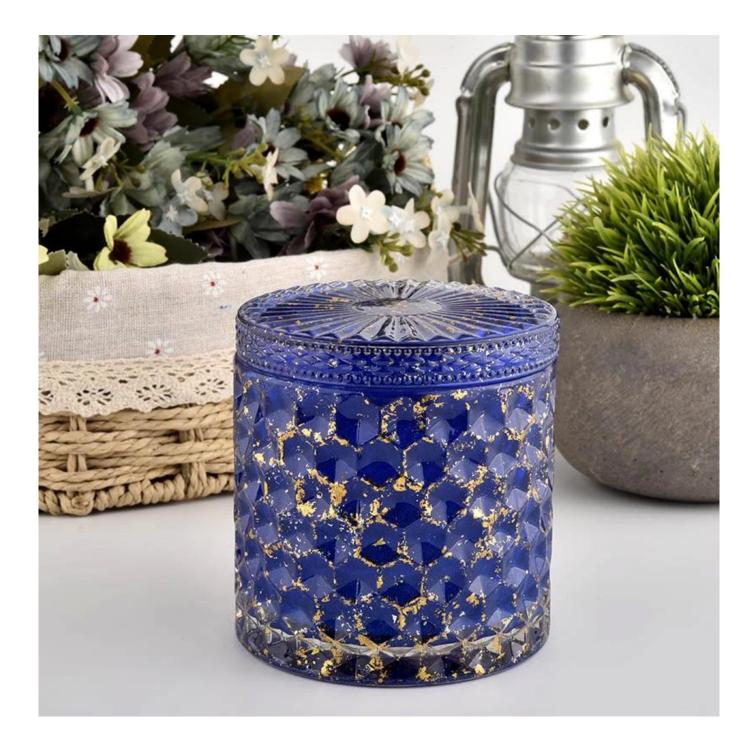

### Luxury diamond pattern crystal glass candle jars with lids

### **Product Description**

The cylinder glass candle holders with lids are designed by our professional

designers team. It is made from deep processing and kept good quality. It is suitable for home, wedding, party decorations and so on.

| product name      | Luxury diamond pattern crystal glass candle jars with lids                                                           |  |  |  |
|-------------------|----------------------------------------------------------------------------------------------------------------------|--|--|--|
| Sample time       | <ol> <li>5 days if there is glass shape and size</li> <li>15 days, if you need new shapes and sizes glass</li> </ol> |  |  |  |
| Measure           | Item No.:SGHL21112601<br>Top dia.: 99mm<br>Bottom dia.: 99mm<br>Height: 90mm<br>Capacity: 440ml<br>Weight: 525g      |  |  |  |
| Packing           | Normal packing,Individual gift box, PVC box, window box, color box, white box, et                                    |  |  |  |
| Delivery time     | Within 35 days after the sample and order confirmed                                                                  |  |  |  |
| Payment term      | 30% deposit by T/T in advance and the balance against the copy of B/L                                                |  |  |  |
| Shipment          | By sea,by air,by Express and your shipping agent is acceptable                                                       |  |  |  |
| Usage<br>Occasion | Home decor,Wedding Decoration,Wedding Favors,Decoration enhancement,                                                 |  |  |  |