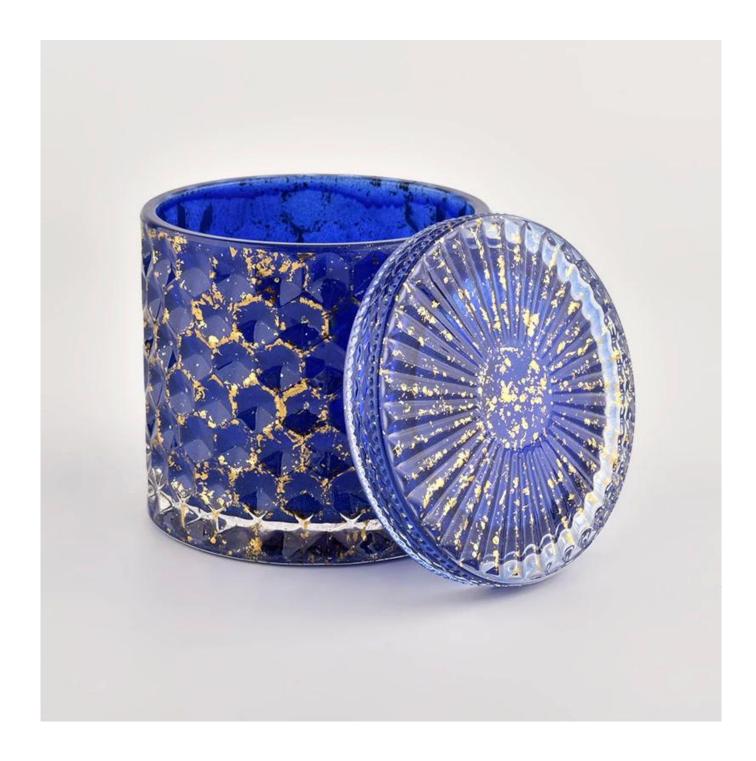

### Luxury diamond pattern crystal glass candle jars with lids

### **Product Description**

The cylinder glass candle holders with lids are designed by our professional

designers team. It is made from deep processing and kept good quality. It is suitable for home, wedding, party decorations and so on.

| product name      | Luxury diamond pattern crystal glass candle jars with lids                                                           |  |  |  |
|-------------------|----------------------------------------------------------------------------------------------------------------------|--|--|--|
| Sample time       | <ol> <li>5 days if there is glass shape and size</li> <li>15 days, if you need new shapes and sizes glass</li> </ol> |  |  |  |
| Measure           | Item No.:SGHL21112601<br>Top dia.: 99mm<br>Bottom dia.: 99mm<br>Height: 90mm<br>Capacity: 440ml<br>Weight: 525g      |  |  |  |
| Packing           | Normal packing,Individual gift box, PVC box, window box, color box, white box, et                                    |  |  |  |
| Delivery time     | Within 35 days after the sample and order confirmed                                                                  |  |  |  |
| Payment term      | 30% deposit by T/T in advance and the balance against the copy of B/L                                                |  |  |  |
| Shipment          | By sea,by air,by Express and your shipping agent is acceptable                                                       |  |  |  |
| Usage<br>Occasion | Home decor,Wedding Decoration,Wedding Favors,Decoration enhancement,                                                 |  |  |  |