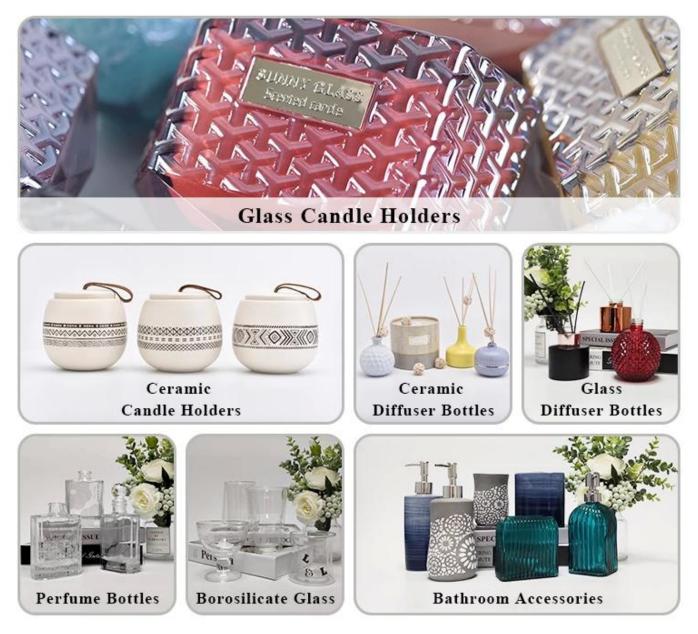

#### Hexagon Glass Candle Jars Votive Holders with Golden Spraying for Home Decor

#### No second Co.in China

Our QC is more QC than our customer's QC This **glass candle jar** is designed by our professional designers team. It is made from deep processing and kept good quality. It is suitable for home, wedding, party decorations and so on.

## PRODUCT

Top dia: 88mm Bottom dia: 83mm Height: 100mm Weight: 350g Capacity: 395ml

Design ideas

| product name   | luxury decorative glass<br>candle jar supplier                                                                      |
|----------------|---------------------------------------------------------------------------------------------------------------------|
| Sample time    | <ol> <li>5 days if at exist shaped and size of glass</li> <li>15 days if need new shape or size of glass</li> </ol> |
| Packing        | Normal packing,Individual gift box, PVC box, window box, color box, white box, etc                                  |
| Delivery time  | Within 35 days after the sample and order confirmed                                                                 |
| Payment term   | 30% deposit by T/T in advance and the balance against the copy of B/L                                               |
| Shipment       | By sea,by air,by Express and your shipping agent is acceptable                                                      |
| Usage Occasion | Home decor, Wedding Decoration, Wedding<br>Favors, Decoration enhancement,                                          |