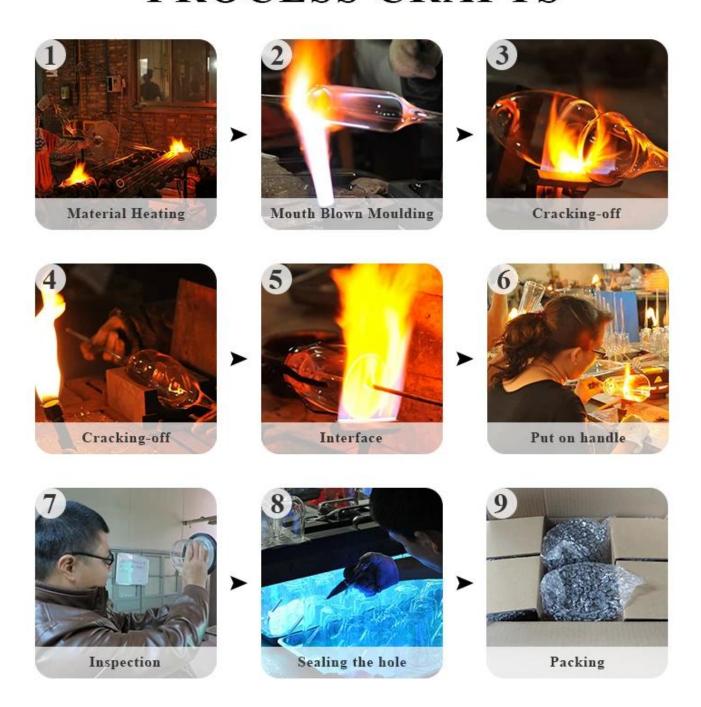

y: 475ml Weight:243g                                    |  |
| Packing        | Normal packing,Individual gift box, PVC box, window box, color box, white box, etc                                     |  |
| Delivery time  | Within 45 days after the sample and order confirmed                                                                    |  |
| Payment term   | 30% deposit by T/T in advance and the balance against the copy of B/L                                                  |  |
| Shipment       | By sea,by air,by Express and your shipping agent is acceptable                                                         |  |
| Usage Occasion | Kitchenware                                                                                                            |  |

## **PROCESS CRAFTS**



### **Service Story**

Someone ask me, why Sunny Glassware is **the supplier of 80% fragrance brands in the United State**, take a second to listen to my story about\_glass order, you will understand Sunny always stay with you whatever it happens.

Last summer was really a great experience to us, J placed a big order with mass candle holders to Sunny

Glassware at August 2018, everyone was so exciting and wanted to make it perfect.



Everything goes very well at the beginning, fast move, perfect communication, all is good. A small accessory became a big bomb which is out of our expectation, J wanted us to buy this small accessory in China but he told us this is a very difficult stuff, we digged 7 factories and one of them told us they can produce it. We are happy to know that and we too