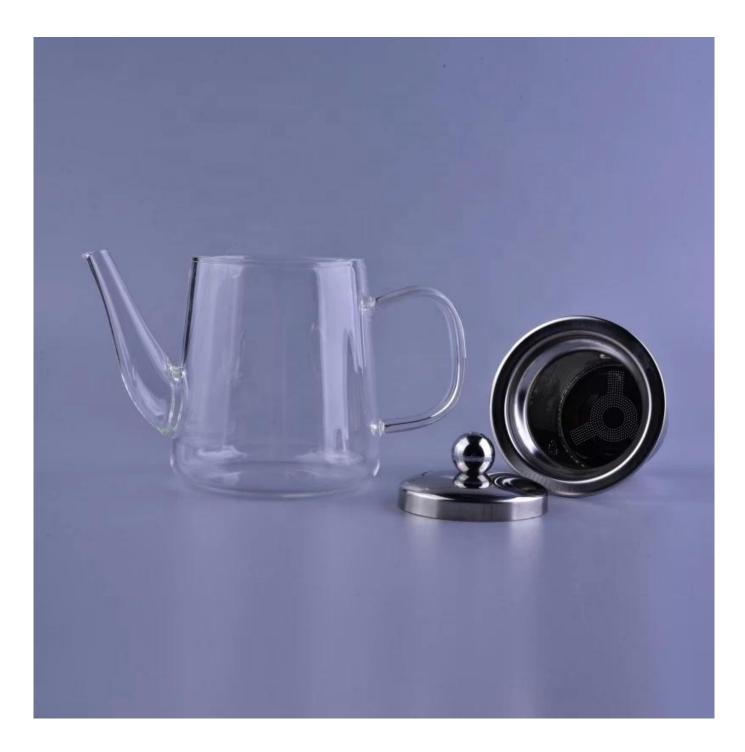

Heat resistant glass borosilicate teapot with Stainless Steel Infuser kettle

| Product name   | Heat resistant glass borosilicate teapot with Stainless Steel Infuser kettle                                           |  |
|----------------|------------------------------------------------------------------------------------------------------------------------|--|
| Sample time    | <ul><li>1. 5 days if at exist shaped and size of glass</li><li>2. 20 days if need new shape or size of glass</li></ul> |  |
| Measure(mm)    | Top dia: 8cm Bottom dia:9.5cm Max dia: 10cm Height:13cm Capacity: 475ml Weight:243g                                    |  |
| Packing        | Normal packing,Individual gift box, PVC box, window box, color box, white box, etc                                     |  |
| Delivery time  | Within 45 days after the sample and order confirmed                                                                    |  |
| Payment term   | 30% deposit by T/T in advance and the balance against the copy of B/L                                                  |  |
| Shipment       | By sea,by air,by Express and your shipping agent is acceptable                                                         |  |
| Usage Occasion | Kitchenware                                                                                                            |  |