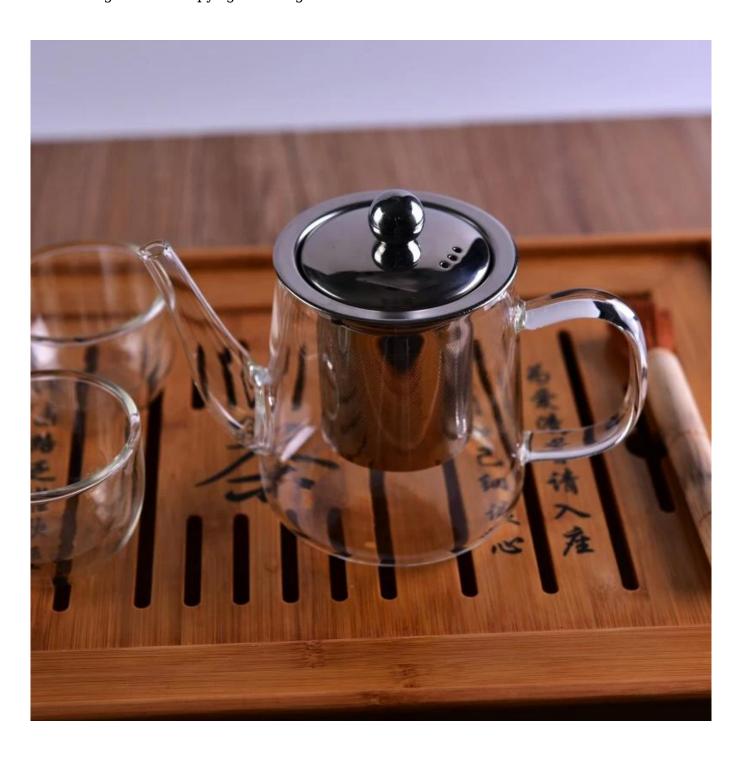

Heat resistant glass borosilicate teapot with Stainless Steel Infuser kettle

### **Product Description**

This **glass pot** is designed by our professional designers team. It is made from deep processing and come out in very good quality. It is a nice kitchenware for drinking.

All the images on this site are copyrighted by Sunny Glassware. Any unauthorized reprinting will be regarded as copyright infringement.

| Product name   | Heat resistant glass borosilicate teapot with Stainless Steel Infuser kettle                                           |  |
|----------------|------------------------------------------------------------------------------------------------------------------------|--|
| Sample time    | <ul><li>1. 5 days if at exist shaped and size of glass</li><li>2. 20 days if need new shape or size of glass</li></ul> |  |
| Measure(mm)    | Top dia: 8cm Bottom dia:9.5cm Max dia: 10cm Height:13cm Capacity: 475ml Weight:243g                                    |  |
| Packing        | Normal packing,Individual gift box, PVC box, window box, color box, white box, etc                                     |  |
| Delivery time  | Within 45 days after the sample and order confirmed                                                                    |  |
| Payment term   | 30% deposit by T/T in advance and the balance against the copy of B/L                                                  |  |
| Shipment       | By sea,by air,by Express and your shipping agent is acceptable                                                         |  |
| Usage Occasion | Kitchenware                                                                                                            |  |