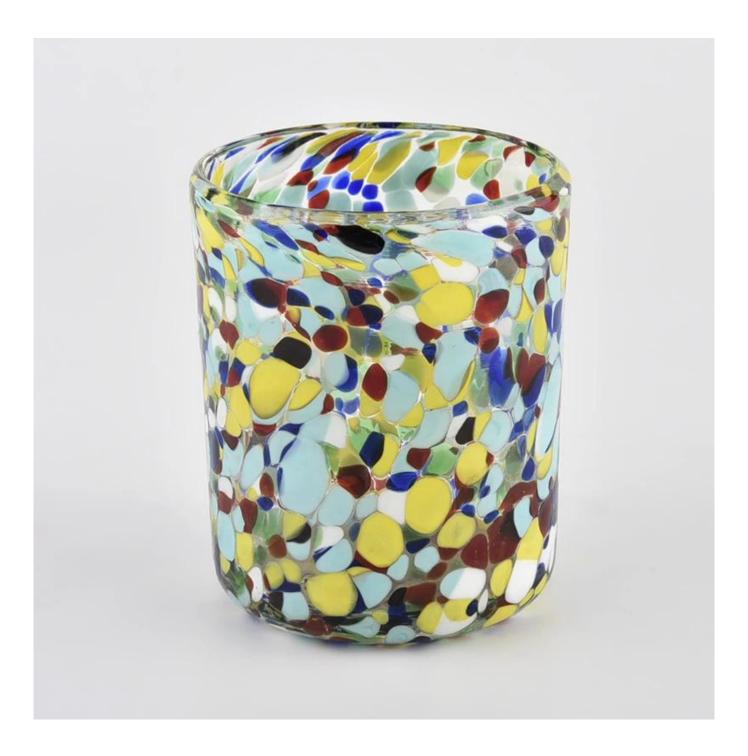

## Award-winning Design Team

won the trust of many upscale brands

**Product Description** 

A Contraction

| product name  | Handmade MouthBlowing Colorful Glass Candle Jars Wholesaler from <u>Sunny</u><br><u>Glassware</u>                   |  |  |  |
|---------------|---------------------------------------------------------------------------------------------------------------------|--|--|--|
| Sample time   | <ol> <li>5 days if at exist shaped and size of glass</li> <li>15 days if need new shape or size of glass</li> </ol> |  |  |  |
| Measure(mm)   | Item No.:SGLYP21072606<br>Top dia: 80mm<br>Bottom dia: 70mm<br>Height:95mm<br>Weight:261g<br>Capacity: 320ml        |  |  |  |
| Packing       | Normal packing,Individual gift box, PVC box, window box, color box, white box, etc                                  |  |  |  |
| Delivery time | Within 35 days after the sample and order confirmed                                                                 |  |  |  |
| Payment term  | 30% deposit by T/T in advance and the balance against the copy of B/L                                               |  |  |  |