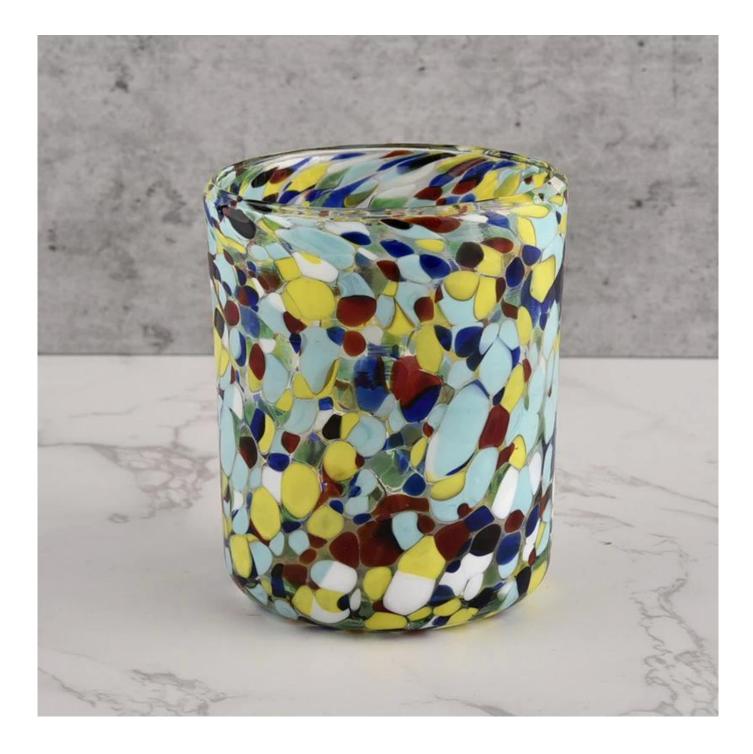

## Award-winning Design Team

won the trust of many upscale brands

**Product Description** 

A Contraction

| product name  | Handmade MouthBlowing Colorful Glass Candle Jars Wholesaler from <u>Sunny</u><br><u>Glassware</u>                   |  |  |  |
|---------------|---------------------------------------------------------------------------------------------------------------------|--|--|--|
| Sample time   | <ol> <li>5 days if at exist shaped and size of glass</li> <li>15 days if need new shape or size of glass</li> </ol> |  |  |  |
| Measure(mm)   | Item No.:SGLYP21072606<br>Top dia: 80mm<br>Bottom dia: 70mm<br>Height:95mm<br>Weight:261g<br>Capacity: 320ml        |  |  |  |
| Packing       | Normal packing,Individual gift box, PVC box, window box, color box, white box, etc                                  |  |  |  |
| Delivery time | Within 35 days after the sample and order confirmed                                                                 |  |  |  |
| Payment term  | 30% deposit by T/T in advance and the balance against the copy of B/L                                               |  |  |  |