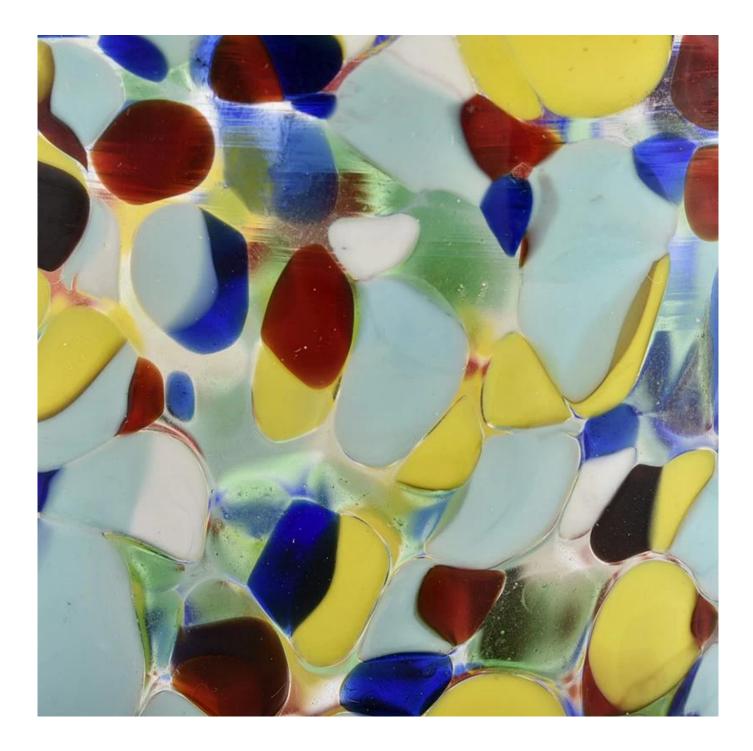

Handmade MouthBlowing Colorful Glass Candle Jars Wholesaler <u>Sunny Glassware</u>

### 30 Years Experience

export to over 30 countries and regions

## Fast Quantity and Launched Speed

speed can be compared with Zara

## Award-winning Design Team

won the trust of many upscale brands

**Product Description** 

A Contraction















| product name  | Handmade MouthBlowing Colorful Glass Candle Jars Wholesaler from <u>Sunny</u><br><u>Glassware</u>                   |  |  |  |
|---------------|---------------------------------------------------------------------------------------------------------------------|--|--|--|
| Sample time   | <ol> <li>5 days if at exist shaped and size of glass</li> <li>15 days if need new shape or size of glass</li> </ol> |  |  |  |
| Measure(mm)   | Item No.:SGLYP21072606<br>Top dia: 80mm<br>Bottom dia: 70mm<br>Height:95mm<br>Weight:261g<br>Capacity: 320ml        |  |  |  |
| Packing       | Normal packing,Individual gift box, PVC box, window box, color box, white box, etc                                  |  |  |  |
| Delivery time | Within 35 days after the sample and order confirmed