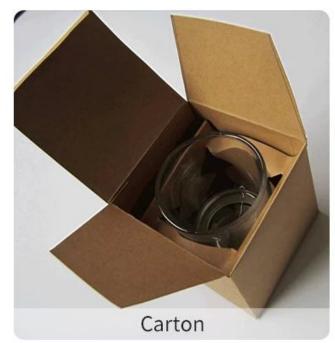

# PACKING

We have Normal packing, PVC box Window box,carton box,pallet Color box, White box,ect.

of course,we can customize Individual gift box for you.

Sample room and Trade show