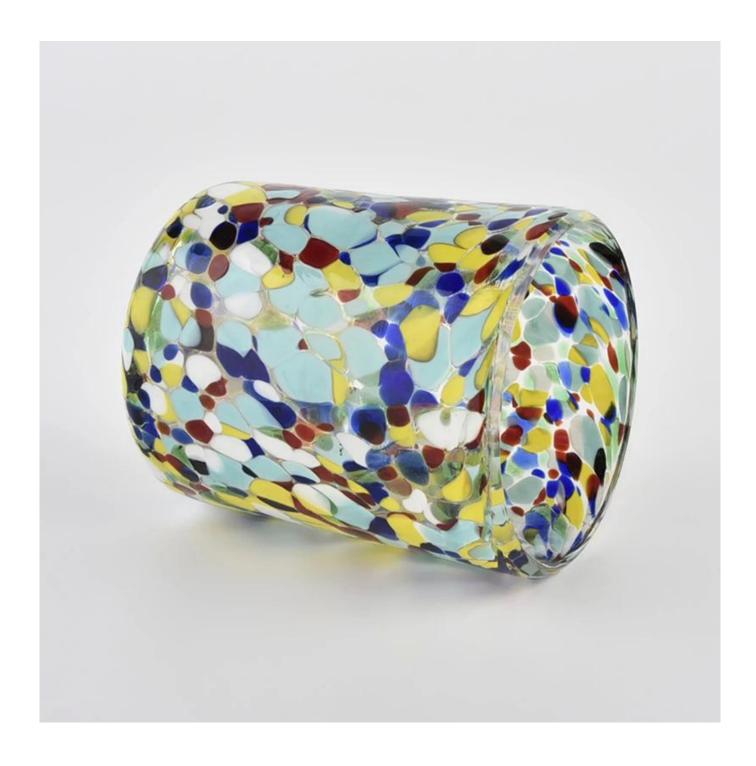

## Award-winning Design Team

won the trust of many upscale brands

**Product Description** 

A Contraction

| product name  | Handmade MouthBlowing Colorful Glass Candle Jars Wholesaler from <u>Sunny</u><br><u>Glassware</u>                   |  |  |  |
|---------------|---------------------------------------------------------------------------------------------------------------------|--|--|--|
| Sample time   | <ol> <li>5 days if at exist shaped and size of glass</li> <li>15 days if need new shape or size of glass</li> </ol> |  |  |  |
| Measure(mm)   | Item No.:SGLYP21072606<br>Top dia: 80mm<br>Bottom dia: 70mm<br>Height:95mm<br>Weight:261g<br>Capacity: 320ml        |  |  |  |
| Packing       | Normal packing,Individual gift box, PVC box, window box, color box, white box, etc                                  |  |  |  |
| Delivery time | Within 35 days after the sample and order confirmed                                                                 |  |  |  |
| Payment term  | 30% deposit by T/T in advance and the balance against the copy of B/L                                               |  |  |  |