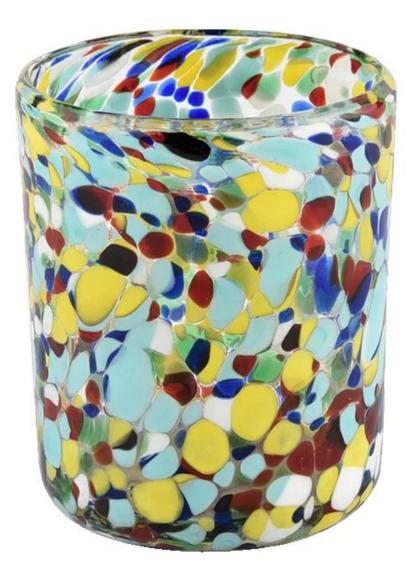

## Award-winning Design Team

won the trust of many upscale brands

**Product Description** 

A Contraction

| product name  | Handmade MouthBlowing Colorful Glass Candle Jars Wholesaler from <u>Sunny</u><br><u>Glassware</u>                   |  |  |  |
|---------------|---------------------------------------------------------------------------------------------------------------------|--|--|--|
| Sample time   | <ol> <li>5 days if at exist shaped and size of glass</li> <li>15 days if need new shape or size of glass</li> </ol> |  |  |  |
| Measure(mm)   | Item No.:SGLYP21072606<br>Top dia: 80mm<br>Bottom dia: 70mm<br>Height:95mm<br>Weight:261g<br>Capacity: 320ml        |  |  |  |
| Packing       | Normal packing,Individual gift box, PVC box, window box, color box, white box, etc                                  |  |  |  |
| Delivery time | Within 35 days after the sample and order confirmed                                                                 |  |  |  |
| Payment term  | 30% deposit by T/T in advance and the balance against the copy of B/L                                               |  |  |  |