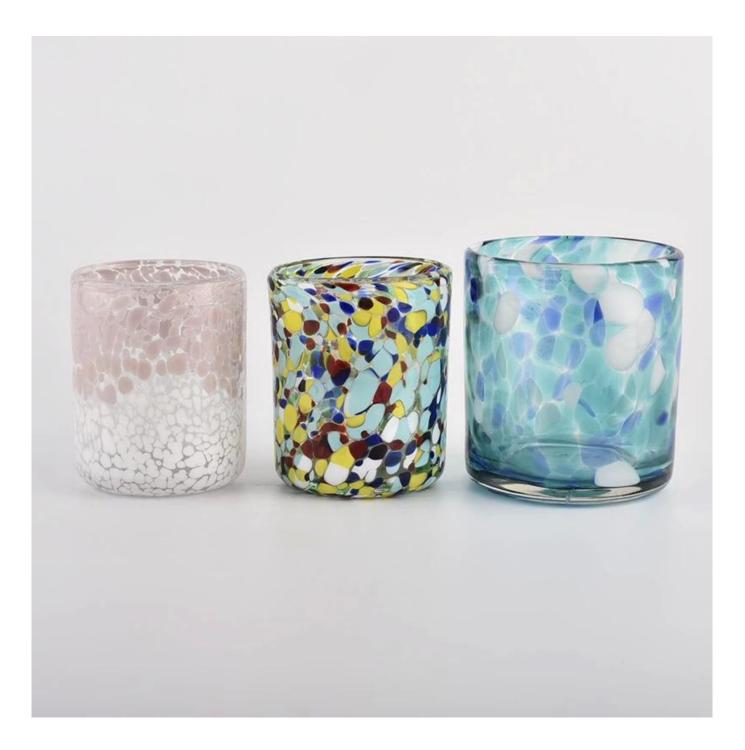

Handmade MouthBlowing Colorful Glass Candle Jars Wholesaler <u>Sunny Glassware</u>

### 30 Years Experience

export to over 30 countries and regions

## Fast Quantity and Launched Speed

speed can be compared with Zara

## Award-winning Design Team

won the trust of many upscale brands

**Product Description** 

A Contraction















| product name  | Handmade MouthBlowing Colorful Glass Candle Jars Wholesaler from <u>Sunny</u><br><u>Glassware</u>                   |  |  |  |
|---------------|---------------------------------------------------------------------------------------------------------------------|--|--|--|
| Sample time   | <ol> <li>5 days if at exist shaped and size of glass</li> <li>15 days if need new shape or size of glass</li> </ol> |  |  |  |
| Measure(mm)   | Item No.:SGLYP21072606<br>Top dia: 80mm<br>Bottom dia: 70mm<br>Height:95mm<br>Weight:261g<br>Capacity: 320ml        |  |  |  |
| Packing       | Normal packing,Individual gift box, PVC box, window box, color box, white box, etc                                  |  |  |  |
| Delivery time | Within 35 days after the sample and order confirmed