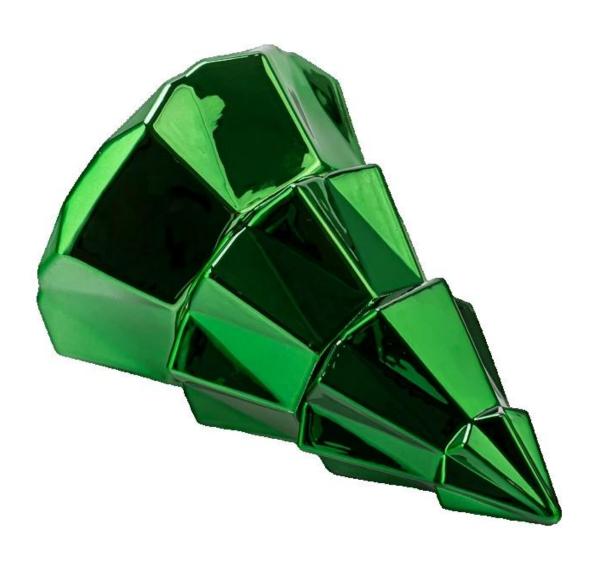

### Green electroplated metal finished glass candle jars tree shape jars with lids for Christmas

**Product Description** 

**Notes:** All the images on this site are copyrighted by Sunny Glassware. Any unauthorized reprinting will be regarded as copyright infringement.

| product name      | Green electroplated metal finished glass candle jars tree shape jars with lids for Christmas |
|-------------------|----------------------------------------------------------------------------------------------|
| Sample time       | 5 days if at exist shaped and size of glass 1. 5 days if need new shape or size of glass     |
| Packing           | Normal packing,Individual gift box, PVC box, window box, color box, white box, etc           |
| Delivery time     | Within 35 days after the sample and order confirmed                                          |
| Payment term      | 30% deposit by T/T in advance and the balance against the copy of B/L                        |
| Shipment          | By sea,by air,by Express and your shipping agent is acceptable                               |
| Usage<br>Occasion | Home decor,Wedding Decoration,Wedding Favors,Decoration enhancement,                         |