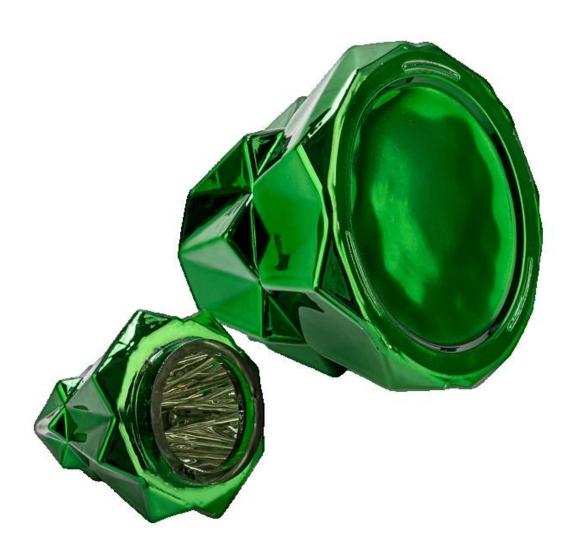

### Green electroplated metal finished glass candle jars tree shape jars with lids for Christmas

**Product Description** 

**Notes:** All the images on this site are copyrighted by Sunny Glassware. Any unauthorized reprinting will be regarded as copyright infringement.

| product name      | Green electroplated metal finished glass candle jars tree shape jars with lids for Christmas |
|-------------------|----------------------------------------------------------------------------------------------|
| Sample time       | 5 days if at exist shaped and size of glass 1. 5 days if need new shape or size of glass     |
| Packing           | Normal packing,Individual gift box, PVC box, window box, color box, white box, etc           |
| Delivery time     | Within 35 days after the sample and order confirmed                                          |
| Payment term      | 30% deposit by T/T in advance and the balance against the copy of B/L                        |
| Shipment          | By sea,by air,by Express and your shipping agent is acceptable                               |
| Usage<br>Occasion | Home decor,Wedding Decoration,Wedding Favors,Decoration enhancement,                         |