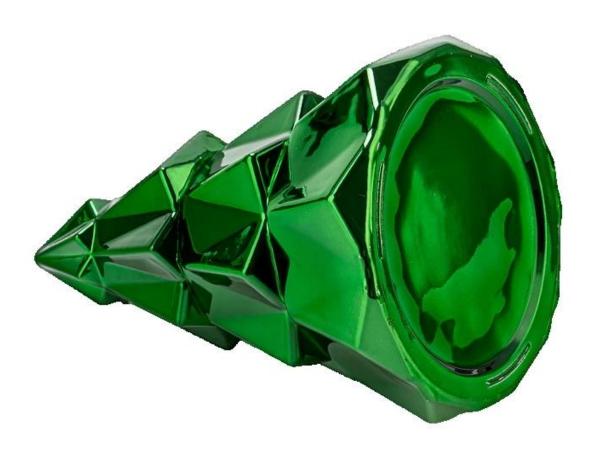

### Green electroplated metal finished glass candle jars tree shape jars with lids for Christmas

**Product Description** 

**Notes:** All the images on this site are copyrighted by Sunny Glassware. Any unauthorized reprinting will be regarded as copyright infringement.

| product name      | Green electroplated metal finished glass candle jars tree shape jars with lids for Christmas |
|-------------------|----------------------------------------------------------------------------------------------|
| Sample time       | 5 days if at exist shaped and size of glass 1. 5 days if need new shape or size of glass     |
| Packing           | Normal packing,Individual gift box, PVC box, window box, color box, white box, etc           |
| Delivery time     | Within 35 days after the sample and order confirmed                                          |
| Payment term      | 30% deposit by T/T in advance and the balance against the copy of B/L                        |
| Shipment          | By sea,by air,by Express and your shipping agent is acceptable                               |
| Usage<br>Occasion | Home decor,Wedding Decoration,Wedding Favors,Decoration enhancement,                         |