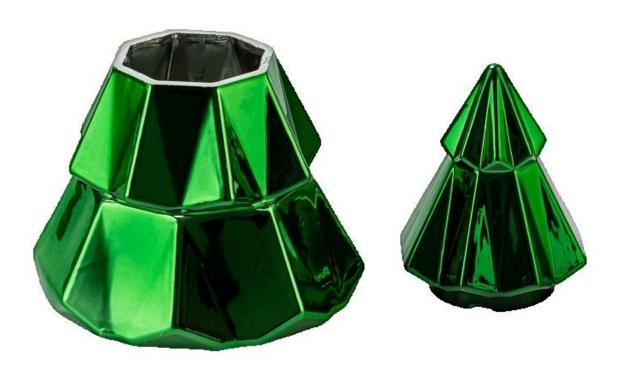

### Green electroplated metal finished glass candle jars tree shape jars with lids for Christmas

**Product Description** 

**Notes:** All the images on this site are copyrighted by Sunny Glassware. Any unauthorized reprinting will be regarded as copyright infringement.

| product name      | Green electroplated metal finished glass candle jars tree shape jars with lids for Christmas |
|-------------------|----------------------------------------------------------------------------------------------|
| Sample time       | 5 days if at exist shaped and size of glass 1. 5 days if need new shape or size of glass     |
| Packing           | Normal packing,Individual gift box, PVC box, window box, color box, white box, etc           |
| Delivery time     | Within 35 days after the sample and order confirmed                                          |
| Payment term      | 30% deposit by T/T in advance and the balance against the copy of B/L                        |
| Shipment          | By sea,by air,by Express and your shipping agent is acceptable                               |
| Usage<br>Occasion | Home decor,Wedding Decoration,Wedding Favors,Decoration enhancement,                         |