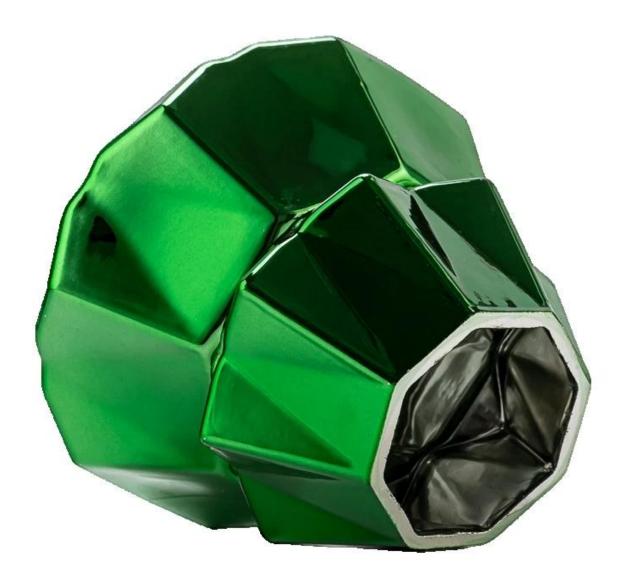

### Green electroplated metal finished glass candle jars tree shape jars with lids for Christmas

**Product Description** 

**Notes:** All the images on this site are copyrighted by Sunny Glassware. Any unauthorized reprinting will be regarded as copyright infringement.

| product name      | Green electroplated metal finished glass candle jars tree shape jars with lids for Christmas |
|-------------------|----------------------------------------------------------------------------------------------|
| Sample time       | 5 days if at exist shaped and size of glass 1. 5 days if need new shape or size of glass     |
| Packing           | Normal packing,Individual gift box, PVC box, window box, color box, white box, etc           |
| Delivery time     | Within 35 days after the sample and order confirmed                                          |
| Payment term      | 30% deposit by T/T in advance and the balance against the copy of B/L                        |
| Shipment          | By sea,by air,by Express and your shipping agent is acceptable                               |
| Usage<br>Occasion | Home decor,Wedding Decoration,Wedding Favors,Decoration enhancement,                         |