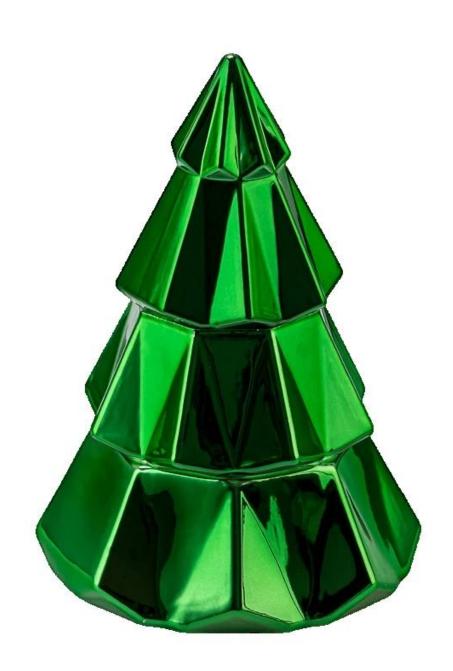

### Green electroplated metal finished glass candle jars tree shape jars with lids for Christmas

**Product Description** 

**Notes:** All the images on this site are copyrighted by Sunny Glassware. Any unauthorized reprinting will be regarded as copyright infringement.

| product name      | Green electroplated metal finished glass candle jars tree shape jars with lids for Christmas |
|-------------------|----------------------------------------------------------------------------------------------|
| Sample time       | 5 days if at exist shaped and size of glass 1. 5 days if need new shape or size of glass     |
| Packing           | Normal packing,Individual gift box, PVC box, window box, color box, white box, etc           |
| Delivery time     | Within 35 days after the sample and order confirmed                                          |
| Payment term      | 30% deposit by T/T in advance and the balance against the copy of B/L                        |
| Shipment          | By sea,by air,by Express and your shipping agent is acceptable                               |
| Usage<br>Occasion | Home decor,Wedding Decoration,Wedding Favors,Decoration enhancement,                         |