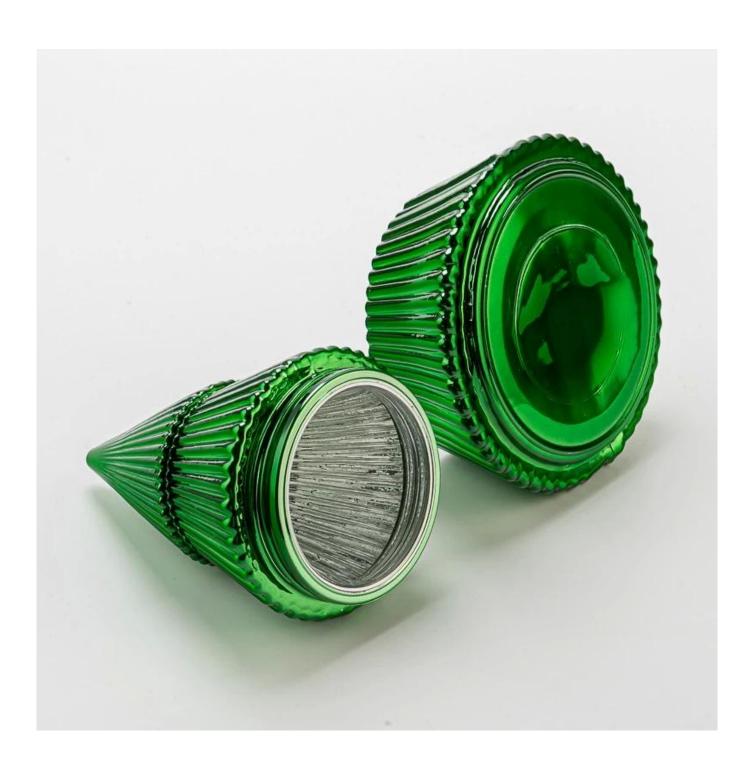

### **Green Electroplated metal finished Tree Jars Glass base with lids for candle filling**

**Product Description** 

**Notes:** All the images on this site are copyrighted by Sunny Glassware. Any unauthorized reprinting will be regarded as copyright infringement.

| 111171111111111111111111111111111111111 | Green Electroplated metal finished Tree Jars Glass base with lids for candle filling                                |
|-----------------------------------------|---------------------------------------------------------------------------------------------------------------------|
|                                         | <ol> <li>5 days if at exist shaped and size of glass</li> <li>15 days if need new shape or size of glass</li> </ol> |
| Packing                                 | Normal packing,Individual gift box, PVC box, window box, color box, white box, etc                                  |
| Delivery time                           | Within 35 days after the sample and order confirmed                                                                 |
| Payment term                            | 30% deposit by T/T in advance and the balance against the copy of B/L                                               |
| Shipment                                | By sea,by air,by Express and your shipping agent is acceptable                                                      |
| Usage<br>Occasion                       | Home decor, Wedding Decoration, Wedding Favors, Decoration enhancement,                                             |