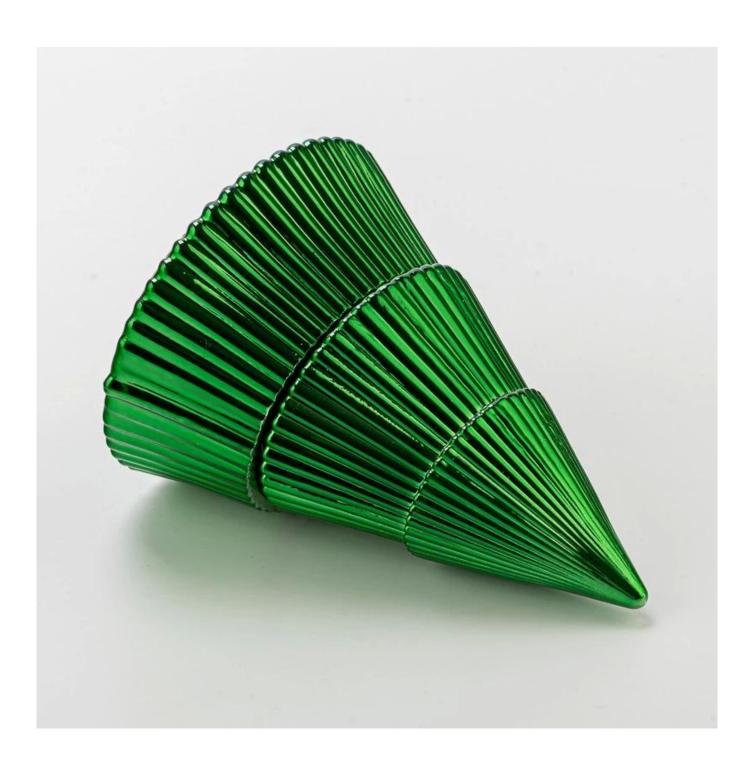

### **Green Electroplated metal finished Tree Jars Glass base with lids for candle filling**

**Product Description** 

**Notes:** All the images on this site are copyrighted by Sunny Glassware. Any unauthorized reprinting will be regarded as copyright infringement.

| 111171111111111111111111111111111111111 | Green Electroplated metal finished Tree Jars Glass base with lids for candle filling                                |
|-----------------------------------------|---------------------------------------------------------------------------------------------------------------------|
|                                         | <ol> <li>5 days if at exist shaped and size of glass</li> <li>15 days if need new shape or size of glass</li> </ol> |
| Packing                                 | Normal packing,Individual gift box, PVC box, window box, color box, white box, etc                                  |
| Delivery time                           | Within 35 days after the sample and order confirmed                                                                 |
| Payment term                            | 30% deposit by T/T in advance and the balance against the copy of B/L                                               |
| Shipment                                | By sea,by air,by Express and your shipping agent is acceptable                                                      |
| Usage<br>Occasion                       | Home decor, Wedding Decoration, Wedding Favors, Decoration enhancement,                                             |