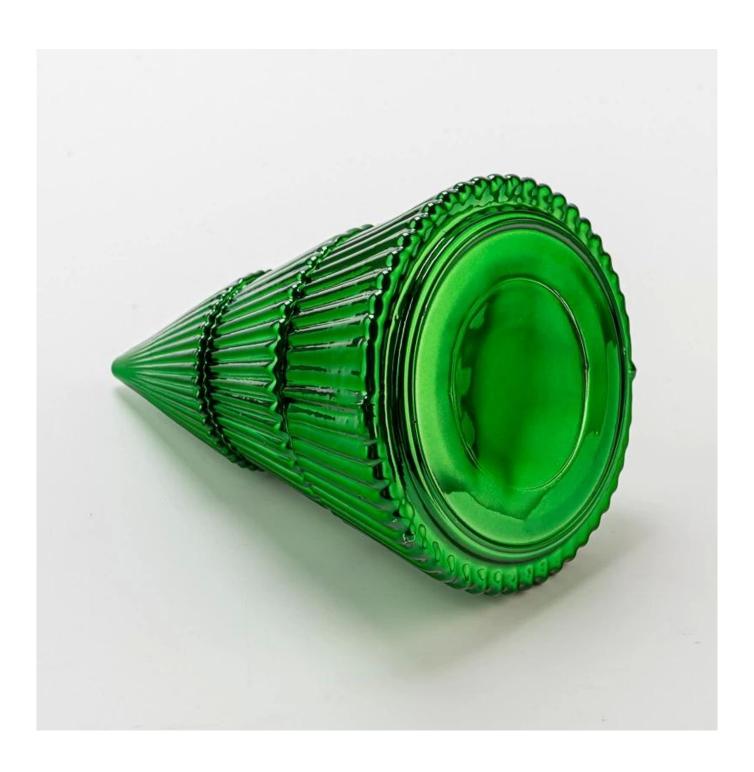

### **Green Electroplated metal finished Tree Jars Glass base with lids for candle filling**

**Product Description** 

**Notes:** All the images on this site are copyrighted by Sunny Glassware. Any unauthorized reprinting will be regarded as copyright infringement.