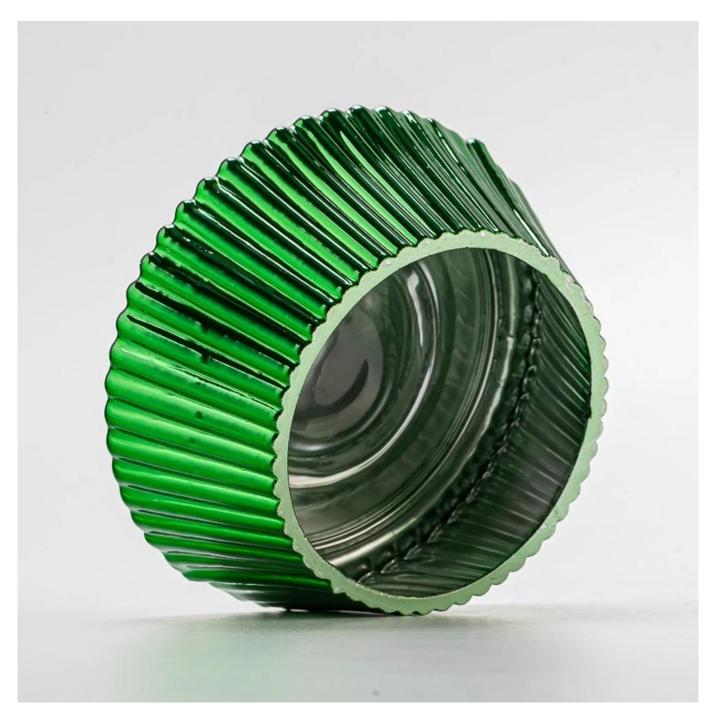

### **Green Electroplated metal finished Tree Jars Glass base with lids for candle filling**

**Product Description** 

**Notes:** All the images on this site are copyrighted by Sunny Glassware. Any unauthorized reprinting will be regarded as copyright infringement.

| 111171111111111111111111111111111111111 | Green Electroplated metal finished Tree Jars Glass base with lids for candle filling                                |
|-----------------------------------------|---------------------------------------------------------------------------------------------------------------------|
|                                         | <ol> <li>5 days if at exist shaped and size of glass</li> <li>15 days if need new shape or size of glass</li> </ol> |
| Packing                                 | Normal packing,Individual gift box, PVC box, window box, color box, white box, etc                                  |
| Delivery time                           | Within 35 days after the sample and order confirmed                                                                 |
| Payment term                            | 30% deposit by T/T in advance and the balance against the copy of B/L                                               |
| Shipment                                | By sea,by air,by Express and your shipping agent is acceptable                                                      |
| Usage<br>Occasion                       | Home decor, Wedding Decoration, Wedding Favors, Decoration enhancement,                                             |