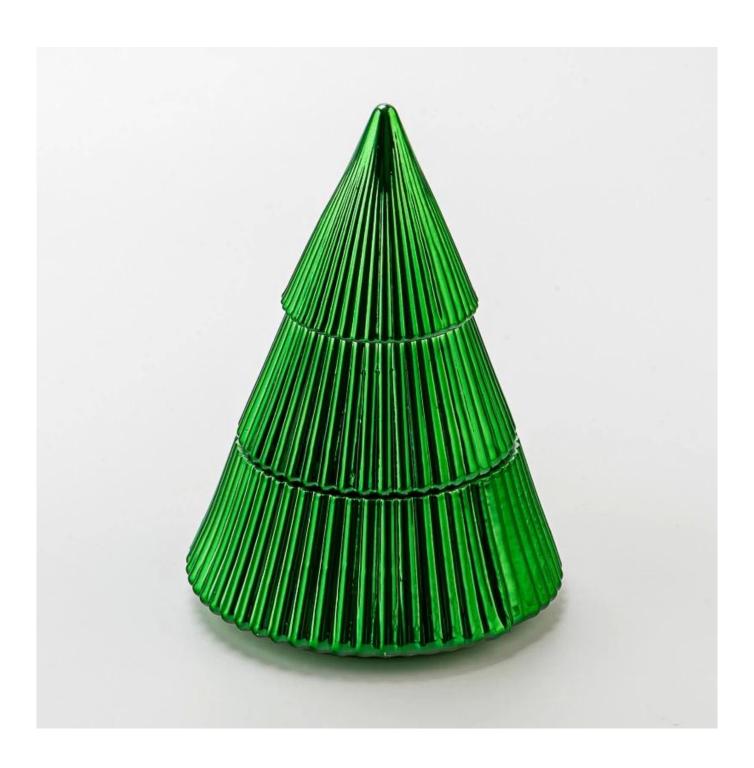

### **Green Electroplated metal finished Tree Jars Glass base with lids for candle filling**

**Product Description** 

**Notes:** All the images on this site are copyrighted by Sunny Glassware. Any unauthorized reprinting will be regarded as copyright infringement.