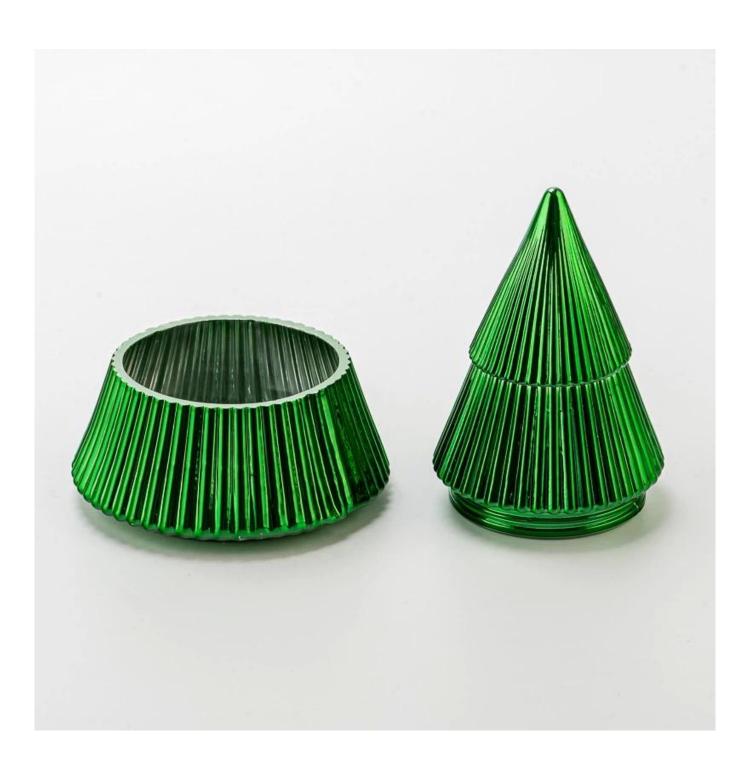

### **Green Electroplated metal finished Tree Jars Glass base with lids for candle filling**

**Product Description** 

**Notes:** All the images on this site are copyrighted by Sunny Glassware. Any unauthorized reprinting will be regarded as copyright infringement.