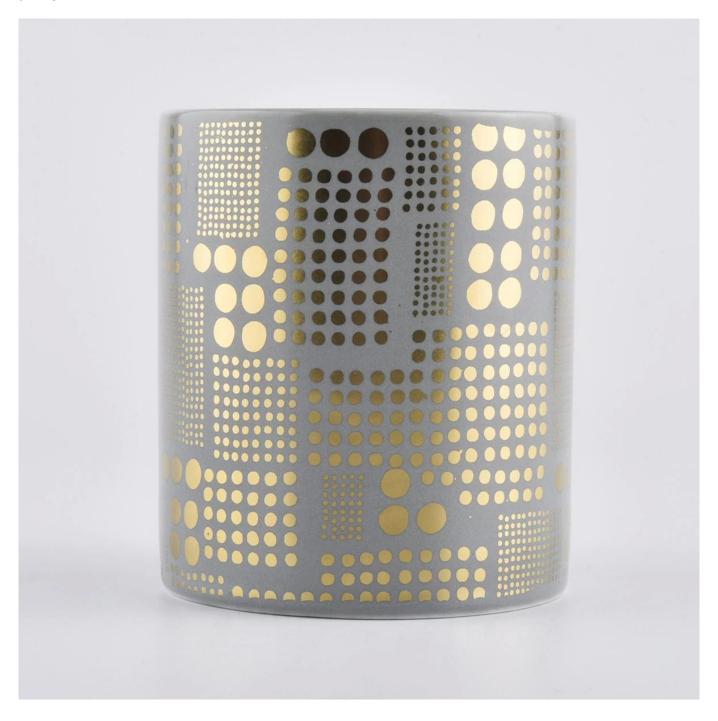

Gray ceramic candle vessels with shiny gold pattern, unique ceramic container for candle making

### **Product Description**

This **candle holder** is designed by our professional designers team. It is made from deep processing and kept good quality. A nice choice for home, wedding, party decorations

| Product name | Gray ceramic candle vessels with shiny gold pattern, unique ceramic container for candle making |
|--------------|-------------------------------------------------------------------------------------------------|
| Sample time  | 1. 5-7 days if at exist shaped and size 2. 15-20 days if need new shape or size                 |
| Measure(mm)  | Top dia: 88mm Bottom dia: 88mm Height: 100mm Weight: 396g Capacity: 410ml                       |