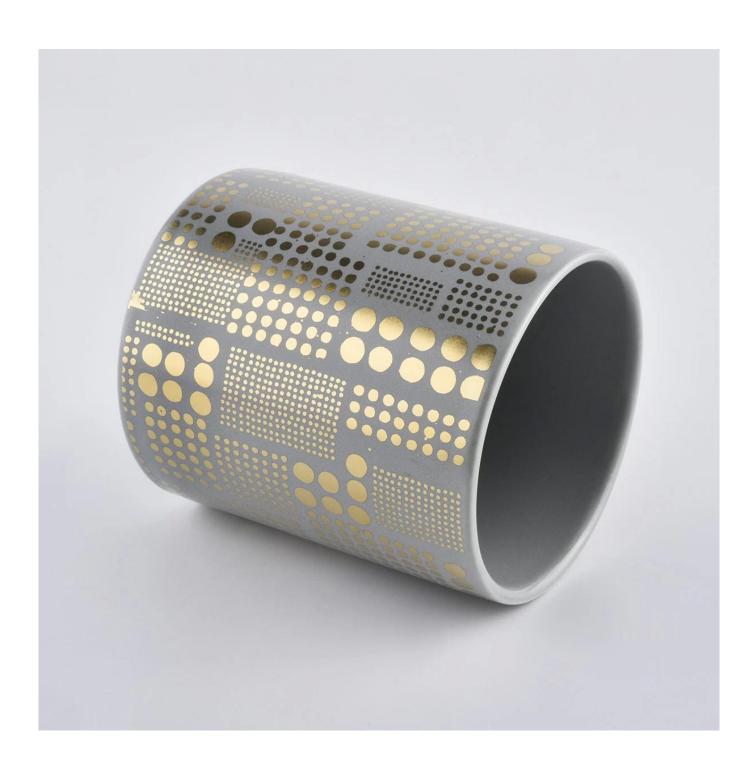

Gray ceramic candle vessels with shiny gold pattern, unique ceramic container for candle making

| Product name | Gray ceramic candle vessels with shiny gold pattern, unique ceramic container for candle making |
|--------------|-------------------------------------------------------------------------------------------------|
| Sample time  | 1. 5-7 days if at exist shaped and size 2. 15-20 days if need new shape or size                 |
| Measure(mm)  | Top dia: 88mm Bottom dia: 88mm Height: 100mm Weight: 396g Capacity: 410ml                       |