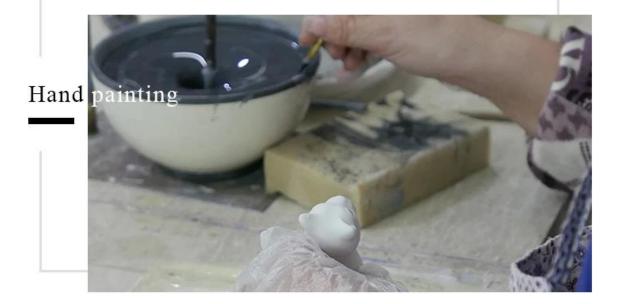

|
| Measure(mm)  | Top dia: 88mm Bottom dia: 88mm Height: 100mm Weight: 396g Capacity: 410ml                       |

| Packing        | Normal packing,Individual gift box, PVC box, window box, color box, white box, etc |
|----------------|------------------------------------------------------------------------------------|
| Delivery time  | Within 35 days after the sample and order confirmed                                |
| Payment term   | 30% deposit by T/T in advance and the balance against the copy of B/L              |
| Shipment       | By sea,by air,by Express and your shipping agent is acceptable                     |
| Usage Occasion | Home decor, Wedding Decoration, Wedding Favors, Decoration enhancement,            |

### **Process Craft**

### **DEEP PROCESSING**







#### **Service Story**

Someone ask me, why Sunny Glassware is **the supplier of 80% fragrance brands in the United State**, take a second to listen to my story about\_candle holders order, you will understand Sunny always stay with you whatever it happens.

Last summer was really a great experience to us, J placed a big order with mass candle holders to Sunny Glassware at August 2018, everyone was so exciting and wanted to make it perfect.



Everything goes very well at the beginning, fast move, perfect communication, all is good. A small accessory became a big bomb which is out of our expectation, J wanted us to buy this small accessory in China but he told us this is a very difficult stuff, we digged 7 factories and one of them told us they can produce it. We are happy to know that a