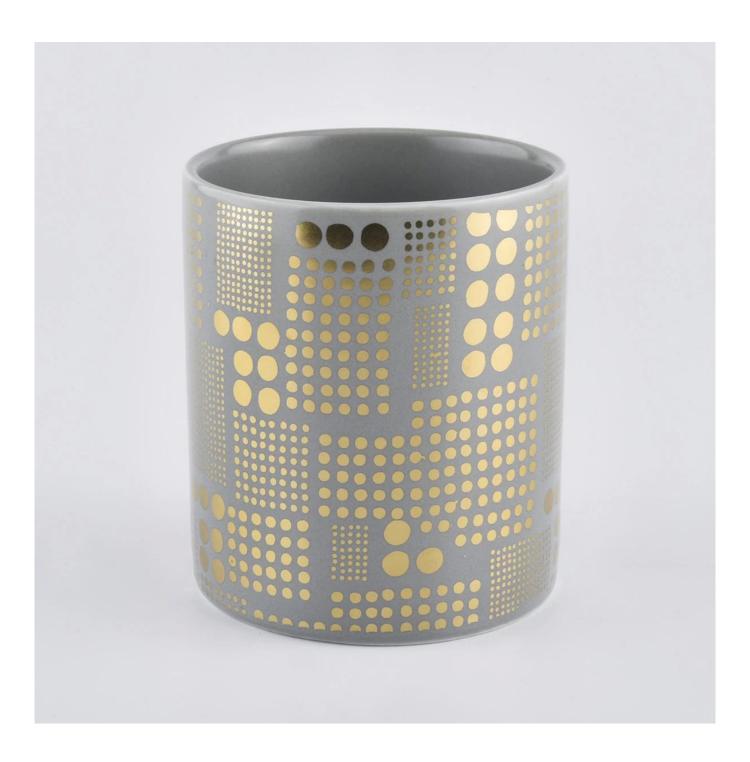

Gray ceramic candle vessels with shiny gold pattern, unique ceramic container for candle making

### **Product Description**

This **candle holder** is designed by our professional designers team. It is made from deep processing and kept good quality. A nice choice for home, wedding, party decorations

| Product name | Gray ceramic candle vessels with shiny gold pattern, unique ceramic container for candle making |
|--------------|-------------------------------------------------------------------------------------------------|
| Sample time  | 1. 5-7 days if at exist shaped and size 2. 15-20 days if need new shape or size                 |
| Measure(mm)  | Top dia: 88mm Bottom dia: 88mm Height: 100mm Weight: 396g Capacity: 410ml                       |