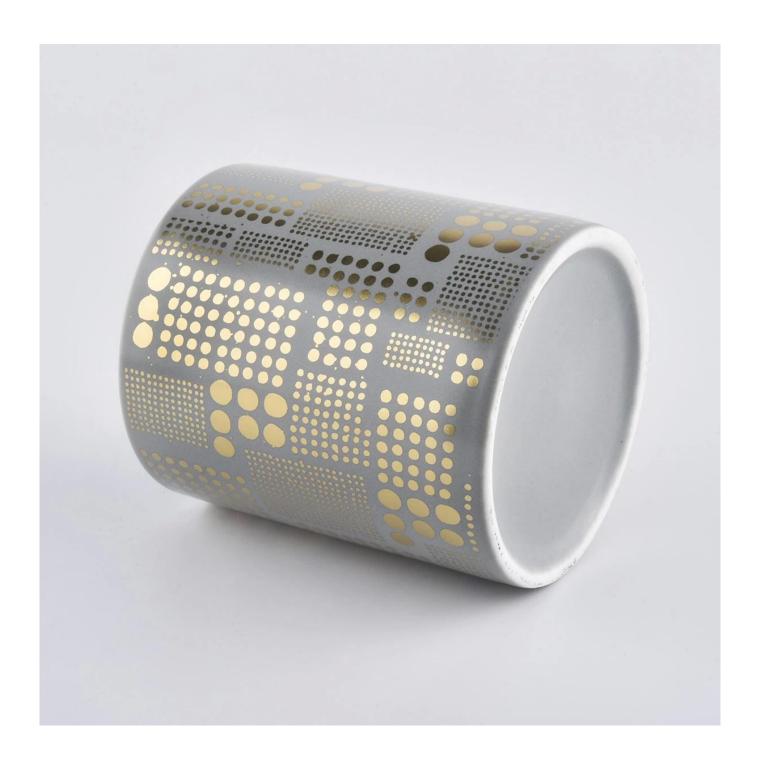

Gray ceramic candle vessels with shiny gold pattern, unique ceramic container for candle making

| Product name | Gray ceramic candle vessels with shiny gold pattern, unique ceramic container for candle making |
|--------------|-------------------------------------------------------------------------------------------------|
| Sample time  | 1. 5-7 days if at exist shaped and size 2. 15-20 days if need new shape or size                 |
| Measure(mm)  | Top dia: 88mm Bottom dia: 88mm Height: 100mm Weight: 396g Capacity: 410ml                       |