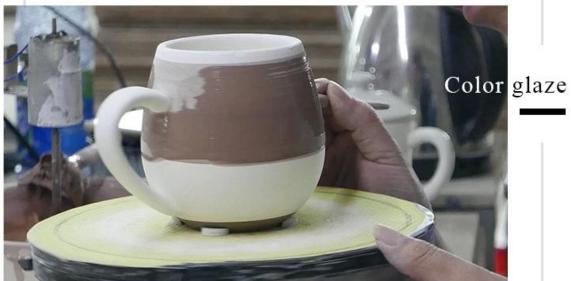

|
| Measure(mm)  | Top dia: 88mm Bottom dia: 88mm Height: 100mm Weight: 396g Capacity: 410ml                       |

| Packing        | Normal packing,Individual gift box, PVC box, window box, color box, white box, etc |
|----------------|------------------------------------------------------------------------------------|
| Delivery time  | Within 35 days after the sample and order confirmed                                |
| Payment term   | 30% deposit by T/T in advance and the balance against the copy of B/L              |
| Shipment       | By sea,by air,by Express and your shipping agent is acceptable                     |
| Usage Occasion | Home decor, Wedding Decoration, Wedding Favors, Decoration enhancement,            |

### **Process Craft**

### **DEEP PROCESSING**







#### **Service Story**

Someone ask me, why Sunny Glassware is **the supplier of 80% fragrance brands in the United State**, take a second to listen to my story about\_candle holders order, you will understand Sunny always stay with you whatever it happens.

Last summer was really a great experience to us, J placed a big order with mass candle holders to Sunny Glassware at August 2018, everyone was so exciting and wanted to make it perfect.



Everything goes very well at the beginning, fast move, perfect communication, all is good. A small accessory became a big bomb which is out of our expectation, J wanted us to buy this small accessory in China but he told us this is a very difficult stuff, we digged 7 factories and one of them told us they can produce it. We are happy to know that