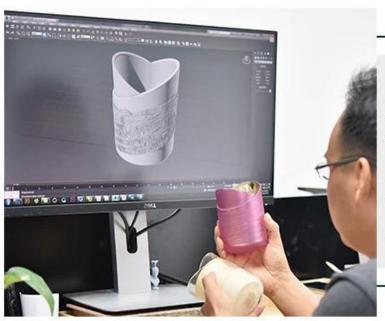

Gray ceramic candle vessels with shiny gold pattern, unique ceramic container for candle making



### Achieve Customers' Ideas

get your ideas becoming creative fragrance products and

sell them very well

### Award-winning Design Team

won the trust of many upscale brands





### Excellent After-service

problem solved within 24 hours

### **Product Description**

This **candle holder** is designed by our professional designers team. It is made from deep processing and kept good quality. A nice choice for home, wedding, party decorations









| Product name | Gray ceramic candle vessels with shiny gold pattern, unique ceramic container for candle making |
|--------------|-------------------------------------------------------------------------------------------------|
| Sample time  | 1. 5-7 days if at exist shaped and size 2. 15-20 days if need new shape or size