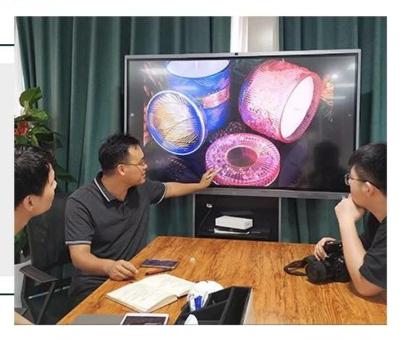

Gray ceramic candle vessels with shiny gold pattern, unique ceramic container for candle making



### Achieve Customers' Ideas

get your ideas becoming creative fragrance products and

sell them very well

### Award-winning Design Team

won the trust of many upscale brands





### Excellent After-service

problem solved within 24 hours

### **Product Description**

This **candle holder** is designed by our professional designers team. It is made from deep processing and kept good quality. A nice choice for home, wedding, party decorations









| Product name | Gray ceramic candle vessels with shiny gold pattern, unique ceramic container for candle making |
|--------------|-------------------------------------------------------------------------------------------------|
| Sample time  | 1. 5-7 days if at exist shaped and size 2. 15-20 days if need new shape or size                 |
| Measure(mm)  | Top dia: 88mm Bottom dia: 88mm Height: 100mm Weight: 396g Capacity: 410ml                       |

| Packing        | Normal packing,Individual gift box, PVC