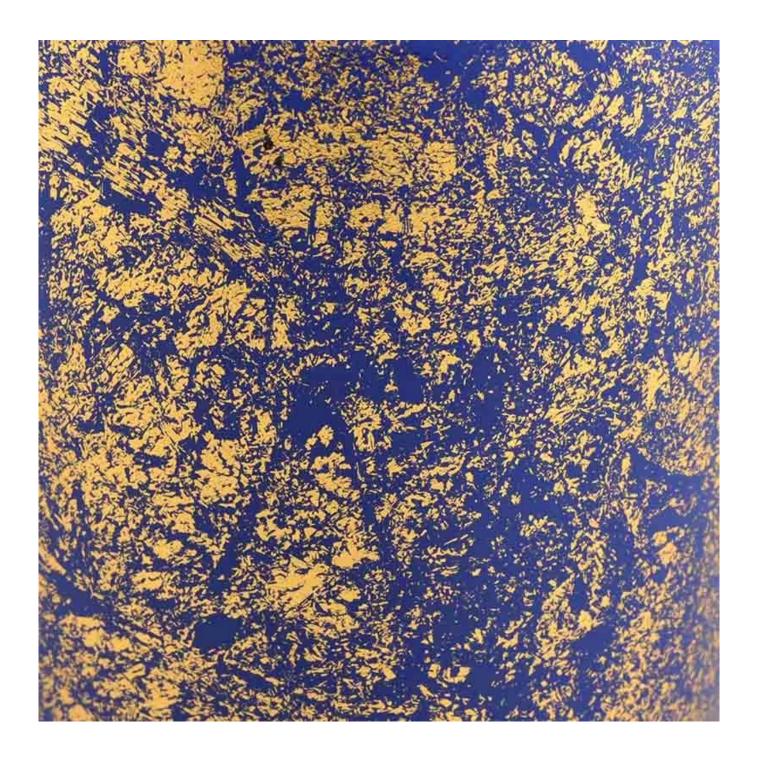

# Golden printing dust with blue candle vessels for home decoration

### **Product Description**

| product name      | Golden printing dust with blue candle vessels for home decoration                                                    |
|-------------------|----------------------------------------------------------------------------------------------------------------------|
| Sample time       | <ol> <li>5 days if there is glass shape and size</li> <li>15 days, if you need new shapes and sizes glass</li> </ol> |
| Measure           | Item No.:SGHL21112621<br>Top dia:80mm<br>Bottom dia:74mm<br>Height:90mm<br>Weight:303g<br>Capacity:290ml             |
| Packing           | Normal packing,Individual gift box, PVC box, window box, color box, white box, etc                                   |
| Delivery time     | Within 35 days after the sample and order confirmed                                                                  |
| Payment term      | 30% deposit by T/T in advance and the balance against the copy of B/L                                                |
| Shipment          | By sea,by air,by Express and your shipping agent is acceptable                                                       |
| Usage<br>Occasion | Home decor, Wedding Decoration, Wedding Favors, Decoration enhancement,                                              |