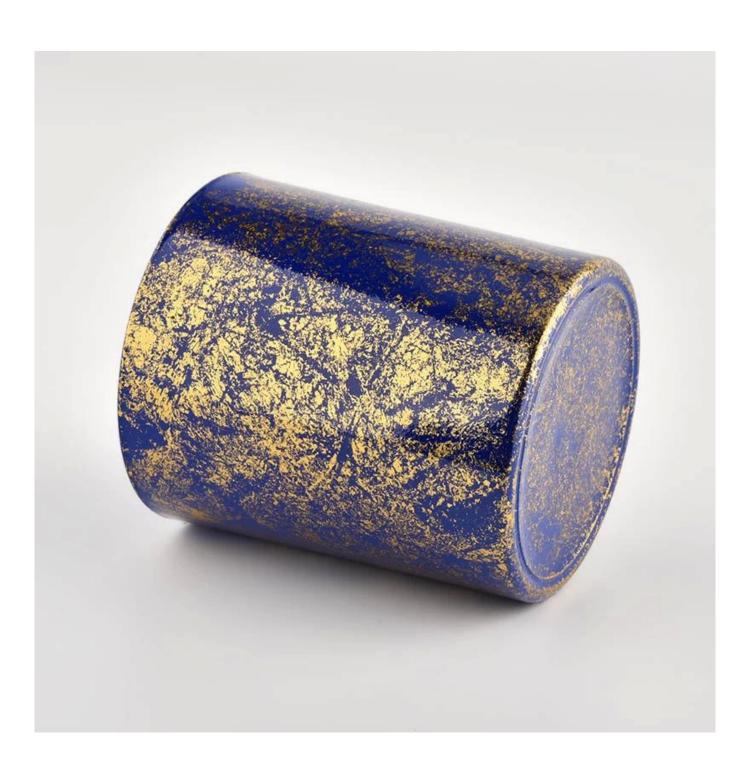

# Golden printing dust with blue candle vessels for home decoration

### **Product Description**

| product name      | Golden printing dust with blue candle vessels for home decoration                                                    |
|-------------------|----------------------------------------------------------------------------------------------------------------------|
| Sample time       | <ol> <li>5 days if there is glass shape and size</li> <li>15 days, if you need new shapes and sizes glass</li> </ol> |
| Measure           | Item No.:SGHL21112621<br>Top dia:80mm<br>Bottom dia:74mm<br>Height:90mm<br>Weight:303g<br>Capacity:290ml             |
| Packing           | Normal packing,Individual gift box, PVC box, window box, color box, white box, etc                                   |
| Delivery time     | Within 35 days after the sample and order confirmed                                                                  |
| Payment term      | 30% deposit by T/T in advance and the balance against the copy of B/L                                                |
| Shipment          | By sea,by air,by Express and your shipping agent is acceptable                                                       |
| Usage<br>Occasion | Home decor, Wedding Decoration, Wedding Favors, Decoration enhancement,                                              |