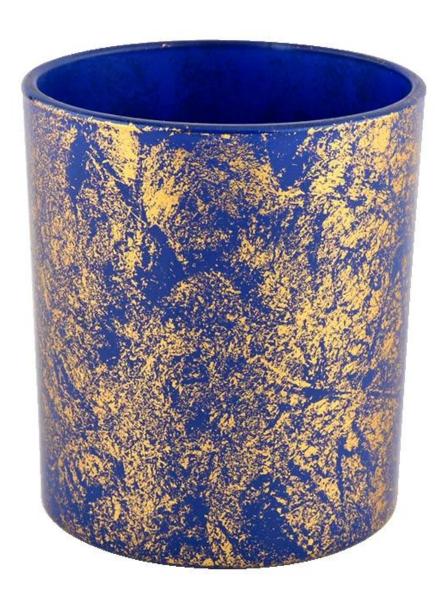

# Golden printing dust with blue candle vessels for home decoration

### **Product Description**

| product name      | Golden printing dust with blue candle vessels for home decoration                                                    |
|-------------------|----------------------------------------------------------------------------------------------------------------------|
| Sample time       | <ol> <li>5 days if there is glass shape and size</li> <li>15 days, if you need new shapes and sizes glass</li> </ol> |
| Measure           | Item No.:SGHL21112621<br>Top dia:80mm<br>Bottom dia:74mm<br>Height:90mm<br>Weight:303g<br>Capacity:290ml             |
| Packing           | Normal packing,Individual gift box, PVC box, window box, color box, white box, etc                                   |
| Delivery time     | Within 35 days after the sample and order confirmed                                                                  |
| Payment term      | 30% deposit by T/T in advance and the balance against the copy of B/L                                                |
| Shipment          | By sea,by air,by Express and your shipping agent is acceptable                                                       |
| Usage<br>Occasion | Home decor, Wedding Decoration, Wedding Favors, Decoration enhancement,                                              |