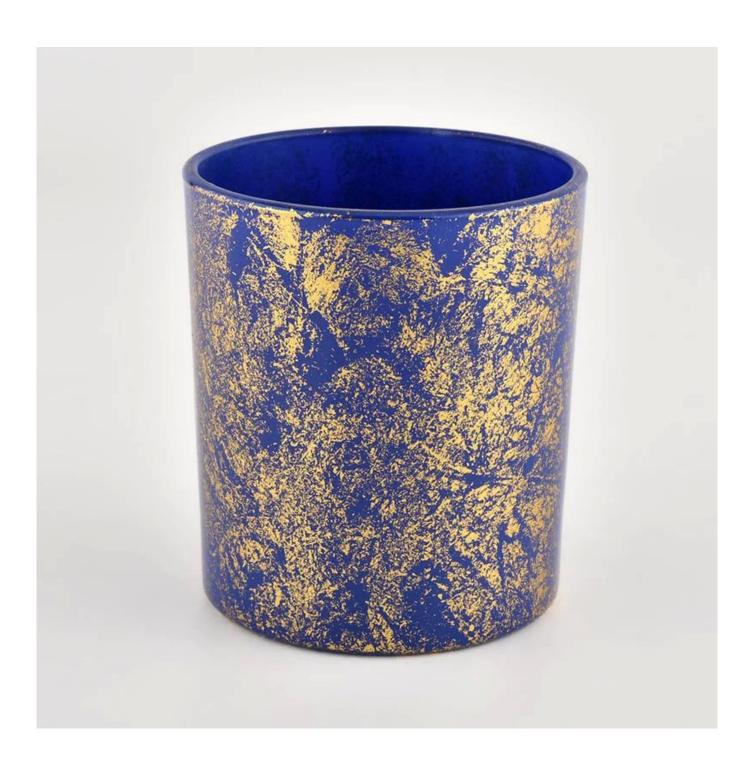

# Golden printing dust with blue candle vessels for home decoration

### **Product Description**

| product name      | Golden printing dust with blue candle vessels for home decoration                                                    |
|-------------------|----------------------------------------------------------------------------------------------------------------------|
| Sample time       | <ol> <li>5 days if there is glass shape and size</li> <li>15 days, if you need new shapes and sizes glass</li> </ol> |
| Measure           | Item No.:SGHL21112621<br>Top dia:80mm<br>Bottom dia:74mm<br>Height:90mm<br>Weight:303g<br>Capacity:290ml             |
| Packing           | Normal packing,Individual gift box, PVC box, window box, color box, white box, etc                                   |
| Delivery time     | Within 35 days after the sample and order confirmed                                                                  |
| Payment term      | 30% deposit by T/T in advance and the balance against the copy of B/L                                                |
| Shipment          | By sea,by air,by Express and your shipping agent is acceptable                                                       |
| Usage<br>Occasion | Home decor, Wedding Decoration, Wedding Favors, Decoration enhancement,                                              |