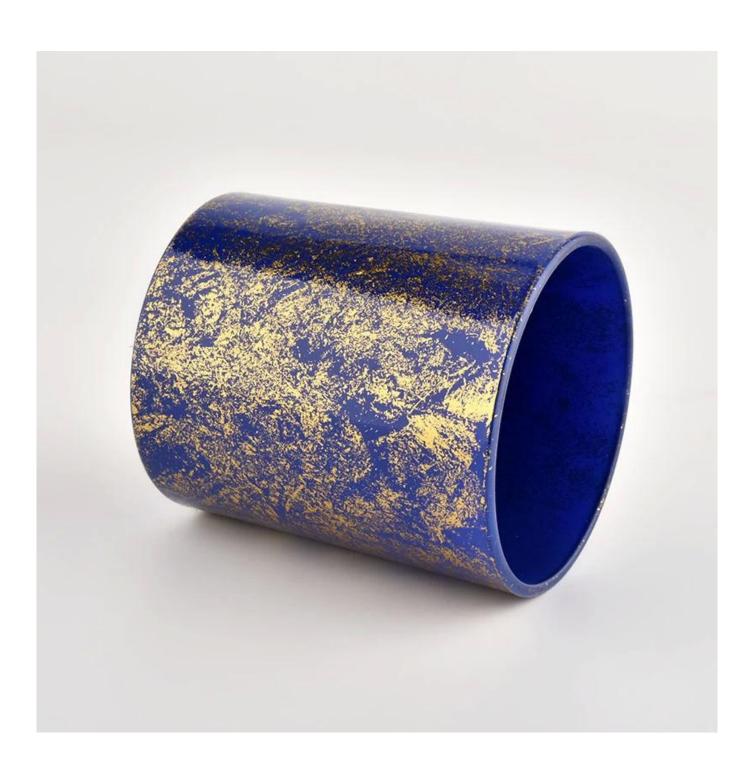

# Golden printing dust with blue candle vessels for home decoration

### **Product Description**

| product name      | Golden printing dust with blue candle vessels for home decoration                                                    |
|-------------------|----------------------------------------------------------------------------------------------------------------------|
| Sample time       | <ol> <li>5 days if there is glass shape and size</li> <li>15 days, if you need new shapes and sizes glass</li> </ol> |
| Measure           | Item No.:SGHL21112621<br>Top dia:80mm<br>Bottom dia:74mm<br>Height:90mm<br>Weight:303g<br>Capacity:290ml             |
| Packing           | Normal packing,Individual gift box, PVC box, window box, color box, white box, etc                                   |
| Delivery time     | Within 35 days after the sample and order confirmed                                                                  |
| Payment term      | 30% deposit by T/T in advance and the balance against the copy of B/L                                                |
| Shipment          | By sea,by air,by Express and your shipping agent is acceptable                                                       |
| Usage<br>Occasion | Home decor, Wedding Decoration, Wedding Favors, Decoration enhancement,                                              |