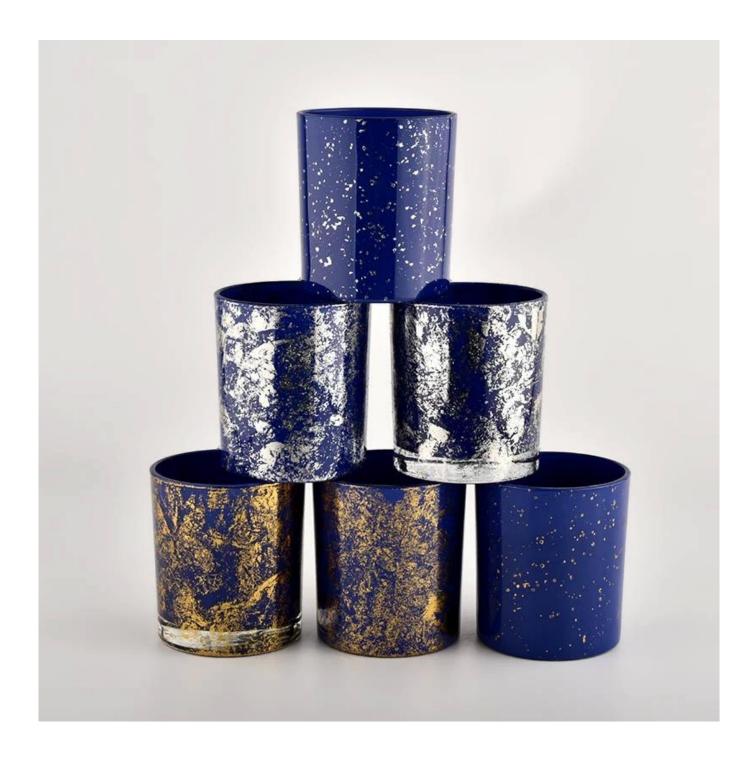

# Golden printing dust with blue candle vessels for home decoration

### **Product Description**

| product name      | Golden printing dust with blue candle vessels for home decoration                                                    |
|-------------------|----------------------------------------------------------------------------------------------------------------------|
| Sample time       | <ol> <li>5 days if there is glass shape and size</li> <li>15 days, if you need new shapes and sizes glass</li> </ol> |
| Measure           | Item No.:SGHL21112621<br>Top dia:80mm<br>Bottom dia:74mm<br>Height:90mm<br>Weight:303g<br>Capacity:290ml             |
| Packing           | Normal packing,Individual gift box, PVC box, window box, color box, white box, etc                                   |
| Delivery time     | Within 35 days after the sample and order confirmed                                                                  |
| Payment term      | 30% deposit by T/T in advance and the balance against the copy of B/L                                                |
| Shipment          | By sea,by air,by Express and your shipping agent is acceptable                                                       |
| Usage<br>Occasion | Home decor, Wedding Decoration, Wedding Favors, Decoration enhancement,                                              |