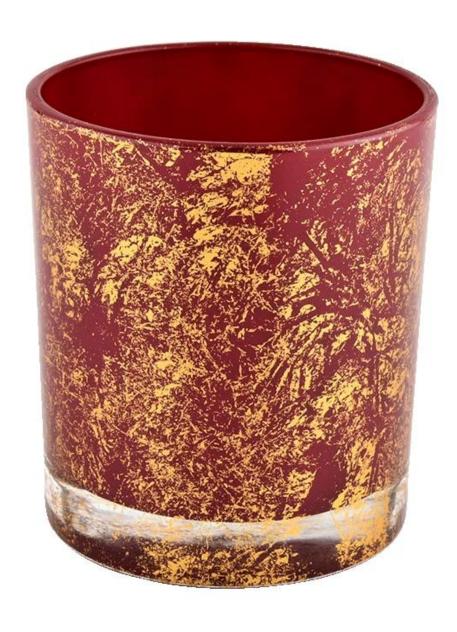

Gold printing dust and red glass jar candle vessel for gift in bulk

**Product Description** 

The <u>cylinder glass candle holders</u> are designed by our professional designers team. It is made from deep processing and kept good quality. It is suitable for home, wedding, party decorations and so on.

| product name      | Gold printing dust and red glass jar candle vessel for gift in bulk                                                  |
|-------------------|----------------------------------------------------------------------------------------------------------------------|
| Sample time       | <ol> <li>5 days if there is glass shape and size</li> <li>15 days, if you need new shapes and sizes glass</li> </ol> |
| Measure           | Item No.:SGHL21112615 Top dia:80mm Bottom dia:74mm Height:90mm Weight:303g Capacity:290ml                            |
| Packing           | Normal packing,Individual gift box, PVC box, window box, color box, white box, etc                                   |
| Delivery time     | Within 35 days after the sample and order confirmed                                                                  |
| Payment term      | 30% deposit by T/T in advance and the balance against the copy of B/L                                                |
| Shipment          | By sea,by air,by Express and your shipping agent is acceptable                                                       |
| Usage<br>Occasion | Home decor, Wedding Decoration, Wedding Favors, Decoration enhancement,                                              |