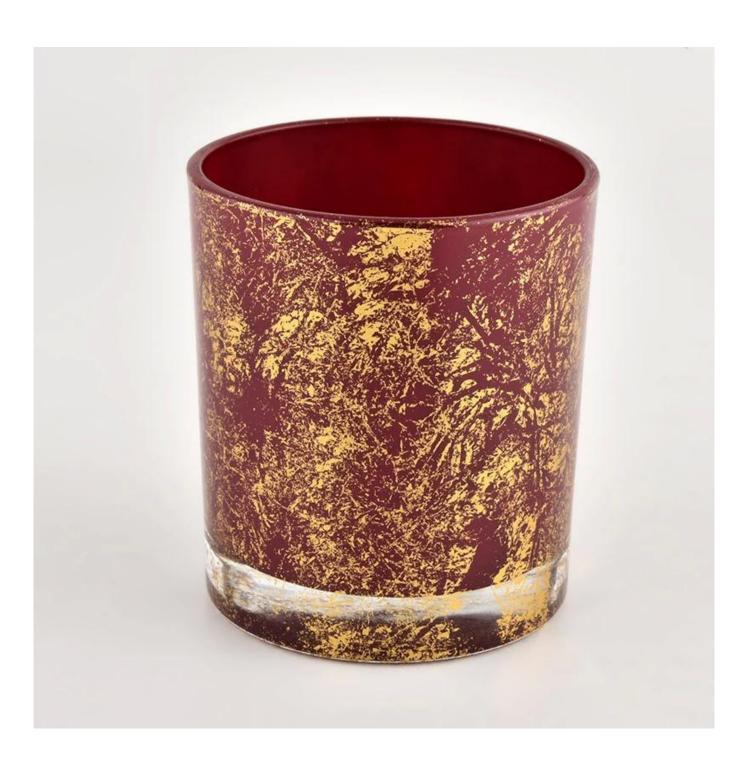

Gold printing dust and red glass jar candle vessel for gift in bulk

**Product Description** 

The <u>cylinder glass candle holders</u> are designed by our professional designers team. It is made from deep processing and kept good quality. It is suitable for home, wedding, party decorations and so on.

| product name      | Gold printing dust and red glass jar candle vessel for gift in bulk                                                  |
|-------------------|----------------------------------------------------------------------------------------------------------------------|
| Sample time       | <ol> <li>5 days if there is glass shape and size</li> <li>15 days, if you need new shapes and sizes glass</li> </ol> |
| Measure           | Item No.:SGHL21112615 Top dia:80mm Bottom dia:74mm Height:90mm Weight:303g Capacity:290ml                            |
| Packing           | Normal packing,Individual gift box, PVC box, window box, color box, white box, etc                                   |
| Delivery time     | Within 35 days after the sample and order confirmed                                                                  |
| Payment term      | 30% deposit by T/T in advance and the balance against the copy of B/L                                                |
| Shipment          | By sea,by air,by Express and your shipping agent is acceptable                                                       |
| Usage<br>Occasion | Home decor, Wedding Decoration, Wedding Favors, Decoration enhancement,                                              |