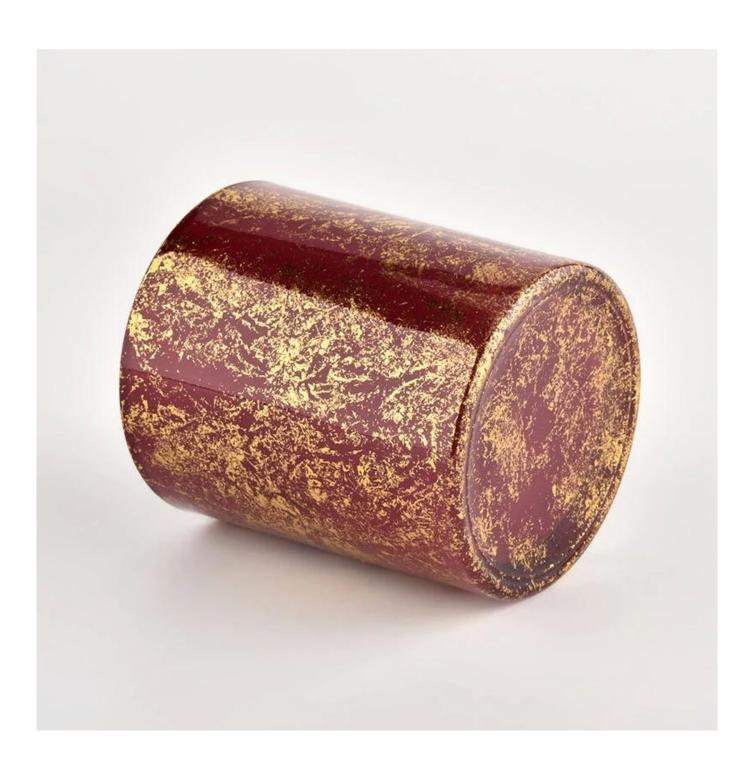

Gold printing dust and red glass jar candle vessel for gift in bulk

**Product Description** 

The <u>cylinder glass candle holders</u> are designed by our professional designers team. It is made from deep processing and kept good quality. It is suitable for home, wedding, party decorations and so on.

| product name      | Gold printing dust and red glass jar candle vessel for gift in bulk                                                  |
|-------------------|----------------------------------------------------------------------------------------------------------------------|
| Sample time       | <ol> <li>5 days if there is glass shape and size</li> <li>15 days, if you need new shapes and sizes glass</li> </ol> |
| Measure           | Item No.:SGHL21112615 Top dia:80mm Bottom dia:74mm Height:90mm Weight:303g Capacity:290ml                            |
| Packing           | Normal packing,Individual gift box, PVC box, window box, color box, white box, etc                                   |
| Delivery time     | Within 35 days after the sample and order confirmed                                                                  |
| Payment term      | 30% deposit by T/T in advance and the balance against the copy of B/L                                                |
| Shipment          | By sea,by air,by Express and your shipping agent is acceptable                                                       |
| Usage<br>Occasion | Home decor, Wedding Decoration, Wedding Favors, Decoration enhancement,                                              |