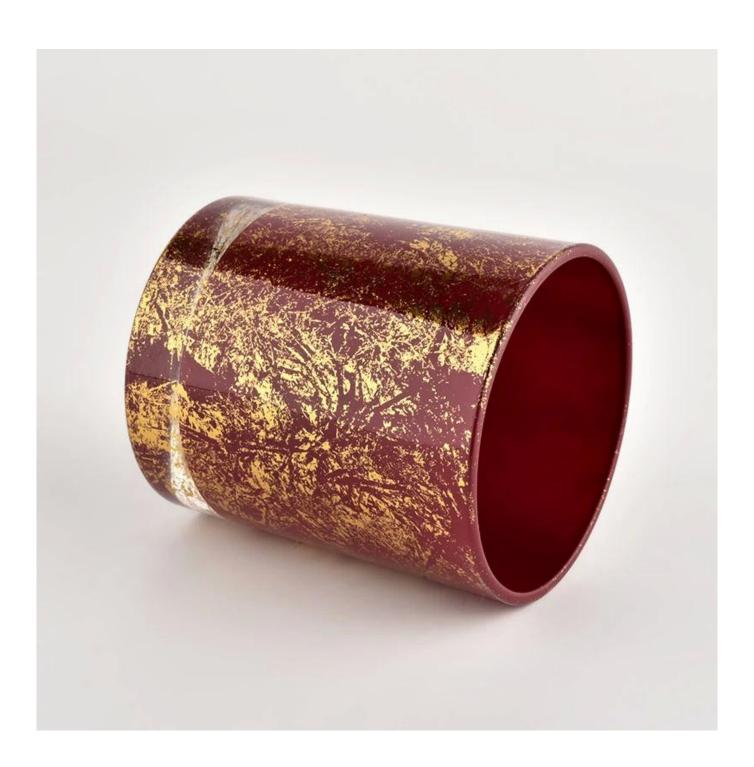

Gold printing dust and red glass jar candle vessel for gift in bulk

**Product Description** 

The <u>cylinder glass candle holders</u> are designed by our professional designers team. It is made from deep processing and kept good quality. It is suitable for home, wedding, party decorations and so on.

| product name      | Gold printing dust and red glass jar candle vessel for gift in bulk                                                  |
|-------------------|----------------------------------------------------------------------------------------------------------------------|
| Sample time       | <ol> <li>5 days if there is glass shape and size</li> <li>15 days, if you need new shapes and sizes glass</li> </ol> |
| Measure           | Item No.:SGHL21112615 Top dia:80mm Bottom dia:74mm Height:90mm Weight:303g Capacity:290ml                            |
| Packing           | Normal packing,Individual gift box, PVC box, window box, color box, white box, etc                                   |
| Delivery time     | Within 35 days after the sample and order confirmed                                                                  |
| Payment term      | 30% deposit by T/T in advance and the balance against the copy of B/L                                                |
| Shipment          | By sea,by air,by Express and your shipping agent is acceptable                                                       |
| Usage<br>Occasion | Home decor, Wedding Decoration, Wedding Favors, Decoration enhancement,                                              |