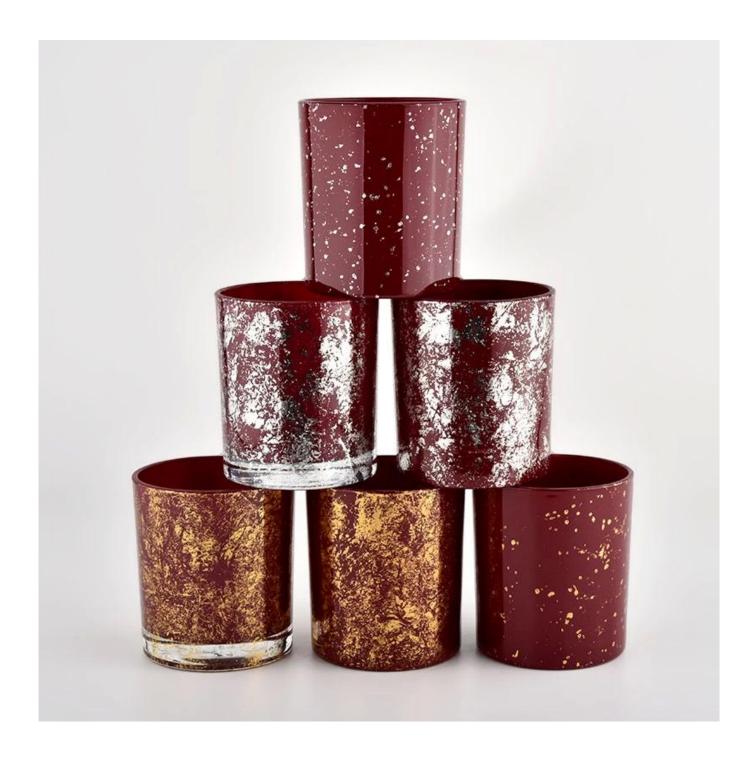

Gold printing dust and red glass jar candle vessel for gift in bulk

**Product Description** 

The <u>cylinder glass candle holders</u> are designed by our professional designers team. It is made from deep processing and kept good quality. It is suitable for home, wedding, party decorations and so on.

| product name      | Gold printing dust and red glass jar candle vessel for gift in bulk                                                  |
|-------------------|----------------------------------------------------------------------------------------------------------------------|
| Sample time       | <ol> <li>5 days if there is glass shape and size</li> <li>15 days, if you need new shapes and sizes glass</li> </ol> |
| Measure           | Item No.:SGHL21112615 Top dia:80mm Bottom dia:74mm Height:90mm Weight:303g Capacity:290ml                            |
| Packing           | Normal packing,Individual gift box, PVC box, window box, color box, white box, etc                                   |
| Delivery time     | Within 35 days after the sample and order confirmed                                                                  |
| Payment term      | 30% deposit by T/T in advance and the balance against the copy of B/L                                                |
| Shipment          | By sea,by air,by Express and your shipping agent is acceptable                                                       |
| Usage<br>Occasion | Home decor, Wedding Decoration, Wedding Favors, Decoration enhancement,                                              |