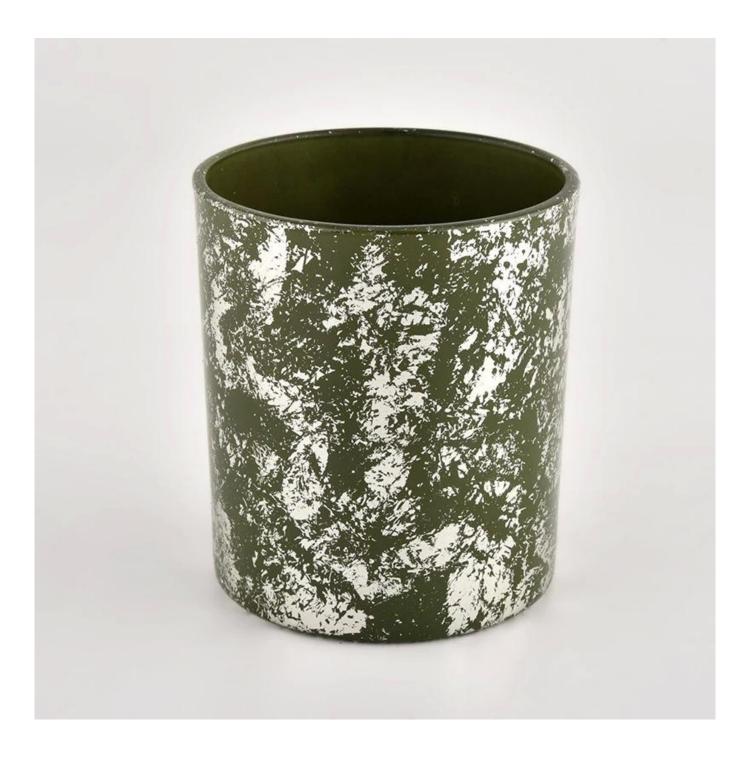

### Gold green glass candle vessels for candle making supplier

### **Product Description**

The cylinder glass candle holders are designed by our professional designers

team. It is made from deep processing and kept good quality. It is suitable for home, wedding, party decorations and so on.

| product name      | Gold green glass candle vessels for candle making supplier                                                           |  |  |  |
|-------------------|----------------------------------------------------------------------------------------------------------------------|--|--|--|
| Sample time       | <ol> <li>5 days if there is glass shape and size</li> <li>15 days, if you need new shapes and sizes glass</li> </ol> |  |  |  |
| Measure           | Item No.:SGHL21112607<br>Top dia:80mm<br>Bottom dia:74mm<br>Height:90mm<br>Weight:303g<br>Capacity:290ml             |  |  |  |
| Packing           | Normal packing,Individual gift box, PVC box, window box, color box, white box, et                                    |  |  |  |
| Delivery time     | Within 35 days after the sample and order confirmed                                                                  |  |  |  |
| Payment term      | 30% deposit by T/T in advance and the balance against the copy of B/L                                                |  |  |  |
| Shipment          | By sea,by air,by Express and your shipping agent is acceptable                                                       |  |  |  |
| Usage<br>Occasion | Home decor,Wedding Decoration,Wedding Favors,Decoration enhancement,                                                 |  |  |  |