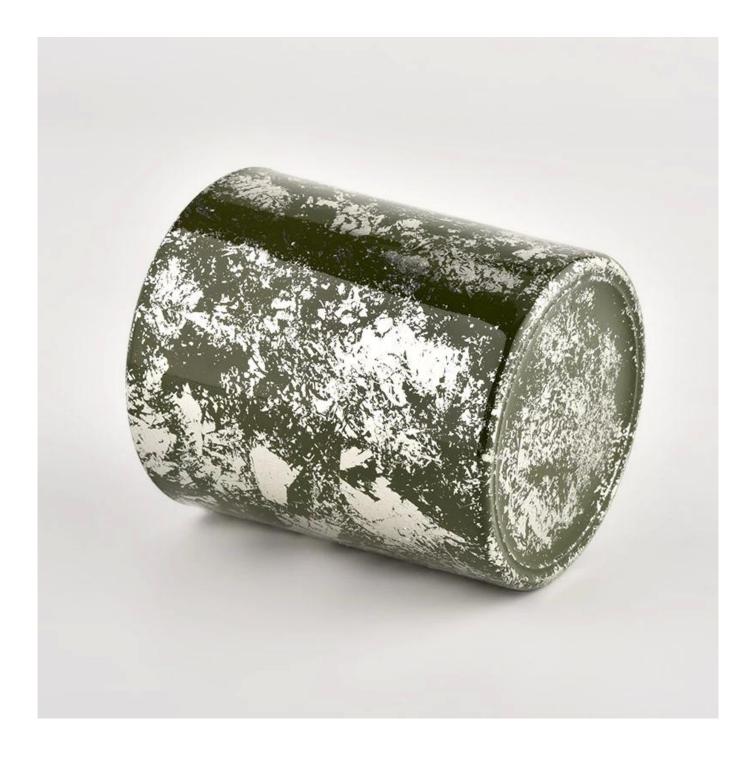

### Gold green glass candle vessels for candle making supplier

### **Product Description**

The cylinder glass candle holders are designed by our professional designers

team. It is made from deep processing and kept good quality. It is suitable for home, wedding, party decorations and so on.

| product name      | Gold green glass candle vessels for candle making supplier                                                           |  |  |  |
|-------------------|----------------------------------------------------------------------------------------------------------------------|--|--|--|
| Sample time       | <ol> <li>5 days if there is glass shape and size</li> <li>15 days, if you need new shapes and sizes glass</li> </ol> |  |  |  |
| Measure           | Item No.:SGHL21112607<br>Top dia:80mm<br>Bottom dia:74mm<br>Height:90mm<br>Weight:303g<br>Capacity:290ml             |  |  |  |
| Packing           | Normal packing,Individual gift box, PVC box, window box, color box, white box, et                                    |  |  |  |
| Delivery time     | Within 35 days after the sample and order confirmed                                                                  |  |  |  |
| Payment term      | 30% deposit by T/T in advance and the balance against the copy of B/L                                                |  |  |  |
| Shipment          | By sea,by air,by Express and your shipping agent is acceptable                                                       |  |  |  |
| Usage<br>Occasion | Home decor,Wedding Decoration,Wedding Favors,Decoration enhancement,                                                 |  |  |  |