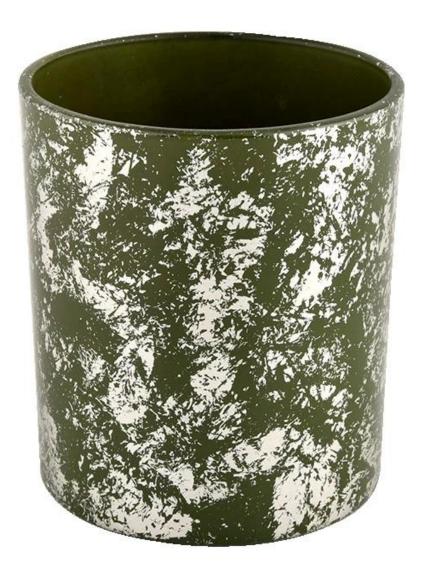

### Gold green glass candle vessels for candle making supplier

### **Product Description**

The cylinder glass candle holders are designed by our professional designers

team. It is made from deep processing and kept good quality. It is suitable for home, wedding, party decorations and so on.

| product name      | Gold green glass candle vessels for candle making supplier                                                           |  |  |  |
|-------------------|----------------------------------------------------------------------------------------------------------------------|--|--|--|
| Sample time       | <ol> <li>5 days if there is glass shape and size</li> <li>15 days, if you need new shapes and sizes glass</li> </ol> |  |  |  |
| Measure           | Item No.:SGHL21112607<br>Top dia:80mm<br>Bottom dia:74mm<br>Height:90mm<br>Weight:303g<br>Capacity:290ml             |  |  |  |
| Packing           | Normal packing,Individual gift box, PVC box, window box, color box, white box, et                                    |  |  |  |
| Delivery time     | Within 35 days after the sample and order confirmed                                                                  |  |  |  |
| Payment term      | 30% deposit by T/T in advance and the balance against the copy of B/L                                                |  |  |  |
| Shipment          | By sea,by air,by Express and your shipping agent is acceptable                                                       |  |  |  |
| Usage<br>Occasion | Home decor,Wedding Decoration,Wedding Favors,Decoration enhancement,                                                 |  |  |  |