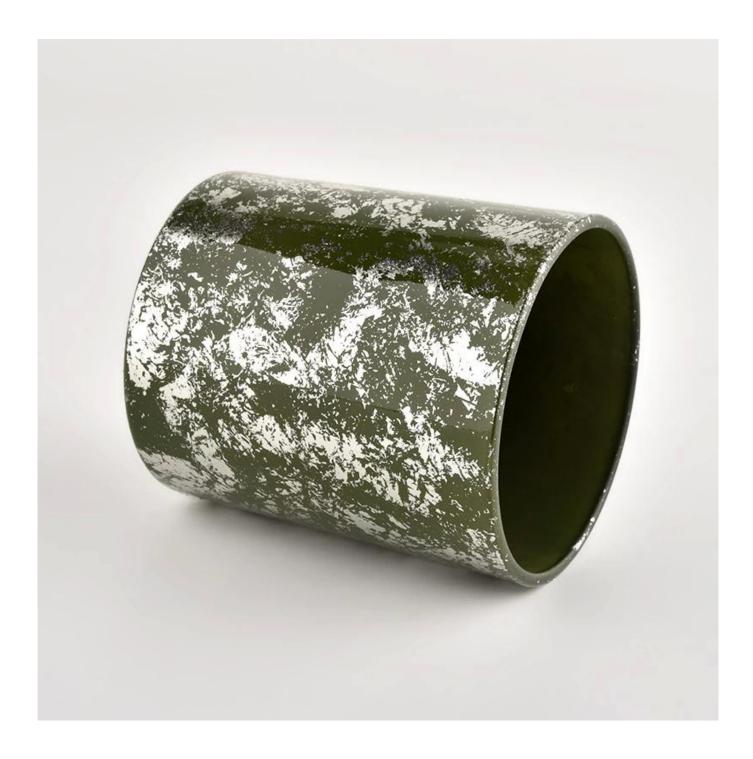

### Gold green glass candle vessels for candle making supplier

### **Product Description**

The cylinder glass candle holders are designed by our professional designers

team. It is made from deep processing and kept good quality. It is suitable for home, wedding, party decorations and so on.

| product name      | Gold green glass candle vessels for candle making supplier                                                           |  |  |  |
|-------------------|----------------------------------------------------------------------------------------------------------------------|--|--|--|
| Sample time       | <ol> <li>5 days if there is glass shape and size</li> <li>15 days, if you need new shapes and sizes glass</li> </ol> |  |  |  |
| Measure           | Item No.:SGHL21112607<br>Top dia:80mm<br>Bottom dia:74mm<br>Height:90mm<br>Weight:303g<br>Capacity:290ml             |  |  |  |
| Packing           | Normal packing,Individual gift box, PVC box, window box, color box, white box, et                                    |  |  |  |
| Delivery time     | Within 35 days after the sample and order confirmed                                                                  |  |  |  |
| Payment term      | 30% deposit by T/T in advance and the balance against the copy of B/L                                                |  |  |  |
| Shipment          | By sea,by air,by Express and your shipping agent is acceptable                                                       |  |  |  |
| Usage<br>Occasion | Home decor,Wedding Decoration,Wedding Favors,Decoration enhancement,                                                 |  |  |  |