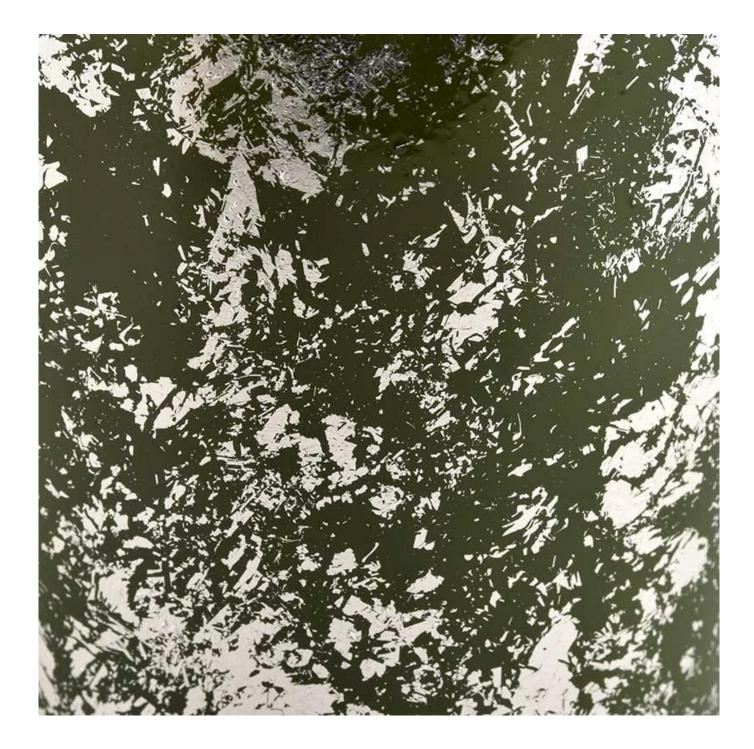

### Gold green glass candle vessels for candle making supplier

### **Product Description**

The cylinder glass candle holders are designed by our professional designers

team. It is made from deep processing and kept good quality. It is suitable for home, wedding, party decorations and so on.

| product name      | Gold green glass candle vessels for candle making supplier                                                           |  |  |  |
|-------------------|----------------------------------------------------------------------------------------------------------------------|--|--|--|
| Sample time       | <ol> <li>5 days if there is glass shape and size</li> <li>15 days, if you need new shapes and sizes glass</li> </ol> |  |  |  |
| Measure           | Item No.:SGHL21112607<br>Top dia:80mm<br>Bottom dia:74mm<br>Height:90mm<br>Weight:303g<br>Capacity:290ml             |  |  |  |
| Packing           | Normal packing,Individual gift box, PVC box, window box, color box, white box, et                                    |  |  |  |
| Delivery time     | Within 35 days after the sample and order confirmed                                                                  |  |  |  |
| Payment term      | 30% deposit by T/T in advance and the balance against the copy of B/L                                                |  |  |  |
| Shipment          | By sea,by air,by Express and your shipping agent is acceptable                                                       |  |  |  |
| Usage<br>Occasion | Home decor,Wedding Decoration,Wedding Favors,Decoration enhancement,                                                 |  |  |  |