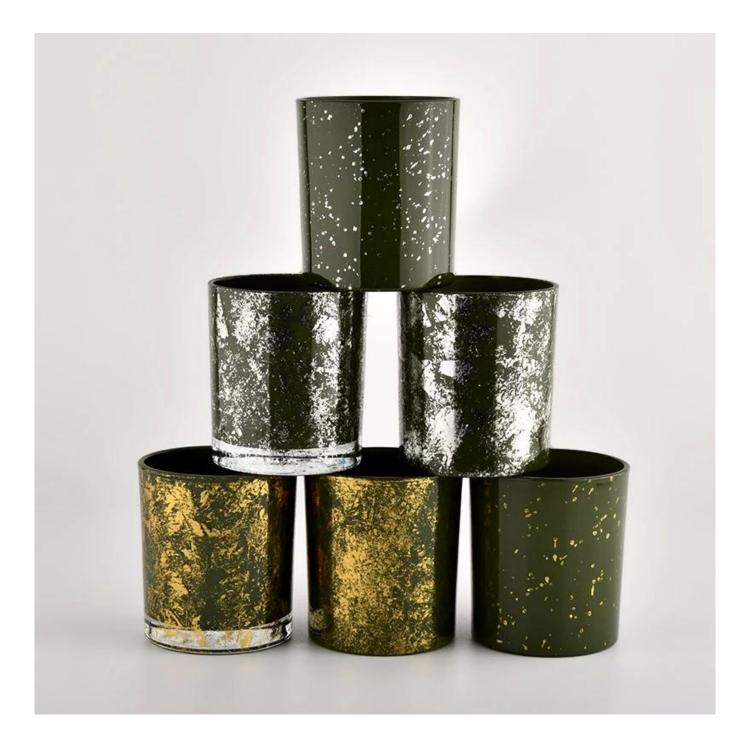

### Gold green glass candle vessels for candle making supplier

### **Product Description**

The cylinder glass candle holders are designed by our professional designers

team. It is made from deep processing and kept good quality. It is suitable for home, wedding, party decorations and so on.

| product name      | Gold green glass candle vessels for candle making supplier                                                           |  |  |  |
|-------------------|----------------------------------------------------------------------------------------------------------------------|--|--|--|
| Sample time       | <ol> <li>5 days if there is glass shape and size</li> <li>15 days, if you need new shapes and sizes glass</li> </ol> |  |  |  |
| Measure           | Item No.:SGHL21112607<br>Top dia:80mm<br>Bottom dia:74mm<br>Height:90mm<br>Weight:303g<br>Capacity:290ml             |  |  |  |
| Packing           | Normal packing,Individual gift box, PVC box, window box, color box, white box, et                                    |  |  |  |
| Delivery time     | Within 35 days after the sample and order confirmed                                                                  |  |  |  |
| Payment term      | 30% deposit by T/T in advance and the balance against the copy of B/L                                                |  |  |  |
| Shipment          | By sea,by air,by Express and your shipping agent is acceptable                                                       |  |  |  |
| Usage<br>Occasion | Home decor,Wedding Decoration,Wedding Favors,Decoration enhancement,                                                 |  |  |  |