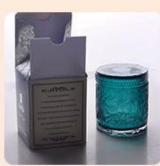

Gold Rim Solid Green Glass Candle Jar with Lids Home Decor Wholesales

Such a large and abundant sample room

#### **Product Description**

All the pictures on this site are copyrighted by Sunny Glassware. Any unauthorized copy will

be regarded as copyright infringement.

This **glass candle holder** is made of sodalime in high quality. It is classic for all kinds of candle or soy wax. Kindly note that we welcome customized finish and we can do all kinds of lids.