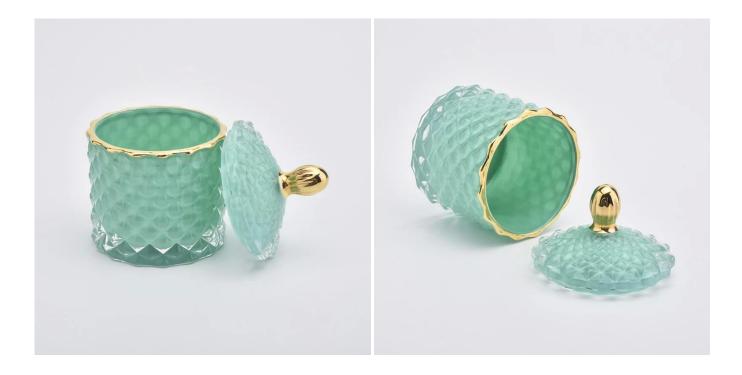

Gold Rim Solid Green Glass Candle Jar with Lids Home Decor Wholesales

Such a large and abundant sample room

#### **Product Description**

All the pictures on this site are copyrighted by Sunny Glassware. Any unauthorized copy will

be regarded as copyright infringement.

This **glass candle holder** is made of sodalime in high quality. It is classic for all kinds of candle or soy wax. Kindly note that we welcome customized finish and we can do all kinds of lids.

| Product Name   | Gold Rim Solid Green Glass Candle Jar with Lids Home Decor Wholesales                                                                             |
|----------------|---------------------------------------------------------------------------------------------------------------------------------------------------|
| Sample time    | <ol> <li>5 days if at exist shaped and size of glass</li> <li>15 days if need new shape or size of glass</li> </ol>                               |
| Measure(mm)    | Body:<br>Top dia:65mm<br>Bottom dia: 65mm<br>Height: 57mm<br>Weight:155g<br>Capacity: 110ml<br>Lid:<br>Top dia:55mm<br>Height: 40mm<br>Weight:61g |
| Packing        | Normal packing,Individual gift box, PVC box, window box, color box, white box, etc                                                                |
| Delivery time  | Within 35 days after the sample and order confirmed                                                                                               |
| Payment term   | 30% deposit by T/T in advance and the balance against the copy of B/L                                                                             |
| Shipment       | By sea,by air,by Express and your shipping agent is acceptable                                                                                    |
| Usage Occasion | Home decor,Wedding Decoration,Wedding Favors,Decoration enhancement,                                                                              |