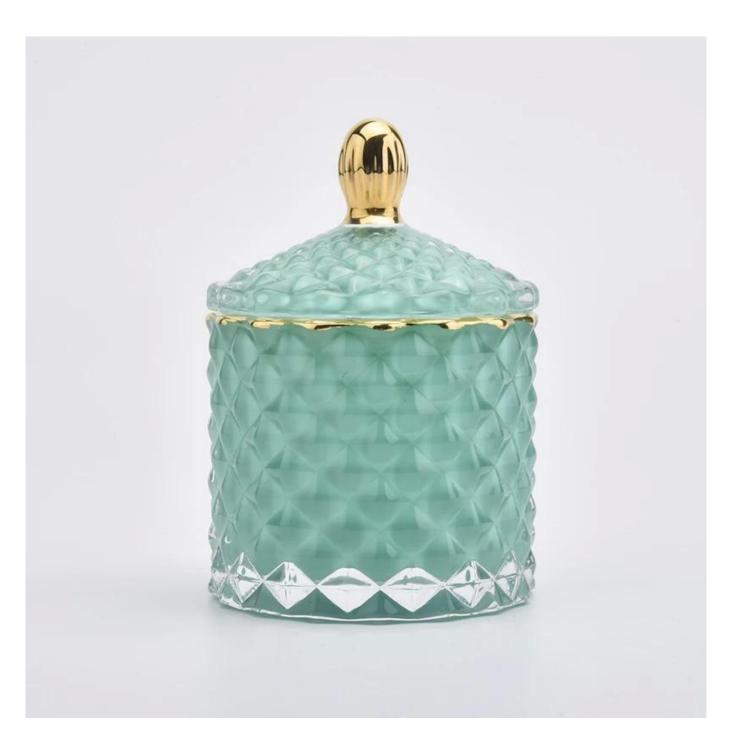

Gold Rim Solid Green Glass Candle Jar with Lids Home Decor Wholesales

Such a large and abundant sample room

#### **Product Description**

All the pictures on this site are copyrighted by Sunny Glassware. Any unauthorized copy will

be regarded as copyright infringement.

This **glass candle holder** is made of sodalime in high quality. It is classic for all kinds of candle or soy wax. Kindly note that we welcome customized finish and we can do all kinds of lids.

| Product Name   | Gold Rim Solid Green Glass Candle Jar with Lids Home Decor Wholesales                                                                             |
|----------------|---------------------------------------------------------------------------------------------------------------------------------------------------|
| Sample time    | <ol> <li>5 days if at exist shaped and size of glass</li> <li>15 days if need new shape or size of glass</li> </ol>                               |
| Measure(mm)    | Body:<br>Top dia:65mm<br>Bottom dia: 65mm<br>Height: 57mm<br>Weight:155g<br>Capacity: 110ml<br>Lid:<br>Top dia:55mm<br>Height: 40mm<br>Weight:61g |
| Packing        | Normal packing,Individual gift box, PVC box, window box, color box, white box, etc                                                                |
| Delivery time  | Within 35 days after the sample and order confirmed                                                                                               |
| Payment term   | 30% deposit by T/T in advance and the balance against the copy of B/L                                                                             |
| Shipment       | By sea,by air,by Express and your shipping agent is acceptable                                                                                    |
| Usage Occasion | Home decor,Wedding Decoration,Wedding Favors,Decoration enhancement,                                                                              |