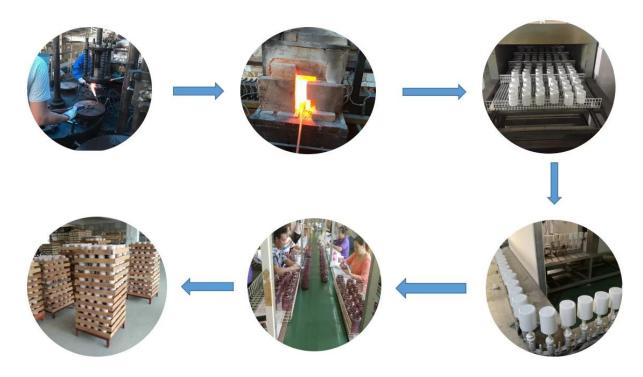

time    | 5 days if at exist shaped and size of glass     1. 5 days if need new shape or size of glass |  |
| Packing        | Normal packing,Individual gift box, PVC box, window box, color box, white box, etc           |  |
| Delivery time  | Within 35 days after the sample and order confirmed                                          |  |
| Payment term   | 30% deposit by T/T in advance and the balance against the copy of B/L                        |  |
| Shipment       | By sea,by air,by Express and your shipping agent is acceptable                               |  |
| Usage Occasion | Home decor, Wedding Decoration, Wedding Favors, Decoration enhancement,                      |  |











# <sup>⊤</sup>SAMPLE ROOM<sub>→</sub>







**Process Craft** 

# **Glass Production Lines**



## **Packaging & Shipping**

We also have **our own professional and international logistic team** for your service.

We are your best choice without any concern.





## **Factory**















## **Exhibition**



# Certifications



#### **Sunny Story**

Someone ask me, why Sunny Glassware is **the supplier of 80% fragrance brands in the United State**, take a second to listen to my story about <u>candle holders</u> order, you will understand Sunny always stay with you whatever it happens.

Last summer was really a great experience to us, J placed a big order with mass candle holders to Sunny Glassware at August 2018, everyone was so exciting and wanted to make it perfect.

Everything goes very well at the beginning, fast move, perfect communication, all is good. A small accessory