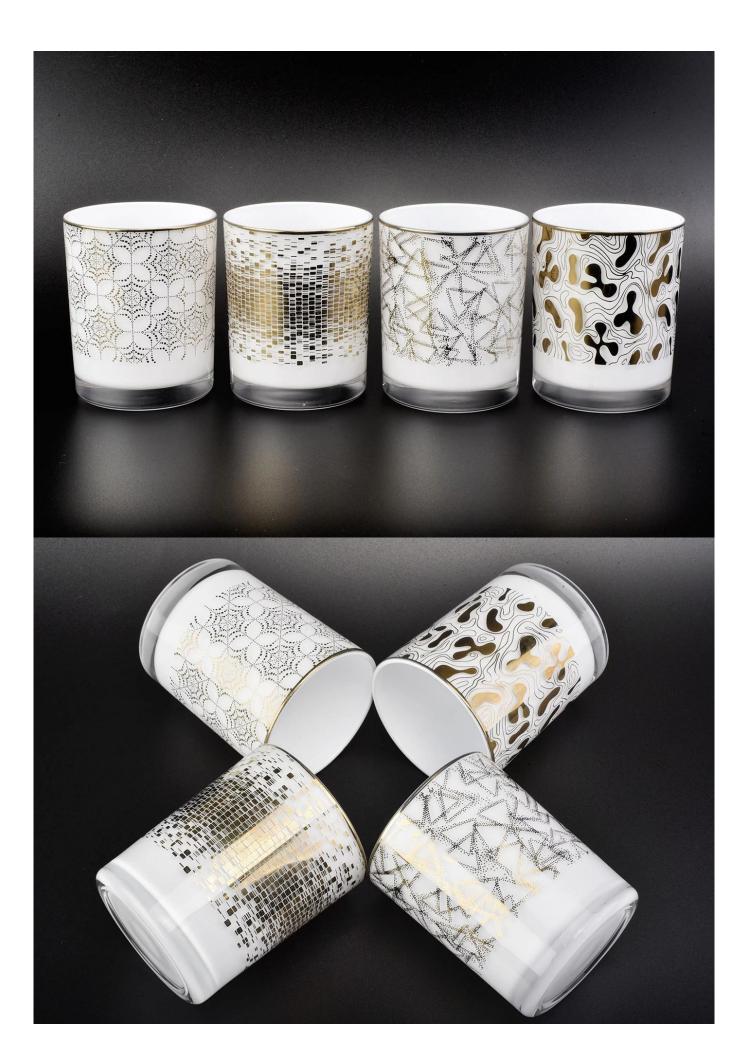

## **Product Description**

| Product name   | 12 Glass jars container candle jar, white glass candle holder for home decor                 |  |
|----------------|----------------------------------------------------------------------------------------------|--|
| Specification  | Top dia: 88mm Bottom dia: 83mm Height: 100mm Weight: 390g Capacity: 395ml                    |  |
| Sample time    | 5 days if at exist shaped and size of glass     1. 5 days if need new shape or size of glass |  |
| Packing        | Normal packing,Individual gift box, PVC box, window box, color box, white box, etc           |  |
| Delivery time  | Within 35 days after the sample and order confirmed                                          |  |
| Payment term   | 30% deposit by T/T in advance and the balance against the copy of B/L                        |  |
| Shipment       | By sea,by air,by Express and your shipping agent is acceptable                               |  |
| Usage Occasion | Home decor, Wedding Decoration, Wedding Favors, Decoration enhancement,                      |  |