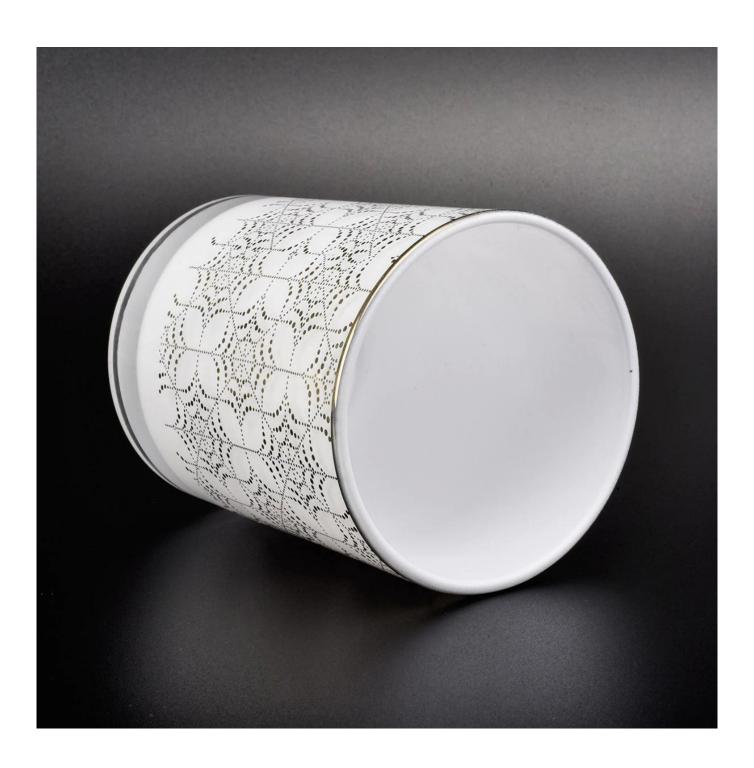

## **Product Description**

| Product name   | 12 Glass jars container candle jar, white glass candle holder for home decor                 |  |
|----------------|----------------------------------------------------------------------------------------------|--|
| Specification  | Top dia: 88mm Bottom dia: 83mm Height: 100mm Weight: 390g Capacity: 395ml                    |  |
| Sample time    | 5 days if at exist shaped and size of glass     1. 5 days if need new shape or size of glass |  |
| Packing        | Normal packing,Individual gift box, PVC box, window box, color box, white box, etc           |  |
| Delivery time  | Within 35 days after the sample and order confirmed                                          |  |
| Payment term   | 30% deposit by T/T in advance and the balance against the copy of B/L                        |  |
| Shipment       | By sea,by air,by Express and your shipping agent is acceptable                               |  |
| Usage Occasion | Home decor, Wedding Decoration, Wedding Favors, Decoration enhancement,                      |  |