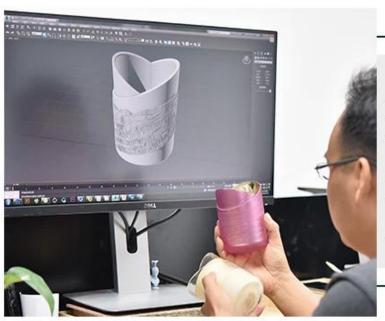

|                   |
|                                              |                |                   |
|                                              |                |                   |
|                                              |                |                   |
|                                              |                |                   |
|                                              |                |                   |
|                                              |                |                   |
|                                              |                |                   |
|                                              |                |                   |
|                                              |                |                   |



# Achieve Customers' Ideas

get your ideas becoming creative fragrance products and

sell them very well

# Award-winning Design Team

won the trust of many upscale brands





# Excellent After-service

problem solved within 24 hours

## **Product Description**

| Product name   | 12 Glass jars container candle jar, white glass candle holder for home decor                 |  |
|----------------|----------------------------------------------------------------------------------------------|--|
| Specification  | Top dia: 88mm Bottom dia: 83mm Height: 100mm Weight: 390g Capacity: 395ml                    |  |
| Sample time    | 5 days if at exist shaped and size of glass     1. 5 days if need new shape or size of glass |  |
| Packing        | Normal packing,Individual gift box, PVC box, wi