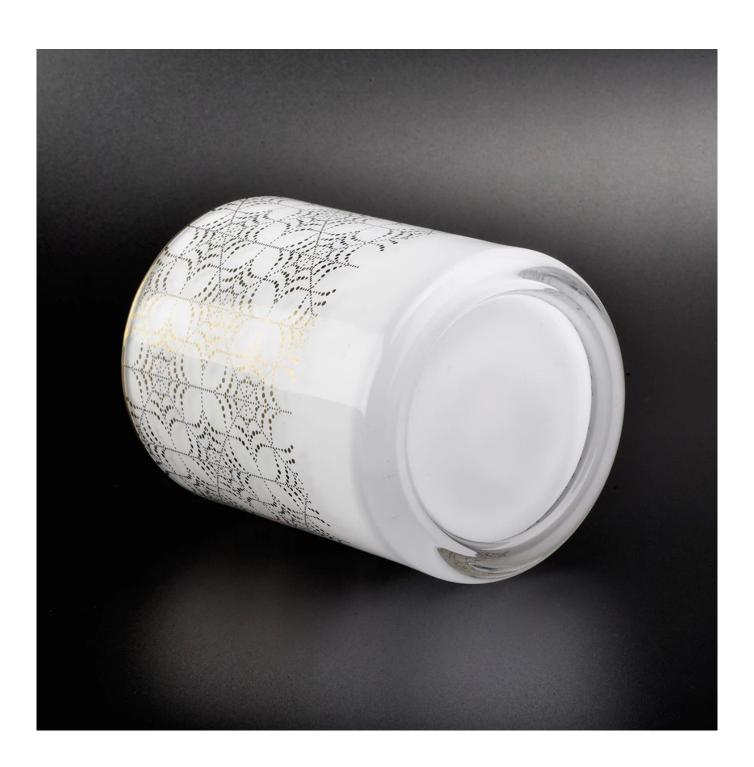

## **Product Description**

| Product name   | 12 Glass jars container candle jar, white glass candle holder for home decor                 |  |
|----------------|----------------------------------------------------------------------------------------------|--|
| Specification  | Top dia: 88mm Bottom dia: 83mm Height: 100mm Weight: 390g Capacity: 395ml                    |  |
| Sample time    | 5 days if at exist shaped and size of glass     1. 5 days if need new shape or size of glass |  |
| Packing        | Normal packing,Individual gift box, PVC box, window box, color box, white box, etc           |  |
| Delivery time  | Within 35 days after the sample and order confirmed                                          |  |
| Payment term   | 30% deposit by T/T in advance and the balance against the copy of B/L                        |  |
| Shipment       | By sea,by air,by Express and your shipping agent is acceptable                               |  |
| Usage Occasion | Home decor, Wedding Decoration, Wedding Favors, Decoration enhancement,                      |  |