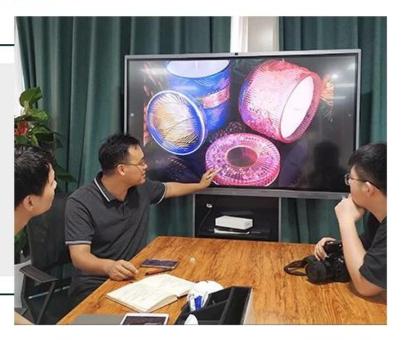

|                   |
|                                              |                |                   |
|                                              |                |                   |
|                                              |                |                   |
|                                              |                |                   |
|                                              |                |                   |
|                                              |                |                   |
|                                              |                |                   |



# Achieve Customers' Ideas

get your ideas becoming creative fragrance products and

sell them very well

# Award-winning Design Team

won the trust of many upscale brands





# Excellent After-service

problem solved within 24 hours

## **Product Description**

| Product name   | 12 Glass jars container candle jar, white glass candle holder for home decor                 |  |
|----------------|----------------------------------------------------------------------------------------------|--|
| Specification  | Top dia: 88mm Bottom dia: 83mm Height: 100mm Weight: 390g Capacity: 395ml                    |  |
| Sample time    | 5 days if at exist shaped and size of glass     1. 5 days if need new shape or size of glass |  |
| Packing        | Normal packing,Individual gift box, PVC box, window box, color box, white box, etc           |  |
| Delivery time  | Within 35 days after the sample and order confirmed                                          |  |
| Payme