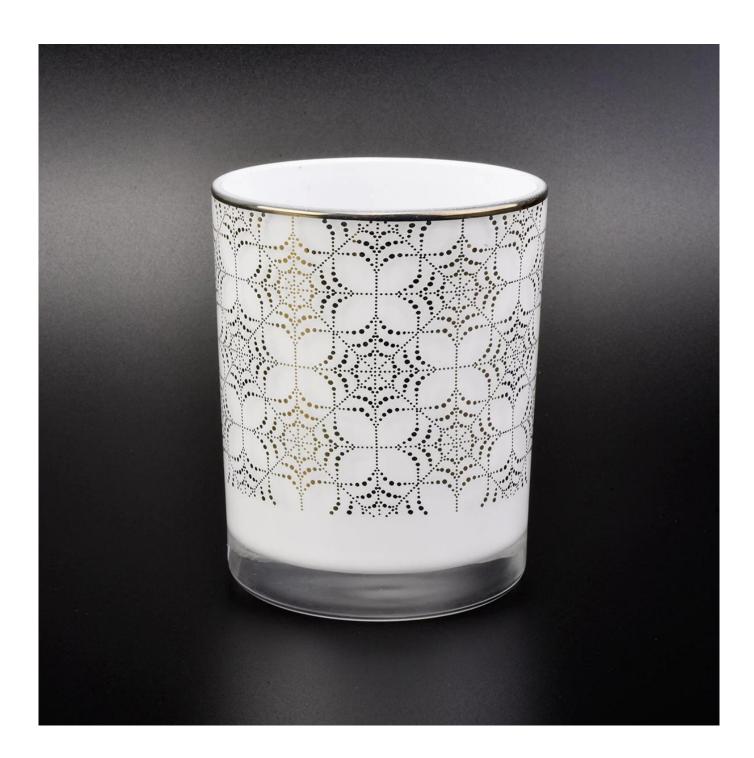

| Glass jars container candle ja<br>home decor | r, white glass | candle holder for |
|----------------------------------------------|----------------|-------------------|
|                                              |                |                   |
|                                              |                |                   |
|                                              |                |                   |
|                                              |                |                   |
|                                              |                |                   |
|                                              |                |                   |
|                                              |                |                   |
|                                              |                |                   |
|                                              |                |                   |
|                                              |                |                   |
|                                              |                |                   |

## **Product Description**

| Product name   | 12 Glass jars container candle jar, white glass candle holder for home decor                 |  |
|----------------|----------------------------------------------------------------------------------------------|--|
| Specification  | Top dia: 88mm Bottom dia: 83mm Height: 100mm Weight: 390g Capacity: 395ml                    |  |
| Sample time    | 5 days if at exist shaped and size of glass     1. 5 days if need new shape or size of glass |  |
| Packing        | Normal packing,Individual gift box, PVC box, window box, color box, white box, etc           |  |
| Delivery time  | Within 35 days after the sample and order confirmed                                          |  |
| Payment term   | 30% deposit by T/T in advance and the balance against the copy of B/L                        |  |
| Shipment       | By sea,by air,by Express and your shipping agent is acceptable                               |  |
| Usage Occasion | Home decor, Wedding Decoration, Wedding Favors, Decoration enhancement,                      |  |