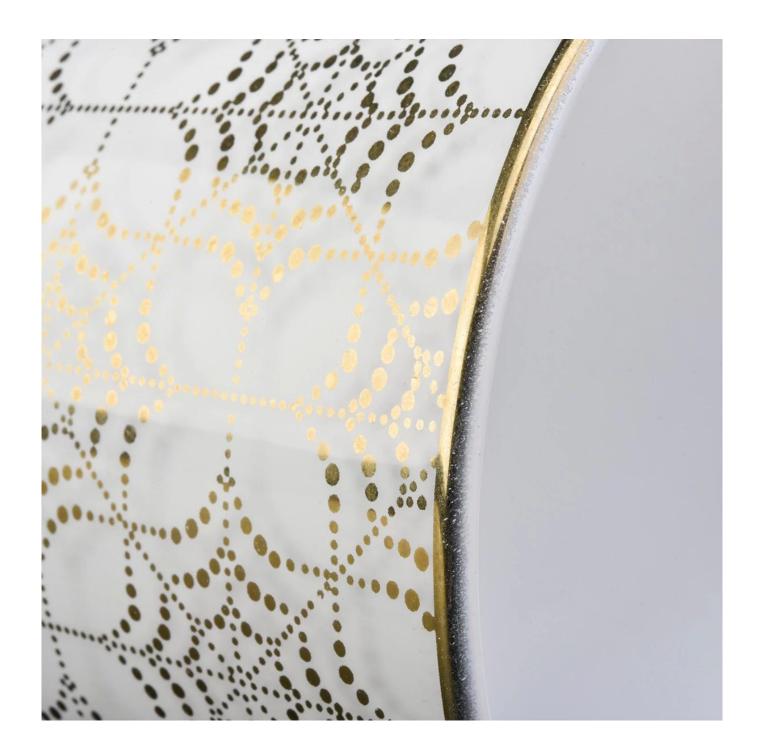

## **Product Description**

| Product name   | 12 Glass jars container candle jar, white glass candle holder for home decor                 |  |
|----------------|----------------------------------------------------------------------------------------------|--|
| Specification  | Top dia: 88mm Bottom dia: 83mm Height: 100mm Weight: 390g Capacity: 395ml                    |  |
| Sample time    | 5 days if at exist shaped and size of glass     1. 5 days if need new shape or size of glass |  |
| Packing        | Normal packing,Individual gift box, PVC box, window box, color box, white box, etc           |  |
| Delivery time  | Within 35 days after the sample and order confirmed                                          |  |
| Payment term   | 30% deposit by T/T in advance and the balance against the copy of B/L                        |  |
| Shipment       | By sea,by air,by Express and your shipping agent is acceptable                               |  |
| Usage Occasion | Home decor, Wedding Decoration, Wedding Favors, Decoration enhancement,                      |  |