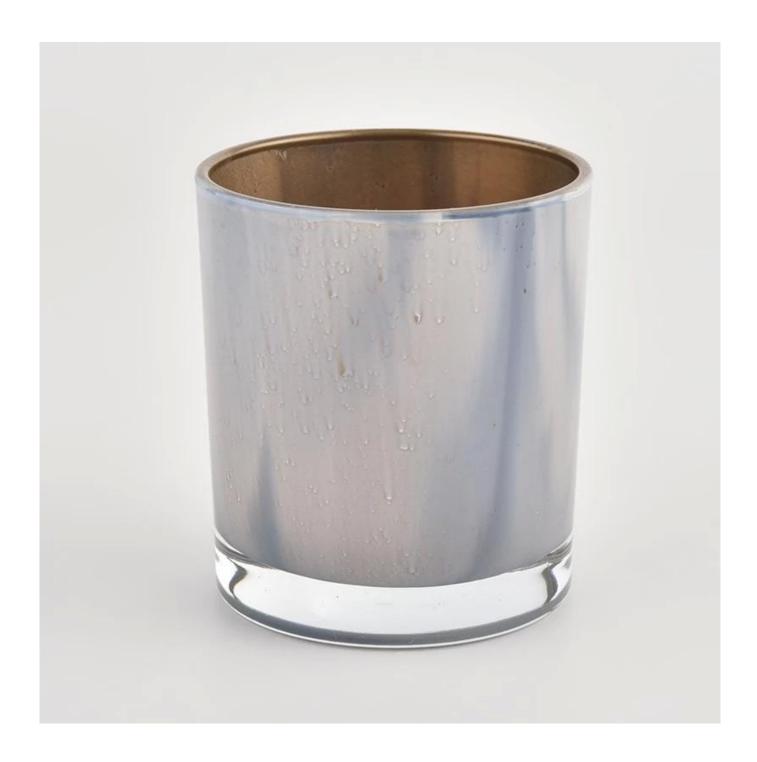

### product description

| product<br>name   | Glass candle jar gold inner with glass jars for candle home use                                |
|-------------------|------------------------------------------------------------------------------------------------|
| Sample<br>time    | 1. 5 days if there is glass shape and size 2. 15 days, if you need new shapes and sizes glass  |
| Measure           | Item No.:SGHL21121514 Top dia: 80mm Bottom dia: 74mm Height: 90mm Weight: 290g Capacity: 300ml |
| Packing           | Normal packing, Individual gift box, PVC box, window box, color box, white box, etc            |
| Delivery<br>time  | Within 35 days after the sample and order confirmed                                            |
| Payment<br>term   | 30% deposit by T/T in advance and the balance against the copy of B/L                          |
| Shipment          | By sea,by air,by Express and your shipping agent is acceptable                                 |
| Usage<br>Occasion | Home decor,Wedding Decoration,Wedding Favors,Decoration enhancement,                           |

Unusual shapes and simple style-perfect for presenting your style in any room. Quality, impressive style and these <u>glass candle jar</u> so very gift worthy.

This classic 10 ounce glass tumbler is a fantastic choice for high end scented poured candles. It is highly versatile for use around the home, restaurant or retail setting as a tumbler, water glass, or as vase for wedding centerpieces.

The <u>glass candle jars</u> light the candle, when the flame illuminates, the beautiful hues flashes. Unique glass jar for candle making, for your own use or for business, is a wonderful choice.

Wide range of application