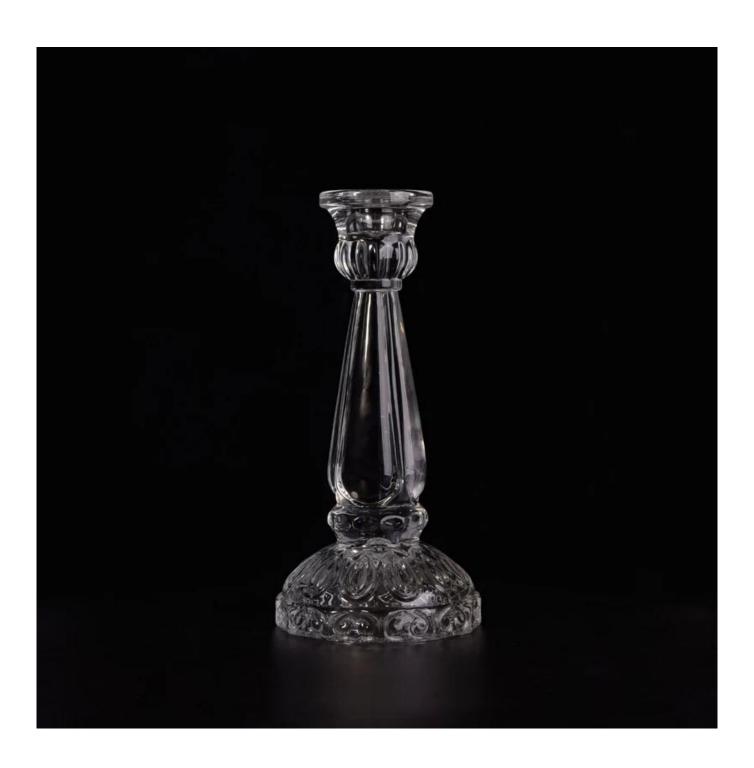

#### **Product Description**

This **candlestick** is designed by our professional designers team. It is made from deep processing and kept good quality. It is suitable for home decoration, wedding centerpieces, party decorations and so on.

| product name   | Glass candle holders candlesticks wedding decor wholesale                                                             |
|----------------|-----------------------------------------------------------------------------------------------------------------------|
| Sample time    | <ol> <li>5-7 days if at exist shaped and size of glass</li> <li>20 days if need new shape or size of glass</li> </ol> |
| Measure(mm)    | Top dia: 56mm<br>Bottom dia: 98mm<br>Height: 210mm<br>Weight: 680g                                                    |
| Packing        | Normal packing, Individual gift box, PVC box, window box, color box, white box, etc                                   |
| Delivery time  | Within 60 days after the sample and order confirmed                                                                   |
| Payment term   | 30% deposit by T/T in advance and the balance against the copy of B/L                                                 |
| Shipment       | By sea,by air,by Express and your shipping agent is acceptable                                                        |
| Usage Occasion | Home decor, Wedding Decoration, Wedding Favors, Decoration enhancement,                                               |