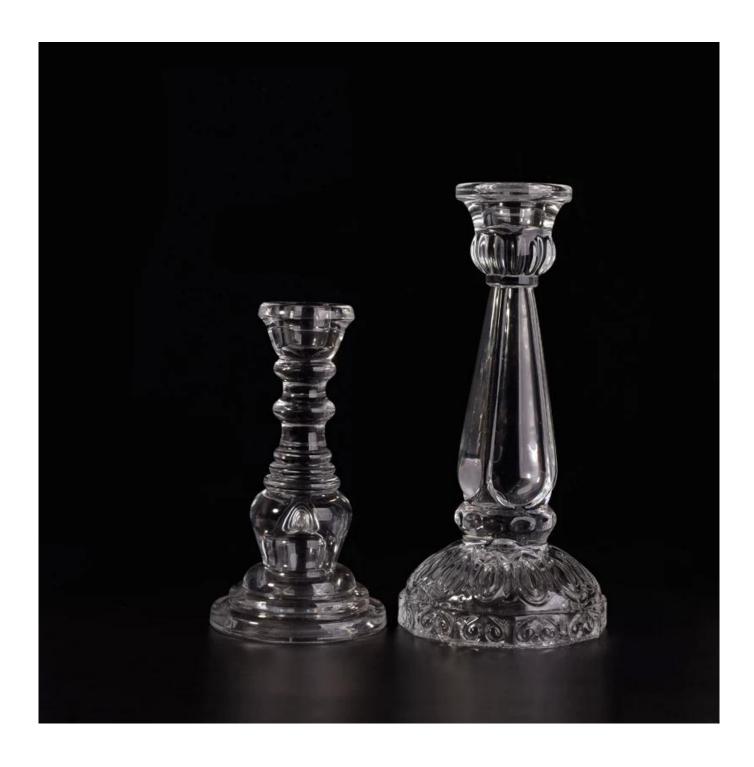

#### **Product Description**

This **candlestick** is designed by our professional designers team. It is made from deep processing and kept good quality. It is suitable for home decoration, wedding centerpieces, party decorations and so on.

| product name   | Glass candle holders candlesticks wedding decor wholesale                                                             |
|----------------|-----------------------------------------------------------------------------------------------------------------------|
| Sample time    | <ol> <li>5-7 days if at exist shaped and size of glass</li> <li>20 days if need new shape or size of glass</li> </ol> |
| Measure(mm)    | Top dia: 56mm<br>Bottom dia: 98mm<br>Height: 210mm<br>Weight: 680g                                                    |
| Packing        | Normal packing, Individual gift box, PVC box, window box, color box, white box, etc                                   |
| Delivery time  | Within 60 days after the sample and order confirmed                                                                   |
| Payment term   | 30% deposit by T/T in advance and the balance against the copy of B/L                                                 |
| Shipment       | By sea,by air,by Express and your shipping agent is acceptable                                                        |
| Usage Occasion | Home decor, Wedding Decoration, Wedding Favors, Decoration enhancement,                                               |