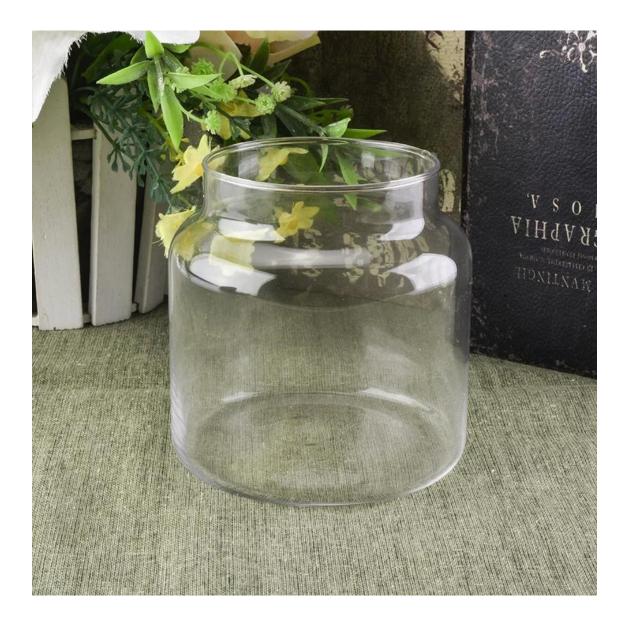

# Glass Jars for candle making home decoration wholesales

### No second Co.in China

Our QC is more QC than our customer's QC This **glass candle jar** is with classic and simple shape. It can be used in kitchen room and bed room for home decoration. Any customized designs on the glass are acceptable.Welcome to contact me anytime.

| Product name   | Glass Jars for candle making home decoration wholesales                                                             |
|----------------|---------------------------------------------------------------------------------------------------------------------|
| Sample time    | <ol> <li>5 days if at exist shaped and size of glass</li> <li>15 days if need new shape or size of glass</li> </ol> |
| Measure(mm)    | Top dia:75mm<br>Bottom dia:98mm<br>Height:110mm<br>Weight:163g<br>Capacity:565ml                                    |
| Packing        | Normal packing,Individual gift box, PVC box, window box, color box, white box, etc                                  |
| Delivery time  | Within 35 days after the sample and order confirmed                                                                 |
| Payment term   | 30% deposit by T/T in advance and the balance against the copy of B/L                                               |
| Shipment       | By sea,by air,by Express and your shipping agent is acceptable                                                      |
| Usage Occasion | Home decor,Wedding Decoration,Wedding Favors,Decoration enhancement,                                                |