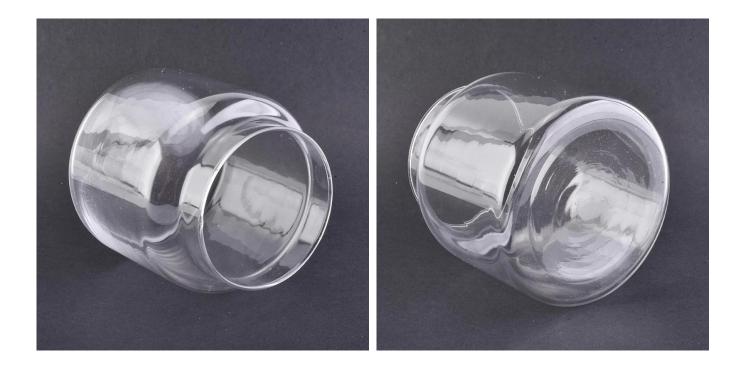

### No second Co.in China

Our QC is more QC than our customer's QC This **glass candle jar** is with classic and simple shape. It can be used in kitchen room and bed room for home decoration. Any customized designs on the glass are acceptable.Welcome to contact me anytime.

| Product name   | Glass Jars for candle making home decoration wholesales                                                             |
|----------------|---------------------------------------------------------------------------------------------------------------------|
| Sample time    | <ol> <li>5 days if at exist shaped and size of glass</li> <li>15 days if need new shape or size of glass</li> </ol> |
| Measure(mm)    | Top dia:75mm<br>Bottom dia:98mm<br>Height:110mm<br>Weight:163g<br>Capacity:565ml                                    |
| Packing        | Normal packing,Individual gift box, PVC box, window box, color box, white box, etc                                  |
| Delivery time  | Within 35 days after the sample and order confirmed                                                                 |
| Payment term   | 30% deposit by T/T in advance and the balance against the copy of B/L                                               |
| Shipment       | By sea,by air,by Express and your shipping agent is acceptable                                                      |
| Usage Occasion | Home decor,Wedding Decoration,Wedding Favors,Decoration enhancement,                                                |