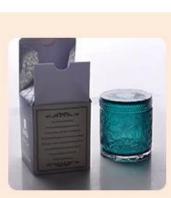

# Glass Jars for candle making home decoration wholesales

### No second Co.in China

Our QC is more QC than our customer's QC This **glass candle jar** is with classic and simple shape. It can be used in kitchen room and bed room for home decoration. Any customized designs on the glass are acceptable.Welcome to contact me anytime.

| Product name   | Glass Jars for candle making home decoration wholesales                                                             |
|----------------|---------------------------------------------------------------------------------------------------------------------|
| Sample time    | <ol> <li>5 days if at exist shaped and size of glass</li> <li>15 days if need new shape or size of glass</li> </ol> |
| Measure(mm)    | Top dia:75mm<br>Bottom dia:98mm<br>Height:110mm<br>Weight:163g<br>Capacity:565ml                                    |
| Packing        | Normal packing,Individual gift box, PVC box, window box, color box, white box, etc                                  |
| Delivery time  | Within 35 days after the sample and order confirmed                                                                 |
| Payment term   | 30% deposit by T/T in advance and the balance against the copy of B/L                                               |
| Shipment       | By sea,by air,by Express and your shipping agent is acceptable                                                      |
| Usage Occasion | Home decor,Wedding Decoration,Wedding Favors,Decoration enhancement,                                                |