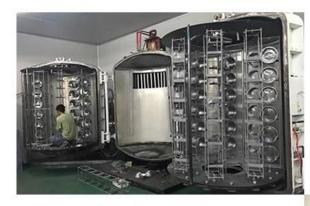

r>Weight:163g<br>Capacity:565ml                                    |
| Packing        | Normal packing,Individual gift box, PVC box, window box, color box, white box, etc                                  |
| Delivery time  | Within 35 days after the sample and order confirmed                                                                 |
| Payment term   | 30% deposit by T/T in advance and the balance against the copy of B/L                                               |
| Shipment       | By sea,by air,by Express and your shipping agent is acceptable                                                      |
| Usage Occasion | Home decor,Wedding Decoration,Wedding Favors,Decoration enhancement,                                                |

**Process Craft** 

### **DEEP PROCESSING**



## **01** ELECTROPLATING

## **02** LASER ENGRAVING





**03** SPRAYING

### **04** VACUUM ELECTROPLATING





**05** SCREEN PRINTING

#### Service Story

Someone ask me, why Sunny Glassware is **the supplier of 80% fragrance brands in the United State**, take a second to listen to my story about<u>candle holders</u> order, you will understand Sunny always stay with you whatever it happens.

Last summer was really a great experience to us, J placed a big order with mass candle holders to Sunny Glassware at August 2018, everyone was so exciting and wanted to make it perfect .



Everything goes very well at the beginning, fast move, perfect communication, all is good. A small accessory became a big bomb which is out of our expectation, J wanted us to buy this small accessory in China but