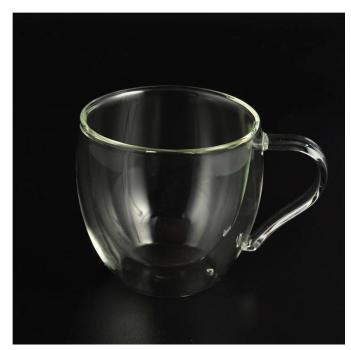

### **Product Description**

This  ${\it glass\ coffee\ cup}$  is made of borosilicate glass, which is a nice kitchenware for drinking .

| product name   | Glass Coffee Mugs, Lead Free Double walled<br>Glass Mug                                                             |  |
|----------------|---------------------------------------------------------------------------------------------------------------------|--|
| Sample time    | <ol> <li>5 days if at exist shaped and size of glass</li> <li>20 days if need new shape or size of glass</li> </ol> |  |
| Measure(mm)    | Top dia:65mm Bottom dia:37mm Height:65mm Weight:76g Capacity:112ml                                                  |  |
| Packing        | Normal packing, Individual gift box, PVC box, window box, color box, white box, etc                                 |  |
| Delivery time  | Within 45 days after the sample and order confirmed                                                                 |  |
| Payment term   | 30% deposit by T/T in advance and the balance against the copy of B/L                                               |  |
| Shipment       | By sea,by air,by Express and your shipping agent is acceptable                                                      |  |
| Usage Occasion | Kitchenware                                                                                                         |  |