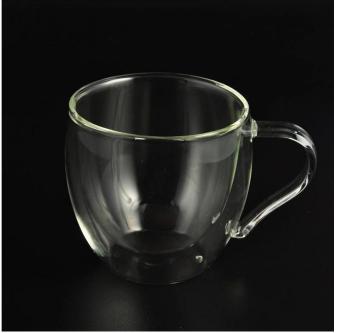

### **Product Description**

This  ${\it glass\ coffee\ cup}$  is made of borosilicate glass, which is a nice kitchenware for drinking .

| product name   | Glass Coffee Mugs, Lead Free Double walled<br>Glass Mug                                                             |  |
|----------------|---------------------------------------------------------------------------------------------------------------------|--|
| Sample time    | <ol> <li>5 days if at exist shaped and size of glass</li> <li>20 days if need new shape or size of glass</li> </ol> |  |
| Measure(mm)    | Top dia:65mm Bottom dia:37mm Height:65mm Weight:76g Capacity:112ml                                                  |  |
| Packing        | Normal packing, Individual gift box, PVC box, window box, color box, white box, etc                                 |  |
| Delivery time  | Within 45 days after the sample and order confirmed                                                                 |  |
| Payment term   | 30% deposit by T/T in advance and the balance against the copy of B/L                                               |  |
| Shipment       | By sea,by air,by Express and your shipping agent is acceptable                                                      |  |
| Usage Occasion | Kitchenware                                                                                                         |  |