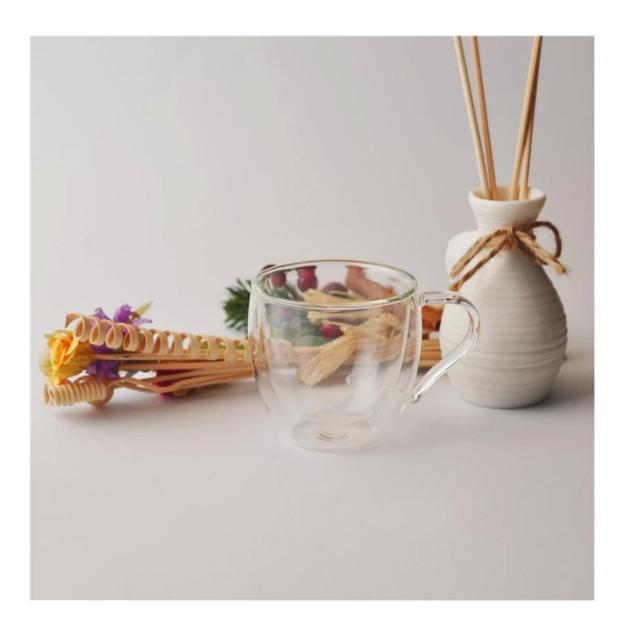

Glass Coffee Mugs, Lead Free Approved Double walled Glass Mug

### **Product Description**

This  ${\it glass\ coffee\ cup}$  is made of borosilicate glass, which is a nice kitchenware for drinking .

| product name   | Glass Coffee Mugs, Lead Free Double walled<br>Glass Mug                                                             |  |
|----------------|---------------------------------------------------------------------------------------------------------------------|--|
| Sample time    | <ol> <li>5 days if at exist shaped and size of glass</li> <li>20 days if need new shape or size of glass</li> </ol> |  |
| Measure(mm)    | Top dia:65mm Bottom dia:37mm Height:65mm Weight:76g Capacity:112ml                                                  |  |
| Packing        | Normal packing, Individual gift box, PVC box, window box, color box, white box, etc                                 |  |
| Delivery time  | Within 45 days after the sample and order confirmed                                                                 |  |
| Payment term   | 30% deposit by T/T in advance and the balance against the copy of B/L                                               |  |
| Shipment       | By sea,by air,by Express and your shipping agent is acceptable                                                      |  |
| Usage Occasion | Kitchenware                                                                                                         |  |