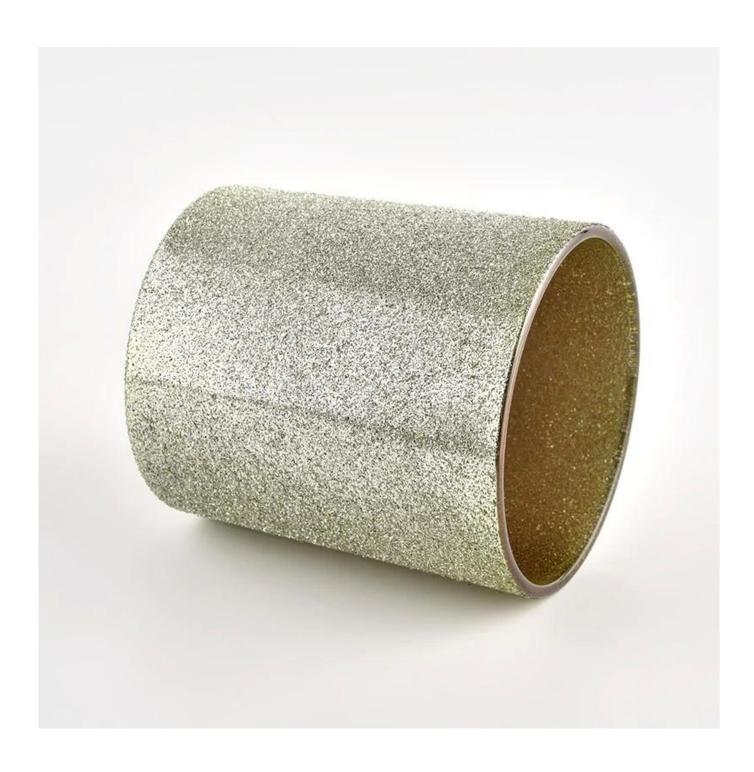

# Glass Candle Jar golden sand surface Decorative Glass Candle Jar 300ml For Wedding

**Product Description** 

This <u>glass candle jar</u> can be used not only for weddings/various holidays/farmhouse parties/Christmas/Valentine's Day/Halloween/Thanksgiving Day, they can also be a great home decor. The soft light can add a warm & romantic atmosphere and can be used multiple times in various situations.

## **Sunny Glassware** offers customized graphic design for glass jar decorations and molding service for glass jars and glass lids.

| product name      | Glass Candle Jar golden sand surface Decorative Glass Candle Jar 300ml For<br>Wedding                                |
|-------------------|----------------------------------------------------------------------------------------------------------------------|
| Sample time       | <ol> <li>5 days if there is glass shape and size</li> <li>15 days, if you need new shapes and sizes glass</li> </ol> |
| Measure           | Item No.:SGHL21121545 Top dia: 80mm Bottom dia: 74mm Height: 90mm Weight: 290g Capacity: 300ml                       |
| Packing           | Normal packing, Individual gift box, PVC box, window box, color box, white box, etc                                  |
| Delivery time     | Within 35 days after the sample and order confirmed                                                                  |
| Payment term      | 30% deposit by T/T in advance and the balance against the copy of B/L                                                |
| Shipment          | By sea,by air,by Express and your shipping agent is acceptable                                                       |
| Usage<br>Occasion | Home decor,Wedding Decoration,Wedding Favors,Decoration enhancement,                                                 |