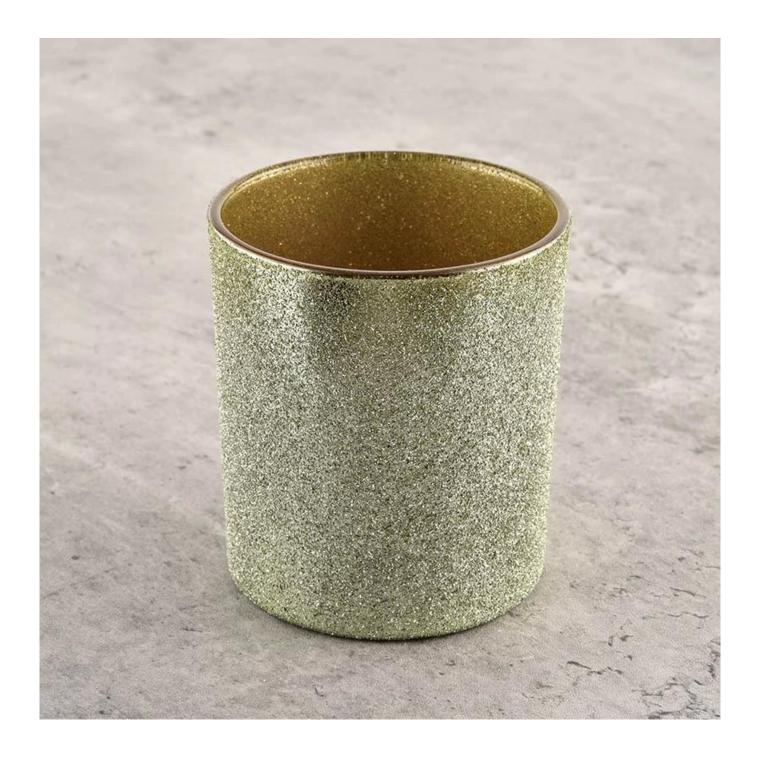

# Glass Candle Jar golden sand surface Decorative Glass Candle Jar 300ml For Wedding

**Product Description** 

This <u>glass candle jar</u> can be used not only for weddings/various holidays/farmhouse parties/Christmas/Valentine's Day/Halloween/Thanksgiving Day, they can also be a great home decor. The soft light can add a warm & romantic atmosphere and can be used multiple times in various situations.

## **Sunny Glassware** offers customized graphic design for glass jar decorations and molding service for glass jars and glass lids.

| product name      | Glass Candle Jar golden sand surface Decorative Glass Candle Jar 300ml For<br>Wedding                                |
|-------------------|----------------------------------------------------------------------------------------------------------------------|
| Sample time       | <ol> <li>5 days if there is glass shape and size</li> <li>15 days, if you need new shapes and sizes glass</li> </ol> |
| Measure           | Item No.:SGHL21121545 Top dia: 80mm Bottom dia: 74mm Height: 90mm Weight: 290g Capacity: 300ml                       |
| Packing           | Normal packing, Individual gift box, PVC box, window box, color box, white box, etc                                  |
| Delivery time     | Within 35 days after the sample and order confirmed                                                                  |
| Payment term      | 30% deposit by T/T in advance and the balance against the copy of B/L                                                |
| Shipment          | By sea,by air,by Express and your shipping agent is acceptable                                                       |
| Usage<br>Occasion | Home decor,Wedding Decoration,Wedding Favors,Decoration enhancement,                                                 |