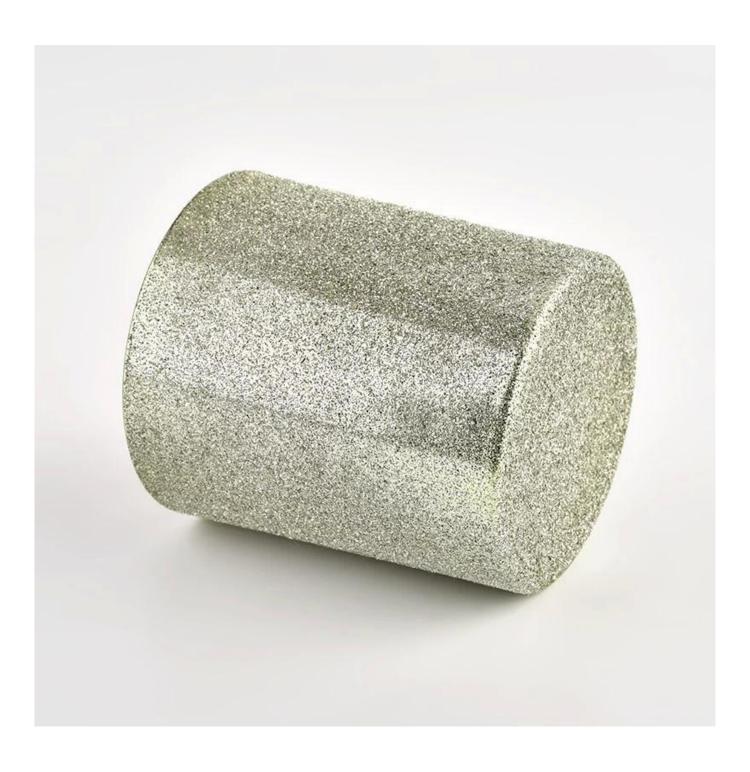

# Glass Candle Jar golden sand surface Decorative Glass Candle Jar 300ml For Wedding

**Product Description** 

This <u>glass candle jar</u> can be used not only for weddings/various holidays/farmhouse parties/Christmas/Valentine's Day/Halloween/Thanksgiving Day, they can also be a great home decor. The soft light can add a warm & romantic atmosphere and can be used multiple times in various situations.

## **Sunny Glassware** offers customized graphic design for glass jar decorations and molding service for glass jars and glass lids.

| product name      | Glass Candle Jar golden sand surface Decorative Glass Candle Jar 300ml For<br>Wedding                                |
|-------------------|----------------------------------------------------------------------------------------------------------------------|
| Sample time       | <ol> <li>5 days if there is glass shape and size</li> <li>15 days, if you need new shapes and sizes glass</li> </ol> |
| Measure           | Item No.:SGHL21121545 Top dia: 80mm Bottom dia: 74mm Height: 90mm Weight: 290g Capacity: 300ml                       |
| Packing           | Normal packing, Individual gift box, PVC box, window box, color box, white box, etc                                  |
| Delivery time     | Within 35 days after the sample and order confirmed                                                                  |
| Payment term      | 30% deposit by T/T in advance and the balance against the copy of B/L                                                |
| Shipment          | By sea,by air,by Express and your shipping agent is acceptable                                                       |
| Usage<br>Occasion | Home decor,Wedding Decoration,Wedding Favors,Decoration enhancement,                                                 |