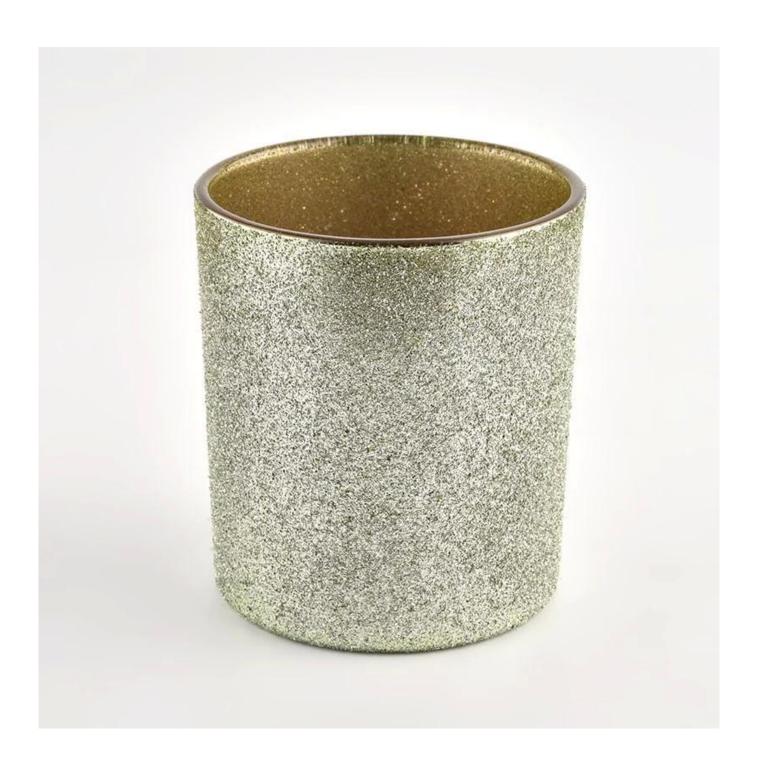

# Glass Candle Jar golden sand surface Decorative Glass Candle Jar 300ml For Wedding

**Product Description** 

This <u>glass candle jar</u> can be used not only for weddings/various holidays/farmhouse parties/Christmas/Valentine's Day/Halloween/Thanksgiving Day, they can also be a great home decor. The soft light can add a warm & romantic atmosphere and can be used multiple times in various situations.

## **Sunny Glassware** offers customized graphic design for glass jar decorations and molding service for glass jars and glass lids.

| product name      | Glass Candle Jar golden sand surface Decorative Glass Candle Jar 300ml For<br>Wedding                                |
|-------------------|----------------------------------------------------------------------------------------------------------------------|
| Sample time       | <ol> <li>5 days if there is glass shape and size</li> <li>15 days, if you need new shapes and sizes glass</li> </ol> |
| Measure           | Item No.:SGHL21121545 Top dia: 80mm Bottom dia: 74mm Height: 90mm Weight: 290g Capacity: 300ml                       |
| Packing           | Normal packing, Individual gift box, PVC box, window box, color box, white box, etc                                  |
| Delivery time     | Within 35 days after the sample and order confirmed                                                                  |
| Payment term      | 30% deposit by T/T in advance and the balance against the copy of B/L                                                |
| Shipment          | By sea,by air,by Express and your shipping agent is acceptable                                                       |
| Usage<br>Occasion | Home decor,Wedding Decoration,Wedding Favors,Decoration enhancement,                                                 |