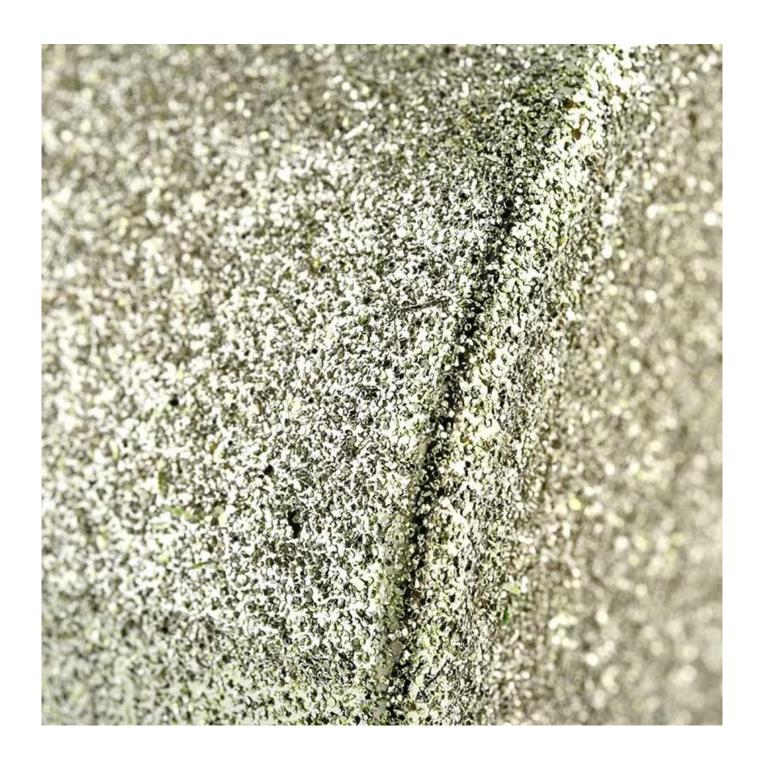

# Glass Candle Jar golden sand surface Decorative Glass Candle Jar 300ml For Wedding

**Product Description** 

This <u>glass candle jar</u> can be used not only for weddings/various holidays/farmhouse parties/Christmas/Valentine's Day/Halloween/Thanksgiving Day, they can also be a great home decor. The soft light can add a warm & romantic atmosphere and can be used multiple times in various situations.

## **Sunny Glassware** offers customized graphic design for glass jar decorations and molding service for glass jars and glass lids.

| product name      | Glass Candle Jar golden sand surface Decorative Glass Candle Jar 300ml For<br>Wedding                                |
|-------------------|----------------------------------------------------------------------------------------------------------------------|
| Sample time       | <ol> <li>5 days if there is glass shape and size</li> <li>15 days, if you need new shapes and sizes glass</li> </ol> |
| Measure           | Item No.:SGHL21121545 Top dia: 80mm Bottom dia: 74mm Height: 90mm Weight: 290g Capacity: 300ml                       |
| Packing           | Normal packing, Individual gift box, PVC box, window box, color box, white box, etc                                  |
| Delivery time     | Within 35 days after the sample and order confirmed                                                                  |
| Payment term      | 30% deposit by T/T in advance and the balance against the copy of B/L                                                |
| Shipment          | By sea,by air,by Express and your shipping agent is acceptable                                                       |
| Usage<br>Occasion | Home decor,Wedding Decoration,Wedding Favors,Decoration enhancement,                                                 |