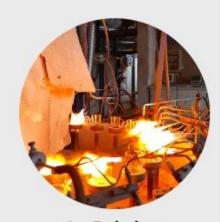

## **PROCESS CRAFTS**

1. Raw Material

2. Melting

3. Cutting

4. Filling

5. Molding

6. Polishing

7. Annealing