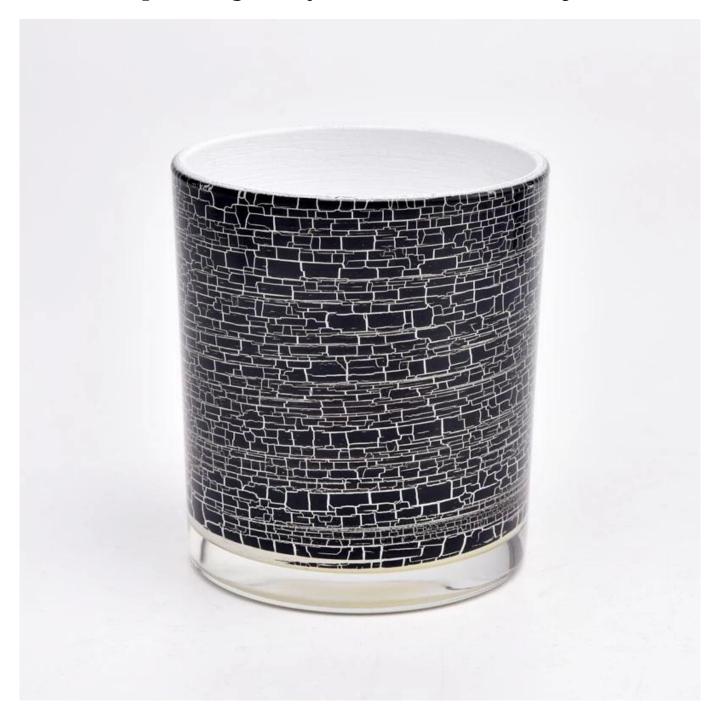

#### Geometric pattern glass cylinder scented candle jars

### **Product Description**

This <u>glass candle jar</u> can be used not only for weddings/various holidays/farmhouse parties/Christmas/Valentine's Day/Halloween/Thanksgiving Day, they can also be a great home decor. The soft light can add a warm & romantic atmosphere and can be used multiple times in various situations.

**Sunny Glassware** offers customized graphic design for glass jar decorations and molding service for glass jars and glass lids.

| product name      | Geometric pattern glass cylinder scented candle jars                                                                 |
|-------------------|----------------------------------------------------------------------------------------------------------------------|
| Sample time       | <ol> <li>5 days if there is glass shape and size</li> <li>15 days, if you need new shapes and sizes glass</li> </ol> |
| Measure           | Item No.:SGZT22090110 Top dia: 80mm Bottom dia: 75mm Height: 90mm Weight: 250g Capcity: 310ml                        |
| Packing           | Normal packing,Individual gift box, PVC box, window box, color box, white box, etc                                   |
| Delivery time     | Within 35 days after the sample and order confirmed                                                                  |
| Payment term      | 30% deposit by T/T in advance and the balance against the copy of B/L                                                |
| Shipment          | By sea,by air,by Express and your shipping agent is acceptable                                                       |
| Usage<br>Occasion | Home decor,Wedding Decoration,Wedding Favors,Decoration enhancement,                                                 |