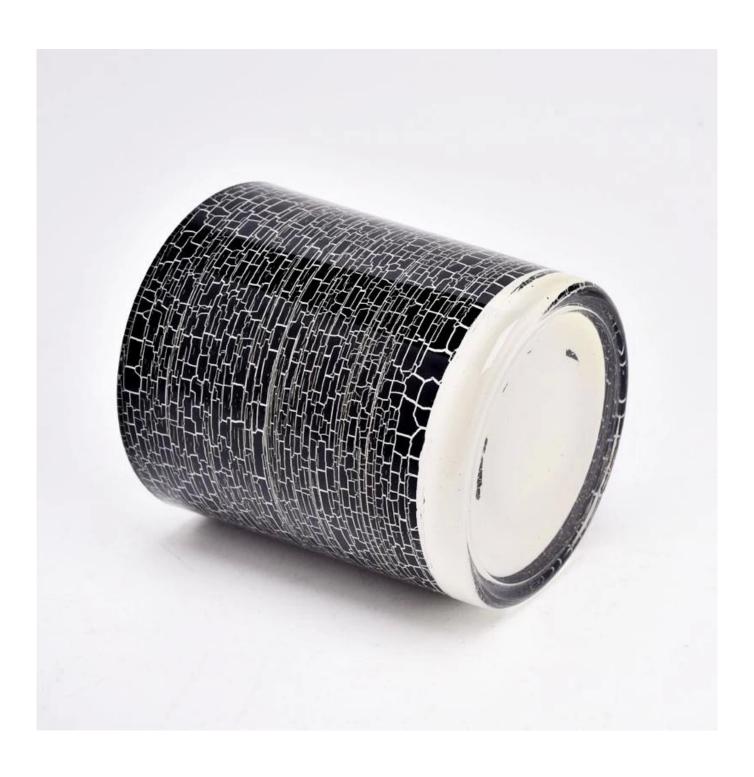

#### Geometric pattern glass cylinder scented candle jars

**Sunny Glassware** offers customized graphic design for glass jar decorations and molding service for glass jars and glass lids.

| product name      | Geometric pattern glass cylinder scented candle jars                                                                 |
|-------------------|----------------------------------------------------------------------------------------------------------------------|
| Sample time       | <ol> <li>5 days if there is glass shape and size</li> <li>15 days, if you need new shapes and sizes glass</li> </ol> |
| Measure           | Item No.:SGZT22090110 Top dia: 80mm Bottom dia: 75mm Height: 90mm Weight: 250g Capcity: 310ml                        |
| Packing           | Normal packing,Individual gift box, PVC box, window box, color box, white box, etc                                   |
| Delivery time     | Within 35 days after the sample and order confirmed                                                                  |
| Payment term      | 30% deposit by T/T in advance and the balance against the copy of B/L                                                |
| Shipment          | By sea,by air,by Express and your shipping agent is acceptable                                                       |
| Usage<br>Occasion | Home decor,Wedding Decoration,Wedding Favors,Decoration enhancement,                                                 |