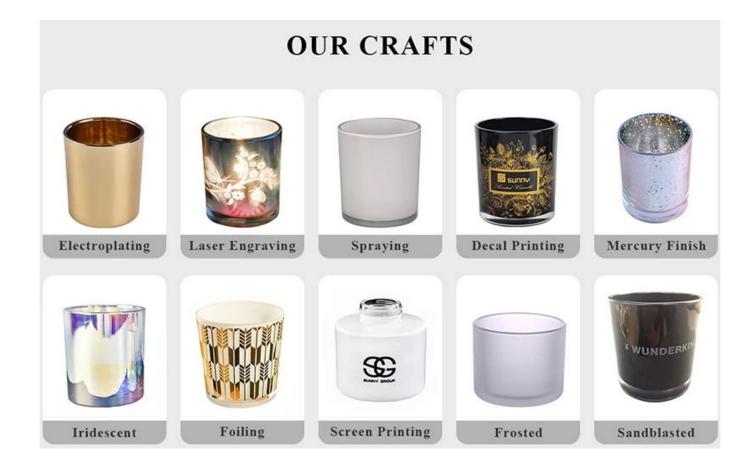

### **Process Crafts**

**Sunny Glassware** offers customized graphic design for glass jar decorations and molding service for glass jars and glass lids.

| product name      | Geometric pattern glass cylinder scented candle jars                                                                 |
|-------------------|----------------------------------------------------------------------------------------------------------------------|
| Sample time       | <ol> <li>5 days if there is glass shape and size</li> <li>15 days, if you need new shapes and sizes glass</li> </ol> |
| Measure           | Item No.:SGZT22090110 Top dia: 80mm Bottom dia: 75mm Height: 90mm Weight: 250g Capcity: 310ml                        |
| Packing           | Normal packing,Individual gift box, PVC box, window box, color box, white box, etc                                   |
| Delivery time     | Within 35 days after the sample and order confirmed                                                                  |
| Payment term      | 30% deposit by T/T in advance and the balance against the copy of B/L                                                |
| Shipment          | By sea,by air,by Express and your shipping agent is acceptable                                                       |
| Usage<br>Occasion | Home decor,Wedding Decoration,Wedding Favors,Decoration enhancement,                                                 |