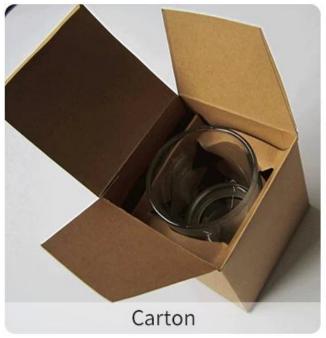

### **Packing & Shipping**

# **PACKING**

We have Normal packing, PVC box Window box,carton box,pallet Color box, White box,ect.

of course,we can customize Individual gift box for you.