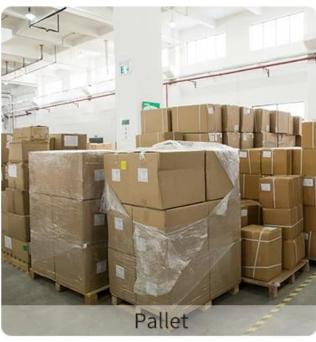

### **Packing & Shipping**

# **PACKING**

We have Normal packing, PVC box Window box,carton box,pallet Color box, White box,ect.

of course,we can customize Individual gift box for you.