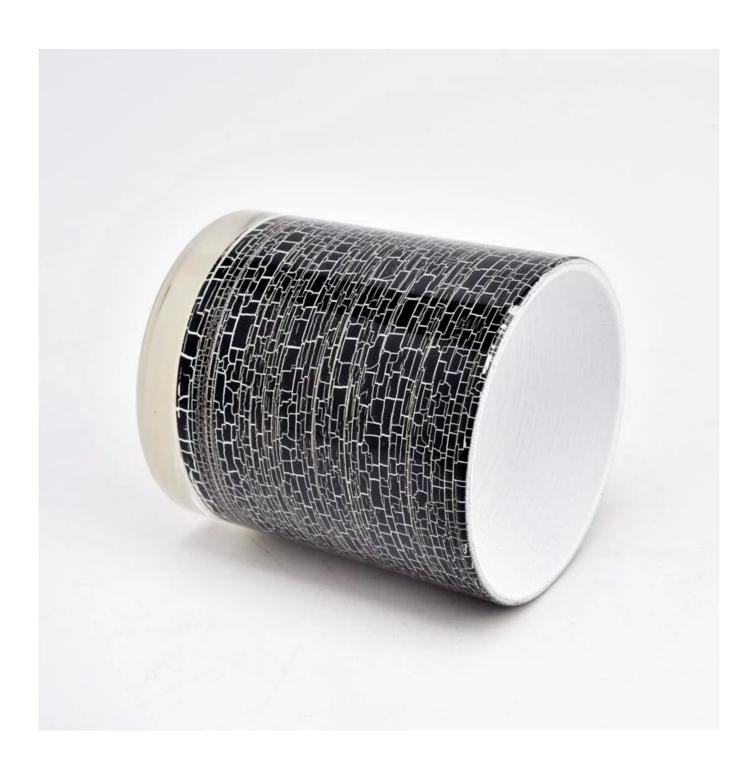

#### Geometric pattern glass cylinder scented candle jars

**Sunny Glassware** offers customized graphic design for glass jar decorations and molding service for glass jars and glass lids.

| product name      | Geometric pattern glass cylinder scented candle jars                                                                 |
|-------------------|----------------------------------------------------------------------------------------------------------------------|
| Sample time       | <ol> <li>5 days if there is glass shape and size</li> <li>15 days, if you need new shapes and sizes glass</li> </ol> |
| Measure           | Item No.:SGZT22090110 Top dia: 80mm Bottom dia: 75mm Height: 90mm Weight: 250g Capcity: 310ml                        |
| Packing           | Normal packing,Individual gift box, PVC box, window box, color box, white box, etc                                   |
| Delivery time     | Within 35 days after the sample and order confirmed                                                                  |
| Payment term      | 30% deposit by T/T in advance and the balance against the copy of B/L                                                |
| Shipment          | By sea,by air,by Express and your shipping agent is acceptable                                                       |
| Usage<br>Occasion | Home decor,Wedding Decoration,Wedding Favors,Decoration enhancement,                                                 |