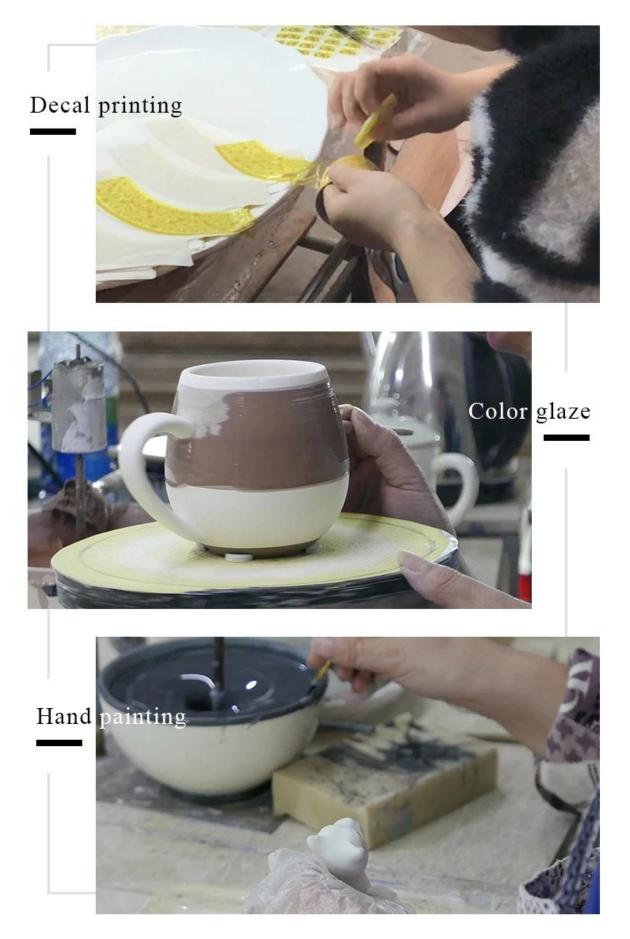

Capacity:376ml<br>Lid:<br>Max Dia:113mm<br>Max Height:77mm<br>Weight:132g |

| Packing        | Normal packing,Individual gift box, PVC box, window box, color box, white box, etc |
|----------------|------------------------------------------------------------------------------------|
| Delivery time  | Within 35 days after the sample and order confirmed                                |
| Payment term   | 30% deposit by T/T in advance and the balance against the copy of $B/L$            |
| Shipment       | By sea,by air,by Express and your shipping agent is acceptable                     |
| Usage Occasion | Home decor,Wedding Decoration,Wedding Favors,Decoration enhancement,               |

## **MAIN PRODUCTS**



**Glass Candle Holders** 



**Process Craft** 

### **DEEP PROCESSING**



#### Service Story

Someone ask me, why Sunny Glassware is **the supplier of 80% fragrance brands in the United State**, take a second to listen to my story about<u>candle holders</u> order, you will understand Sunny always stay with you whatever it happens.

Last summer was really a great experience to us, J placed a big order with mass candle holders to Sunny Glassware at August 2018, everyone was so exciting and wanted to make it perfect .



Everything goes very well at the beginning, fast move, perfect communication, all is good. A small accessory became a big bomb which is out of our expectation, J wanted us to buy this small accessory in China but he told us this is a very difficult stuff, we digged 7 factories and one of them told us they can produce it. We are happy to know that