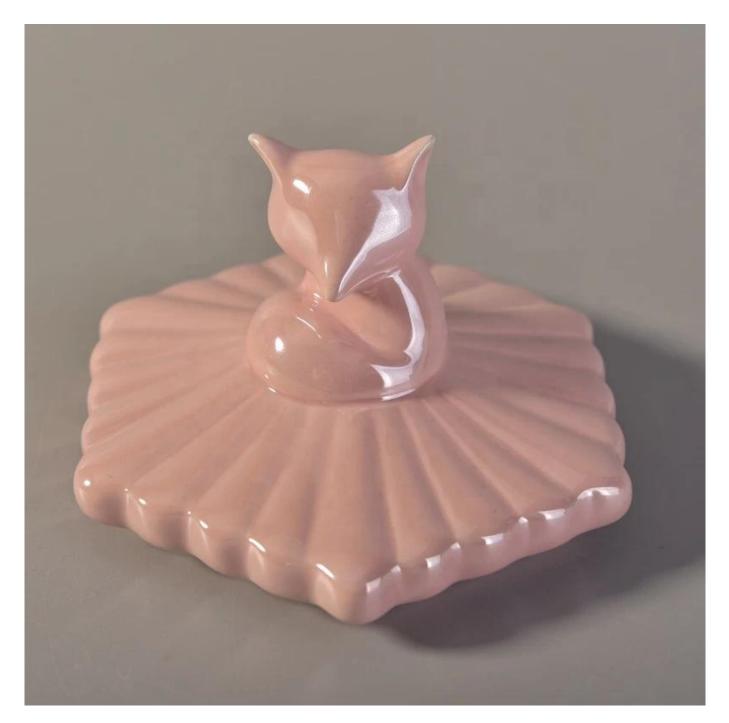

### **Product Description**

This **candle holder** is designed by our professional designers team. It is made from deep processing and kept good quality. A nice choice for home, wedding, party decorations

| Product name | Geometric ceramic candle jars votive candle tin with lid home decor in bulk                                                                           |
|--------------|-------------------------------------------------------------------------------------------------------------------------------------------------------|
| Sample time  | <ol> <li>5-7 days if at exist shaped and size</li> <li>15-20 days if need new shape or size</li> </ol>                                                |
| Measure(mm)  | Body:<br>Top Dia:115mm<br>Bottom Dia:115mm<br>Height:67mm<br>Weight:253g<br>Capacity:376ml<br>Lid:<br>Max Dia:113mm<br>Max Height:77mm<br>Weight:132g |