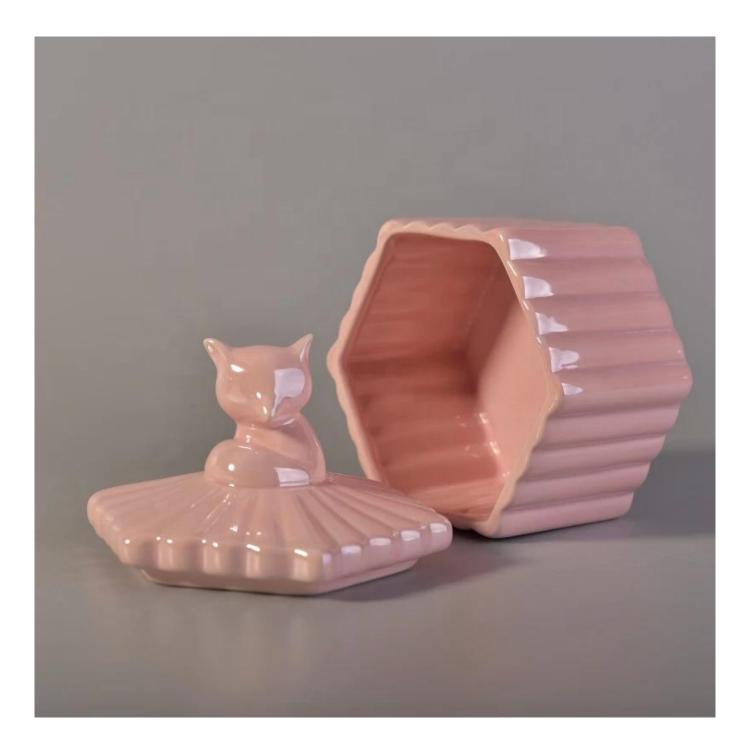

Geometric ceramic candle jars votive candle tin with lid home decor in bulk

### **Product Description**

This **candle holder** is designed by our professional designers team. It is made from deep processing and kept good quality. A nice choice for home, wedding, party decorations

| Product name | Geometric ceramic candle jars votive candle tin with lid home decor in bulk                                                                           |
|--------------|-------------------------------------------------------------------------------------------------------------------------------------------------------|
| Sample time  | <ol> <li>5-7 days if at exist shaped and size</li> <li>15-20 days if need new shape or size</li> </ol>                                                |
| Measure(mm)  | Body:<br>Top Dia:115mm<br>Bottom Dia:115mm<br>Height:67mm<br>Weight:253g<br>Capacity:376ml<br>Lid:<br>Max Dia:113mm<br>Max Height:77mm<br>Weight:132g |