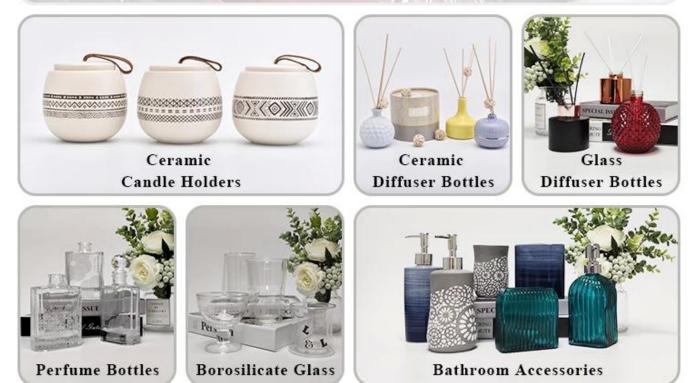

tom Dia:115mm<br>Height:67mm<br>Weight:253g<br>Capacity:376ml<br>Lid:<br>Max Dia:113mm<br>Max Height:77mm<br>Weight:132g |

| Packing        | Normal packing,Individual gift box, PVC box, window box, color box, white box, etc |
|----------------|------------------------------------------------------------------------------------|
| Delivery time  | Within 35 days after the sample and order confirmed                                |
| Payment term   | 30% deposit by T/T in advance and the balance against the copy of $B/L$            |
| Shipment       | By sea,by air,by Express and your shipping agent is acceptable                     |
| Usage Occasion | Home decor,Wedding Decoration,Wedding Favors,Decoration enhancement,               |

## **MAIN PRODUCTS**



**Glass Candle Holders** 



**Process Craft** 

### **DEEP PROCESSING**



#### Service Story

Someone ask me, why Sunny Glassware is **the supplier of 80% fragrance brands in the United State**, take a second to listen to my story about<u>candle holders</u> order, you will understand Sunny always stay with you whatever it happens.

Last summer was really a great experience to us, J placed a big order with mass candle holders to Sunny Glassware at August 2018, everyone was so exciting and wanted to make it perfect .



Everything goes very well at the beginning, fast move, perfect communication, all is good. A small accessory became a big bomb which is out of our expectation, J wanted us to buy this small accessory in China but he told us this is a very difficult stuff, we digged 7 factories and one of them told us