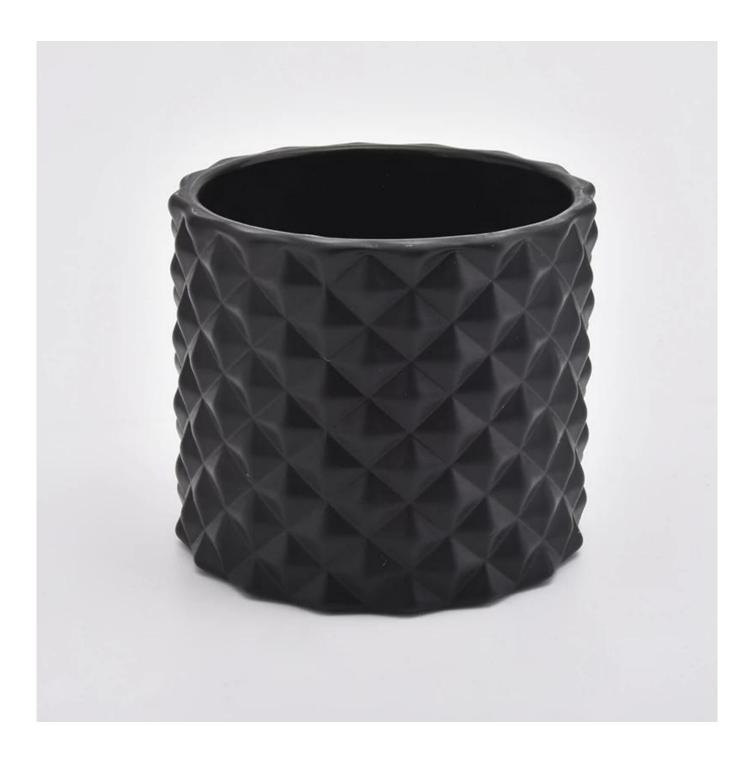

Geo cut decorative candle tin glass candle holder home decoration

### **Product Description**

This **glass candle jar** is designed by our professional designers team. It is made from

deep processing and kept good quality. It is suitable for home, wedding, party decorations and so on.

| product name | Geo cut decorative candle tin glass candle holder home decoration                                                      |  |  |
|--------------|------------------------------------------------------------------------------------------------------------------------|--|--|
| Sample time  | <ol> <li>5 days if at exist shaped and size of glass</li> <li>15 days if need new shape or size of glass</li> </ol>    |  |  |
| Measure(mm)  | Body: Top dia:65mm Bottom dia: 65mm Height: 57mm Weight:155g Capacity: 110ml Lid: Top dia:55mm Height: 40mm Weight:61g |  |  |
| Packing      | Normal packing,Individual gift box, PVC box, window box, color box, white box, etc                                     |  |  |