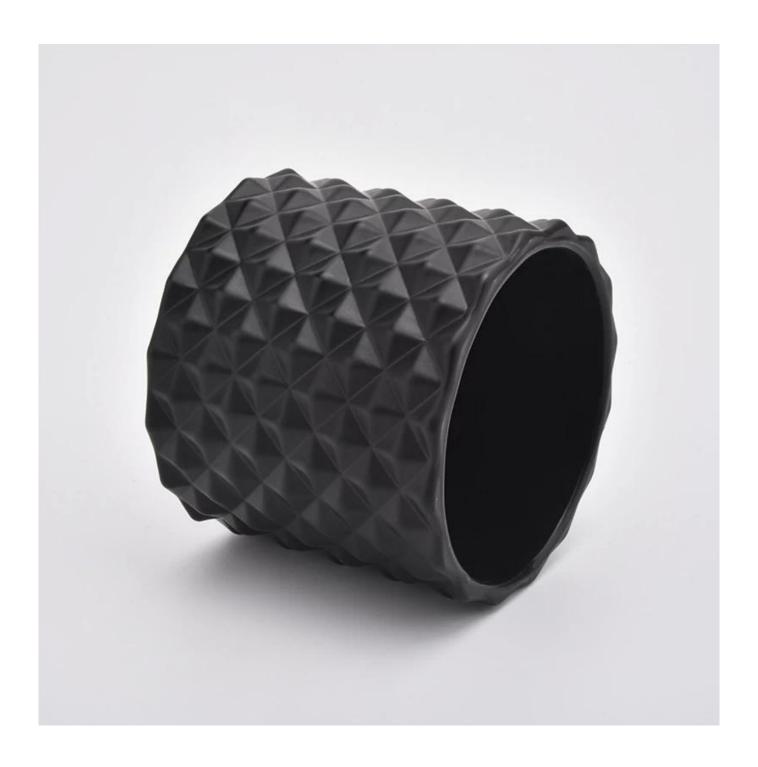

Geo cut decorative candle tin glass candle holder home decoration

### **Product Description**

This **glass candle jar** is designed by our professional designers team. It is made from

deep processing and kept good quality. It is suitable for home, wedding, party decorations and so on.

| product name | Geo cut decorative candle tin glass candle holder home decoration                                                      |  |  |
|--------------|------------------------------------------------------------------------------------------------------------------------|--|--|
| Sample time  | <ol> <li>5 days if at exist shaped and size of glass</li> <li>15 days if need new shape or size of glass</li> </ol>    |  |  |
| Measure(mm)  | Body: Top dia:65mm Bottom dia: 65mm Height: 57mm Weight:155g Capacity: 110ml Lid: Top dia:55mm Height: 40mm Weight:61g |  |  |
| Packing      | Normal packing,Individual gift box, PVC box, window box, color box, white box, etc                                     |  |  |