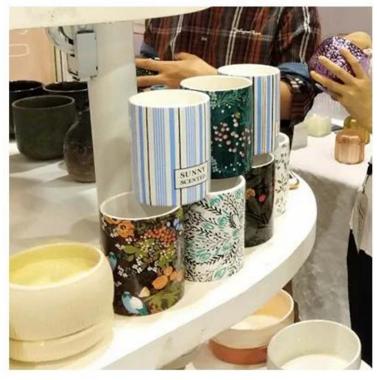

Geo cut clay candle holder concrete candle jar in bulk

### **Product Description**

This cement **candle holder** is handpainted with gradient blue with blue rim. I canbe done in stoneware and dolomite. Customized colors are acceptable.

| Product name  | Geo cut clay candle holder concrete candle jar in bulk                                            |  |
|---------------|---------------------------------------------------------------------------------------------------|--|
| Sample time   | <ol> <li>5 days if at exist shaped and size</li> <li>15 days if need new shape or size</li> </ol> |  |
| Measure(mm)   | Top dia: 128mm Bottom dia: 87mm Height: 70mm Weight: 384g Capacity: 335ml                         |  |
| Packing       | Normal packing,Individual gift box, PVC box, window box, color box, white box, etc                |  |
| Delivery time | Within 35 days after the sample and order confirmed                                               |  |
| Payment term  | 30% deposit by T/T in advance and the balance against the copy of B/L $$                          |  |