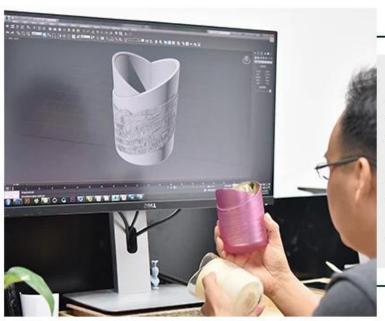

Geo cut clay candle holder concrete candle jar in bulk



### Achieve Customers' Ideas

get your ideas becoming creative fragrance products and

sell them very well

## Award-winning Design Team

won the trust of many upscale brands





## Excellent After-service

problem solved within 24 hours

### **Product Description**

This cement **candle holder** is handpainted with gradient blue with blue rim. I canbe done in stoneware and dolomite. Customized colors are acceptable.





| Product name  | Geo cut clay candle holder concrete candle jar in bulk                                            |  |
|---------------|---------------------------------------------------------------------------------------------------|--|
| Sample time   | <ol> <li>5 days if at exist shaped and size</li> <li>15 days if need new shape or size</li> </ol> |  |
| Measur