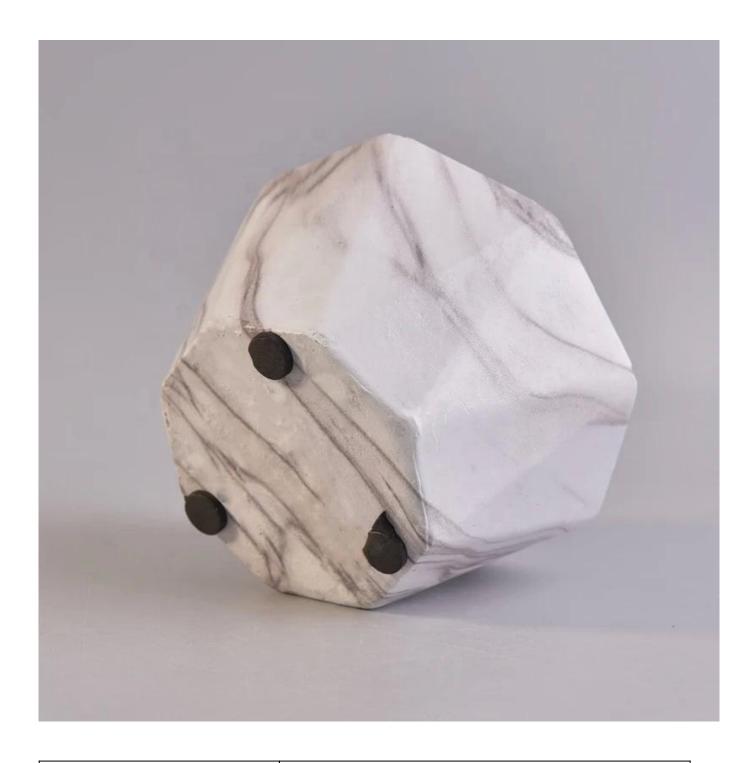

### **Product Description**

This cement **candle holder** is handpainted with gradient blue with blue rim. I canbe done in stoneware and dolomite. Customized colors are acceptable.

| Product name  | Geo cut clay candle holder concrete candle jar in bulk                                            |  |
|---------------|---------------------------------------------------------------------------------------------------|--|
| Sample time   | <ol> <li>5 days if at exist shaped and size</li> <li>15 days if need new shape or size</li> </ol> |  |
| Measure(mm)   | Top dia: 128mm Bottom dia: 87mm Height: 70mm Weight: 384g Capacity: 335ml                         |  |
| Packing       | Normal packing,Individual gift box, PVC box, window box, color box, white box, etc                |  |
| Delivery time | Within 35 days after the sample and order confirmed                                               |  |
| Payment term  | 30% deposit by T/T in advance and the balance against the copy of B/L $$                          |  |