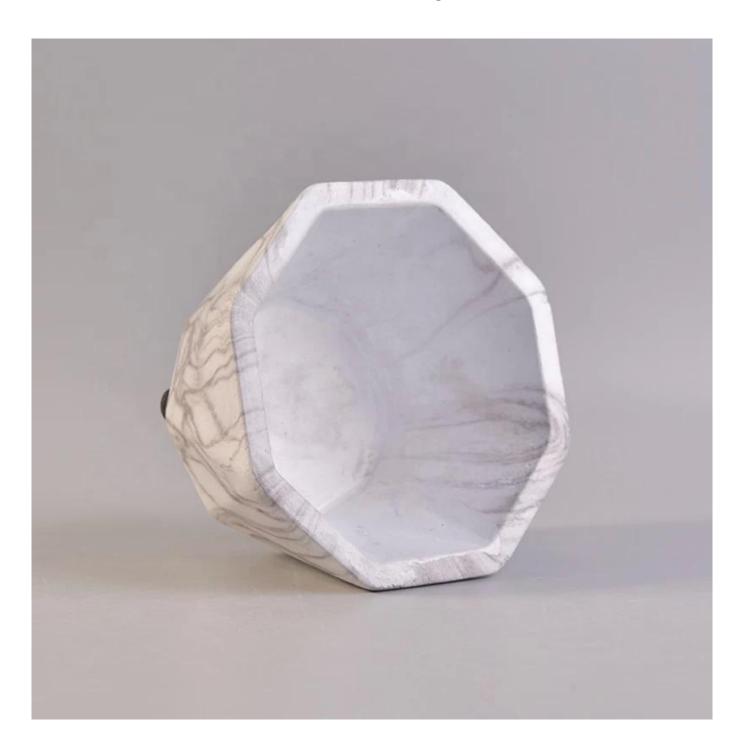

Geo cut clay candle holder concrete candle jar in bulk

### **Product Description**

This cement **candle holder** is handpainted with gradient blue with blue rim. I canbe done in stoneware and dolomite. Customized colors are acceptable.

| Product name  | Geo cut clay candle holder concrete candle jar in bulk                                            |  |
|---------------|---------------------------------------------------------------------------------------------------|--|
| Sample time   | <ol> <li>5 days if at exist shaped and size</li> <li>15 days if need new shape or size</li> </ol> |  |
| Measure(mm)   | Top dia: 128mm Bottom dia: 87mm Height: 70mm Weight: 384g Capacity: 335ml                         |  |
| Packing       | Normal packing,Individual gift box, PVC box, window box, color box, white box, etc                |  |
| Delivery time | Within 35 days after the sample and order confirmed                                               |  |
| Payment term  | 30% deposit by T/T in advance and the balance against the copy of B/L $$                          |  |