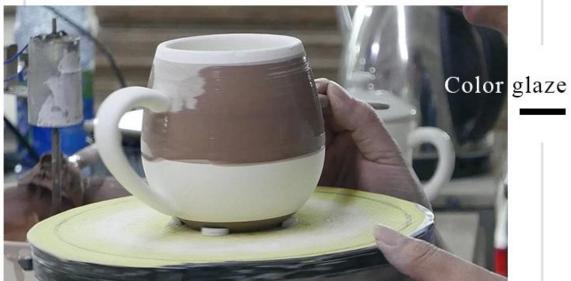

28mm Bottom dia: 87mm Height: 70mm Weight: 384g Capacity: 335ml                         |  |
| Packing       | Normal packing,Individual gift box, PVC box, window box, color box, white box, etc                |  |
| Delivery time | Within 35 days after the sample and order confirmed                                               |  |
| Payment term  | 30% deposit by T/T in advance and the balance against the copy of B/L $$                          |  |

| Sninment            | By sea,by air,by Express and your shipping agent is acceptable       |  |
|---------------------|----------------------------------------------------------------------|--|
| II leana i irraeinn | Home decor,Wedding Decoration,Wedding Favors,Decoration enhancement, |  |

### **Process Craft**

# **DEEP PROCESSING**







### **Service Story**

Someone ask me, why Sunny Glassware is **the supplier of 80% fragrance brands in the United State**, take a second to listen to my story about<u>candle holders</u> order, you will understand Sunny always stay with you whatever it happens.

Last summer was really a great experience to us, J placed a big order with mass candle holders to Sunny Glassware at August 2018, everyone was so exciting and wanted to make it perfect .



Everything goes very well at the beginning, fast move, perfect communication, all is good. A small accessory became a big bomb which is out of our expectation, J wanted us to buy this small accessory in China but he told us this is a very difficult stuff, we digged 7 factories and one of them told us they can produce it. We are happy to know