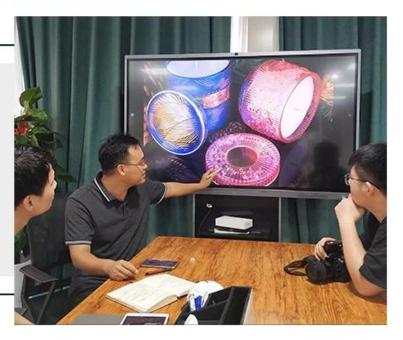

Geo cut clay candle holder concrete candle jar in bulk



### Achieve Customers' Ideas

get your ideas becoming creative fragrance products and

sell them very well

## Award-winning Design Team

won the trust of many upscale brands





## Excellent After-service

problem solved within 24 hours

### **Product Description**

This cement **candle holder** is handpainted with gradient blue with blue rim. I canbe done in stoneware and dolomite. Customized colors are acceptable.





| Product name  | Geo cut clay candle holder concrete candle jar in bulk                                            |  |
|---------------|---------------------------------------------------------------------------------------------------|--|
| Sample time   | <ol> <li>5 days if at exist shaped and size</li> <li>15 days if need new shape or size</li> </ol> |  |
| Measure(mm)   | Top dia: 128mm Bottom dia: 87mm Height: 70mm Weight: 384g Capacity: 335ml                         |  |
| Packing       | Normal packing,Individual gift box, PVC box, wi