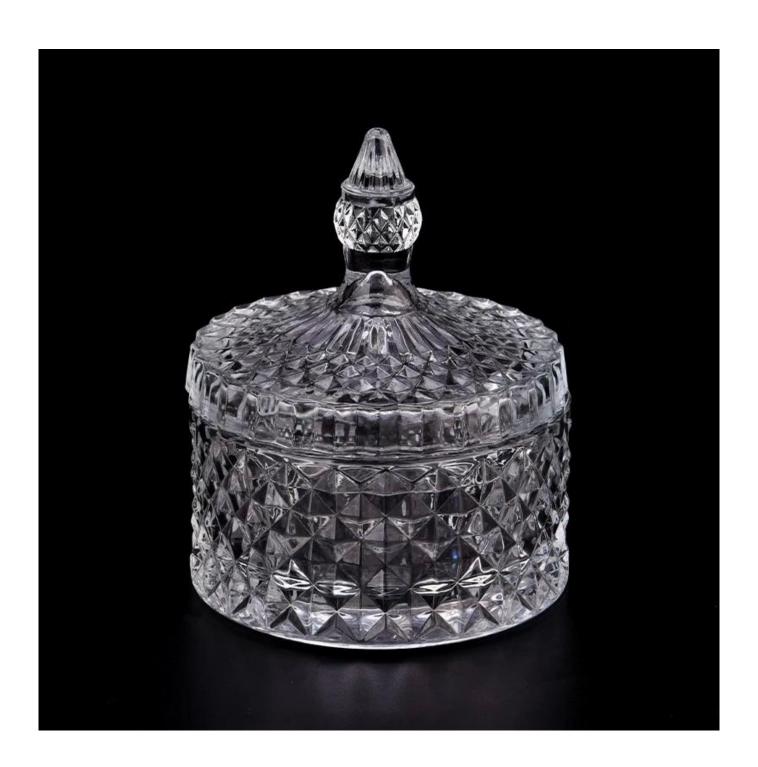

### GEO cut Luxury high white empty glass candle jars with glass lids

#### **Product Description**

This **candle holder** is designed by our professional designers team. It is made from deep processing and kept good quality. It is suitable for home, wedding, party decorations and so on.

**Notes:** All the images on this site are copyrighted by Sunny Glassware. Any unauthorized reprinting will be regarded as copyright infringement.

| product name   | GEO cut Luxury high white empty glass candle jars with glass lids                                                                                         |
|----------------|-----------------------------------------------------------------------------------------------------------------------------------------------------------|
| Sample time    | 5 days if at exist shaped and size of glass     15 days if need new shape or size of glass                                                                |
| Measure(mm)    | Model Number:SGKY23083104 Jar Top dia: 105 mm Bottom dia: 106 mm Height: 55 mm Weight: 342 g Capacity:284 ml Lid Top dia:103 mm Height:90 mm Weight:193 g |
| Packing        | Normal packing,Individual gift box, PVC box, window box, color box, white box, etc                                                                        |
| Delivery time  | Within 35 days after the sample and order confirmed                                                                                                       |
| Payment term   | 30% deposit by T/T in advance and the balance against the copy of B/L                                                                                     |
| Shipment       | By sea,by air,by Express and your shipping agent is acceptable                                                                                            |
| Usage Occasion | Home decor,Wedding Decoration,Wedding Favors,Decoration enhancement,                                                                                      |