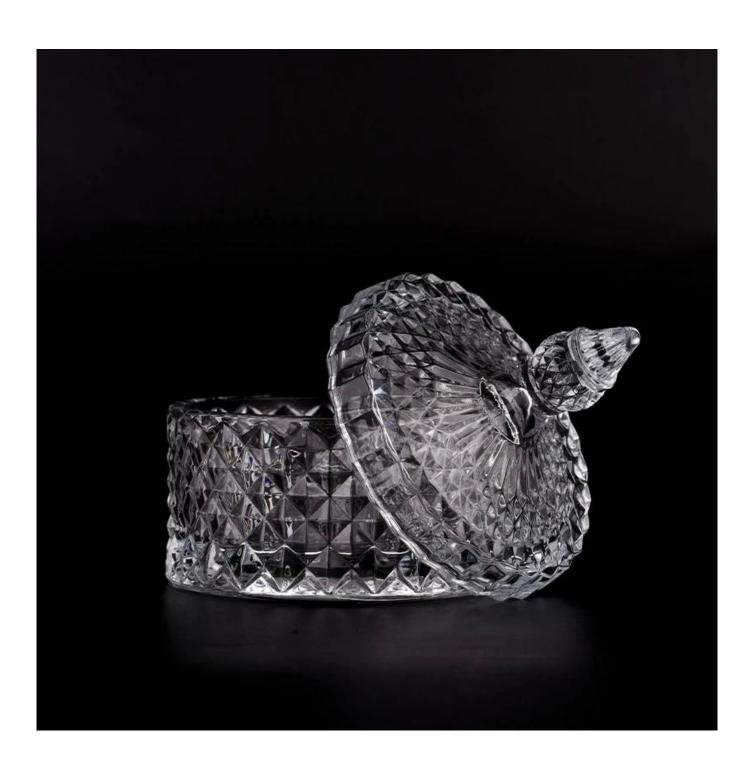

### GEO cut Luxury high white empty glass candle jars with glass lids

#### **Product Description**

This **candle holder** is designed by our professional designers team. It is made from deep processing and kept good quality. It is suitable for home, wedding, party decorations and so on.

**Notes:** All the images on this site are copyrighted by Sunny Glassware. Any unauthorized reprinting will be regarded as copyright infringement.

| product name   | GEO cut Luxury high white empty glass candle jars with glass lids                                                                                         |
|----------------|-----------------------------------------------------------------------------------------------------------------------------------------------------------|
| Sample time    | 5 days if at exist shaped and size of glass     15 days if need new shape or size of glass                                                                |
| Measure(mm)    | Model Number:SGKY23083104 Jar Top dia: 105 mm Bottom dia: 106 mm Height: 55 mm Weight: 342 g Capacity:284 ml Lid Top dia:103 mm Height:90 mm Weight:193 g |
| Packing        | Normal packing,Individual gift box, PVC box, window box, color box, white box, etc                                                                        |
| Delivery time  | Within 35 days after the sample and order confirmed                                                                                                       |
| Payment term   | 30% deposit by T/T in advance and the balance against the copy of B/L                                                                                     |
| Shipment       | By sea,by air,by Express and your shipping agent is acceptable                                                                                            |
| Usage Occasion | Home decor,Wedding Decoration,Wedding Favors,Decoration enhancement,                                                                                      |