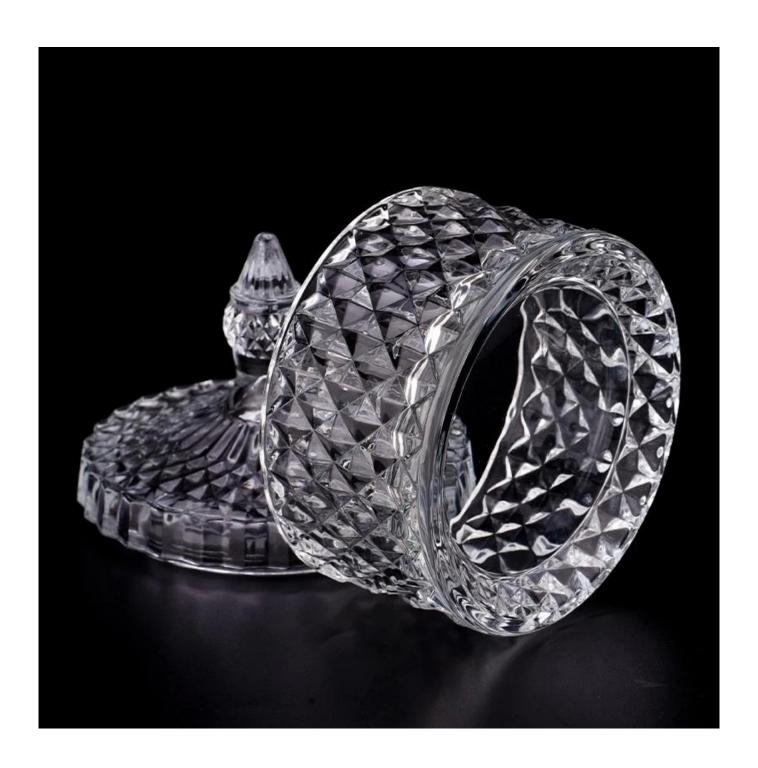

### GEO cut Luxury high white empty glass candle jars with glass lids

#### **Product Description**

This **candle holder** is designed by our professional designers team. It is made from deep processing and kept good quality. It is suitable for home, wedding, party decorations and so on.

**Notes:** All the images on this site are copyrighted by Sunny Glassware. Any unauthorized reprinting will be regarded as copyright infringement.

| product name   | GEO cut Luxury high white empty glass candle jars with glass lids                                                                                         |
|----------------|-----------------------------------------------------------------------------------------------------------------------------------------------------------|
| Sample time    | 5 days if at exist shaped and size of glass     15 days if need new shape or size of glass                                                                |
| Measure(mm)    | Model Number:SGKY23083104 Jar Top dia: 105 mm Bottom dia: 106 mm Height: 55 mm Weight: 342 g Capacity:284 ml Lid Top dia:103 mm Height:90 mm Weight:193 g |
| Packing        | Normal packing,Individual gift box, PVC box, window box, color box, white box, etc                                                                        |
| Delivery time  | Within 35 days after the sample and order confirmed                                                                                                       |
| Payment term   | 30% deposit by T/T in advance and the balance against the copy of B/L                                                                                     |
| Shipment       | By sea,by air,by Express and your shipping agent is acceptable                                                                                            |
| Usage Occasion | Home decor,Wedding Decoration,Wedding Favors,Decoration enhancement,                                                                                      |