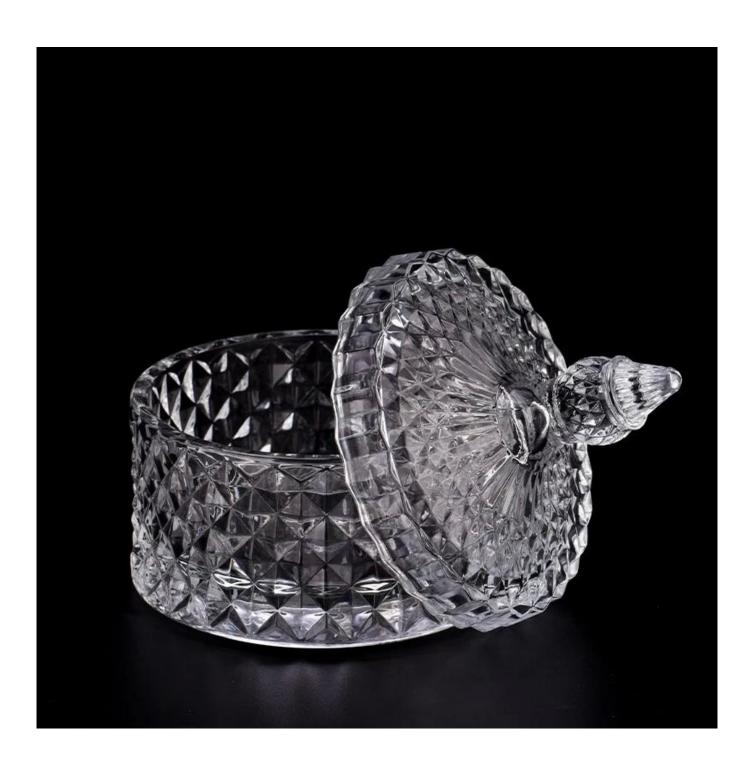

### GEO cut Luxury high white empty glass candle jars with glass lids

#### **Product Description**

This **candle holder** is designed by our professional designers team. It is made from deep processing and kept good quality. It is suitable for home, wedding, party decorations and so on.

**Notes:** All the images on this site are copyrighted by Sunny Glassware. Any unauthorized reprinting will be regarded as copyright infringement.

| product name   | GEO cut Luxury high white empty glass candle jars with glass lids                                                                                         |
|----------------|-----------------------------------------------------------------------------------------------------------------------------------------------------------|
| Sample time    | 5 days if at exist shaped and size of glass     15 days if need new shape or size of glass                                                                |
| Measure(mm)    | Model Number:SGKY23083104 Jar Top dia: 105 mm Bottom dia: 106 mm Height: 55 mm Weight: 342 g Capacity:284 ml Lid Top dia:103 mm Height:90 mm Weight:193 g |
| Packing        | Normal packing,Individual gift box, PVC box, window box, color box, white box, etc                                                                        |
| Delivery time  | Within 35 days after the sample and order confirmed                                                                                                       |
| Payment term   | 30% deposit by T/T in advance and the balance against the copy of B/L                                                                                     |
| Shipment       | By sea,by air,by Express and your shipping agent is acceptable                                                                                            |
| Usage Occasion | Home decor,Wedding Decoration,Wedding Favors,Decoration enhancement,                                                                                      |