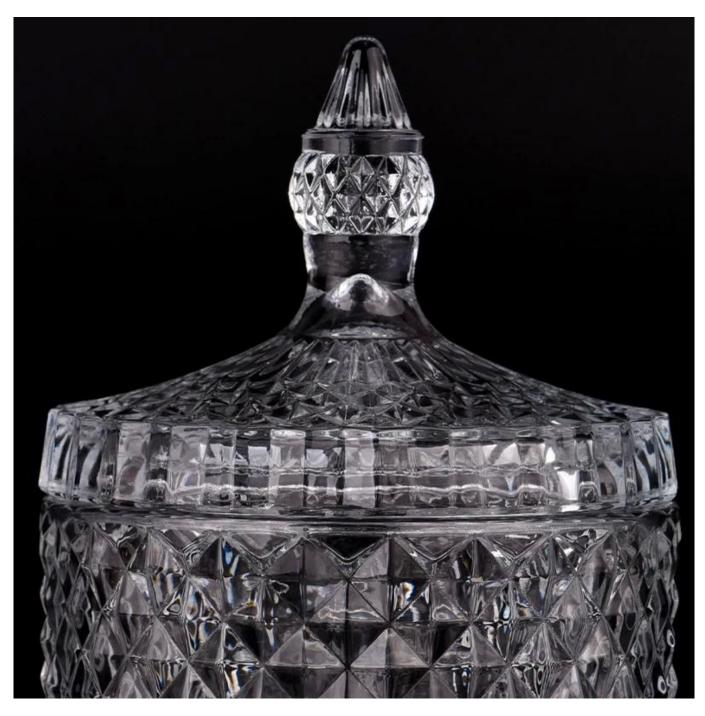

### GEO cut Luxury high white empty glass candle jars with glass lids

#### **Product Description**

This **candle holder** is designed by our professional designers team. It is made from deep processing and kept good quality. It is suitable for home, wedding, party decorations and so on.

**Notes:** All the images on this site are copyrighted by Sunny Glassware. Any unauthorized reprinting will be regarded as copyright infringement.

| product name   | GEO cut Luxury high white empty glass candle jars with glass lids                                                                                         |
|----------------|-----------------------------------------------------------------------------------------------------------------------------------------------------------|
| Sample time    | 5 days if at exist shaped and size of glass     15 days if need new shape or size of glass                                                                |
| Measure(mm)    | Model Number:SGKY23083104 Jar Top dia: 105 mm Bottom dia: 106 mm Height: 55 mm Weight: 342 g Capacity:284 ml Lid Top dia:103 mm Height:90 mm Weight:193 g |
| Packing        | Normal packing,Individual gift box, PVC box, window box, color box, white box, etc                                                                        |
| Delivery time  | Within 35 days after the sample and order confirmed                                                                                                       |
| Payment term   | 30% deposit by T/T in advance and the balance against the copy of B/L                                                                                     |
| Shipment       | By sea,by air,by Express and your shipping agent is acceptable                                                                                            |
| Usage Occasion | Home decor,Wedding Decoration,Wedding Favors,Decoration enhancement,                                                                                      |