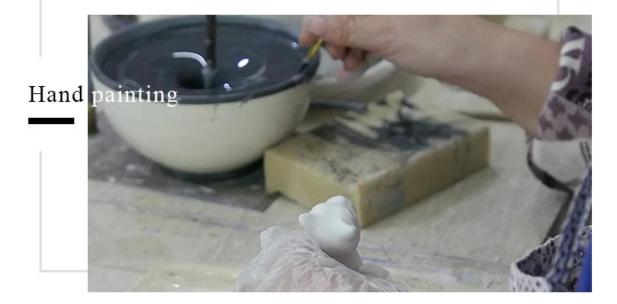

need new shape or size</li> </ol> |
| Measure(mm)  | Top dia:103mm Bottom dia:98mm Height:101mm Weight:384g Capacity:570ml                                  |
| Packing      | Normal packing,Individual gift box, PVC box, window box, color box, white box, etc                     |

| Delivery time  | Within 35 days after the sample and order confirmed                     |
|----------------|-------------------------------------------------------------------------|
| Payment term   | 30% deposit by T/T in advance and the balance against the copy of B/L   |
| Shipment       | By sea,by air,by Express and your shipping agent is acceptable          |
| Usage Occasion | Home decor, Wedding Decoration, Wedding Favors, Decoration enhancement, |

### **Process Craft**

### **DEEP PROCESSING**







#### **Service Story**

Someone ask me, why Sunny Glassware is **the supplier of 80% fragrance brands in the United State**, take a second to listen to my story about\_candle holders order, you will understand Sunny always stay with you whatever it happens.

Last summer was really a great experience to us, J placed a big order with mass candle holders to Sunny Glassware at August 2018, everyone was so exciting and wanted to make it perfect.



Everything goes very well at the beginning, fast move, perfect communication, all is good. A small accessory became a big bomb which is out of our expectation, J wanted us to buy this small accessory in China but he told us this is a very difficult stuff, we digged 7 factories and one of them told us they can produce it. We are happy to know that a