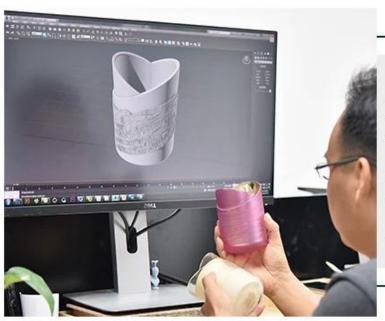

Frosted ceramic candle vessel vintage candle jars table wedding



### Achieve Customers' Ideas

get your ideas becoming creative fragrance products and

sell them very well

### Award-winning Design Team

won the trust of many upscale brands





### Excellent After-service

problem solved within 24 hours

### **Product Description**

This **candle holder** is designed by our professional designers team. It is made from deep processing and kept good quality. A nice choice for home, wedding, party decorations





| Product name | Frosted ceramic candle vessel vintage candle jars table wedding                                        |
|--------------|--------------------------------------------------------------------------------------------------------|
| Sample time  | <ol> <li>5-7 days if at exist shaped and size</li> <li>15-20 days if need new shape