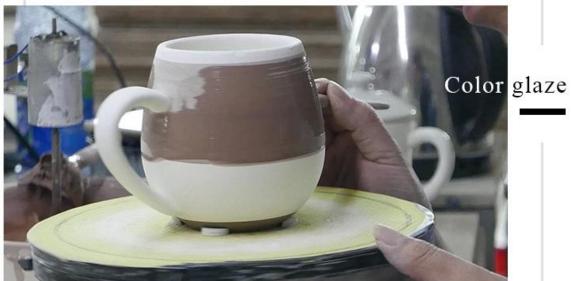

if need new shape or size</li> </ol> |
| Measure(mm)  | Top dia:103mm Bottom dia:98mm Height:101mm Weight:384g Capacity:570ml                                  |
| Packing      | Normal packing,Individual gift box, PVC box, window box, color box, white box, etc                     |

| Delivery time  | Within 35 days after the sample and order confirmed                     |
|----------------|-------------------------------------------------------------------------|
| Payment term   | 30% deposit by T/T in advance and the balance against the copy of B/L   |
| Shipment       | By sea,by air,by Express and your shipping agent is acceptable          |
| Usage Occasion | Home decor, Wedding Decoration, Wedding Favors, Decoration enhancement, |

### **Process Craft**

### **DEEP PROCESSING**







#### **Service Story**

Someone ask me, why Sunny Glassware is **the supplier of 80% fragrance brands in the United State**, take a second to listen to my story about\_candle holders order, you will understand Sunny always stay with you whatever it happens.

Last summer was really a great experience to us, J placed a big order with mass candle holders to Sunny Glassware at August 2018, everyone was so exciting and wanted to make it perfect.



Everything goes very well at the beginning, fast move, perfect communication, all is good. A small accessory became a big bomb which is out of our expectation, J wanted us to buy this small accessory in China but he told us this is a very difficult stuff, we digged 7 factories and one of them told us they can produce it. We are happy to know that