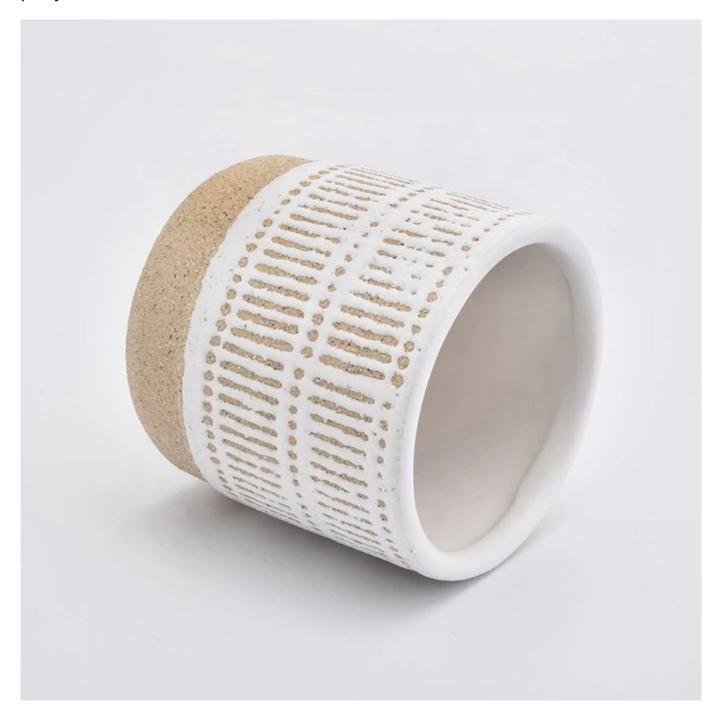

Frosted ceramic candle vessel vintage candle jars table wedding

### **Product Description**

This **candle holder** is designed by our professional designers team. It is made from deep processing and kept good quality. A nice choice for home, wedding, party decorations

| Product name | Frosted ceramic candle vessel vintage candle jars table wedding                                        |
|--------------|--------------------------------------------------------------------------------------------------------|
| Sample time  | <ol> <li>5-7 days if at exist shaped and size</li> <li>15-20 days if need new shape or size</li> </ol> |
| Measure(mm)  | Top dia:103mm Bottom dia:98mm Height:101mm Weight:384g Capacity:570ml                                  |
| Packing      | Normal packing,Individual gift box, PVC box, window box, color box, white box, etc                     |