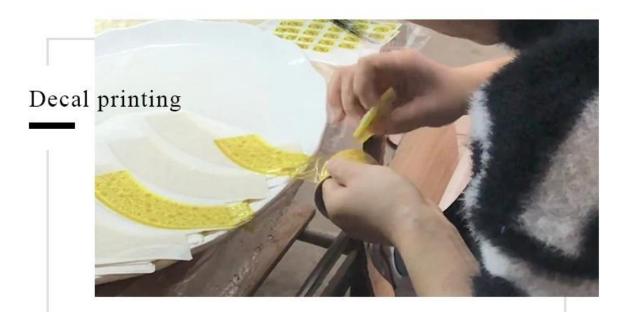

s if need new shape or size</li> </ol> |
| Measure(mm)  | Top dia:103mm Bottom dia:98mm Height:101mm Weight:384g Capacity:570ml                                  |
| Packing      | Normal packing,Individual gift box, PVC box, window box, color box, white box, etc                     |

| Delivery time  | Within 35 days after the sample and order confirmed                     |
|----------------|-------------------------------------------------------------------------|
| Payment term   | 30% deposit by T/T in advance and the balance against the copy of B/L   |
| Shipment       | By sea,by air,by Express and your shipping agent is acceptable          |
| Usage Occasion | Home decor, Wedding Decoration, Wedding Favors, Decoration enhancement, |

### **Process Craft**

### **DEEP PROCESSING**







#### **Service Story**

Someone ask me, why Sunny Glassware is **the supplier of 80% fragrance brands in the United State**, take a second to listen to my story about\_candle holders order, you will understand Sunny always stay with you whatever it happens.

Last summer was really a great experience to us, J placed a big order with mass candle holders to Sunny Glassware at August 2018, everyone was so exciting and wanted to make it perfect.



Everything goes very well at the beginning, fast move, perfect communication, all is good. A small accessory became a big bomb which is out of our expectation, J wanted us to buy this small accessory in China but he told us this is a very difficult stuff, we digged 7 factories and one of them told us they can produce it. We are happy to know th