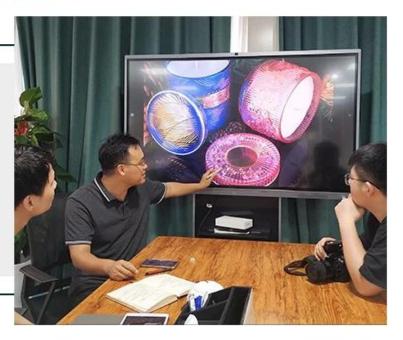

Frosted ceramic candle vessel vintage candle jars table wedding



### Achieve Customers' Ideas

get your ideas becoming creative fragrance products and

sell them very well

### Award-winning Design Team

won the trust of many upscale brands





### Excellent After-service

problem solved within 24 hours

### **Product Description**

This **candle holder** is designed by our professional designers team. It is made from deep processing and kept good quality. A nice choice for home, wedding, party decorations





| Product name | Frosted ceramic candle vessel vintage candle jars table wedding                                        |
|--------------|--------------------------------------------------------------------------------------------------------|
| Sample time  | <ol> <li>5-7 days if at exist shaped and size</li> <li>15-20 days if need new shape or size</li> </ol> |
| Measure(mm)  | Top dia:103mm Bottom dia:98mm Height:101mm Weight:384g Capacity:570ml                                  |
| Packing      | Normal packing,Indi