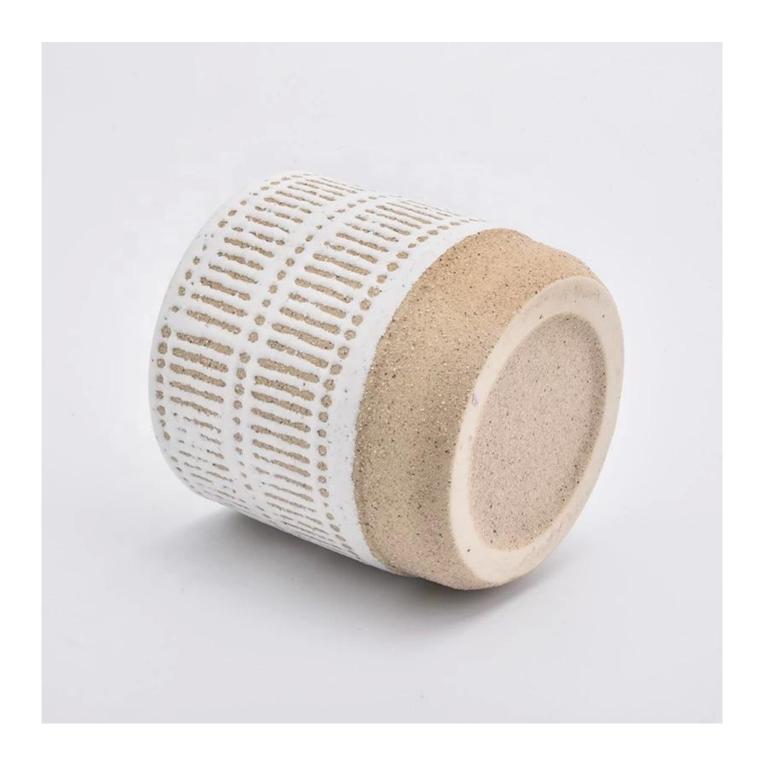

Frosted ceramic candle vessel vintage candle jars table wedding

### **Product Description**

This **candle holder** is designed by our professional designers team. It is made from deep processing and kept good quality. A nice choice for home, wedding, party decorations

| Product name | Frosted ceramic candle vessel vintage candle jars table wedding                                        |
|--------------|--------------------------------------------------------------------------------------------------------|
| Sample time  | <ol> <li>5-7 days if at exist shaped and size</li> <li>15-20 days if need new shape or size</li> </ol> |
| Measure(mm)  | Top dia:103mm Bottom dia:98mm Height:101mm Weight:384g Capacity:570ml                                  |
| Packing      | Normal packing,Individual gift box, PVC box, window box, color box, white box, etc                     |