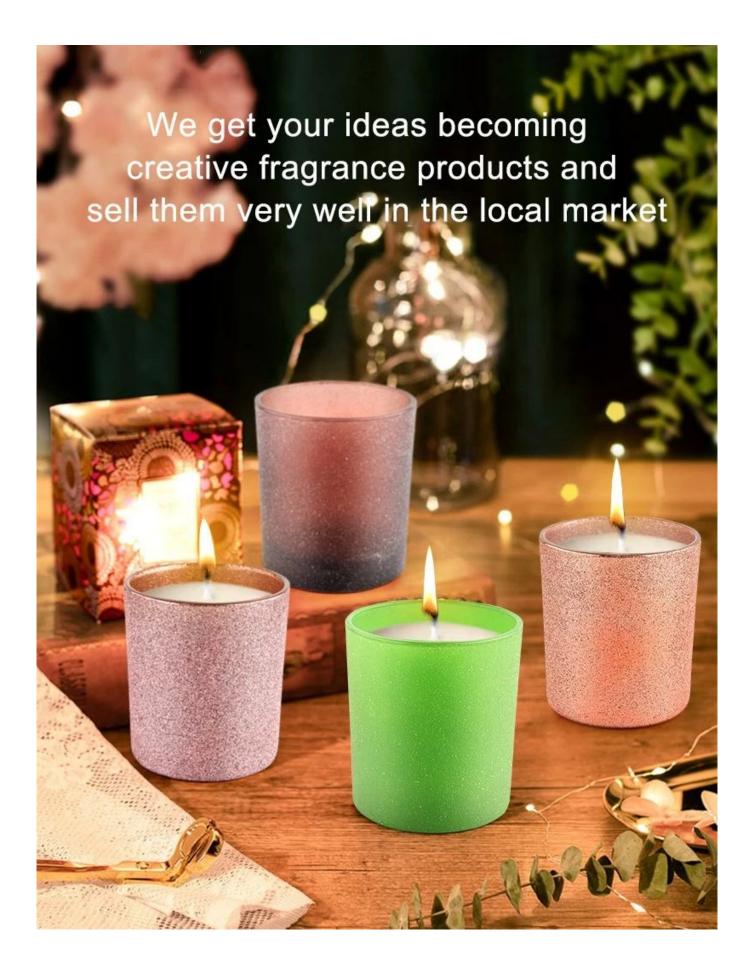

With a 10 oz capacity and a gorgeous, crystal clear glass composition, Beautiful craftsmanship and fine glassware go hand-in-hand, and no vessel demonstrates that more eloquently than this glass candle jar. Keep your candles in a container that they deserve, and provide a pretty presentation to your customers.

This youthful and vigorous <u>glass candle jars</u> provide various choice. No matter as candle jar, or as storage jar, It can bring warmth and happiness to your life, customize pattern jars provide you more choices that matches with your home decoration. You can work out more patterns for you candle brand!

This classic 10 ounce glass tumbler is a fantastic choice for high end scented poured candles. Set up as an aromatherapy cup for the home or wedding party or as a vase for the wedding centerpiece.