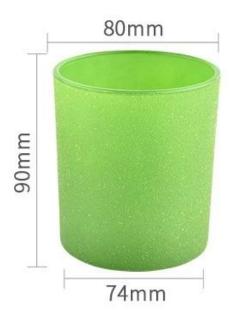

### product description

| Capacity | 300ml |
|----------|-------|
| weight   | 290g  |

| p | ro | d | u | ct |
|---|----|---|---|----|
| n | ar | n | e |    |

| Sample time       | 1. 5 days if there is glass shape and size 2. 15 days, if you need new shapes and sizes glass  |  |
|-------------------|------------------------------------------------------------------------------------------------|--|
| Measure           | Item No.:SGHL21121528 Top dia: 80mm Bottom dia: 74mm Height: 90mm Weight: 290g Capacity: 300ml |  |
| Packing           | Normal packing, Individual gift box, PVC box, window box, color box, white box, etc            |  |
| Delivery<br>time  | Within 35 days after the sample and order confirmed                                            |  |
| Payment<br>term   | 30% deposit by T/T in advance and the balance against the copy of B/L                          |  |
| Shipment          | By sea,by air,by Express and your shipping agent is acceptable                                 |  |
| Usage<br>Occasion | Home decor, Wedding Decoration, Wedding Favors, Decoration enhancement,                        |  |