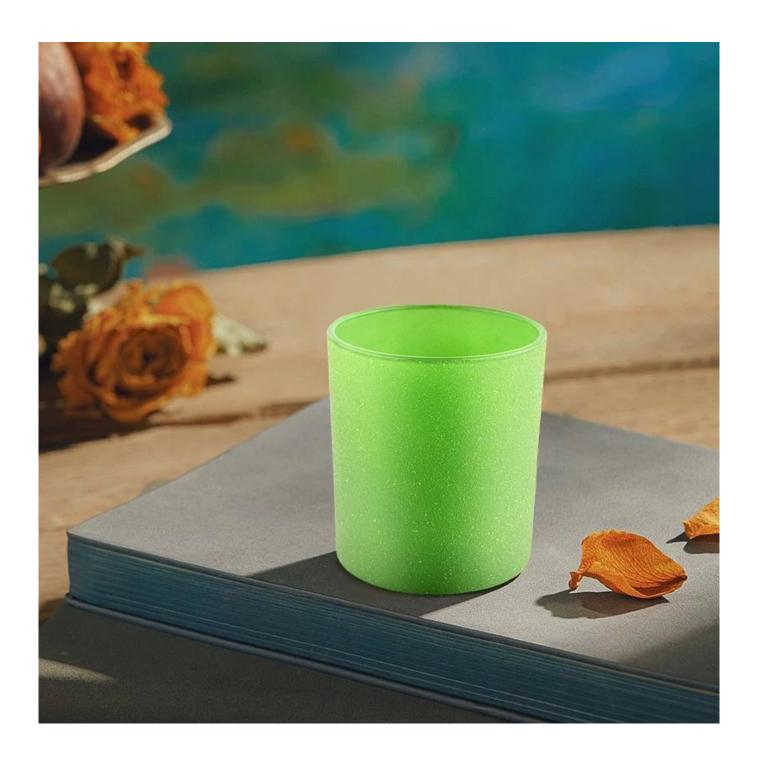

Frost green empty <u>candle jars glass</u> cylinder candle holder

With a 10 oz capacity and a gorgeous, crystal clear glass composition, Beautiful craftsmanship and fine glassware go hand-in-hand, and no vessel demonstrates that more eloquently than this glass candle jar. Keep your candles in a container that they deserve, and provide a pretty presentation to your customers.

This youthful and vigorous <u>glass candle jars</u> provide various choice. No matter as candle jar, or as storage jar, It can bring warmth and happiness to your life, customize pattern jars provide you more choices that matches with your home decoration. You can work out more patterns for you candle brand!

This classic 10 ounce glass tumbler is a fantastic choice for high end scented poured candles. Set up as an aromatherapy cup for the home or wedding party or as a vase for the wedding centerpiece.