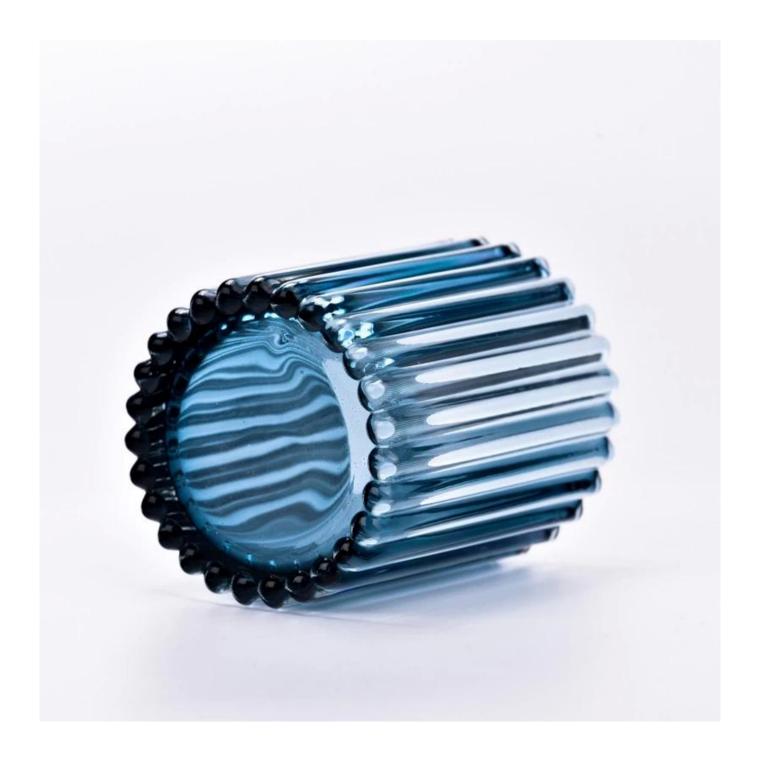

# product description

| product<br>name   | Fluted 8oz glass candle jars for home decor                                                     |
|-------------------|-------------------------------------------------------------------------------------------------|
| Sample<br>time    | 1. 5 days if there is glass shape and size 2. 15 days, if you need new shapes and sizes glass   |
| Measure           | Item No.:SGCX23042721 Top dia: 79mm Bottom dia: 74mm Height: 100mm Weight: 318g Capacity: 296ml |
| Packing           | Normal packing, Individual gift box, PVC box, window box, color box, white box, etc             |
| Delivery<br>time  | Within 35 days after the sample and order confirmed                                             |
| Payment<br>term   | 30% deposit by T/T in advance and the balance against the copy of B/L                           |
| Shipment          | By sea,by air,by Express and your shipping agent is acceptable                                  |
| Usage<br>Occasion | Home decor,Wedding Decoration,Wedding Favors,Decoration enhancement,                            |

Unusual shapes and simple style-perfect for presenting your style in any room. Quality, impressive style and these <u>glass candle jar</u> so very gift worthy.

This gorgeous glass candle jar matches with any home decoration furniture, for example, dining table, cooking bench, dressing table, tea table, coffee bar and bookshelves. It is also easy going with restaurants and hotels. When the candle is lighted, the room is filled with aroma!