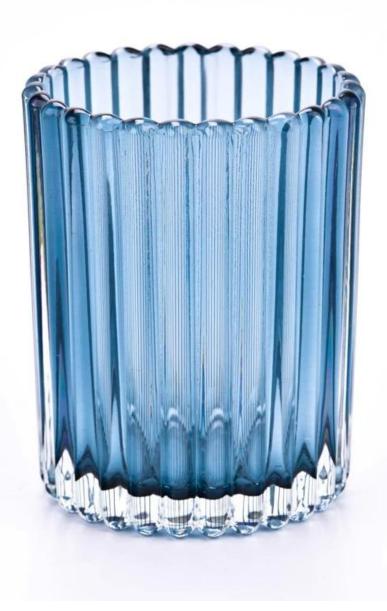

# product description

| product<br>name   | Fluted 8oz glass candle jars for home decor                                                     |
|-------------------|-------------------------------------------------------------------------------------------------|
| Sample<br>time    | 1. 5 days if there is glass shape and size 2. 15 days, if you need new shapes and sizes glass   |
| Measure           | Item No.:SGCX23042721 Top dia: 79mm Bottom dia: 74mm Height: 100mm Weight: 318g Capacity: 296ml |
| Packing           | Normal packing, Individual gift box, PVC box, window box, color box, white box, etc             |
| Delivery<br>time  | Within 35 days after the sample and order confirmed                                             |
| Payment<br>term   | 30% deposit by T/T in advance and the balance against the copy of B/L                           |
| Shipment          | By sea,by air,by Express and your shipping agent is acceptable                                  |
| Usage<br>Occasion | Home decor,Wedding Decoration,Wedding Favors,Decoration enhancement,                            |

Unusual shapes and simple style-perfect for presenting your style in any room. Quality, impressive style and these <u>glass candle jar</u> so very gift worthy.

This gorgeous glass candle jar matches with any home decoration furniture, for example, dining table, cooking bench, dressing table, tea table, coffee bar and bookshelves. It is also easy going with restaurants and hotels. When the candle is lighted, the room is filled with aroma!

This decorative candle jar is the perfect gift for friendship and makes a elegance high-end gift for your loved ones. Everyone will appreciate the craftsmanship quality of this exquisite glass candle jar.