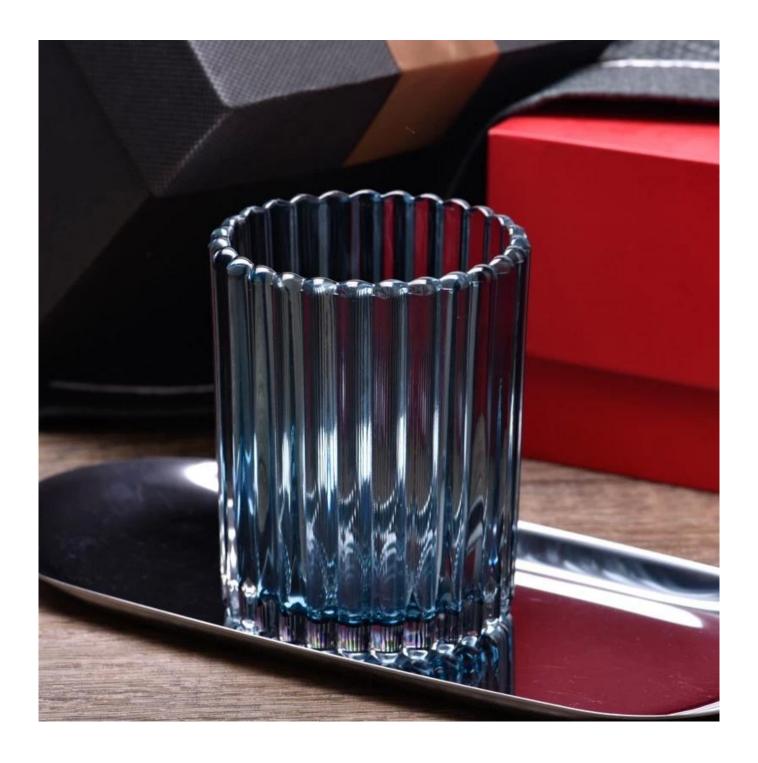

Unusual shapes and simple style-perfect for presenting your style in any room. Quality, impressive style and these <u>glass candle jar</u> so very gift worthy.

This gorgeous glass candle jar matches with any home decoration furniture, for example, dining table, cooking bench, dressing table, tea table, coffee bar and bookshelves. It is also easy going with restaurants and hotels. When the candle is lighted, the room is filled with aroma!

This decorative candle jar is the perfect gift for friendship and makes a elegance high-end gift for your loved ones. Everyone will appreciate the craftsmanship quality of this exquisite glass candle jar.