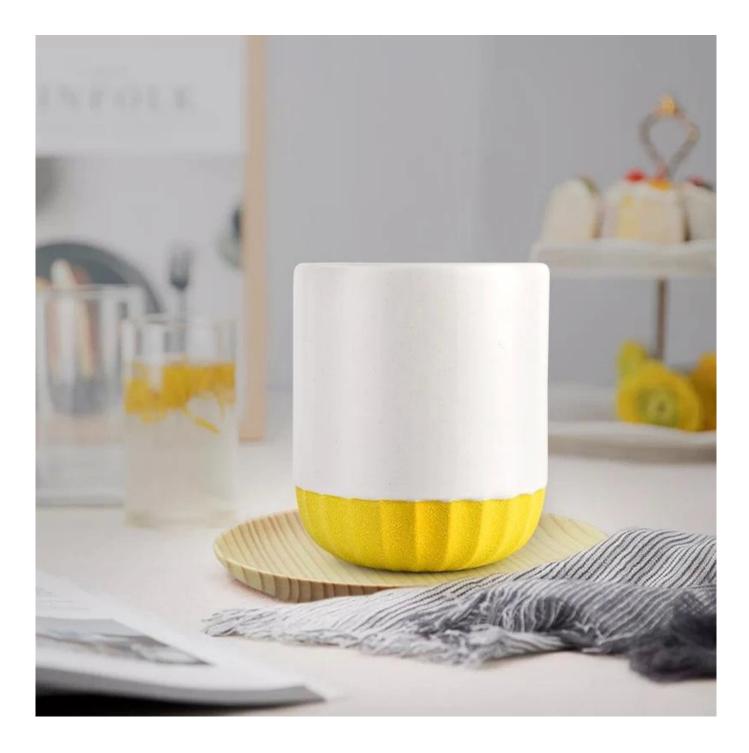

| Capacity | 271ml |
|----------|-------|
| weight   | 285g  |

This youthful and vigorous <u>ceramic candle jars</u> provide various choice. No matter as candle jar, or as storage jar, It can bring warmth and happiness to your life, customize pattern jars provide you more choices that matches with your home decoration. You can work out more patterns for you candle brand!

Unusual shapes and simple style-perfect for presenting your style in any room. Quality, impressive style and these <u>ceramic candle jars</u> so very gift worthy.

This decorative candle jar is the perfect gift for friendship and makes a elegance high-end gift for your loved ones. Everyone will appreciate the craftsmanship quality of this exquisite <u>ceramic candle jars</u>.