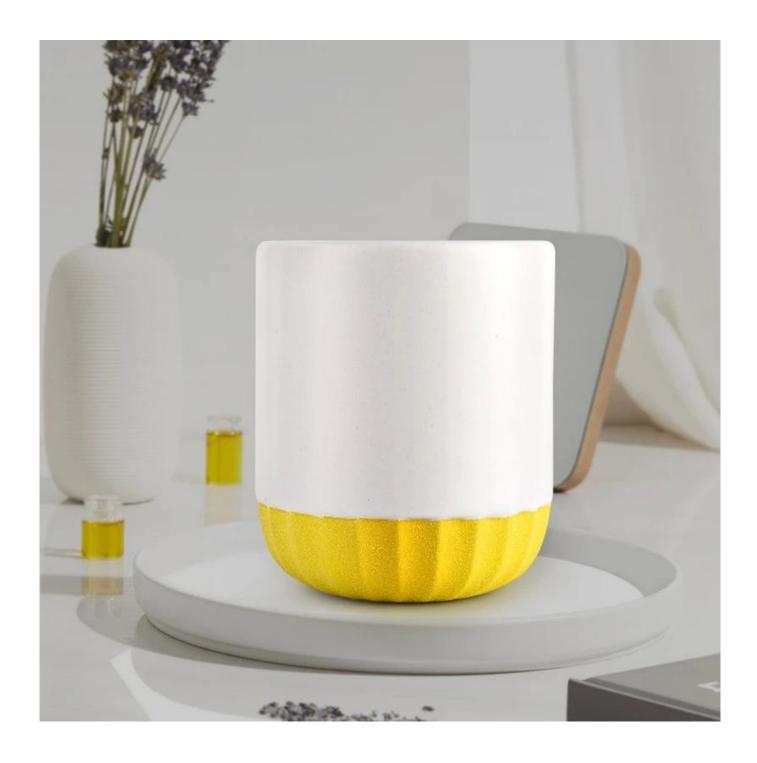

This gorgeous <u>ceramic candle jars</u> matches with any home decoration furniture, for example, dining table, cooking bench, dressing table, tea table, coffee bar and bookshelves. It is also easy going with restaurants and hotels. When the candle is lighted, the room is filled with aroma!