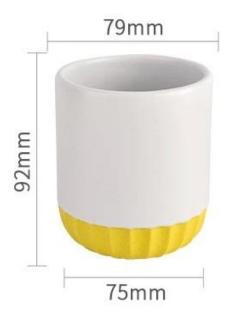

# product description

| product<br>name   | Fashion home decoration craft modern <u>ceramic candle jars</u>                                |  |
|-------------------|------------------------------------------------------------------------------------------------|--|
| Sample<br>time    | 1. 5 days if there is glass shape and size 2. 15 days, if you need new shapes and sizes glass  |  |
| Measure           | Item No.:SGMK21102721 Top dia: 79mm Bottom dia: 75mm Height: 92mm Weight: 285g Capacity: 271ml |  |
| Packing           | Normal packing, Individual gift box, PVC box, window box, color box, white box, etc            |  |
| Delivery<br>time  | Within 35 days after the sample and order confirmed                                            |  |
| Payment<br>term   | 30% deposit by T/T in advance and the balance against the copy of B/L                          |  |
| Shipment          | By sea,by air,by Express and your shipping agent is acceptable                                 |  |
| Usage<br>Occasion | Home decor, Wedding Decoration, Wedding Favors, Decoration enhancement,                        |  |

| Capacity | 271ml |
|----------|-------|
| weight   | 285g  |

This youthful and vigorous <u>ceramic candle jars</u> provide various choice. No matter as candle jar, or as storage jar, It can bring warmth and happiness to your life, customize pattern jars provide you more choices that matches with your home decoration. You can work out more patterns for you candle brand!