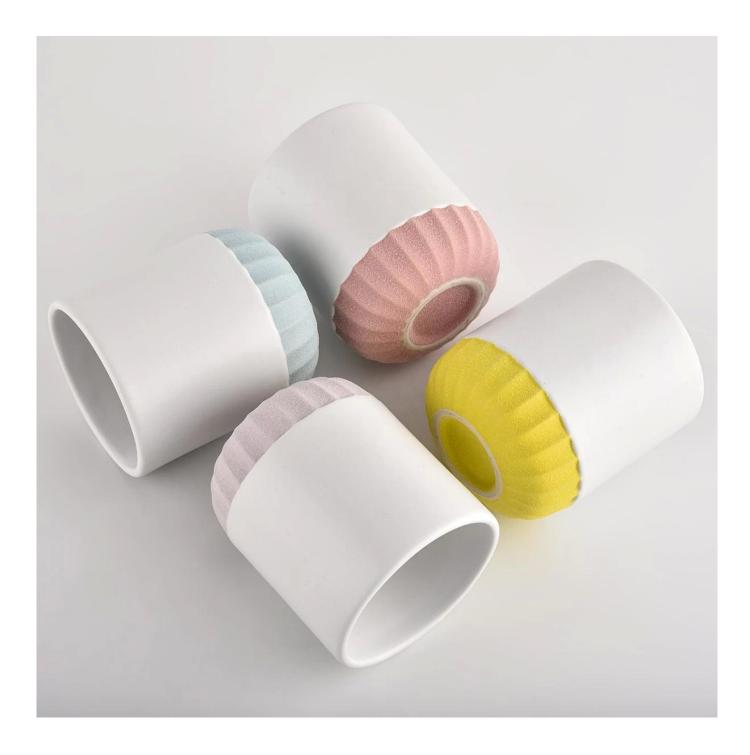

# product description

| product<br>name   | Fashion home decoration craft modern <u>ceramic candle jars</u>                                |  |
|-------------------|------------------------------------------------------------------------------------------------|--|
| Sample<br>time    | 1. 5 days if there is glass shape and size 2. 15 days, if you need new shapes and sizes glass  |  |
| Measure           | Item No.:SGMK21102721 Top dia: 79mm Bottom dia: 75mm Height: 92mm Weight: 285g Capacity: 271ml |  |
| Packing           | Normal packing, Individual gift box, PVC box, window box, color box, white box, etc            |  |
| Delivery<br>time  | Within 35 days after the sample and order confirmed                                            |  |
| Payment<br>term   | 30% deposit by T/T in advance and the balance against the copy of B/L                          |  |
| Shipment          | By sea,by air,by Express and your shipping agent is acceptable                                 |  |
| Usage<br>Occasion | Home decor, Wedding Decoration, Wedding Favors, Decoration enhancement,                        |  |

| Capacity | 271ml |
|----------|-------|
| weight   | 285g  |

This youthful and vigorous <u>ceramic candle jars</u> provide various choice. No matter as candle jar, or as storage jar, It can bring warmth and happiness to your life, customize pattern jars provide you more choices that matches with your home decoration. You can work out more patterns for you candle brand!

Unusual shapes and simple style-perfect for presenting your style in any room. Quality, impressive style and these <u>ceramic candle jars</u> so very gift worthy.

This decorative candle jar is the perfect gift for friendship and makes a elegance high-end gift for your loved ones. Everyone will appreciate the craftsmanship quality of this exquisite <u>ceramic candle jars</u>.

This gorgeous <u>ceramic candle jars</u> matches with any home decoration furniture, for example, dining table, cooking bench, dressing table, tea table, coffee bar and bookshelves. It is also easy going with restaurants and hotels. When the candle is lighted, the room is filled with aroma!