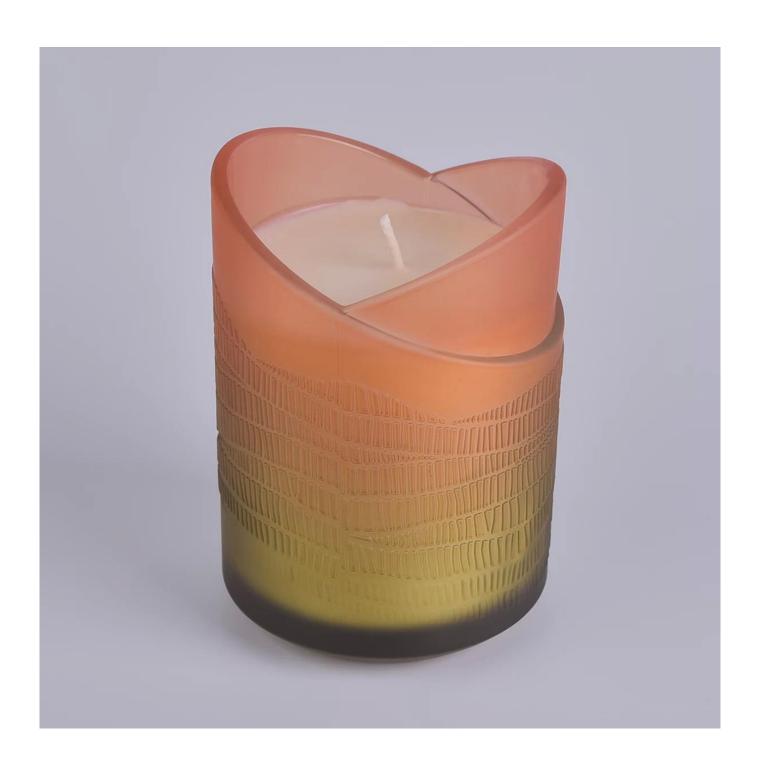

# **About us**

Elegant gradient color glass candle holder, luxury glass candle jar

| Product name   | Elegant gradient color glass candle holder, luxury glass candle jar                                                |  |  |
|----------------|--------------------------------------------------------------------------------------------------------------------|--|--|
| Specification  | Caliber: 78.3mm Peak: 113mm Nadir: 95.4mm Bottom diameter: 77.6mm Weight: 402g Capacity: 289ml Wall thickness: 4mm |  |  |
| Sample time    | 5 days if at exist shaped and size of glass     1. 5 days if need new shape or size of glass                       |  |  |
| Packing        | Normal packing,Individual gift box, PVC box, window box, color box, white box, etc                                 |  |  |
| Delivery time  | Within 35 days after the sample and order confirmed                                                                |  |  |
| Payment term   | 30% deposit by T/T in advance and the balance against the copy of B/L                                              |  |  |
| Shipment       | By sea,by air,by Express and your shipping agent is acceptable                                                     |  |  |
| Usage Occasion | Home decor, Wedding Decoration, Wedding Favors, Decoration enhancement,                                            |  |  |