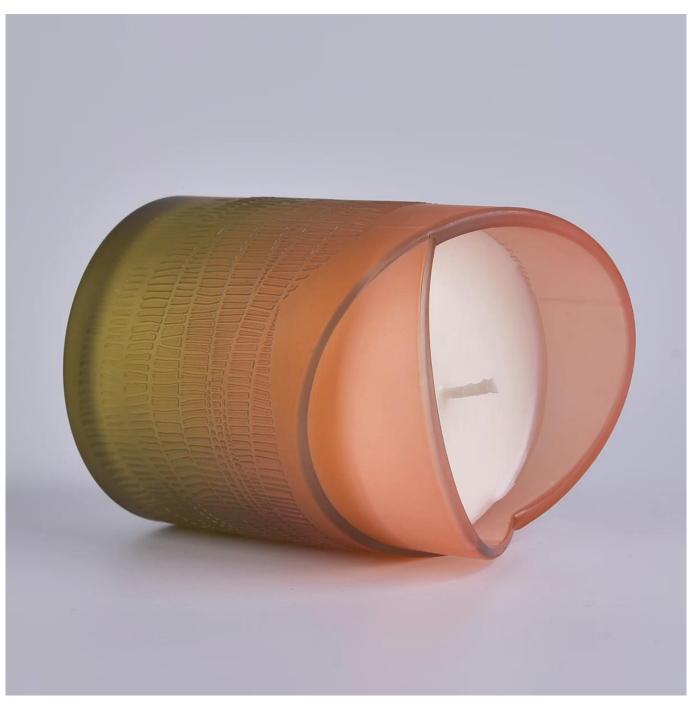

# **About us**

Elegant gradient color glass candle holder, luxury glass candle jar

| Product name   | Elegant gradient color glass candle holder, luxury glass candle jar                                                |  |  |
|----------------|--------------------------------------------------------------------------------------------------------------------|--|--|
| Specification  | Caliber: 78.3mm Peak: 113mm Nadir: 95.4mm Bottom diameter: 77.6mm Weight: 402g Capacity: 289ml Wall thickness: 4mm |  |  |
| Sample time    | 5 days if at exist shaped and size of glass     1. 5 days if need new shape or size of glass                       |  |  |
| Packing        | Normal packing,Individual gift box, PVC box, window box, color box, white box, etc                                 |  |  |
| Delivery time  | Within 35 days after the sample and order confirmed                                                                |  |  |
| Payment term   | 30% deposit by T/T in advance and the balance against the copy of B/L                                              |  |  |
| Shipment       | By sea,by air,by Express and your shipping agent is acceptable                                                     |  |  |
| Usage Occasion | Home decor, Wedding Decoration, Wedding Favors, Decoration enhancement,                                            |  |  |