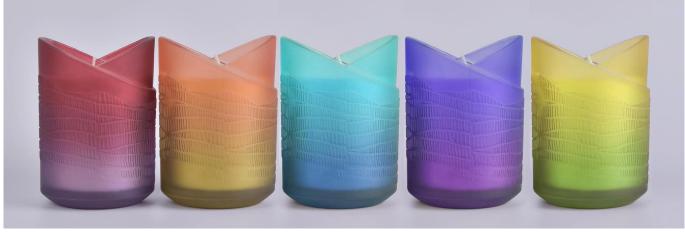

# **About us**

Elegant gradient color glass candle holder, luxury glass candle jar

| Product name   | Elegant gradient color glass candle holder, luxury glass candle jar                                                |  |  |
|----------------|--------------------------------------------------------------------------------------------------------------------|--|--|
| Specification  | Caliber: 78.3mm Peak: 113mm Nadir: 95.4mm Bottom diameter: 77.6mm Weight: 402g Capacity: 289ml Wall thickness: 4mm |  |  |
| Sample time    | 5 days if at exist shaped and size of glass     1. 5 days if need new shape or size of glass                       |  |  |
| Packing        | Normal packing,Individual gift box, PVC box, window box, color box, white box, etc                                 |  |  |
| Delivery time  | Within 35 days after the sample and order confirmed                                                                |  |  |
| Payment term   | 30% deposit by T/T in advance and the balance against the copy of B/L                                              |  |  |
| Shipment       | By sea,by air,by Express and your shipping agent is acceptable                                                     |  |  |
| Usage Occasion | Home decor, Wedding Decoration, Wedding Favors, Decoration enhancement,                                            |  |  |