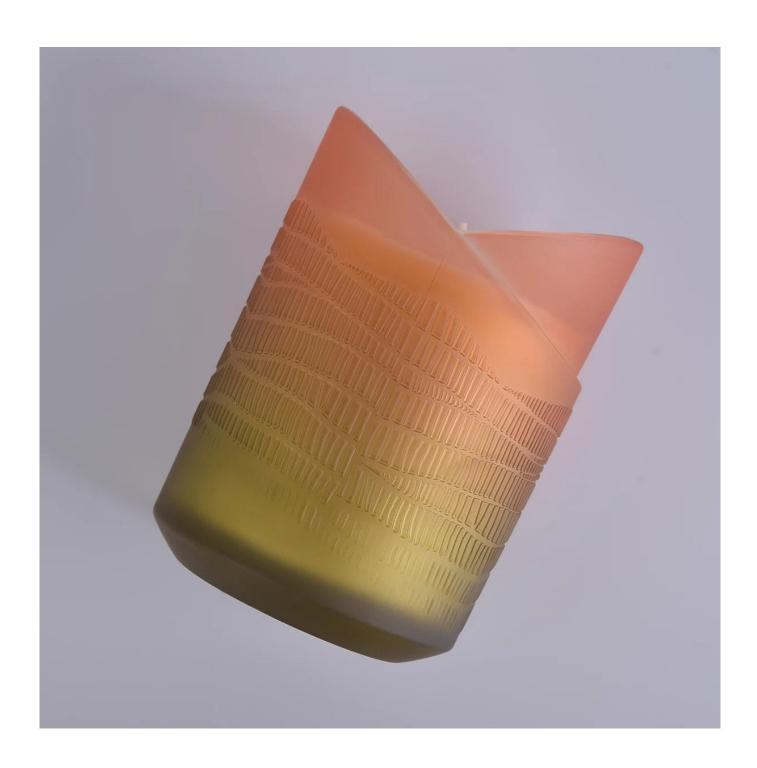

# **About us**

Elegant gradient color glass candle holder, luxury glass candle jar

| Product name   | Elegant gradient color glass candle holder, luxury glass candle jar                                                |  |  |
|----------------|--------------------------------------------------------------------------------------------------------------------|--|--|
| Specification  | Caliber: 78.3mm Peak: 113mm Nadir: 95.4mm Bottom diameter: 77.6mm Weight: 402g Capacity: 289ml Wall thickness: 4mm |  |  |
| Sample time    | 5 days if at exist shaped and size of glass     1. 5 days if need new shape or size of glass                       |  |  |
| Packing        | Normal packing,Individual gift box, PVC box, window box, color box, white box, etc                                 |  |  |
| Delivery time  | Within 35 days after the sample and order confirmed                                                                |  |  |
| Payment term   | 30% deposit by T/T in advance and the balance against the copy of B/L                                              |  |  |
| Shipment       | By sea,by air,by Express and your shipping agent is acceptable                                                     |  |  |
| Usage Occasion | Home decor, Wedding Decoration, Wedding Favors, Decoration enhancement,                                            |  |  |