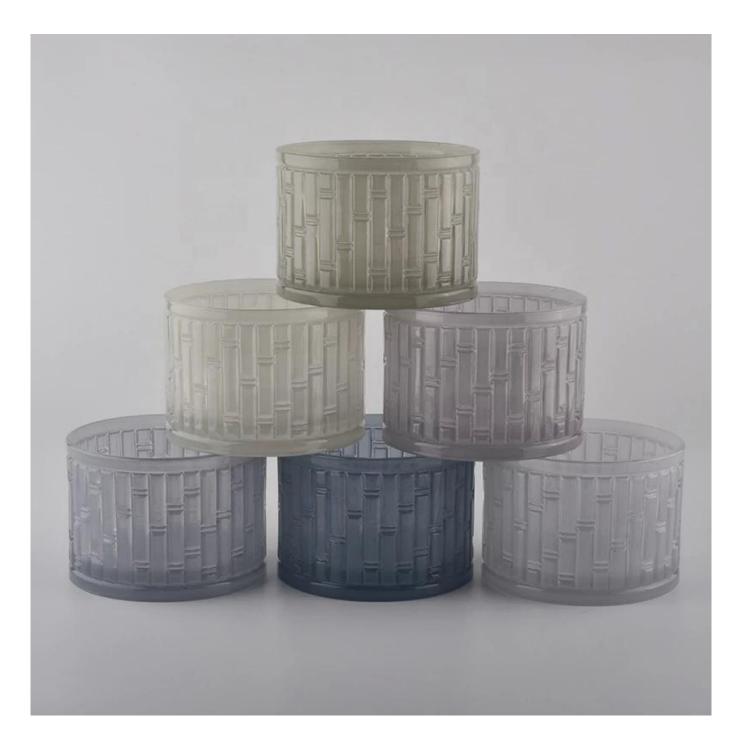

### 80% Fragrance Brands Supplier

Focus on fragrance products over 10 years

**Product Description** 

Specification

Product NameFactory price large candle glass jars container 10oz 20ozPackingNormal packing,Individual gift box, PVC box, window box, color box, white box, etcDelivery timeWithin 35 days after the sample and order confirmedShipmentBy sea,by air,by Express and your shipping agent is acceptablePacking & Delivery