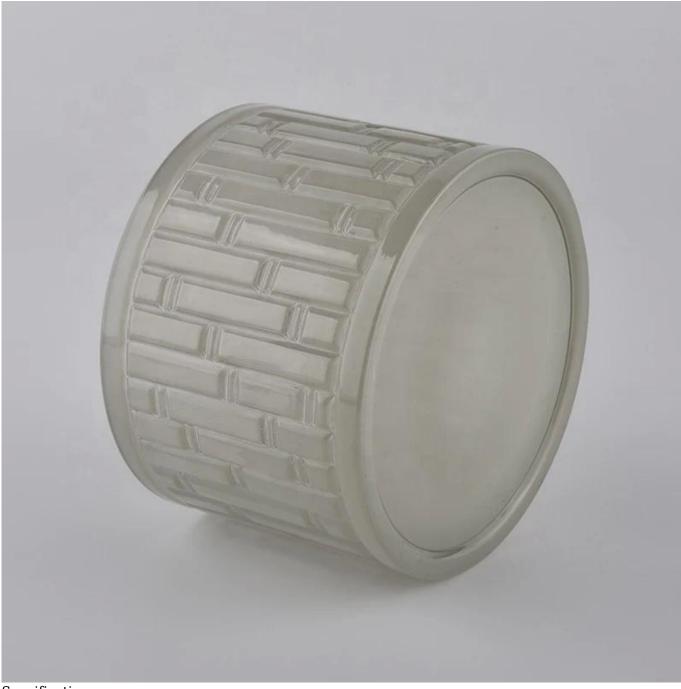

### 80% Fragrance Brands Supplier

Focus on fragrance products over 10 years

**Product Description** 

Specification

Product NameFactory price large candle glass jars container 10oz 20ozPackingNormal packing,Individual gift box, PVC box, window box, color box, white box, etcDelivery timeWithin 35 days after the sample and order confirmedShipmentBy sea,by air,by Express and your shipping agent is acceptablePacking & Delivery