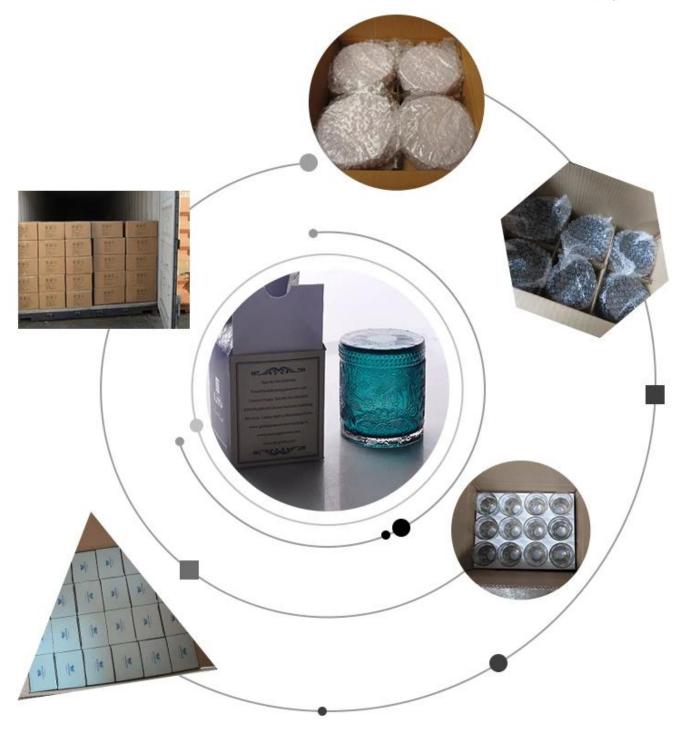

# <sup>†</sup>PACKAGING&SHIPPING<sub>1</sub>

To better ensure the safety of your goods, professional, environmentally friendly, convenient and efficient packaging services will be provided. Company Profile

We have Normal packing,PVC box, Window box,carton box,pallet Color box,White box,ect. of course,we can customize Individual gift box for you.

### 80% Fragrance Brands Supplier

Focus on fragrance products over 10 years

**Product Description** 

Specification

Product NameFactory price large candle glass jars container 10oz 20ozPackingNormal packing,Individual gift box, PVC box, window box, color box, white box, etcDelivery timeWithin 35 days after the sample and order confirmedShipmentBy sea,by air,by Express and your shipping agent is acceptablePacking & Delivery