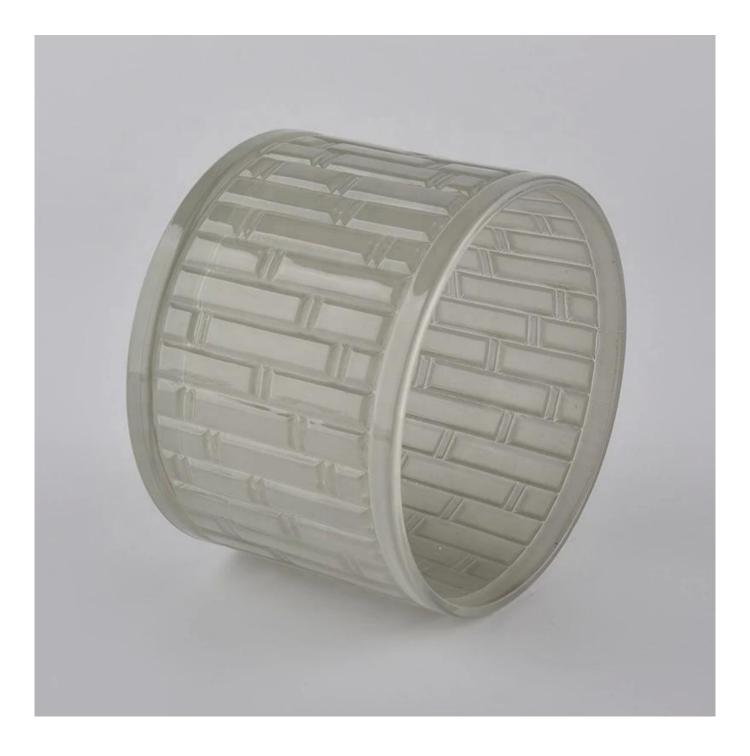

### 80% Fragrance Brands Supplier

Focus on fragrance products over 10 years

**Product Description** 

Specification

Product NameFactory price large candle glass jars container 10oz 20ozPackingNormal packing,Individual gift box, PVC box, window box, color box, white box, etcDelivery timeWithin 35 days after the sample and order confirmedShipmentBy sea,by air,by Express and your shipping agent is acceptablePacking & Delivery