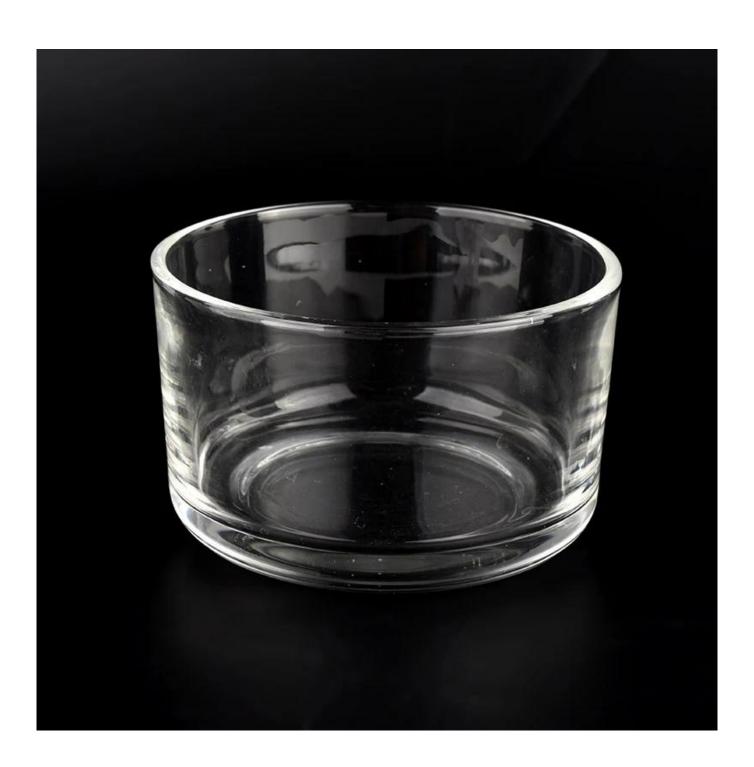

## Empty round cylinder 700ml glass candle jars

| Measure(mm)           | Top dia: 130 mm  Bottom dia: 124 mm  Height: 78 mm  Weight: 609 g  Capcity: 694ml  Material: high white glass  Manufacturing: machine made |
|-----------------------|--------------------------------------------------------------------------------------------------------------------------------------------|
| Packing               | Normal packing,Individual gift box, PVC box, window box, color box, white box, etc                                                         |
| Delivery time         | Within 35 days after the sample and order confirmed                                                                                        |
| Payment term          | 30% deposit by T/T in advance and the balance against the copy of B/L                                                                      |
| Shipment              | By sea,by air,by Express and your shipping agent is acceptable                                                                             |
| <b>Usage Occasion</b> | Home decor, Wedding Decoration, Wedding Favors, Decoration enhancement,                                                                    |