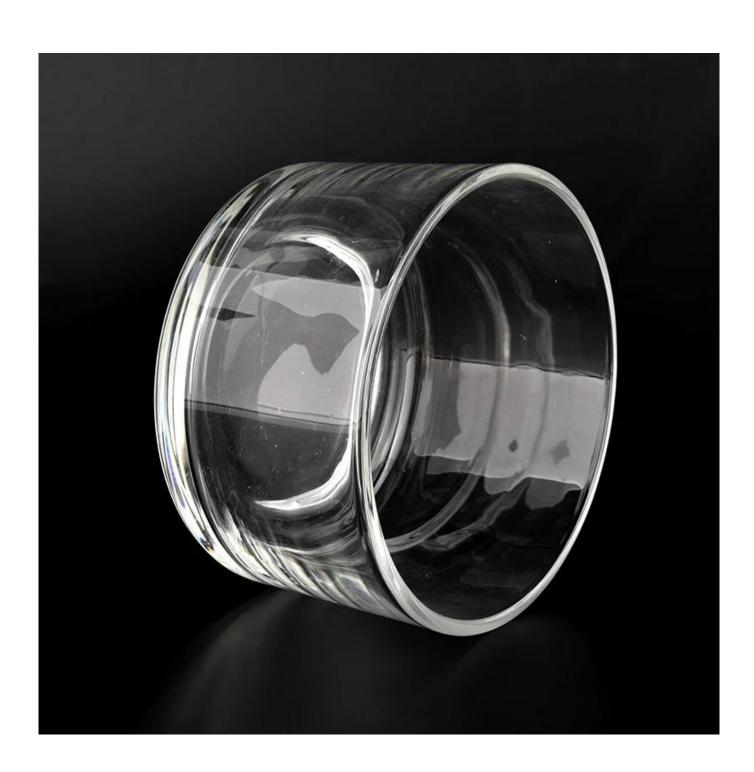

## Empty round cylinder 700ml glass candle jars

| Measure(mm)           | Top dia: 130 mm  Bottom dia: 124 mm  Height: 78 mm  Weight: 609 g  Capcity: 694ml  Material: high white glass  Manufacturing: machine made |
|-----------------------|--------------------------------------------------------------------------------------------------------------------------------------------|
| Packing               | Normal packing,Individual gift box, PVC box, window box, color box, white box, etc                                                         |
| Delivery time         | Within 35 days after the sample and order confirmed                                                                                        |
| Payment term          | 30% deposit by T/T in advance and the balance against the copy of B/L                                                                      |
| Shipment              | By sea,by air,by Express and your shipping agent is acceptable                                                                             |
| <b>Usage Occasion</b> | Home decor, Wedding Decoration, Wedding Favors, Decoration enhancement,                                                                    |