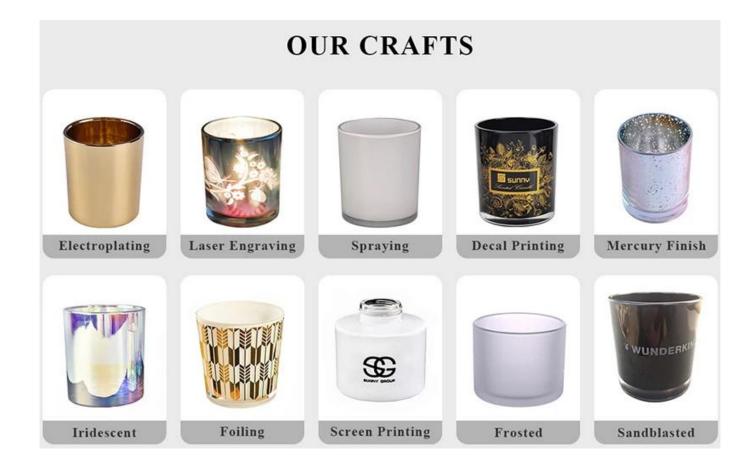

### **Product Description**

The <u>cylinder glass candle holders with lids</u> are designed by our professional designers team. It is made from deep processing and kept good quality. It is suitable for home, wedding, party decorations and so on.