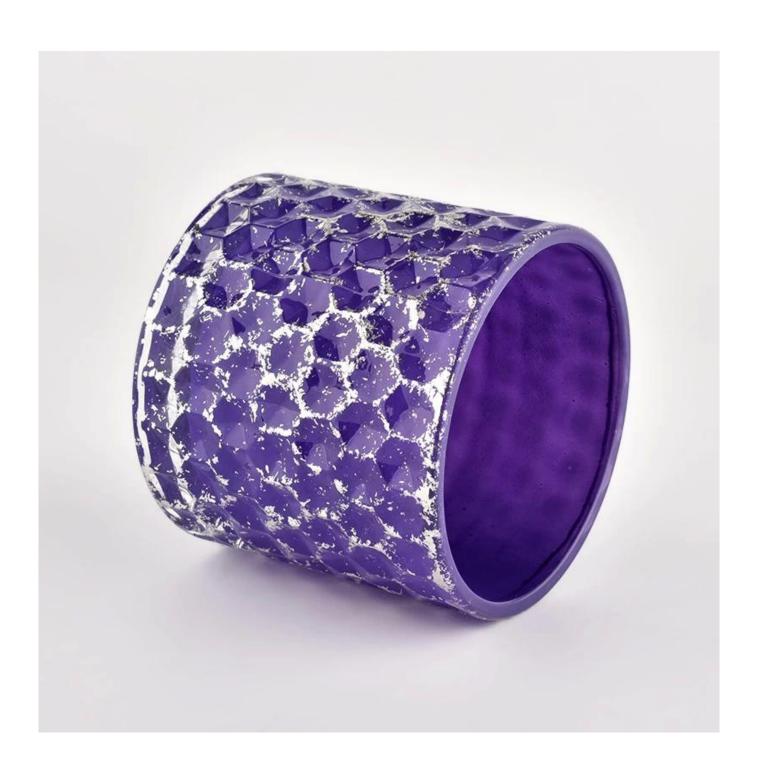

# **Empty purple Candle Vessels with lids Glass Container Wholesale**

### **Product Description**

The <u>cylinder glass candle holders with lids</u> are designed by our professional designers team. It is made from deep processing and kept good quality. It is suitable for home, wedding, party decorations and so on.

| product name      | Empty purple Candle Vessels with lids Glass Container Wholesale                                                         |
|-------------------|-------------------------------------------------------------------------------------------------------------------------|
| Sample time       | <ul><li>1. 5 days if there is glass shape and size</li><li>2. 15 days, if you need new shapes and sizes glass</li></ul> |
| Measure           | Item No.:SGHL21112604 Top dia.: 99mm Bottom dia.: 99mm Height: 90mm Capacity: 440ml Weight: 525g                        |
| Packing           | Normal packing,Individual gift box, PVC box, window box, color box, white box, etc                                      |
| Delivery time     | Within 35 days after the sample and order confirmed                                                                     |
| Payment term      | 30% deposit by T/T in advance and the balance against the copy of B/L                                                   |
| Shipment          | By sea,by air,by Express and your shipping agent is acceptable                                                          |
| Usage<br>Occasion | Home decor,Wedding Decoration,Wedding Favors,Decoration enhancement,                                                    |