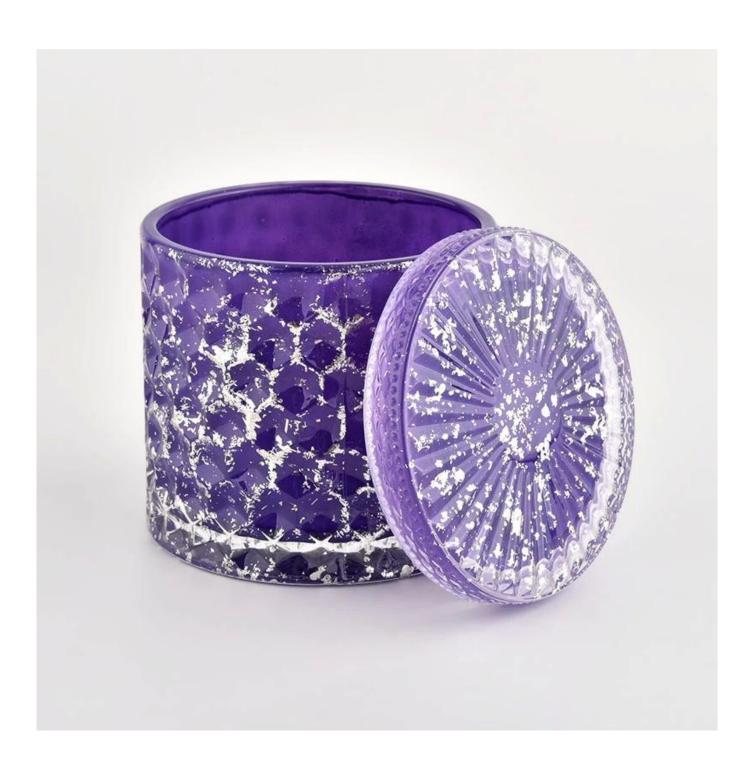

# **Empty purple Candle Vessels with lids Glass Container Wholesale**

### **Product Description**

The <u>cylinder glass candle holders with lids</u> are designed by our professional designers team. It is made from deep processing and kept good quality. It is suitable for home, wedding, party decorations and so on.

| product name      | Empty purple Candle Vessels with lids Glass Container Wholesale                                                         |
|-------------------|-------------------------------------------------------------------------------------------------------------------------|
| Sample time       | <ul><li>1. 5 days if there is glass shape and size</li><li>2. 15 days, if you need new shapes and sizes glass</li></ul> |
| Measure           | Item No.:SGHL21112604 Top dia.: 99mm Bottom dia.: 99mm Height: 90mm Capacity: 440ml Weight: 525g                        |
| Packing           | Normal packing,Individual gift box, PVC box, window box, color box, white box, etc                                      |
| Delivery time     | Within 35 days after the sample and order confirmed                                                                     |
| Payment term      | 30% deposit by T/T in advance and the balance against the copy of B/L                                                   |
| Shipment          | By sea,by air,by Express and your shipping agent is acceptable                                                          |
| Usage<br>Occasion | Home decor,Wedding Decoration,Wedding Favors,Decoration enhancement,                                                    |