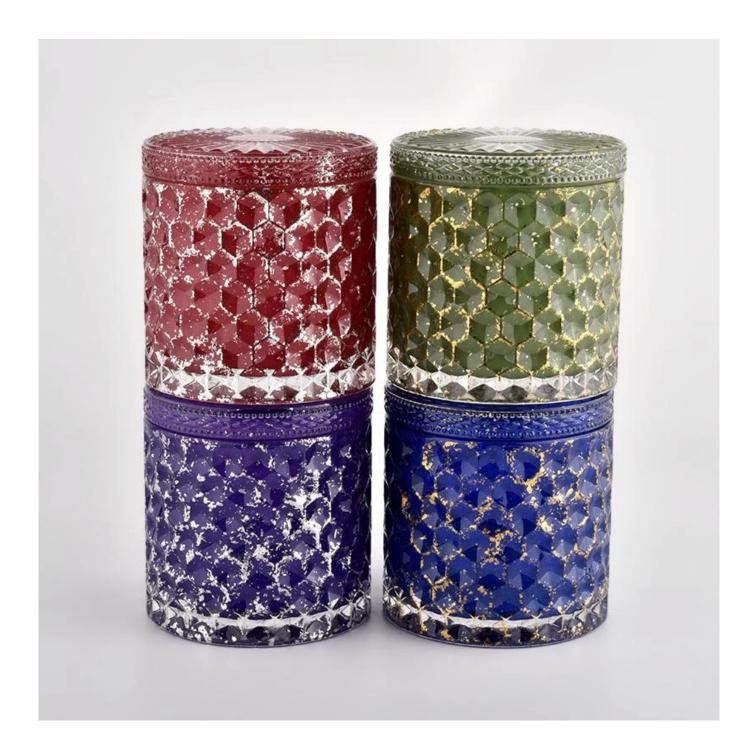

# **Empty purple Candle Vessels with lids Glass Container Wholesale**

### **Product Description**

The <u>cylinder glass candle holders with lids</u> are designed by our professional designers team. It is made from deep processing and kept good quality. It is suitable for home, wedding, party decorations and so on.

| product name      | Empty purple Candle Vessels with lids Glass Container Wholesale                                                         |
|-------------------|-------------------------------------------------------------------------------------------------------------------------|
| Sample time       | <ul><li>1. 5 days if there is glass shape and size</li><li>2. 15 days, if you need new shapes and sizes glass</li></ul> |
| Measure           | Item No.:SGHL21112604 Top dia.: 99mm Bottom dia.: 99mm Height: 90mm Capacity: 440ml Weight: 525g                        |
| Packing           | Normal packing,Individual gift box, PVC box, window box, color box, white box, etc                                      |
| Delivery time     | Within 35 days after the sample and order confirmed                                                                     |
| Payment term      | 30% deposit by T/T in advance and the balance against the copy of B/L                                                   |
| Shipment          | By sea,by air,by Express and your shipping agent is acceptable                                                          |
| Usage<br>Occasion | Home decor,Wedding Decoration,Wedding Favors,Decoration enhancement,                                                    |