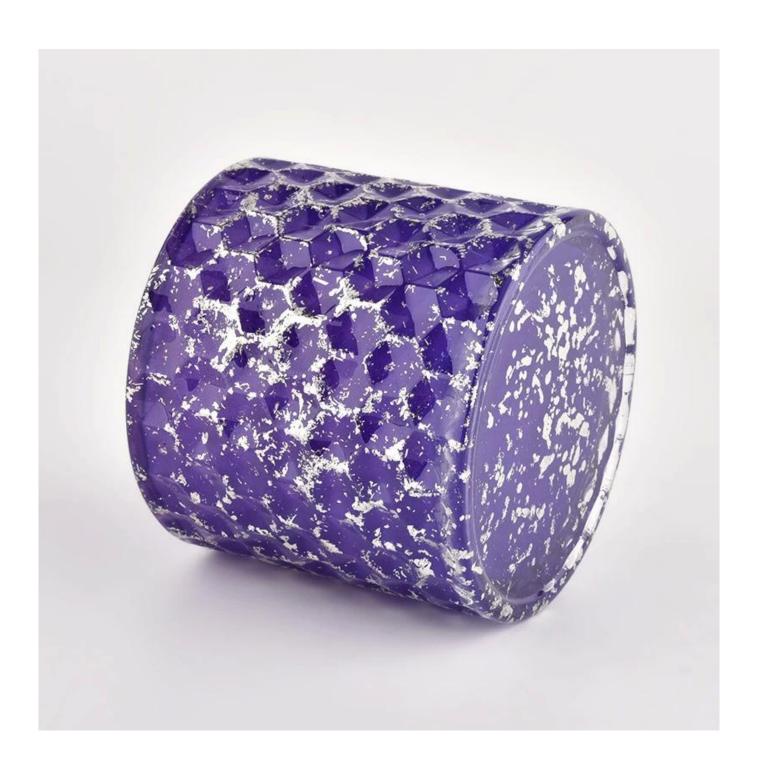

# **Empty purple Candle Vessels with lids Glass Container Wholesale**

### **Product Description**

The <u>cylinder glass candle holders with lids</u> are designed by our professional designers team. It is made from deep processing and kept good quality. It is suitable for home, wedding, party decorations and so on.

| product name      | Empty purple Candle Vessels with lids Glass Container Wholesale                                                         |
|-------------------|-------------------------------------------------------------------------------------------------------------------------|
| Sample time       | <ul><li>1. 5 days if there is glass shape and size</li><li>2. 15 days, if you need new shapes and sizes glass</li></ul> |
| Measure           | Item No.:SGHL21112604 Top dia.: 99mm Bottom dia.: 99mm Height: 90mm Capacity: 440ml Weight: 525g                        |
| Packing           | Normal packing,Individual gift box, PVC box, window box, color box, white box, etc                                      |
| Delivery time     | Within 35 days after the sample and order confirmed                                                                     |
| Payment term      | 30% deposit by T/T in advance and the balance against the copy of B/L                                                   |
| Shipment          | By sea,by air,by Express and your shipping agent is acceptable                                                          |
| Usage<br>Occasion | Home decor,Wedding Decoration,Wedding Favors,Decoration enhancement,                                                    |