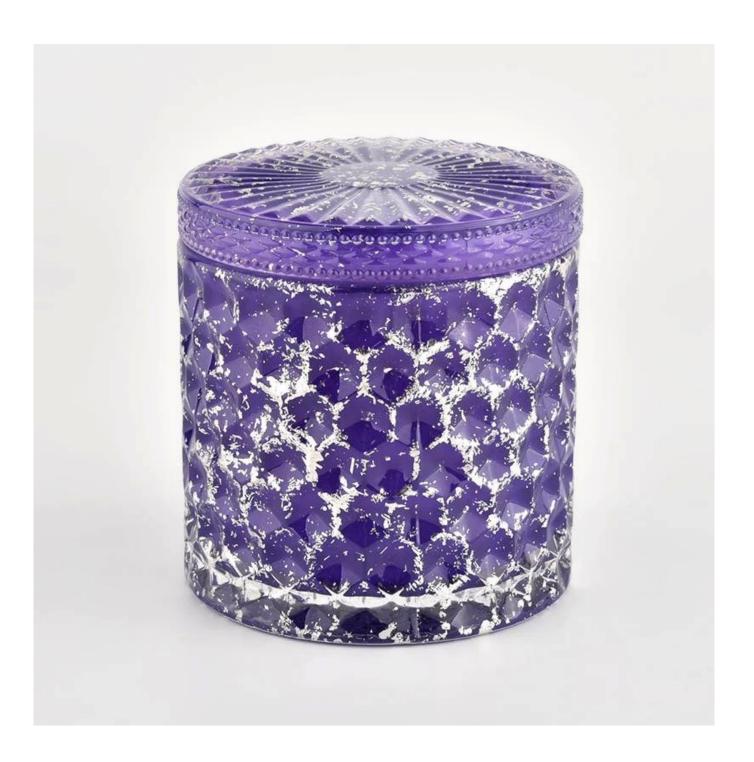

# **Empty purple Candle Vessels with lids Glass Container Wholesale**

### **Product Description**

The <u>cylinder glass candle holders with lids</u> are designed by our professional designers team. It is made from deep processing and kept good quality. It is suitable for home, wedding, party decorations and so on.

| product name      | Empty purple Candle Vessels with lids Glass Container Wholesale                                                         |
|-------------------|-------------------------------------------------------------------------------------------------------------------------|
| Sample time       | <ul><li>1. 5 days if there is glass shape and size</li><li>2. 15 days, if you need new shapes and sizes glass</li></ul> |
| Measure           | Item No.:SGHL21112604 Top dia.: 99mm Bottom dia.: 99mm Height: 90mm Capacity: 440ml Weight: 525g                        |
| Packing           | Normal packing,Individual gift box, PVC box, window box, color box, white box, etc                                      |
| Delivery time     | Within 35 days after the sample and order confirmed                                                                     |
| Payment term      | 30% deposit by T/T in advance and the balance against the copy of B/L                                                   |
| Shipment          | By sea,by air,by Express and your shipping agent is acceptable                                                          |
| Usage<br>Occasion | Home decor,Wedding Decoration,Wedding Favors,Decoration enhancement,                                                    |