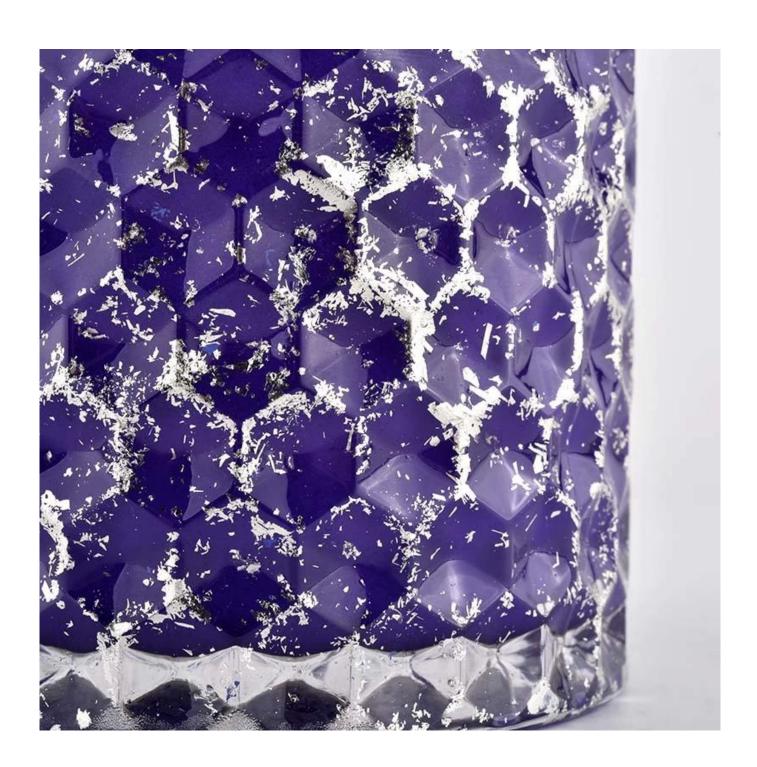

# **Empty purple Candle Vessels with lids Glass Container Wholesale**

### **Product Description**

The <u>cylinder glass candle holders with lids</u> are designed by our professional designers team. It is made from deep processing and kept good quality. It is suitable for home, wedding, party decorations and so on.

| product name      | Empty purple Candle Vessels with lids Glass Container Wholesale                                                         |
|-------------------|-------------------------------------------------------------------------------------------------------------------------|
| Sample time       | <ul><li>1. 5 days if there is glass shape and size</li><li>2. 15 days, if you need new shapes and sizes glass</li></ul> |
| Measure           | Item No.:SGHL21112604 Top dia.: 99mm Bottom dia.: 99mm Height: 90mm Capacity: 440ml Weight: 525g                        |
| Packing           | Normal packing,Individual gift box, PVC box, window box, color box, white box, etc                                      |
| Delivery time     | Within 35 days after the sample and order confirmed                                                                     |
| Payment term      | 30% deposit by T/T in advance and the balance against the copy of B/L                                                   |
| Shipment          | By sea,by air,by Express and your shipping agent is acceptable                                                          |
| Usage<br>Occasion | Home decor,Wedding Decoration,Wedding Favors,Decoration enhancement,                                                    |