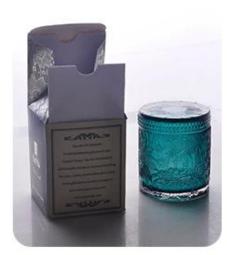

# Empty glass oil diffuser bottle fragrance aromatherapy home decorations

(All the images on this site are copyrighted by Sunny Glassware. Any unauthorized reprinting will be regarded as copyright infringement.)

| product name  | Empty glass oil diffuser bottle fragrance aromatherapy home decorations                      |
|---------------|----------------------------------------------------------------------------------------------|
| Sample time   | 1. 5 days if at exist shaped and size of glass 2. 15 days if need new shape or size of glass |
| Measure(mm)   | Top dia:45mm Bottom dia:77mm Height:112mm Capacity:252ml Weight:374g                         |
| Packing       | Normal packing,Individual gift box, PVC box, window box, color box, white box, etc           |
| Delivery time | Within 35 days after the sample and order confirmed                                          |
| Payment term  | 30% deposit by T/T in advance and the balance against the copy of B/L                        |
| Shipment      | By sea,by air,by Express and your shipping agent is acceptable                               |