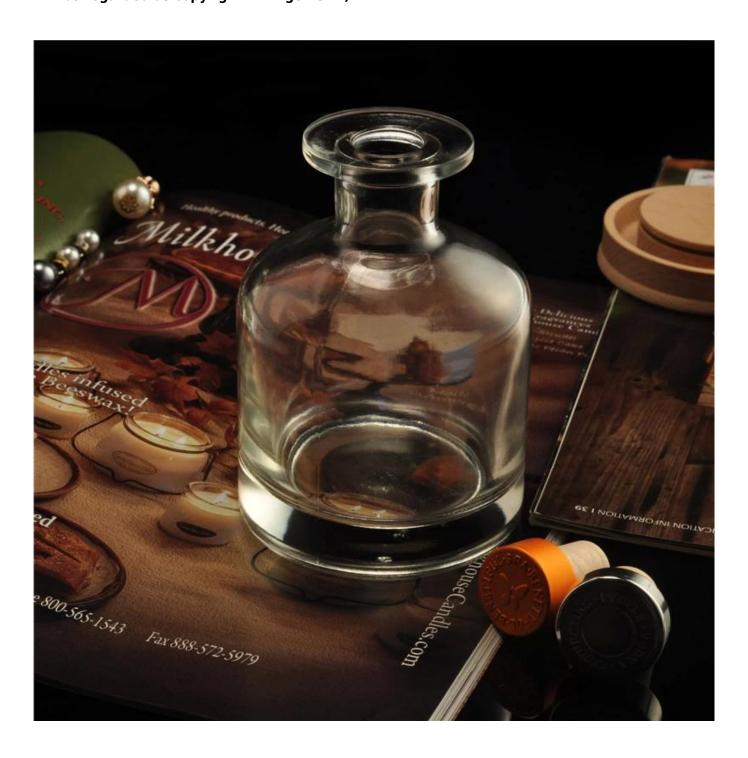

# Empty glass oil diffuser bottle fragrance aromatherapy home decorations

(All the images on this site are copyrighted by Sunny Glassware. Any unauthorized reprinting will be regarded as copyright infringement.)

| product name  | Empty glass oil diffuser bottle fragrance aromatherapy home decorations                      |
|---------------|----------------------------------------------------------------------------------------------|
| Sample time   | 1. 5 days if at exist shaped and size of glass 2. 15 days if need new shape or size of glass |
| Measure(mm)   | Top dia:45mm Bottom dia:77mm Height:112mm Capacity:252ml Weight:374g                         |
| Packing       | Normal packing,Individual gift box, PVC box, window box, color box, white box, etc           |
| Delivery time | Within 35 days after the sample and order confirmed                                          |
| Payment term  | 30% deposit by T/T in advance and the balance against the copy of B/L                        |
| Shipment      | By sea,by air,by Express and your shipping agent is acceptable                               |