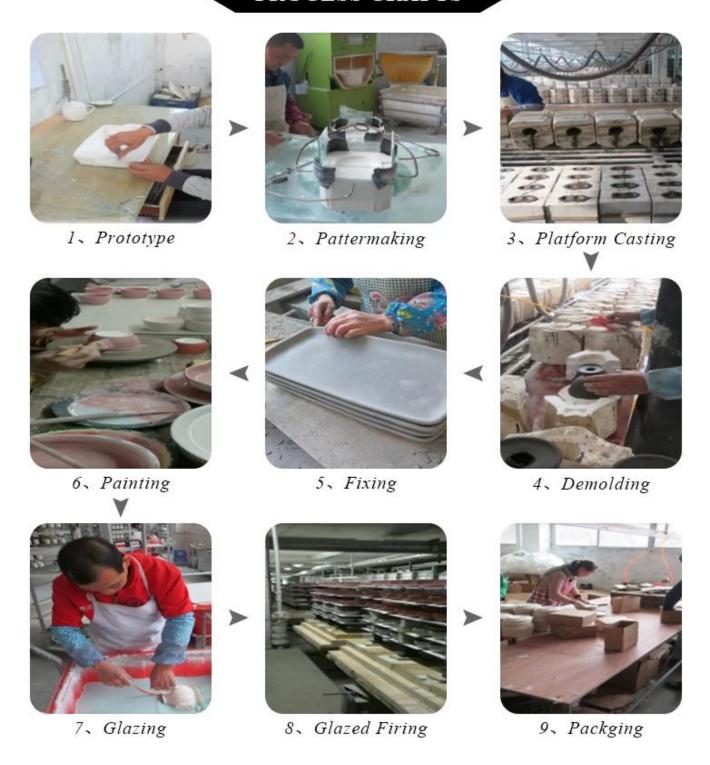

size of glass |
| Measure(mm)   | Top dia:45mm Bottom dia:77mm Height:112mm Capacity:252ml Weight:374g                         |
| Packing       | Normal packing,Individual gift box, PVC box, window box, color box, white box, etc           |
| Delivery time | Within 35 days after the sample and order confirmed                                          |
| Payment term  | 30% deposit by T/T in advance and the balance against the copy of B/L                        |
| Shipment      | By sea,by air,by Express and your shipping agent is acceptable                               |

| ancell | <b>Occasion</b> |  |
|--------|-----------------|--|
| Usaue  | OCCASION        |  |

Home decor, Wedding Decoration, Wedding Favors, Decoration enhancement,

### **Process Craft**

### · PROCESS CRAFTS ·



### **Packaging & Shipping**

We also have **our own professional and international logistic company** for your service.



# Different From The Peer

- Own professional shipping company( Shenzhen Sunny
- Worldwide logistics)
- 20+ years freight history and WCA members.







### · PACKING&SHIPPING ·







### · PACKING DISPLAY ·













### · FACTORY ·







### **Exhibition**

Sunny Glassware have taken part in various exhibitions since 2002 year, like Shanghai, London, Hongkong show.

We win customers'trust and recognition which improve our brand reputation.

### · EXHIBITION ·











There are more than 5000 products in Shenzhen sample room of Sunny Glassware for your reference. Our products are famous for all around the world and of superior quality. We trust firmly that