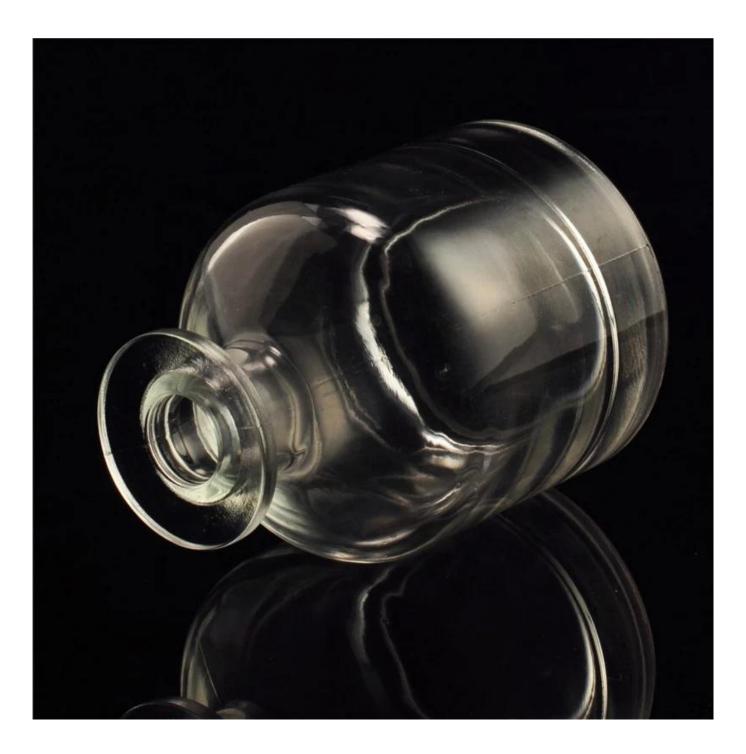

# Empty glass oil diffuser bottle fragrance aromatherapy home decorations

# RICH EXPERIENCE

Sunny Group has offered glassware for 26 years experience with all kinds of products being exported to more than 30 countries and regions.

ARTISAN DESIGN: Everything flourishes in spring, this artfully-designed pattern brings people a sense of vitality. This beautiful aromatic diffuser is a perfect home decor piece for flameless fragrance.

(All the images on this site are copyrighted by Sunny Glassware. Any unauthorized reprinting will be regarded as copyright infringement.)

| product name  | Empty glass oil diffuser bottle fragrance aromatherapy home decorations                      |
|---------------|----------------------------------------------------------------------------------------------|
| Sample time   | 1. 5 days if at exist shaped and size of glass 2. 15 days if need new shape or size of glass |
| Measure(mm)   | Top dia:45mm Bottom dia:77mm Height:112mm Capacity:252ml Weight:374g                         |
| Packing       | Normal packing,Individual gift box, PVC box, window box, color box, white box, etc           |
| Delivery time | Within 35 days after the sample and order confirmed                                          |
| Payment term  | 30% deposit by T/T in advance and the balance against the copy of B/L                        |
| Shipment      | By sea,by air,by Express and your shipping agent is acceptable                               |