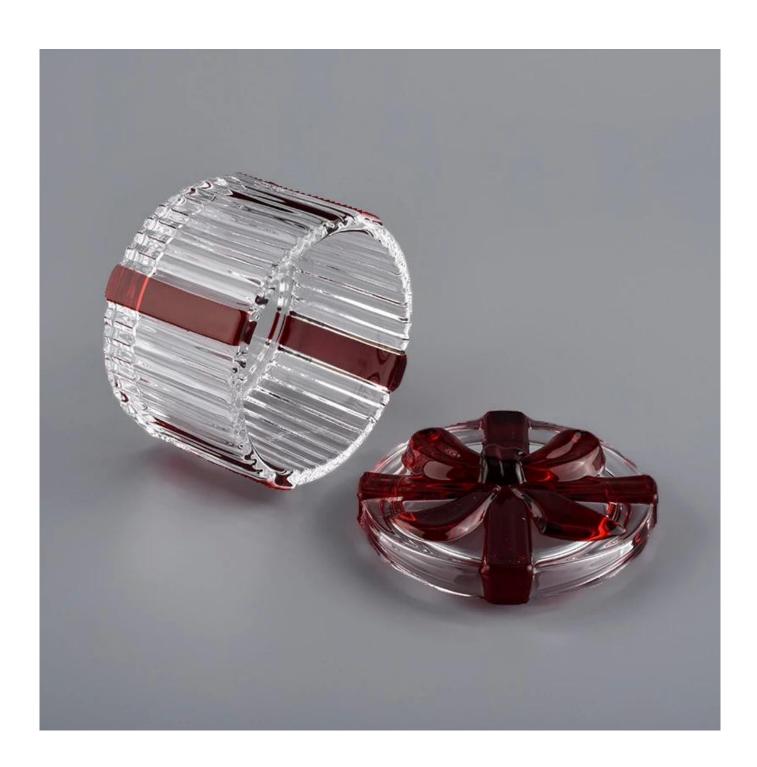

# **About us**

Empty glass jar with vertical stripees, luxury glass gift box for candle making

| Product name   | empty glass jar with vertical stripees, luxury glass gift box for candle making                                     |  |  |
|----------------|---------------------------------------------------------------------------------------------------------------------|--|--|
| Specification  | Body: Top dia:81mm Bottom dia:81mm Height:51mm Weight:203g Capacity:150ml Lid: Diameter:82mm Height:22mm Weight:98g |  |  |
| Sample time    | days if at exist shaped and size of glass     days if need new shape or size of glass                               |  |  |
| Packing        | Normal packing,Individual gift box, PVC box, window box, color box, white box, etc                                  |  |  |
| Delivery time  | Within 35 days after the sample and order confirmed                                                                 |  |  |
| Payment term   | 30% deposit by T/T in advance and the balance against the copy of B/L                                               |  |  |
| Shipment       | By sea,by air,by Express and your shipping agent is acceptable                                                      |  |  |
| Usage Occasion | Home decor, Wedding Decoration, Wedding Favors, Decoration enhancement,                                             |  |  |