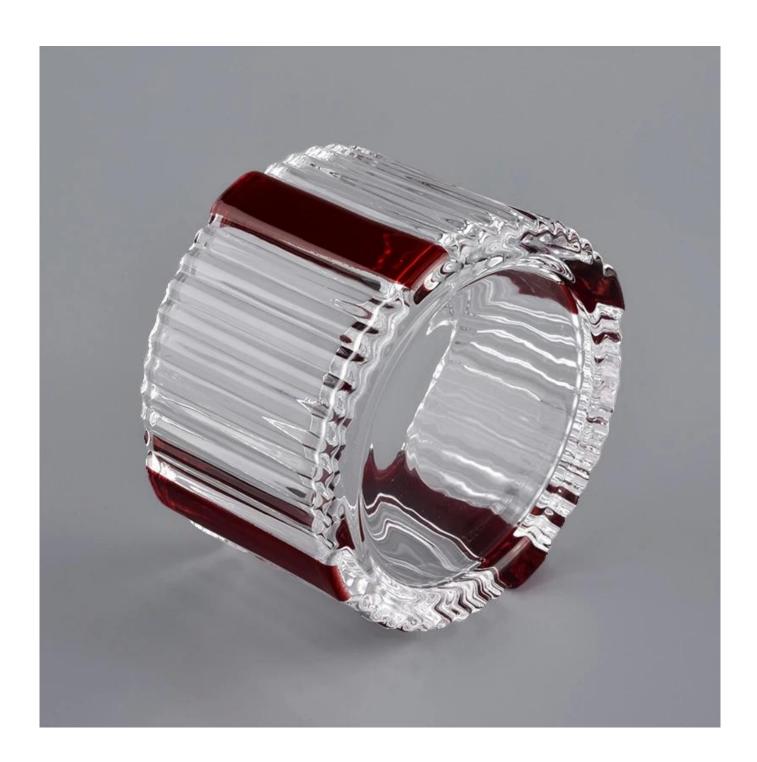

# **About us**

Empty glass jar with vertical stripees, luxury glass gift box for candle making

| Product name   | empty glass jar with vertical stripees, luxury glass gift box for candle making                                     |  |  |
|----------------|---------------------------------------------------------------------------------------------------------------------|--|--|
| Specification  | Body: Top dia:81mm Bottom dia:81mm Height:51mm Weight:203g Capacity:150ml Lid: Diameter:82mm Height:22mm Weight:98g |  |  |
| Sample time    | days if at exist shaped and size of glass     days if need new shape or size of glass                               |  |  |
| Packing        | Normal packing,Individual gift box, PVC box, window box, color box, white box, etc                                  |  |  |
| Delivery time  | Within 35 days after the sample and order confirmed                                                                 |  |  |
| Payment term   | 30% deposit by T/T in advance and the balance against the copy of B/L                                               |  |  |
| Shipment       | By sea,by air,by Express and your shipping agent is acceptable                                                      |  |  |
| Usage Occasion | Home decor, Wedding Decoration, Wedding Favors, Decoration enhancement,                                             |  |  |