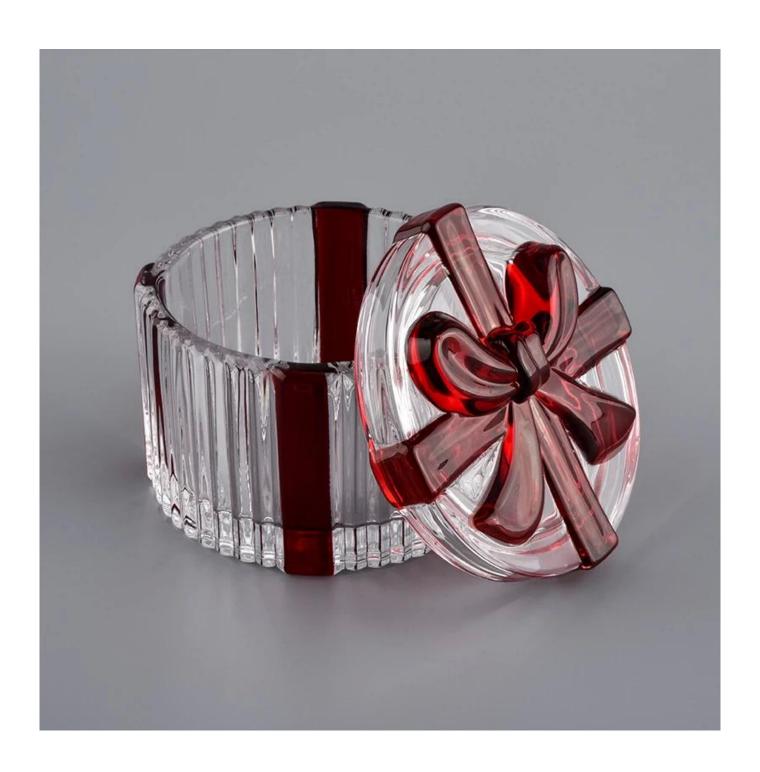

# **About us**

Empty glass jar with vertical stripees, luxury glass gift box for candle making

| Product name   | empty glass jar with vertical stripees, luxury glass gift box for candle making                                     |  |  |
|----------------|---------------------------------------------------------------------------------------------------------------------|--|--|
| Specification  | Body: Top dia:81mm Bottom dia:81mm Height:51mm Weight:203g Capacity:150ml Lid: Diameter:82mm Height:22mm Weight:98g |  |  |
| Sample time    | days if at exist shaped and size of glass     days if need new shape or size of glass                               |  |  |
| Packing        | Normal packing,Individual gift box, PVC box, window box, color box, white box, etc                                  |  |  |
| Delivery time  | Within 35 days after the sample and order confirmed                                                                 |  |  |
| Payment term   | 30% deposit by T/T in advance and the balance against the copy of B/L                                               |  |  |
| Shipment       | By sea,by air,by Express and your shipping agent is acceptable                                                      |  |  |
| Usage Occasion | Home decor, Wedding Decoration, Wedding Favors, Decoration enhancement,                                             |  |  |