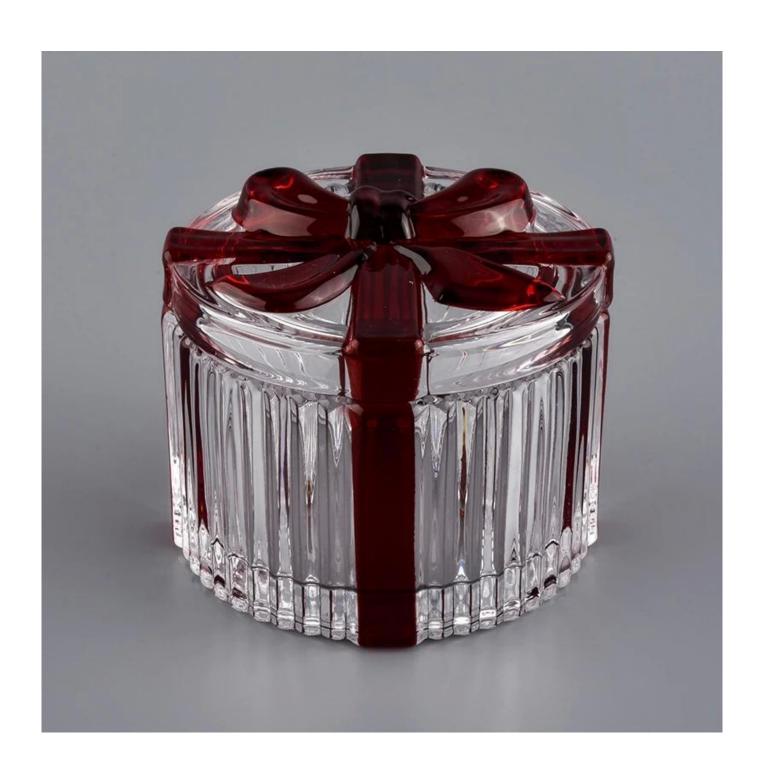

# **About us**

Empty glass jar with vertical stripees, luxury glass gift box for candle making

| Product name   | empty glass jar with vertical stripees, luxury glass gift box for candle making                                     |  |  |
|----------------|---------------------------------------------------------------------------------------------------------------------|--|--|
| Specification  | Body: Top dia:81mm Bottom dia:81mm Height:51mm Weight:203g Capacity:150ml Lid: Diameter:82mm Height:22mm Weight:98g |  |  |
| Sample time    | days if at exist shaped and size of glass     days if need new shape or size of glass                               |  |  |
| Packing        | Normal packing,Individual gift box, PVC box, window box, color box, white box, etc                                  |  |  |
| Delivery time  | Within 35 days after the sample and order confirmed                                                                 |  |  |
| Payment term   | 30% deposit by T/T in advance and the balance against the copy of B/L                                               |  |  |
| Shipment       | By sea,by air,by Express and your shipping agent is acceptable                                                      |  |  |
| Usage Occasion | Home decor, Wedding Decoration, Wedding Favors, Decoration enhancement,                                             |  |  |