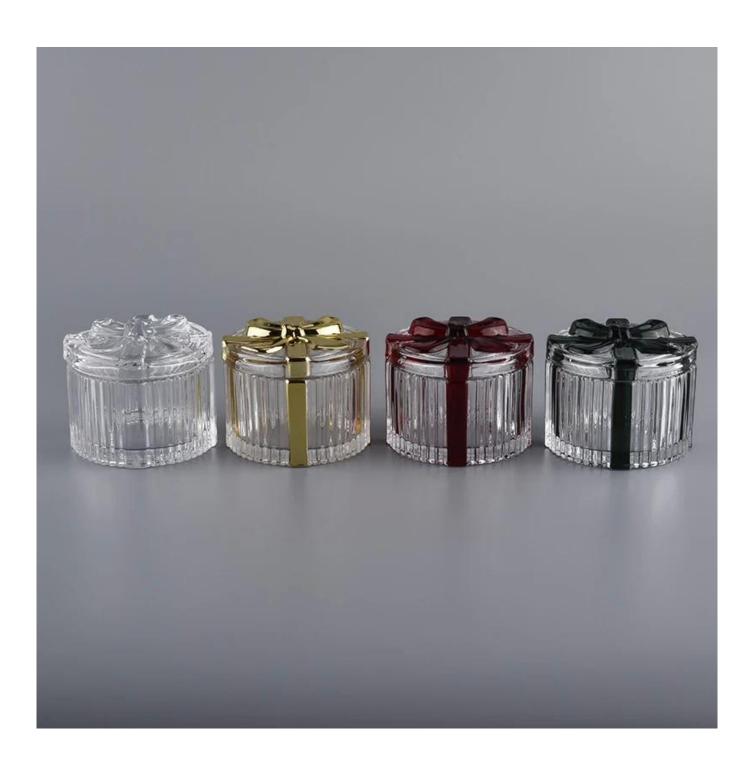

# **About us**

Empty glass jar with vertical stripees, luxury glass gift box for candle making

| Product name   | empty glass jar with vertical stripees, luxury glass gift box for candle making                                     |  |  |
|----------------|---------------------------------------------------------------------------------------------------------------------|--|--|
| Specification  | Body: Top dia:81mm Bottom dia:81mm Height:51mm Weight:203g Capacity:150ml Lid: Diameter:82mm Height:22mm Weight:98g |  |  |
| Sample time    | days if at exist shaped and size of glass     days if need new shape or size of glass                               |  |  |
| Packing        | Normal packing,Individual gift box, PVC box, window box, color box, white box, etc                                  |  |  |
| Delivery time  | Within 35 days after the sample and order confirmed                                                                 |  |  |
| Payment term   | 30% deposit by T/T in advance and the balance against the copy of B/L                                               |  |  |
| Shipment       | By sea,by air,by Express and your shipping agent is acceptable                                                      |  |  |
| Usage Occasion | Home decor, Wedding Decoration, Wedding Favors, Decoration enhancement,                                             |  |  |