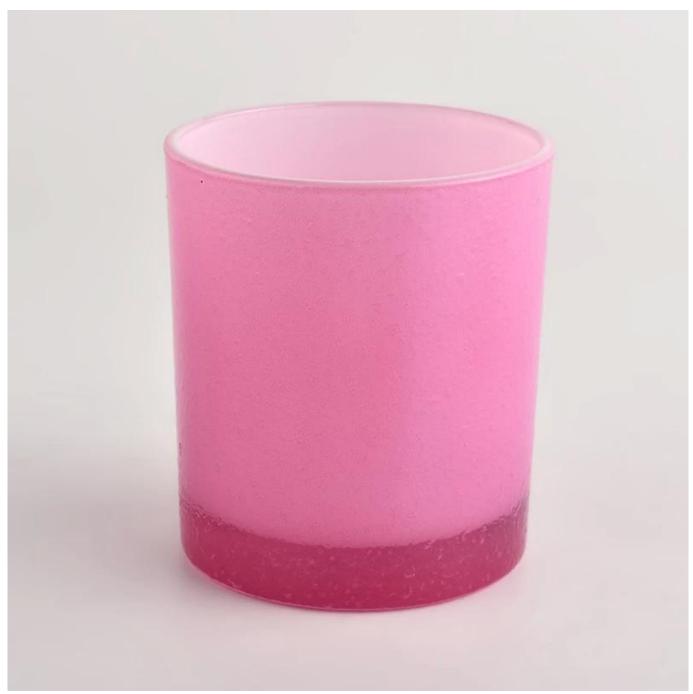

## Empty candle jars wholesale candle containers bulk

| Measure(mm)           | Top dia: 80mm  Bottom dia[74mm  Height[90mm  Weight[298g  Capacity:312ml  Material: high white glass  Manufacturing: machine made |
|-----------------------|-----------------------------------------------------------------------------------------------------------------------------------|
| Packing               | Normal packing,Individual gift box, PVC box, window box, color box, white box, etc                                                |
| Delivery time         | Within 35 days after the sample and order confirmed                                                                               |
| Payment term          | 30% deposit by T/T in advance and the balance against the copy of B/L                                                             |
| Shipment              | By sea,by air,by Express and your shipping agent is acceptable                                                                    |
| <b>Usage Occasion</b> | Home decor, Wedding Decoration, Wedding Favors, Decoration enhancement,                                                           |