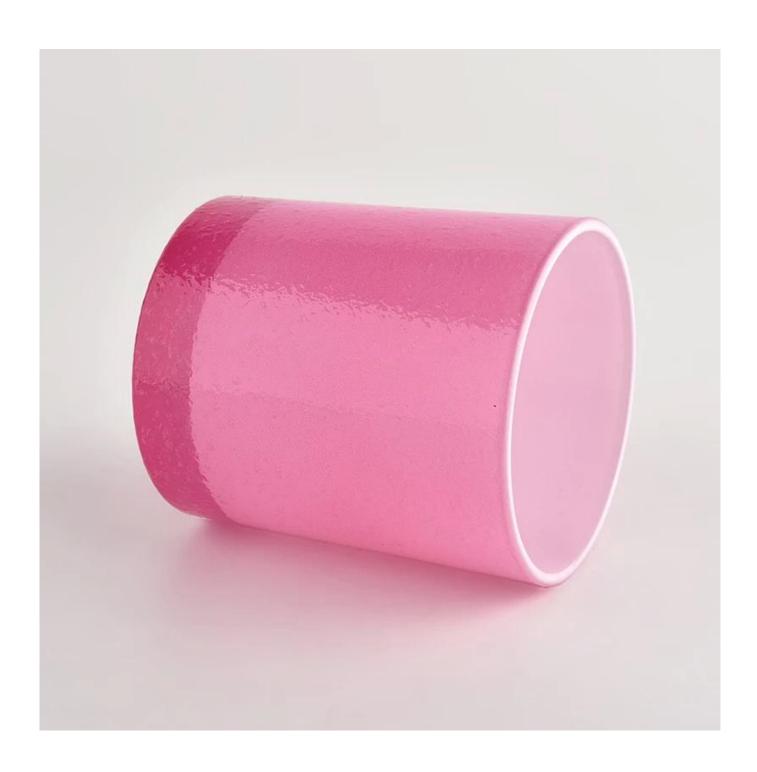

## Empty candle jars wholesale candle containers bulk

| Measure(mm)           | Top dia: 80mm  Bottom dia[74mm  Height[90mm  Weight[298g  Capacity:312ml  Material: high white glass  Manufacturing: machine made |
|-----------------------|-----------------------------------------------------------------------------------------------------------------------------------|
| Packing               | Normal packing,Individual gift box, PVC box, window box, color box, white box, etc                                                |
| Delivery time         | Within 35 days after the sample and order confirmed                                                                               |
| Payment term          | 30% deposit by T/T in advance and the balance against the copy of B/L                                                             |
| Shipment              | By sea,by air,by Express and your shipping agent is acceptable                                                                    |
| <b>Usage Occasion</b> | Home decor, Wedding Decoration, Wedding Favors, Decoration enhancement,                                                           |