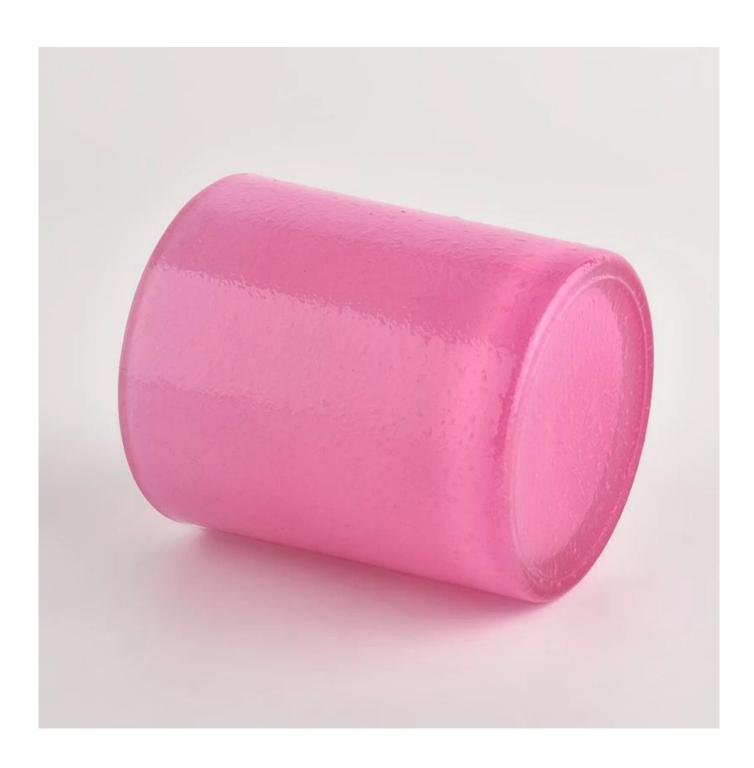

## Empty candle jars wholesale candle containers bulk

| Measure(mm)           | Top dia: 80mm  Bottom dia[74mm  Height[90mm  Weight[298g  Capacity:312ml  Material: high white glass  Manufacturing: machine made |
|-----------------------|-----------------------------------------------------------------------------------------------------------------------------------|
| Packing               | Normal packing,Individual gift box, PVC box, window box, color box, white box, etc                                                |
| Delivery time         | Within 35 days after the sample and order confirmed                                                                               |
| Payment term          | 30% deposit by T/T in advance and the balance against the copy of B/L                                                             |
| Shipment              | By sea,by air,by Express and your shipping agent is acceptable                                                                    |
| <b>Usage Occasion</b> | Home decor, Wedding Decoration, Wedding Favors, Decoration enhancement,                                                           |