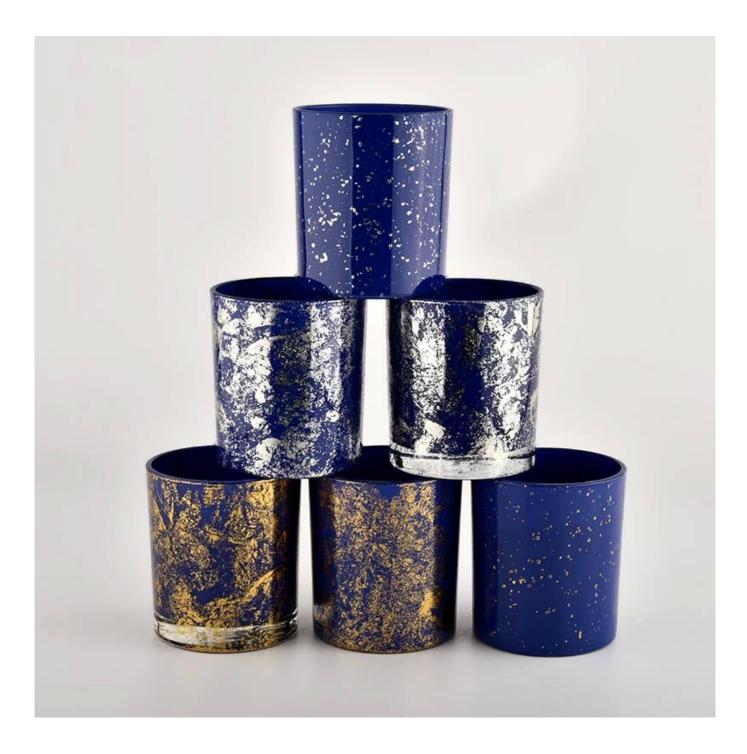

Decorative white printing dust and blue candle vessels bulk suppliers

**Product Description** 

The <u>cylinder glass candle holders</u> are designed by our professional designers team. It is made from deep processing and kept good quality. It is suitable for home, wedding, party decorations and so on.

| product name      | Decorative white printing dust and blue candle vessels bulk suppliers                                                |  |  |  |
|-------------------|----------------------------------------------------------------------------------------------------------------------|--|--|--|
| Sample time       | <ol> <li>5 days if there is glass shape and size</li> <li>15 days, if you need new shapes and sizes glass</li> </ol> |  |  |  |
| Measure           | Item No.:SGHL21112622<br>Top dia:80mm<br>Bottom dia:74mm<br>Height:90mm<br>Weight:303g<br>Capacity:290ml             |  |  |  |
| Packing           | Normal packing,Individual gift box, PVC box, window box, color box, white box, etc                                   |  |  |  |
| Delivery time     | Within 35 days after the sample and order confirmed                                                                  |  |  |  |
| Payment term      | 30% deposit by T/T in advance and the balance against the copy of B/L                                                |  |  |  |
| Shipment          | By sea,by air,by Express and your shipping agent is acceptable                                                       |  |  |  |
| Usage<br>Occasion | Home decor,Wedding Decoration,Wedding Favors,Decoration enhancement,                                                 |  |  |  |