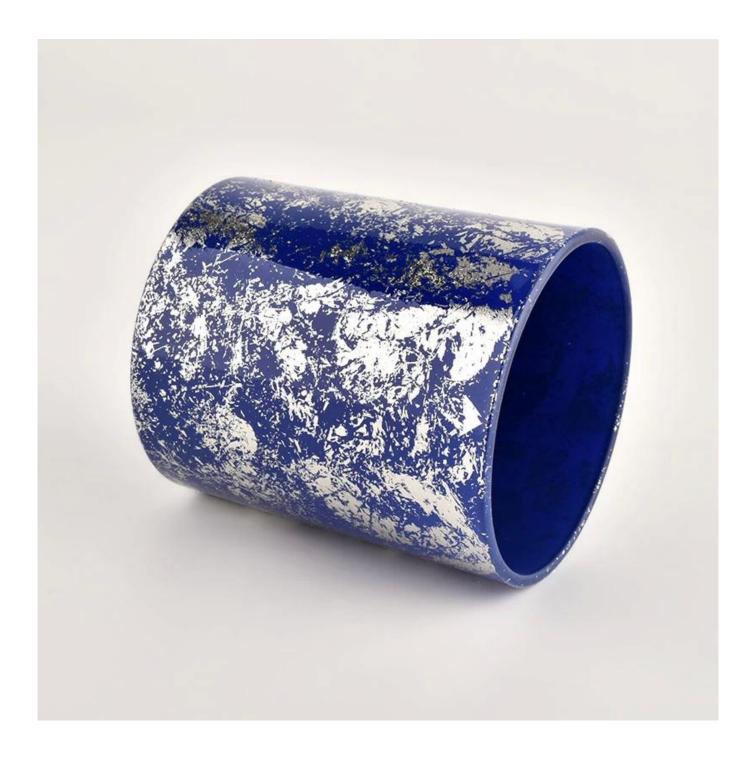

Decorative white printing dust and blue candle vessels bulk suppliers

**Product Description** 

The <u>cylinder glass candle holders</u> are designed by our professional designers team. It is made from deep processing and kept good quality. It is suitable for home, wedding, party decorations and so on.

| product name      | Decorative white printing dust and blue candle vessels bulk suppliers                                                |  |  |  |
|-------------------|----------------------------------------------------------------------------------------------------------------------|--|--|--|
| Sample time       | <ol> <li>5 days if there is glass shape and size</li> <li>15 days, if you need new shapes and sizes glass</li> </ol> |  |  |  |
| Measure           | Item No.:SGHL21112622<br>Top dia:80mm<br>Bottom dia:74mm<br>Height:90mm<br>Weight:303g<br>Capacity:290ml             |  |  |  |
| Packing           | Normal packing,Individual gift box, PVC box, window box, color box, white box, etc                                   |  |  |  |
| Delivery time     | Within 35 days after the sample and order confirmed                                                                  |  |  |  |
| Payment term      | 30% deposit by T/T in advance and the balance against the copy of B/L                                                |  |  |  |
| Shipment          | By sea,by air,by Express and your shipping agent is acceptable                                                       |  |  |  |
| Usage<br>Occasion | Home decor,Wedding Decoration,Wedding Favors,Decoration enhancement,                                                 |  |  |  |