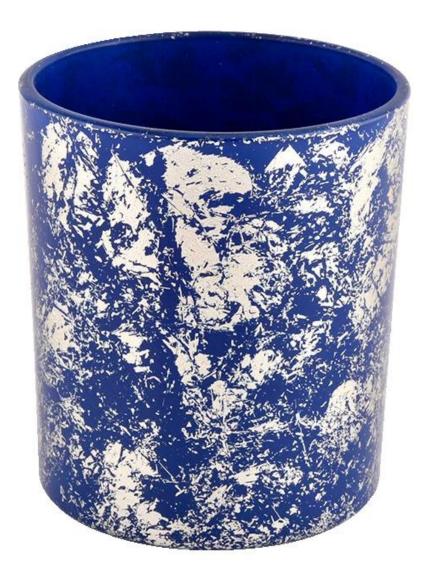

Decorative white printing dust and blue candle vessels bulk suppliers

**Product Description** 

The <u>cylinder glass candle holders</u> are designed by our professional designers team. It is made from deep processing and kept good quality. It is suitable for home, wedding, party decorations and so on.

| product name      | Decorative white printing dust and blue candle vessels bulk suppliers                                                |  |  |  |
|-------------------|----------------------------------------------------------------------------------------------------------------------|--|--|--|
| Sample time       | <ol> <li>5 days if there is glass shape and size</li> <li>15 days, if you need new shapes and sizes glass</li> </ol> |  |  |  |
| Measure           | Item No.:SGHL21112622<br>Top dia:80mm<br>Bottom dia:74mm<br>Height:90mm<br>Weight:303g<br>Capacity:290ml             |  |  |  |
| Packing           | Normal packing,Individual gift box, PVC box, window box, color box, white box, etc                                   |  |  |  |
| Delivery time     | Within 35 days after the sample and order confirmed                                                                  |  |  |  |
| Payment term      | 30% deposit by T/T in advance and the balance against the copy of B/L                                                |  |  |  |
| Shipment          | By sea,by air,by Express and your shipping agent is acceptable                                                       |  |  |  |
| Usage<br>Occasion | Home decor,Wedding Decoration,Wedding Favors,Decoration enhancement,                                                 |  |  |  |