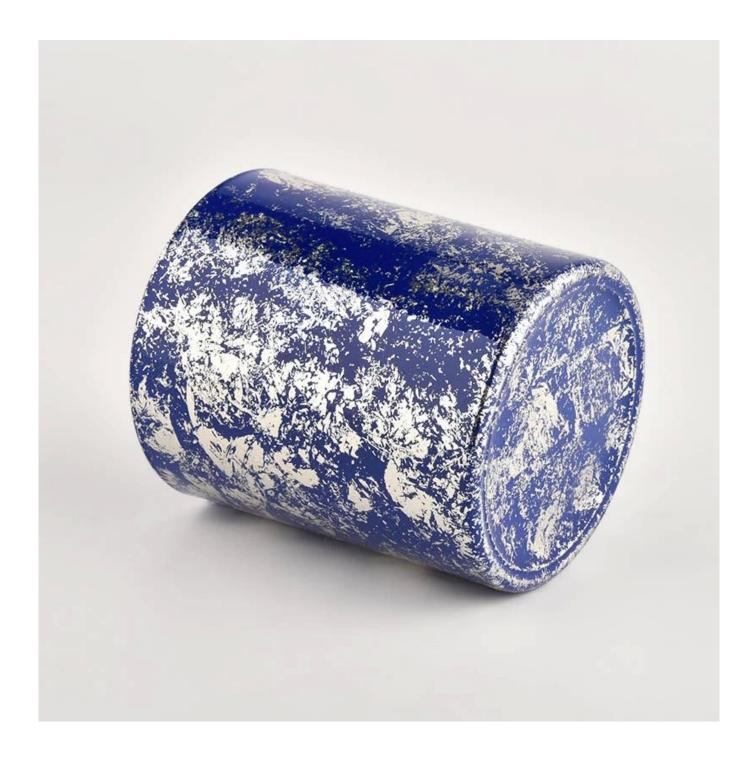

Decorative white printing dust and blue candle vessels bulk suppliers

**Product Description** 

The <u>cylinder glass candle holders</u> are designed by our professional designers team. It is made from deep processing and kept good quality. It is suitable for home, wedding, party decorations and so on.

| product name      | Decorative white printing dust and blue candle vessels bulk suppliers                                                |  |  |  |
|-------------------|----------------------------------------------------------------------------------------------------------------------|--|--|--|
| Sample time       | <ol> <li>5 days if there is glass shape and size</li> <li>15 days, if you need new shapes and sizes glass</li> </ol> |  |  |  |
| Measure           | Item No.:SGHL21112622<br>Top dia:80mm<br>Bottom dia:74mm<br>Height:90mm<br>Weight:303g<br>Capacity:290ml             |  |  |  |
| Packing           | Normal packing,Individual gift box, PVC box, window box, color box, white box, etc                                   |  |  |  |
| Delivery time     | Within 35 days after the sample and order confirmed                                                                  |  |  |  |
| Payment term      | 30% deposit by T/T in advance and the balance against the copy of B/L                                                |  |  |  |
| Shipment          | By sea,by air,by Express and your shipping agent is acceptable                                                       |  |  |  |
| Usage<br>Occasion | Home decor,Wedding Decoration,Wedding Favors,Decoration enhancement,                                                 |  |  |  |