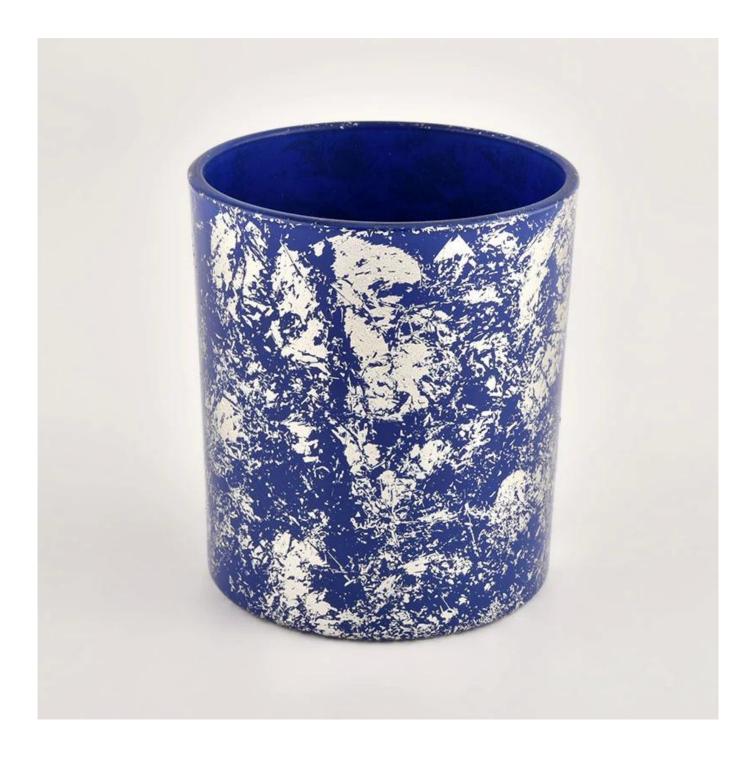

Decorative white printing dust and blue candle vessels bulk suppliers

**Product Description** 

The <u>cylinder glass candle holders</u> are designed by our professional designers team. It is made from deep processing and kept good quality. It is suitable for home, wedding, party decorations and so on.

| product name      | Decorative white printing dust and blue candle vessels bulk suppliers                                                |  |  |  |
|-------------------|----------------------------------------------------------------------------------------------------------------------|--|--|--|
| Sample time       | <ol> <li>5 days if there is glass shape and size</li> <li>15 days, if you need new shapes and sizes glass</li> </ol> |  |  |  |
| Measure           | Item No.:SGHL21112622<br>Top dia:80mm<br>Bottom dia:74mm<br>Height:90mm<br>Weight:303g<br>Capacity:290ml             |  |  |  |
| Packing           | Normal packing,Individual gift box, PVC box, window box, color box, white box, etc                                   |  |  |  |
| Delivery time     | Within 35 days after the sample and order confirmed                                                                  |  |  |  |
| Payment term      | 30% deposit by T/T in advance and the balance against the copy of B/L                                                |  |  |  |
| Shipment          | By sea,by air,by Express and your shipping agent is acceptable                                                       |  |  |  |
| Usage<br>Occasion | Home decor,Wedding Decoration,Wedding Favors,Decoration enhancement,                                                 |  |  |  |