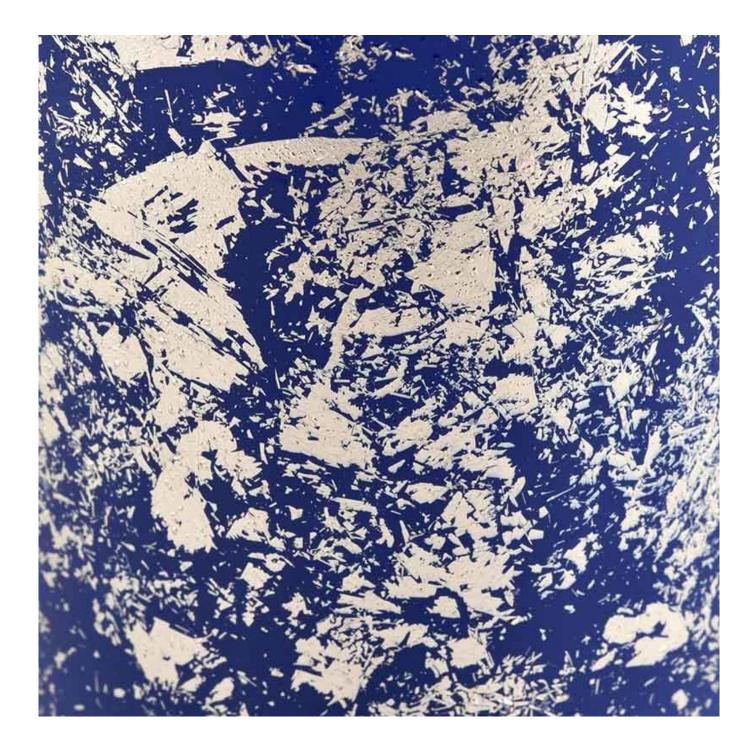

Decorative white printing dust and blue candle vessels bulk suppliers

**Product Description** 

The <u>cylinder glass candle holders</u> are designed by our professional designers team. It is made from deep processing and kept good quality. It is suitable for home, wedding, party decorations and so on.