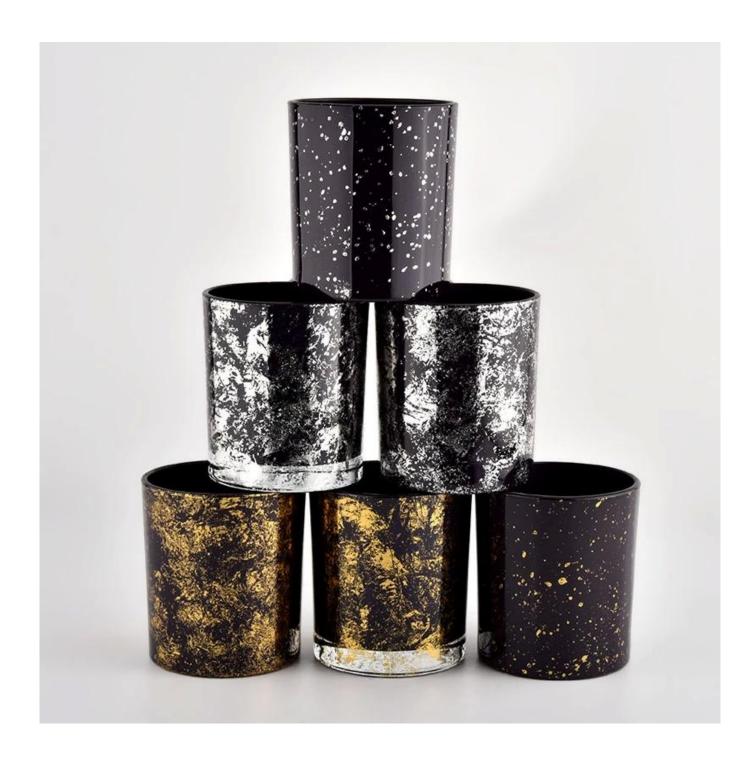

### Decorative gold printing black glass candle jars wholesale

**Product Description** 

| product name      | Decorative gold printing black glass candle jars wholesale                                                           |
|-------------------|----------------------------------------------------------------------------------------------------------------------|
| Sample time       | <ol> <li>5 days if there is glass shape and size</li> <li>15 days, if you need new shapes and sizes glass</li> </ol> |
| Measure           | Item No.:SGHL21112624 Top dia:80mm Bottom dia:74mm Height:90mm Weight:303g Capacity:290ml                            |
| Packing           | Normal packing,Individual gift box, PVC box, window box, color box, white box, etc                                   |
| Delivery time     | Within 35 days after the sample and order confirmed                                                                  |
| Payment term      | 30% deposit by T/T in advance and the balance against the copy of B/L                                                |
| Shipment          | By sea,by air,by Express and your shipping agent is acceptable                                                       |
| Usage<br>Occasion | Home decor,Wedding Decoration,Wedding Favors,Decoration enhancement,                                                 |