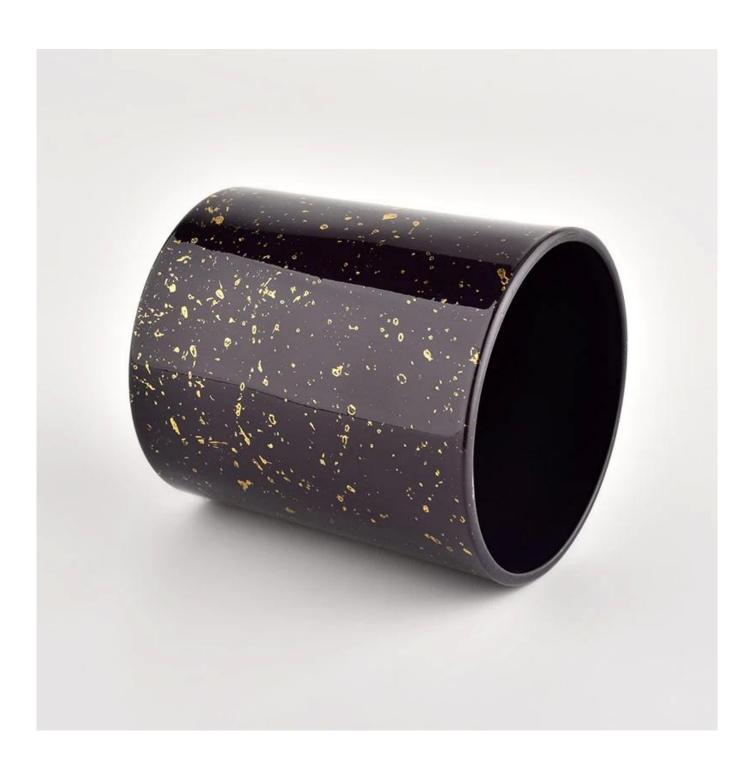

### Decorative gold printing black glass candle jars wholesale

**Product Description** 

| product name      | Decorative gold printing black glass candle jars wholesale                                                           |
|-------------------|----------------------------------------------------------------------------------------------------------------------|
| Sample time       | <ol> <li>5 days if there is glass shape and size</li> <li>15 days, if you need new shapes and sizes glass</li> </ol> |
| Measure           | Item No.:SGHL21112624 Top dia:80mm Bottom dia:74mm Height:90mm Weight:303g Capacity:290ml                            |
| Packing           | Normal packing,Individual gift box, PVC box, window box, color box, white box, etc                                   |
| Delivery time     | Within 35 days after the sample and order confirmed                                                                  |
| Payment term      | 30% deposit by T/T in advance and the balance against the copy of B/L                                                |
| Shipment          | By sea,by air,by Express and your shipping agent is acceptable                                                       |
| Usage<br>Occasion | Home decor,Wedding Decoration,Wedding Favors,Decoration enhancement,                                                 |