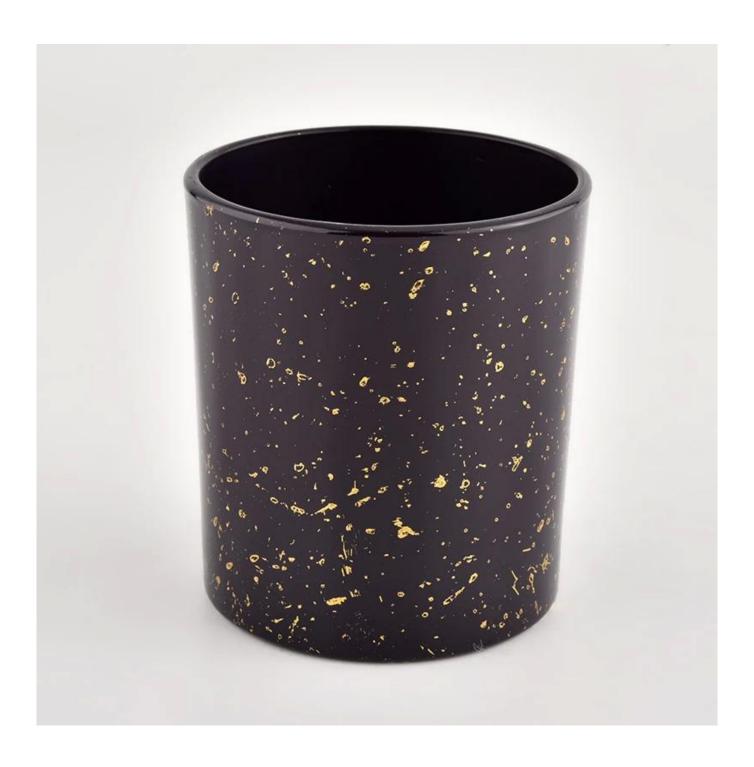

### Decorative gold printing black glass candle jars wholesale

**Product Description** 

| product name      | Decorative gold printing black glass candle jars wholesale                                                           |
|-------------------|----------------------------------------------------------------------------------------------------------------------|
| Sample time       | <ol> <li>5 days if there is glass shape and size</li> <li>15 days, if you need new shapes and sizes glass</li> </ol> |
| Measure           | Item No.:SGHL21112624 Top dia:80mm Bottom dia:74mm Height:90mm Weight:303g Capacity:290ml                            |
| Packing           | Normal packing,Individual gift box, PVC box, window box, color box, white box, etc                                   |
| Delivery time     | Within 35 days after the sample and order confirmed                                                                  |
| Payment term      | 30% deposit by T/T in advance and the balance against the copy of B/L                                                |
| Shipment          | By sea,by air,by Express and your shipping agent is acceptable                                                       |
| Usage<br>Occasion | Home decor,Wedding Decoration,Wedding Favors,Decoration enhancement,                                                 |