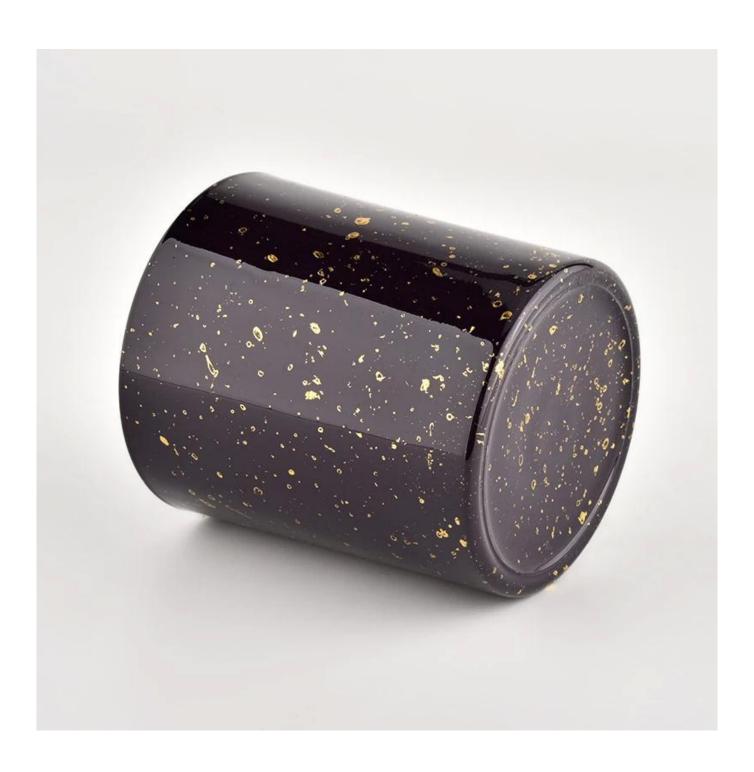

### Decorative gold printing black glass candle jars wholesale

**Product Description** 

| product name      | Decorative gold printing black glass candle jars wholesale                                                           |
|-------------------|----------------------------------------------------------------------------------------------------------------------|
| Sample time       | <ol> <li>5 days if there is glass shape and size</li> <li>15 days, if you need new shapes and sizes glass</li> </ol> |
| Measure           | Item No.:SGHL21112624 Top dia:80mm Bottom dia:74mm Height:90mm Weight:303g Capacity:290ml                            |
| Packing           | Normal packing,Individual gift box, PVC box, window box, color box, white box, etc                                   |
| Delivery time     | Within 35 days after the sample and order confirmed                                                                  |
| Payment term      | 30% deposit by T/T in advance and the balance against the copy of B/L                                                |
| Shipment          | By sea,by air,by Express and your shipping agent is acceptable                                                       |
| Usage<br>Occasion | Home decor,Wedding Decoration,Wedding Favors,Decoration enhancement,                                                 |