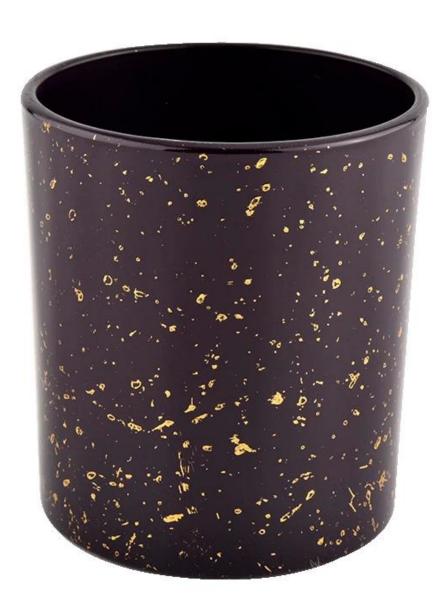

### Decorative gold printing black glass candle jars wholesale

**Product Description** 

| product name      | Decorative gold printing black glass candle jars wholesale                                                           |
|-------------------|----------------------------------------------------------------------------------------------------------------------|
| Sample time       | <ol> <li>5 days if there is glass shape and size</li> <li>15 days, if you need new shapes and sizes glass</li> </ol> |
| Measure           | Item No.:SGHL21112624 Top dia:80mm Bottom dia:74mm Height:90mm Weight:303g Capacity:290ml                            |
| Packing           | Normal packing,Individual gift box, PVC box, window box, color box, white box, etc                                   |
| Delivery time     | Within 35 days after the sample and order confirmed                                                                  |
| Payment term      | 30% deposit by T/T in advance and the balance against the copy of B/L                                                |
| Shipment          | By sea,by air,by Express and your shipping agent is acceptable                                                       |
| Usage<br>Occasion | Home decor,Wedding Decoration,Wedding Favors,Decoration enhancement,                                                 |